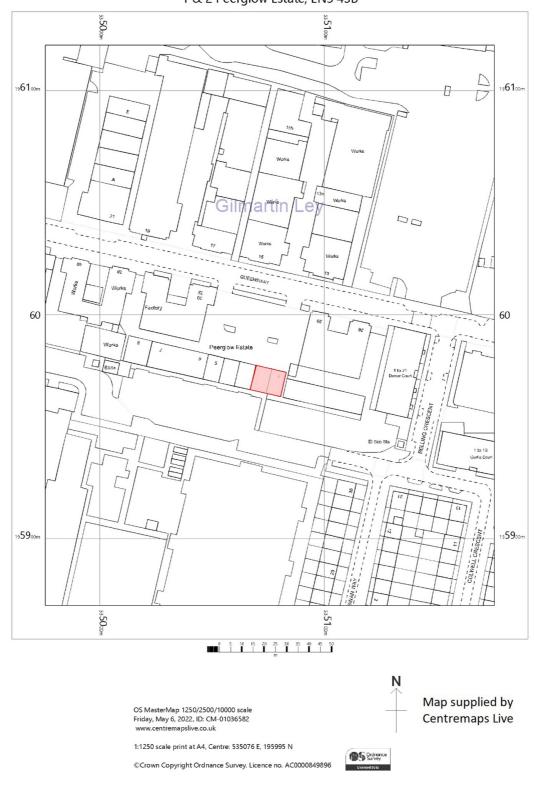

#### **Property Location**

The property is located within an established industrial area on the South side of Queensway. The unit is 200 metres from Ponders End High Street, where local occupiers include Tesco Extra, Post Office, Barclays as well as a number of convenience stores, restaurants, cafes and a variety of other independent retailers and businesses.

The units have the exclusive right to use the forecourt which provides space to park a maximum of 5 cars / vans in total. Additionally, the property includes a further 5 car spaces alongside the eastern boundary of the estate.