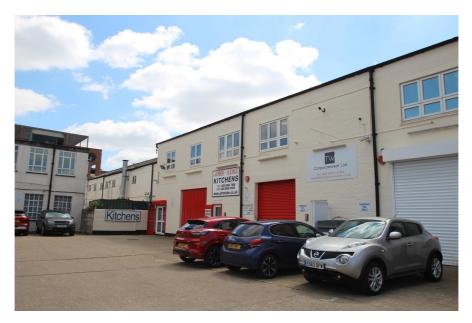

Units 1 and 2 available individually or combined

Units 1 - 2 Peerglow Estate Queensway, Ponders End, ENFIELD, EN3 4SB

Price Guide Price £375,000 to £750,000 subject to contract

### **Property Description**

The property comprises 2 x two storey ('50/50') industrial / warehouse / workshop units with showroom space. They were converted around 1987 from a larger 1930s industrial warehouse. The most recent use of the units has been as ground floor warehouse with retail sales showroom for kitchen display at first floor. The units can operate either as a combined unit or completely independently of each other.

#### **Property Location**

The property is located within an established industrial area on the South side of Queensway. The unit is 200 metres from Ponders End High Street, where local occupiers include Tesco Extra, Post Office, Barclays as well as a number of convenience stores, restaurants, cafes and a variety of other independent retailers and businesses.

The units have the exclusive right to use the forecourt which provides space to park a maximum of 5 cars / vans in total. Additionally, the property includes a further 5 car spaces alongside the eastern boundary of the estate.