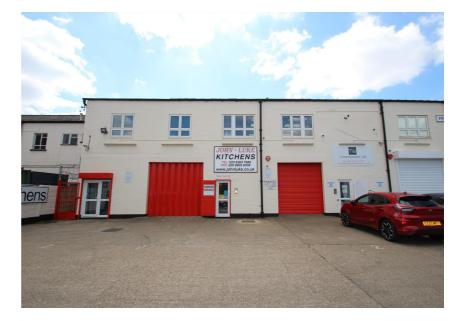

Units 1 and 2 available individually or combined

Units 1 - 2 Peerglow Estate Queensway, Ponders End, ENFIELD, EN3 4SB

Price Guide Price £375,000 to £750,000 subject to contract

### **Property Description**

The property comprises 2 x two storey ('50/50') industrial / warehouse / workshop units with showroom space. They were converted around 1987 from a larger 1930s industrial warehouse. The most recent use of the units has been as ground floor warehouse with retail sales showroom for kitchen display at first floor. The units can operate either as a combined unit or completely independently of each other.

Unit 1 has a Gross Internal Area of 162.90 sq m (1,753 sq ft), and Unit 2 has a Gross Internal Area of 156.55 sq m (1,685 sq ft).

Each unit has loading and pedestrian access, with the loading door to Unit 2 being electric, and the loading door to Unit 1 being a metal concertina. The maximum floor to ceiling height at ground floor is approximately 3.3m and the first floor has a height to eaves of c. 2.1m.

The units have the exclusive right to use the forecourt which provides space to park a maximum of 5 cars / vans in total. Additionally, the property includes a further 5 car spaces alongside the eastern boundary of the estate.