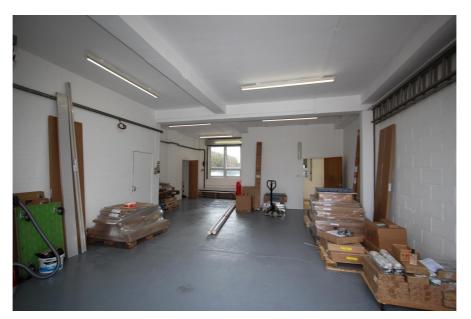

### **Property Description**

The property comprises 2 x two storey ('50/50') industrial / warehouse / workshop units with showroom space. They were converted around 1987 from a larger 1930s industrial warehouse. The most recent use of the units has been as ground floor warehouse with retail sales showroom for kitchen display at first floor. The units can operate either as a combined unit or completely independently of each other.

Unit 1 has a Gross Internal Area of 162.90 sq m (1,753 sq ft), and Unit 2 has a Gross Internal Area of 156.55 sq m (1,685 sq ft).

Each unit has loading and pedestrian access, with the loading door to Unit 2 being electric, and the loading door to Unit 1 being a metal concertina. The maximum floor to ceiling height at ground floor is approximately 3.3m and the first floor has a height to eaves of c. 2.1m.