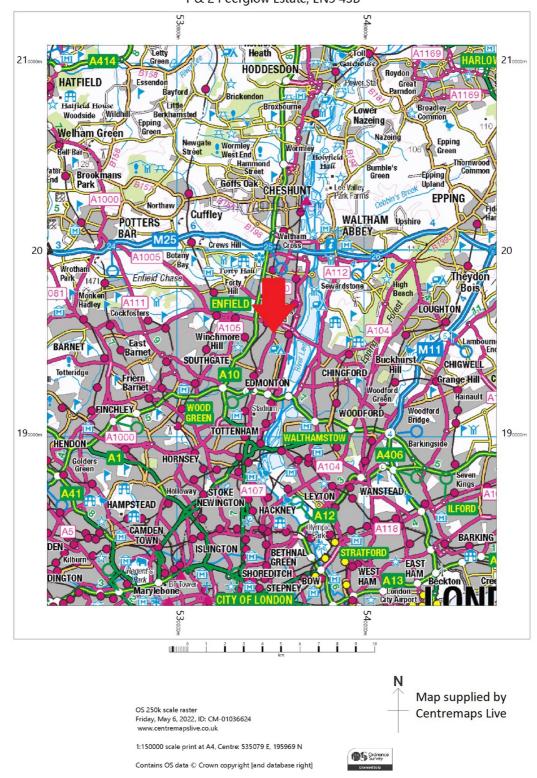

The property benefits from excellent road and rail communications. The Great Cambridge Road (A10) and Mollison Avenue (A1055) are located 750m (0.47 miles) and 1.22km (0.76 miles) west and east respectively. There is easy access to the M25, which is only 4.04km (2.5 miles) to the north and the A406 North Circular Road, which is only 3.71km (2.31 miles) to the south.

Southbury Rail Station (London Overground) is approximately 300 metres north-west with frequent southbound services into Seven Sisters London Underground Station (Victoria Line) and London Liverpool Street London Underground and Rail Station in 12 and 31 minutes respectively. Northbound services serve other areas including Cheshunt.