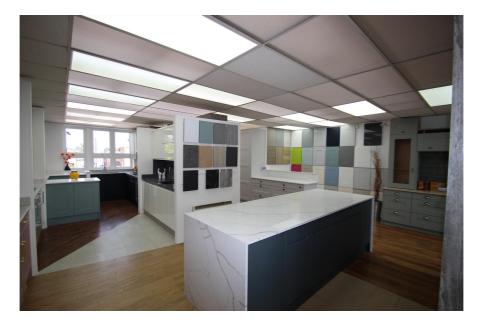

### **Property Description**

The property comprises 2 x two storey ('50/50') industrial / warehouse / workshop units with showroom space. They were converted around 1987 from a larger 1930s industrial warehouse. The most recent use of the units has been as ground floor warehouse with retail sales showroom for kitchen display at first floor. The units can operate either as a combined unit or completely independently of each other.