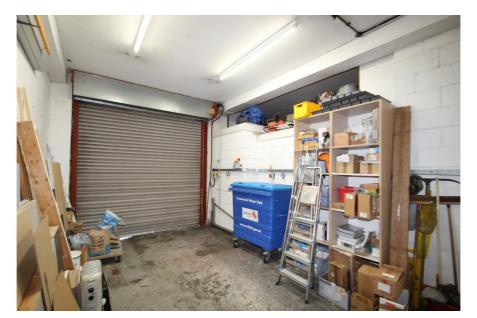

### **Property Description**

The property comprises 2 x two storey ('50/50') industrial / warehouse / workshop units with showroom space. They were converted around 1987 from a larger 1930s industrial warehouse. The most recent use of the units has been as ground floor warehouse with retail sales showroom for kitchen display at first floor. The units can operate either as a combined unit or completely independently of each other.

Unit 1 has a Gross Internal Area of 162.90 sq m (1,753 sq ft), and Unit 2 has a Gross Internal Area of 156.55 sq m (1,685 sq ft).

Each unit has loading and pedestrian access, with the loading door to Unit 2 being electric, and the loading door to Unit 1 being a metal concertina. The maximum floor to ceiling height at ground floor is approximately 3.3m and the first floor has a height to eaves of c. 2.1m.