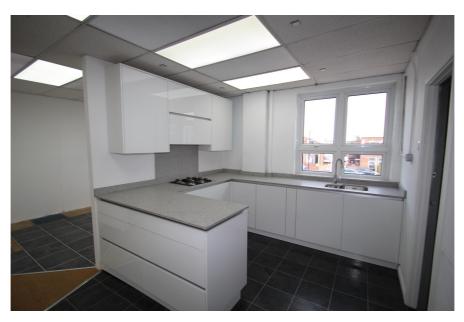

### **Property Description**

The property comprises 2 x two storey ('50/50') industrial / warehouse / workshop units with showroom space. They were converted around 1987 from a larger 1930s industrial warehouse. The most recent use of the units has been as ground floor warehouse with retail sales showroom for kitchen display at first floor. The units can operate either as a combined unit or completely independently of each other.

Unit 1 has a Gross Internal Area of 162.90 sq m (1,753 sq ft), and Unit 2 has a Gross Internal Area of 156.55 sq m (1,685 sq ft).

Each unit has loading and pedestrian access, with the loading door to Unit 2 being electric, and the loading door to Unit 1 being a metal concertina. The maximum floor to ceiling height at ground floor is approximately 3.3m and the first floor has a height to eaves of c. 2.1m.