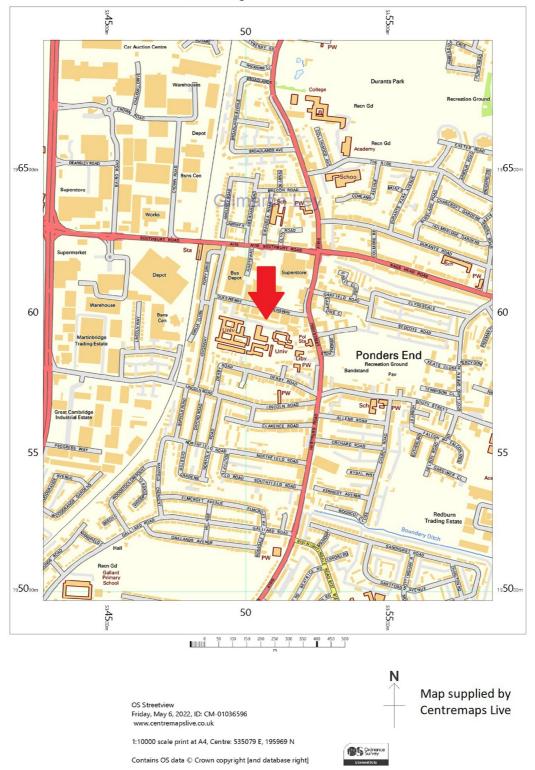

#### **Property Location**

The property is located within an established industrial area on the South side of Queensway. The unit is 200 metres from Ponders End High Street, where local occupiers include Tesco Extra, Post Office, Barclays as well as a number of convenience stores, restaurants, cafes and a variety of other independent retailers and businesses.

The property benefits from excellent road and rail communications. The Great Cambridge Road (A10) and Mollison Avenue (A1055) are located 750m (0.47 miles) and 1.22km (0.76 miles) west and east respectively. There is easy access to the M25, which is only 4.04km (2.5 miles) to the north and the A406 North Circular Road, which is only 3.71km (2.31 miles) to the south.

Southbury Rail Station (London Overground) is approximately 300 metres north-west with frequent southbound services into Seven Sisters London Underground Station (Victoria Line) and London Liverpool Street London Underground and Rail Station in 12 and 31 minutes respectively. Northbound services serve other areas including Cheshunt.