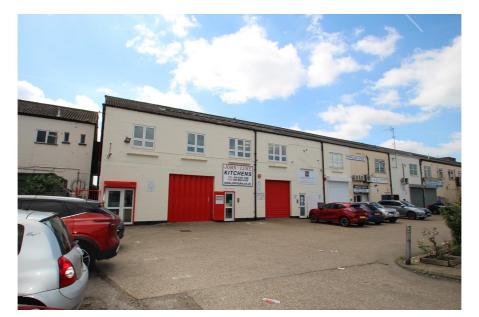

Units 1 and 2 available individually or combined

Units 1 - 2 Peerglow Estate Queensway, Ponders End, ENFIELD, EN3 4SB

Price Guide Price £375,000 to £750,000 subject to contract

### **Property Description**

The property comprises 2 x two storey ('50/50') industrial / warehouse / workshop units with showroom space. They were converted around 1987 from a larger 1930s industrial warehouse. The most recent use of the units has been as ground floor warehouse with retail sales showroom for kitchen display at first floor. The units can operate either as a combined unit or completely independently of each other.

The units have the exclusive right to use the forecourt which provides space to park a maximum of 5 cars / vans in total. Additionally, the property includes a further 5 car spaces alongside the eastern boundary of the estate.