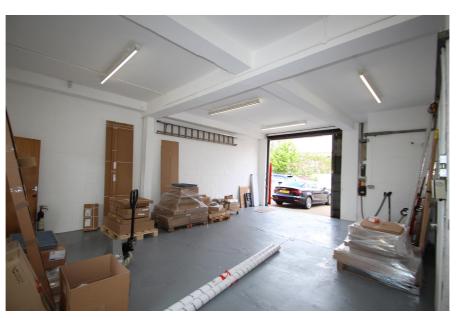

### **Property Description**

The property comprises 2 x two storey ('50/50') industrial / warehouse / workshop units with showroom space. They were converted around 1987 from a larger 1930s industrial warehouse. The most recent use of the units has been as ground floor warehouse with retail sales showroom for kitchen display at first floor. The units can operate either as a combined unit or completely independently of each other.

Unit 1 has a Gross Internal Area of 162.90 sq m (1,753 sq ft), and Unit 2 has a Gross Internal Area of 156.55 sq m (1,685 sq ft).

Each unit has loading and pedestrian access, with the loading door to Unit 2 being electric, and the loading door to Unit 1 being a metal concertina. The maximum floor to ceiling height at ground floor is approximately 3.3m and the first floor has a height to eaves of c. 2.1m.