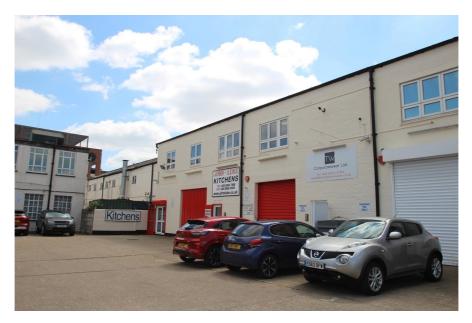

### **Property Description**

The property comprises 2 x two storey ('50/50') industrial / warehouse / workshop units with showroom space. They were converted around 1987 from a larger 1930s industrial warehouse. The most recent use of the units has been as ground floor warehouse with retail sales showroom for kitchen display at first floor. The units can operate either as a combined unit or completely independently of each other.

The units have the exclusive right to use the forecourt which provides space to park a maximum of 5 cars / vans in total. Additionally, the property includes a further 5 car spaces alongside the eastern boundary of the estate.

#### **Property Location**

The property is located within an established industrial area on the South side of Queensway. The unit is 200 metres from Ponders End High Street, where local occupiers include Tesco Extra, Post Office, Barclays as well as a number of convenience stores, restaurants, cafes and a variety of other independent retailers and businesses.