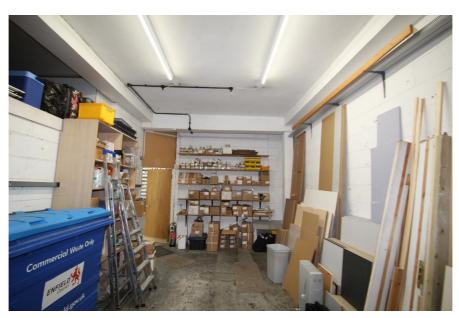

### **Property Description**

The property comprises 2 x two storey ('50/50') industrial / warehouse / workshop units with showroom space. They were converted around 1987 from a larger 1930s industrial warehouse. The most recent use of the units has been as ground floor warehouse with retail sales showroom for kitchen display at first floor. The units can operate either as a combined unit or completely independently of each other.

Unit 1 has a Gross Internal Area of 162.90 sq m (1,753 sq ft), and Unit 2 has a Gross Internal Area of 156.55 sq m (1,685 sq ft).

Each unit has loading and pedestrian access, with the loading door to Unit 2 being electric, and the loading door to Unit 1 being a metal concertina. The maximum floor to ceiling height at ground floor is approximately 3.3m and the first floor has a height to eaves of c. 2.1m.