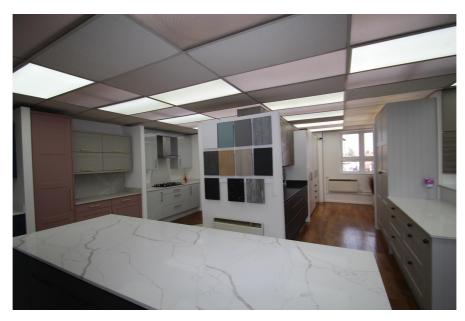

### **Property Description**

The property comprises 2 x two storey ('50/50') industrial / warehouse / workshop units with showroom space. They were converted around 1987 from a larger 1930s industrial warehouse. The most recent use of the units has been as ground floor warehouse with retail sales showroom for kitchen display at first floor. The units can operate either as a combined unit or completely independently of each other.

Unit 1 has a Gross Internal Area of 162.90 sq m (1,753 sq ft), and Unit 2 has a Gross Internal Area of 156.55 sq m (1,685 sq ft).

Each unit has loading and pedestrian access, with the loading door to Unit 2 being electric, and the loading door to Unit 1 being a metal concertina. The maximum floor to ceiling height at ground floor is approximately 3.3m and the first floor has a height to eaves of c. 2.1m.