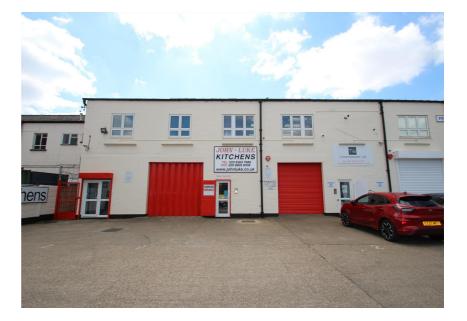

### **Property Description**

The property comprises 2 x two storey ('50/50') industrial / warehouse / workshop units with showroom space. They were converted around 1987 from a larger 1930s industrial warehouse. The most recent use of the units has been as ground floor warehouse with retail sales showroom for kitchen display at first floor. The units can operate either as a combined unit or completely independently of each other.

Unit 1 has a Gross Internal Area of 162.90 sq m (1,753 sq ft), and Unit 2 has a Gross Internal Area of 156.55 sq m (1,685 sq ft).

Each unit has loading and pedestrian access, with the loading door to Unit 2 being electric, and the loading door to Unit 1 being a metal concertina. The maximum floor to ceiling height at ground floor is approximately 3.3m and the first floor has a height to eaves of c. 2.1m.

The units have the exclusive right to use the forecourt which provides space to park a maximum of 5 cars / vans in total. Additionally, the property includes a further 5 car spaces alongside the eastern boundary of the estate.