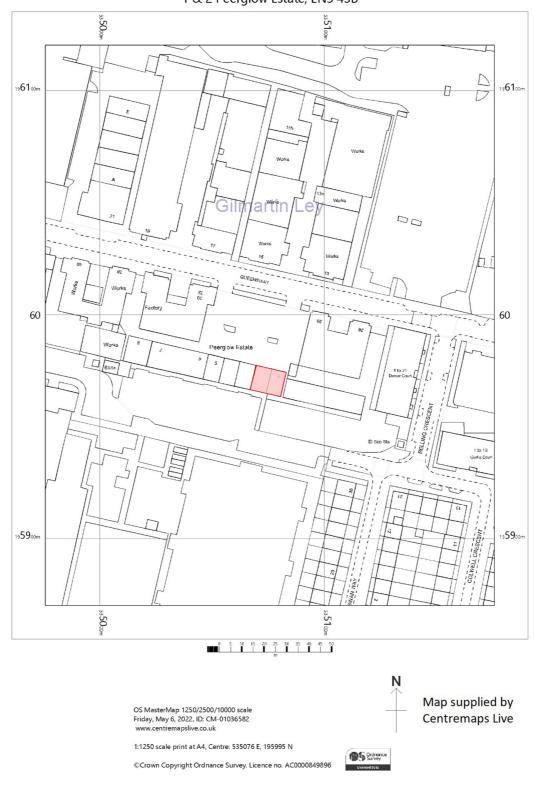

The units have the exclusive right to use the forecourt which provides space to park a maximum of 5 cars / vans in total. Additionally, the property includes a further 5 car spaces alongside the eastern boundary of the estate.

#### **Property Location**

The property is located within an established industrial area on the South side of Queensway. The unit is 200 metres from Ponders End High Street, where local occupiers include Tesco Extra, Post Office, Barclays as well as a number of convenience stores, restaurants, cafes and a variety of other independent retailers and businesses.