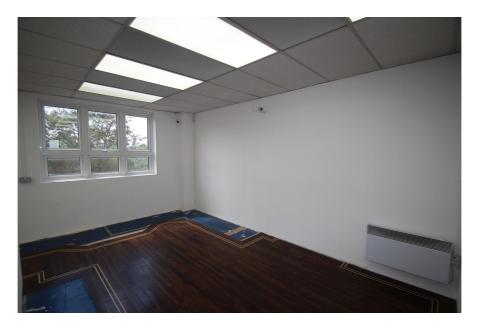

### **Property Description**

The property comprises 2 x two storey ('50/50') industrial / warehouse / workshop units with showroom space. They were converted around 1987 from a larger 1930s industrial warehouse. The most recent use of the units has been as ground floor warehouse with retail sales showroom for kitchen display at first floor. The units can operate either as a combined unit or completely independently of each other.

Unit 1 has a Gross Internal Area of 162.90 sq m (1,753 sq ft), and Unit 2 has a Gross Internal Area of 156.55 sq m (1,685 sq ft).

Each unit has loading and pedestrian access, with the loading door to Unit 2 being electric, and the loading door to Unit 1 being a metal concertina. The maximum floor to ceiling height at ground floor is approximately 3.3m and the first floor has a height to eaves of c. 2.1m.