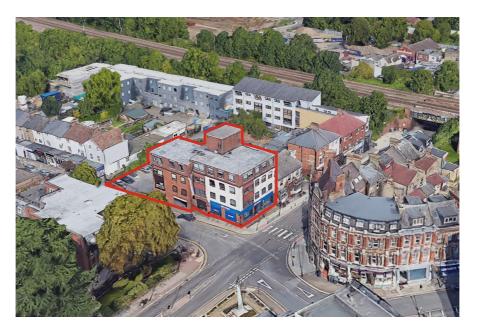

### Battle House 1 and 1a East Barnet Road,

#### **Property Description**

The property is principally a purpose-built office building. The building dates from the late 1980s and provides recording/rehersal music studio accommodation at basement level, betting shop at ground floor, and offices at first to fourth floors.

#### Key considerations:

- > Rarely available imposing freehold building in affluent and sought after North London location
- > In the same ownership for 35 years
- > Vacant possession of the first fourth floor offices
- > Development potential STPP
- > Site Area: 0.14 acres
- > Gross Internal Area: 750 sq.m (8,073 sq.ft)
- > Net Internal Area: 609.8 sq.m (6,564 sq.ft)
- > 150m to New Barnet Station (Greater Northern Rail) 30 minutes travel to London Moorgate

#### **Property Location**

The subject property is located in New Barnet on the northern side of East Barnet Road just to the west of the railway bridge and on the corner of Lytton Road.

The area provides a good range of bars, restaurants, leisure, shopping and entertainment facilities. Local occupiers in the immediate vicinity include, PureGym, Sainsburys / Argos, The Post Office, Shell Garage and a number of cafes, pubs & independent retailers.