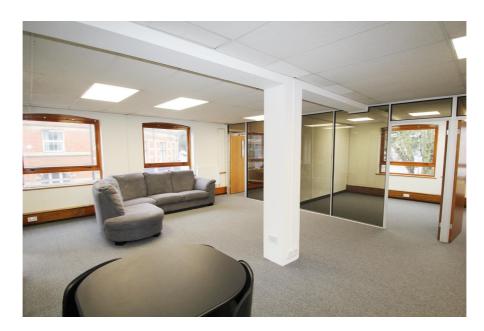

#### Accommodation

Net Internal Area: 610 sq.m. (6,563 sq.ft.)

| Unit                          | Income<br>Passing £pa | Tenancies                                                                                                                                                                                                                                                                                                    | Area<br>sq.m. | Area<br>sq.ft. | Description & Comments                                                                                                  |
|-------------------------------|-----------------------|--------------------------------------------------------------------------------------------------------------------------------------------------------------------------------------------------------------------------------------------------------------------------------------------------------------|---------------|----------------|-------------------------------------------------------------------------------------------------------------------------|
| Fourth Floor Office           | 0                     | Vacant                                                                                                                                                                                                                                                                                                       | 15.60         | 167            | Small centrally heated office with access to flat roof.                                                                 |
| Third Floor Office            | 0                     | Vacant                                                                                                                                                                                                                                                                                                       | 125.20        | 1,347          | Predominantly open plan offices with central heating and kitchen.                                                       |
| Second Floor Office           | 0                     | Vacant                                                                                                                                                                                                                                                                                                       | 126.90        | 1,365          | Open plan and partitioned offices with central heating, suspended ceilings, kitchen & staff breakout area.              |
| First Floor Office            | 0                     | Vacant                                                                                                                                                                                                                                                                                                       | 123.20        | 1,326          | Partitioned offices with central heating, suspended ceilings, wall & ceiling mounted comfort cooling units and kitchen. |
| Ground Floor Bettting<br>Shop | 24,000                | Let to Done Brothers (Cash<br>Betting) Ltd on effective FRI<br>terms for 5 years from 29th<br>September 2017 (c.1.5<br>months remaining).                                                                                                                                                                    | 104.50        | 1,124          | Betting shop                                                                                                            |
| Basement Office               | 14,950                | Let to Blackbook Music Ltd on<br>effective FRI terms for 10<br>years from 24th June 2019<br>(c.6.85 years remaining).                                                                                                                                                                                        | 114.40        | 1,231          | Fitted out as a recording/rehersal music studio.                                                                        |
| Battle House Mews             | 200                   | The leases for Flats 3-4 are for 99 years from 25th March 1987 (therefore 64 years remaining). The total ground rent produced by these flats is £200 pa, which increases to £400 pa in 2037 and £800 in 2062. The leases for Flats 1, 2 and 5 have 154 years unexpired and produce a peppercorn ground rent. |               |                | Residential block<br>(Battle House Mews)<br>comprising 5 flats.                                                         |
| Total                         | 39,150                | peppercorn ground rent.                                                                                                                                                                                                                                                                                      |               |                |                                                                                                                         |