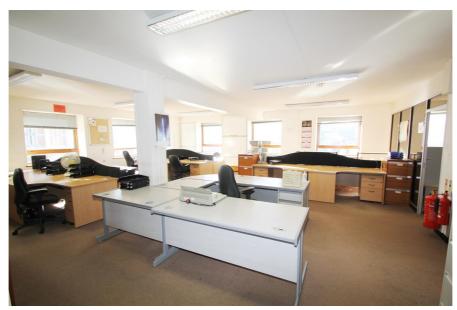

#### Accommodation

Net Internal Area: 610 sq.m. (6,563 sq.ft.)

| Unit                          | Income<br>Passing £pa | Tenancies                                                                                                                                                                                                                                                                                                    | Area<br>sq.m. | Area<br>sq.ft. | Description & Comments                                                                                                  |
|-------------------------------|-----------------------|--------------------------------------------------------------------------------------------------------------------------------------------------------------------------------------------------------------------------------------------------------------------------------------------------------------|---------------|----------------|-------------------------------------------------------------------------------------------------------------------------|
| Fourth Floor Office           | 0                     | Vacant                                                                                                                                                                                                                                                                                                       | 15.60         | 167            | Small centrally heated office with access to flat roof.                                                                 |
| Third Floor Office            | 0                     | Vacant                                                                                                                                                                                                                                                                                                       | 125.20        | 1,347          | Predominantly open plan offices with central heating and kitchen.                                                       |
| Second Floor Office           | 0                     | Vacant                                                                                                                                                                                                                                                                                                       | 126.90        | 1,365          | Open plan and partitioned offices with central heating, suspended ceilings, kitchen & staff breakout area.              |
| First Floor Office            | 0                     | Vacant                                                                                                                                                                                                                                                                                                       | 123.20        | 1,326          | Partitioned offices with central heating, suspended ceilings, wall & ceiling mounted comfort cooling units and kitchen. |
| Ground Floor Bettting<br>Shop | 24,000                | Let to Done Brothers (Cash<br>Betting) Ltd on effective FRI<br>terms for 5 years from 29th<br>September 2017 (c.1.5<br>months remaining).                                                                                                                                                                    | 104.50        | 1,124          | Betting shop                                                                                                            |
| Basement Office               | 14,950                | Let to Blackbook Music Ltd on<br>effective FRI terms for 10<br>years from 24th June 2019<br>(c.6.85 years remaining).                                                                                                                                                                                        | 114.40        | 1,231          | Fitted out as a recording/rehersal music studio.                                                                        |
| Battle House Mews             | 200                   | The leases for Flats 3-4 are for 99 years from 25th March 1987 (therefore 64 years remaining). The total ground rent produced by these flats is £200 pa, which increases to £400 pa in 2037 and £800 in 2062. The leases for Flats 1, 2 and 5 have 154 years unexpired and produce a peppercorn ground rent. |               |                | Residential block<br>(Battle House Mews)<br>comprising 5 flats.                                                         |
| Total                         | 39,150                | peppercorn ground rent.                                                                                                                                                                                                                                                                                      |               |                |                                                                                                                         |