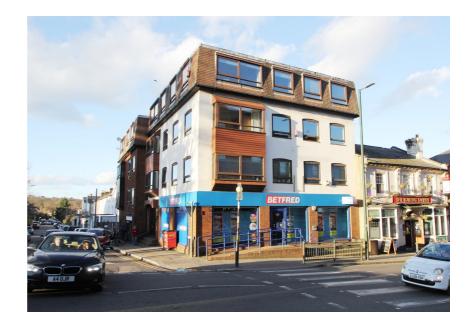

### Battle House 1 and 1a East Barnet Road,

#### **Property Description**

The property is principally a purpose-built office building. The building dates from the late 1980s and provides recording/rehersal music studio accommodation at basement level, betting shop at ground floor, and offices at first to fourth floors.

#### **Property Location**

The subject property is located in New Barnet on the northern side of East Barnet Road just to the west of the railway bridge and on the corner of Lytton Road.

The area provides a good range of bars, restaurants, leisure, shopping and entertainment facilities. Local occupiers in the immediate vicinity include, PureGym, Sainsburys / Argos, The Post Office, Shell Garage and a number of cafes, pubs & independent retailers.