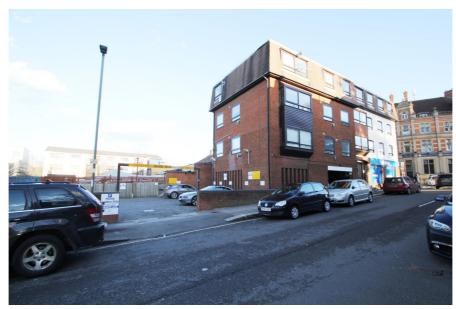

#### **Property Description**

The property is principally a purpose-built office building. The building dates from the late 1980s and provides recording/rehersal music studio accommodation at basement level, betting shop at ground floor, and offices at first to fourth floors.

The office building has a 6 person, 450kg lift which serves ground to third floors. The small fourth floor office is accessed via a staircase from the third floor landing.

The property includes a rear car park with approximately 16 spaces of which 3 are in the undercroft area. One car space has been sold off with the flats, no. 14, which is demised with the lease of flat 5.