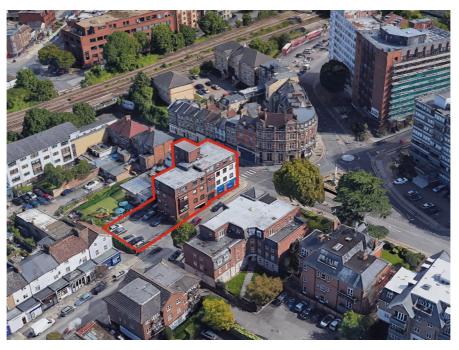

### Battle House 1 and 1a East Barnet Road,

#### **Property Description**

The property is principally a purpose-built office building. The building dates from the late 1980s and provides recording/rehersal music studio accommodation at basement level, betting shop at ground floor, and offices at first to fourth floors.

#### Key considerations:

- > Rarely available imposing freehold building in affluent and sought after North London location
- > In the same ownership for 35 years
- > Vacant possession of the first fourth floor offices
- > Development potential STPP
- > Site Area: 0.14 acres
- > Gross Internal Area: 750 sq.m (8,073 sq.ft)
- > Net Internal Area: 609.8 sq.m (6,564 sq.ft)
- > 150m to New Barnet Station (Greater Northern Rail) 30 minutes travel to London Moorgate

#### **Property Location**

The subject property is located in New Barnet on the northern side of East Barnet Road just to the west of the railway bridge and on the corner of Lytton Road.

The area provides a good range of bars, restaurants, leisure, shopping and entertainment facilities. Local occupiers in the immediate vicinity include, PureGym, Sainsburys / Argos, The Post Office, Shell Garage and a number of cafes, pubs & independent retailers.