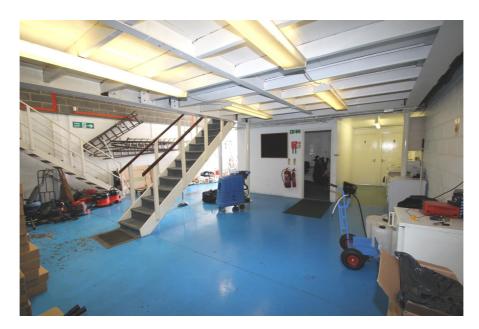

## **Property Description**

The property comprises a mid terrace, modern steel portal frame warehouse on an established industrial estate.

The property benefits from ground floor warehouse accommodation, well appointed offices arranged over ground and mezzanine levels, additional storage at mezzanine level, WCs and kitchen facilities.

### **Key considerations**

- > New lease available
- > Strategic industrial location
- > Eaves height 4.27 metres
- > Forecourt yard with 4 marked car spaces
- > Loading door 4 metres high x 3.14 metres wide
- > 3 phase electrical supply
- > Excellent transport links
- > 0.25 miles to Ponders End Station (National Rail)
- > M25 Motorway (Junction 25) approximately 3 miles to the north