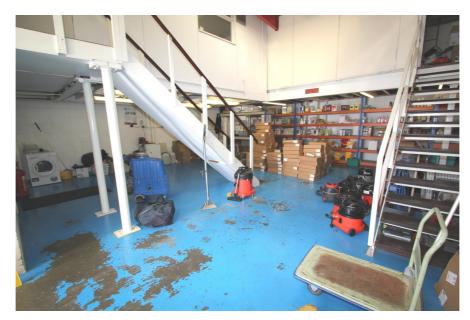

## **Property Description**

The property comprises a mid terrace, modern steel portal frame warehouse on an established industrial estate.

The property benefits from ground floor warehouse accommodation, well appointed offices arranged over ground and mezzanine levels, additional storage at mezzanine level, WCs and kitchen facilities.

### **Key considerations**

- > New lease available
- > Strategic industrial location
- > Eaves height 4.27 metres
- > Forecourt yard with 4 marked car spaces
- > Loading door 4 metres high x 3.14 metres wide
- > 3 phase electrical supply
- > Excellent transport links
- > 0.25 miles to Ponders End Station (National Rail)
- > M25 Motorway (Junction 25) approximately 3 miles to the north