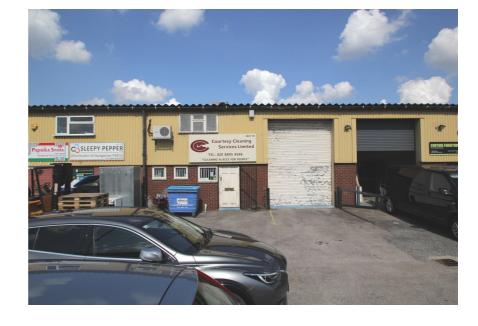

## **Property Description**

The property comprises a mid terrace, modern steel portal frame warehouse on an established industrial estate.

The property benefits from ground floor warehouse accommodation, well appointed offices arranged over ground and mezzanine levels, additional storage at mezzanine level, WCs and kitchen facilities.

The forecourt yard to the front of the property has 4 marked parking spaces and loading is via a full height roller shutter door.