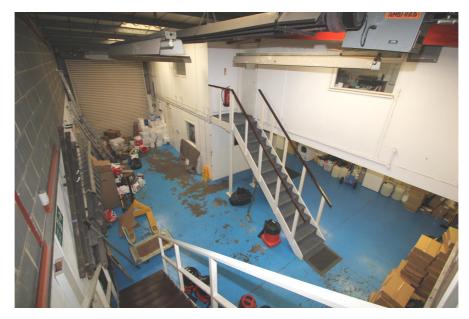

## **Property Description**

The property comprises a mid terrace, modern steel portal frame warehouse on an established industrial estate.

The property benefits from ground floor warehouse accommodation, well appointed offices arranged over ground and mezzanine levels, additional storage at mezzanine level, WCs and kitchen facilities.

### **Key considerations**

- > New lease available
- > Strategic industrial location
- > Eaves height 4.27 metres
- > Forecourt yard with 4 marked car spaces
- > Loading door 4 metres high x 3.14 metres wide
- > 3 phase electrical supply
- > Excellent transport links
- > 0.25 miles to Ponders End Station (National Rail)
- > M25 Motorway (Junction 25) approximately 3 miles to the north