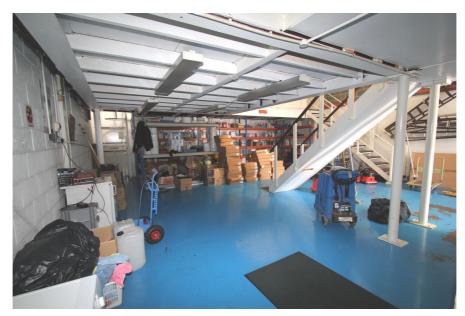

## **Property Description**

The property comprises a mid terrace, modern steel portal frame warehouse on an established industrial estate.

The property benefits from ground floor warehouse accommodation, well appointed offices arranged over ground and mezzanine levels, additional storage at mezzanine level, WCs and kitchen facilities.

### **Key considerations**

- > New lease available
- > Strategic industrial location
- > Eaves height 4.27 metres
- > Forecourt yard with 4 marked car spaces
- > Loading door 4 metres high x 3.14 metres wide
- > 3 phase electrical supply
- > Excellent transport links
- > 0.25 miles to Ponders End Station (National Rail)
- > M25 Motorway (Junction 25) approximately 3 miles to the north