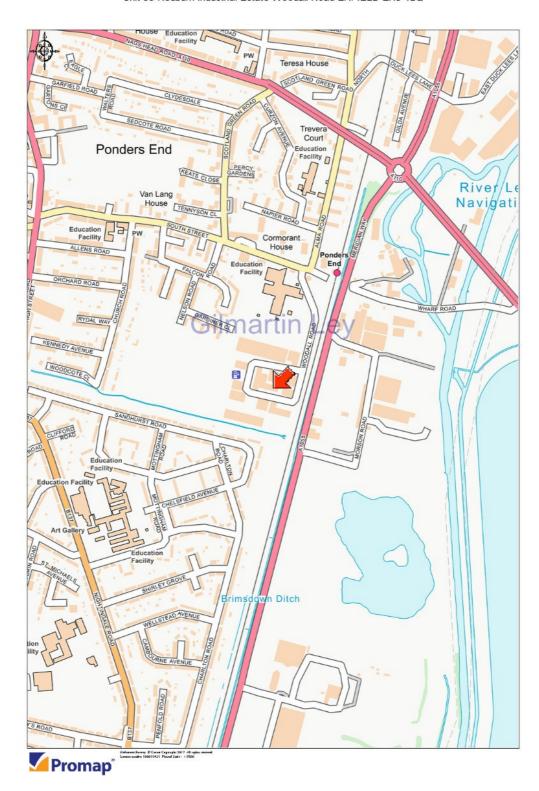

## **Property Location**

Redburn Industrial Estate is situated on Woodall Road, accessed from the eastern end of South Street.

The property is strategically placed within a predominantly industrial area with excellent road communications, being less than 0.25 miles from the roundabout at which Mollison Avenue, Meridian Way (A1055) and Lea Valley Road (A110) intersect. The Great Cambridge Road (A10) is 1 mile to the west of the property and The M25 Motorway (Junction 25) lies approximately 3 miles to the north.

Ponders End Railway Station (Greater Anglia) is situated less than 0.25 miles to the north of the property, which provides regular (circa 45 minute travel time) services to London Liverpool Street, and Southbury Railway Station (London Overground) is less than 1 mile to the west, which provides regular (circa 30 minute travel time) services to London Liverpool Street.