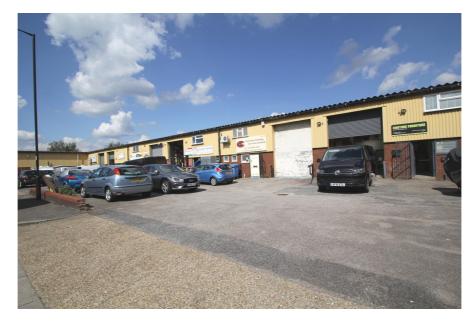

## **Property Description**

The property comprises a mid terrace, modern steel portal frame warehouse on an established industrial estate.

The property benefits from ground floor warehouse accommodation, well appointed offices arranged over ground and mezzanine levels, additional storage at mezzanine level, WCs and kitchen facilities.

The forecourt yard to the front of the property has 4 marked parking spaces and loading is via a full height roller shutter door.