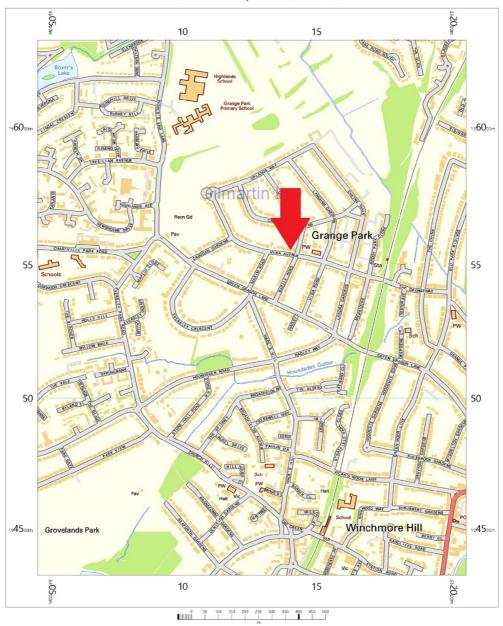

#### 67 Vera Avenue, London N21 1RJ

OS Streetview Wednesday, November 3, 2021, ID: CM-01000419 www.centremapslive.co.uk

1:10000 scale print at A4, Centre: 531258 E, 195338 N

Contains OS data © Crown copyright [and database right]