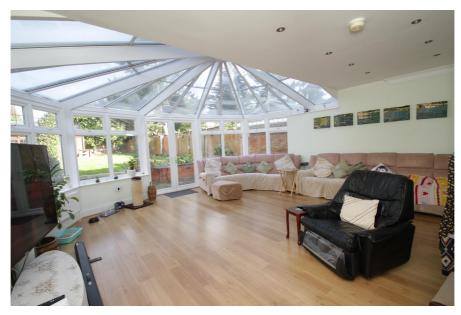

#### **Property Description**

The property is a substantial detached house dating from c 1920 providing 2,519 sq ft of existing accommodation plus a 302 sq ft summer house / gym at the end of the garden with its own shower / WC. The house comprises four bedrooms and two bathrooms at first floor level, a further bedroom / study at ground floor level, plus two reception rooms, a large kitchen / diner and a large conservatory.