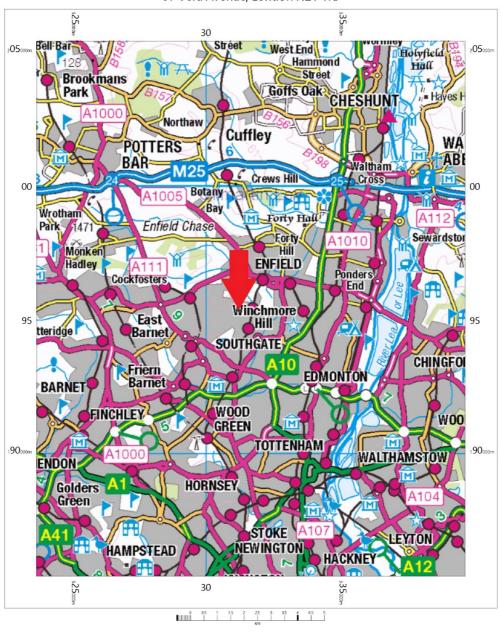

#### 67 Vera Avenue, London N21 1RJ

OS 250k scale raster
Wednesday, November 3, 2021, ID: CM-01000436
www.centremapslive.co.uk

1:100000 scale print at A4, Centre: 531678 E, 195425 N

Contains OS data © Crown copyright [and database right]