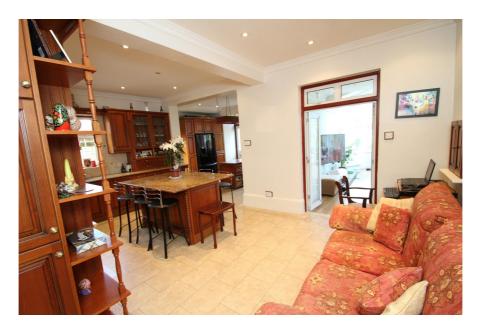

#### **Property Description**

The property is a substantial detached house dating from c 1920 providing 2,519 sq ft of existing accommodation plus a 302 sq ft summer house / gym at the end of the garden with its own shower / WC. The house comprises four bedrooms and two bathrooms at first floor level, a further bedroom / study at ground floor level, plus two reception rooms, a large kitchen / diner and a large conservatory.