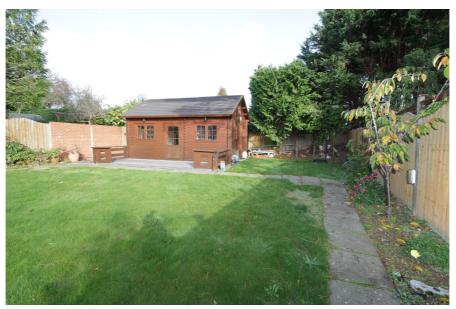

#### **Property Description**

The property is a substantial detached house dating from c 1920 providing 2,519 sq ft of existing accommodation plus a 302 sq ft summer house / gym at the end of the garden with its own shower / WC. The house comprises four bedrooms and two bathrooms at first floor level, a further bedroom / study at ground floor level, plus two reception rooms, a large kitchen / diner and a large conservatory.

Externally there is a large rear garden and forecourt parking for four cars.

Planning permission has been granted to convert and extend the existing property to provide three flats: 2 x four bedroom units over ground and first floors and 1 x two bedroom unit within the converted and extended loft space.