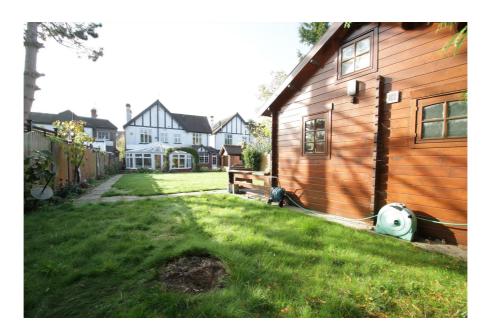

Externally there is a large rear garden and forecourt parking for four cars.

Planning permission has been granted to convert and extend the existing property to provide three flats: 2 x four bedroom units over ground and first floors and 1 x two bedroom unit within the converted and extended loft space.

Each flat will have an off street car parking space.

The ground and first floor flats in the planning permitted scheme each have access to their own private rear gardens. It may be possible to allocate a portion of the garden to the top flat.