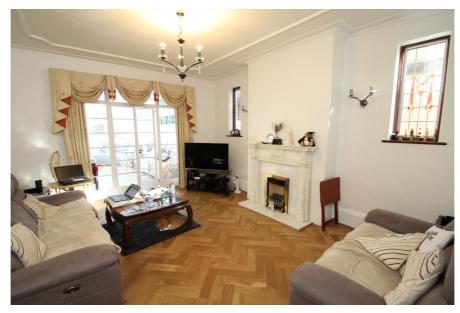

#### **Property Description**

The property is a substantial detached house dating from c 1920 providing 2,519 sq ft of existing accommodation plus a 302 sq ft summer house / gym at the end of the garden with its own shower / WC. The house comprises four bedrooms and two bathrooms at first floor level, a further bedroom / study at ground floor level, plus two reception rooms, a large kitchen / diner and a large conservatory.