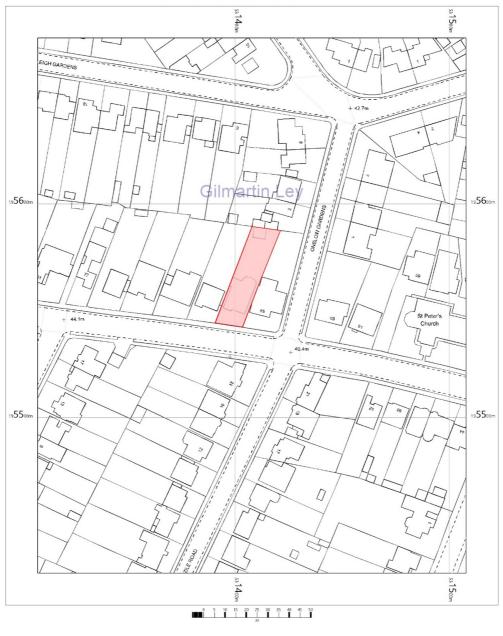

#### 67 Vera Avenue, London N21 1RJ

OS MasterMap 1250/2500/10000 scale Wednesday, November 3, 2021, ID: CM-01000404 www.centremapslive.co.uk

1:1250 scale print at A4, Centre: 531408 E, 195552 N

©Crown Copyright Ordnance Survey. Licence no. 100019980