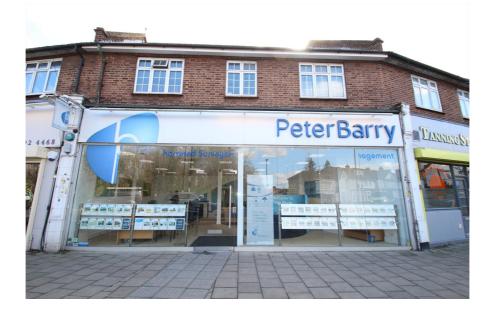

### **Property Description**

The property is a prominent a freehold mixed use retail (formerly A2 Use, now Class E) and residential building.

The ground floor unit comprises a double fronted estate agency office, with predominantly open plan office accommodation to the front, two private offices, separate WCs and kitchen/staff room to the rear. The ground floor is let on a 10 year effectively fully repairing and insuring lease from 25th December 2015 and has a passing rent of £18,360 pa. The lease features a tenant only break option which the tenant has operated and vacant possession will be provided by 24th September 2022.

### **Property Location**

The property occupies a prominent position at the northern end of Green Lanes (A105) at the junction with Green Dragon Lane and Ridge Avenue, in the affluent north London suburb of Winchmore Hill. Local occupiers include Waitrose, The Post Office and a number of cafes, resturaunts, Gyms and independent retailers.