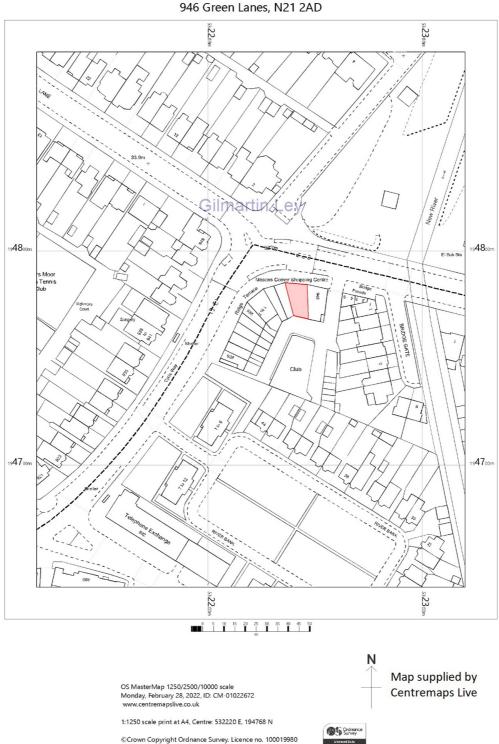

### **Property Location**

The property occupies a prominent position at the northern end of Green Lanes (A105) at the junction with Green Dragon Lane and Ridge Avenue, in the affluent north London suburb of Winchmore Hill. Local occupiers include Waitrose, The Post Office and a number of cafes, resturaunts, Gyms and independent retailers.

Green Lanes is a major bus route and there are several bus services (including the 125, 329, N29), which stop in the immediate vicinity of the property.

There is unrestricted parking on Bush Hill 40m to the north.