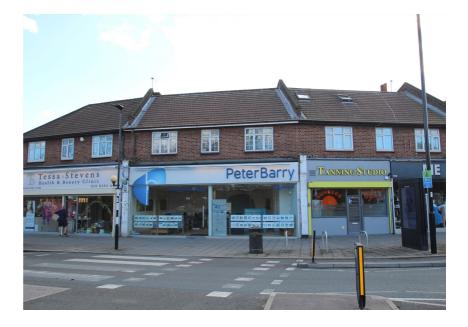

### **Property Description**

The property is a prominent a freehold mixed use retail (formerly A2 Use, now Class E) and residential building.

The ground floor unit comprises a double fronted estate agency office, with predominantly open plan office accommodation to the front, two private offices, separate WCs and kitchen/staff room to the rear. The ground floor is let on a 10 year effectively fully repairing and insuring lease from 25th December 2015 and has a passing rent of £18,360 pa. The lease features a tenant only break option which the tenant has operated and vacant possession will be provided by 24th September 2022.

### **Property Location**

The property occupies a prominent position at the northern end of Green Lanes (A105) at the junction with Green Dragon Lane and Ridge Avenue, in the affluent north London suburb of Winchmore Hill. Local occupiers include Waitrose, The Post Office and a number of cafes, resturaunts, Gyms and independent retailers.