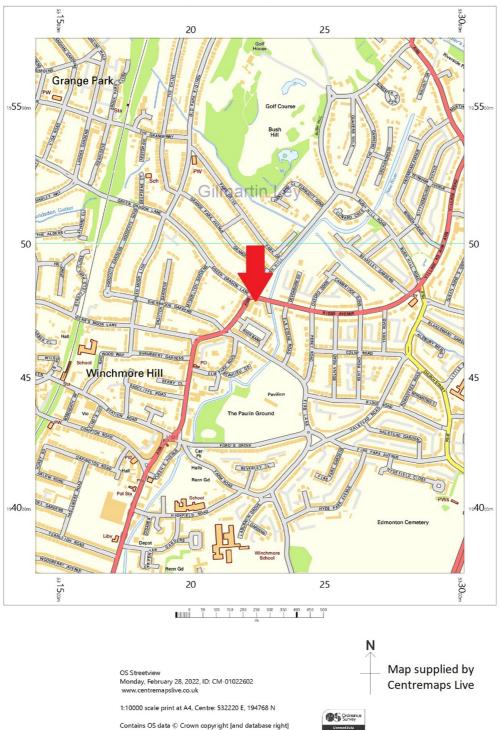

### **Property Location**

The property occupies a prominent position at the northern end of Green Lanes (A105) at the junction with Green Dragon Lane and Ridge Avenue, in the affluent north London suburb of Winchmore Hill. Local occupiers include Waitrose, The Post Office and a number of cafes, resturaunts, Gyms and independent retailers.

The location has excellent communication links, Winchmore Hill Mainline Station is 0.75 km (0.47 miles) to the south west of the property, which provides frequent direct services to London Moorgate Station (with a journey time of 28 minutes) and Finsbury Park Station (with a journey time of 15 minutes).