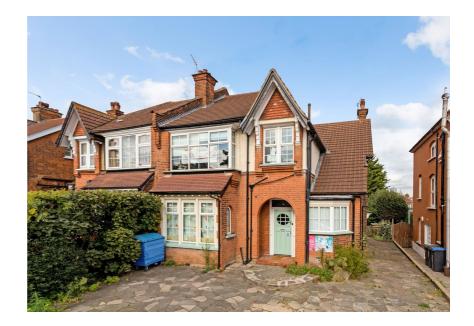

#### **Property Description**

The subject property comprises a semi-detached Edwardian former house and separate coach house building set on a generous 0.15 acre plot. The main building is arranged over basement, ground and first floor levels and is currently configured to provide several play / nursery rooms, staff and pupil WCs, kitchen, office and staff room and has been in use entirely as a day nursery for more than 10 years.

Externally, there is a paved forecourt for parking and vehicular access to the coach house down the eastern boundary of the site, to the rear of the plot. The rear garden provides a covered play area, artificial grass garden and a number of timber storage sheds.

The property has significant development potential that could be realised by exploring possible reconfiguration of the existing space & alternative uses and/or the development of newly built space, subject to the necessary planning consents.