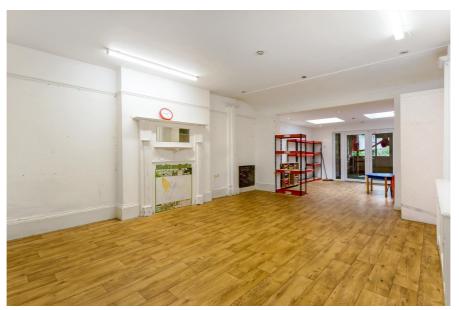

#### **Property Description**

The subject property comprises a semi-detached Edwardian former house and separate coach house building set on a generous 0.15 acre plot. The main building is arranged over basement, ground and first floor levels and is currently configured to provide several play / nursery rooms, staff and pupil WCs, kitchen, office and staff room and has been in use entirely as a day nursery for more than 10 years.

#### Accommodation

Gross Internal Area: 257 sq.m. (2,760 sq.ft.)

| Unit                               | Area sq.m. | Area sq.ft. | Description and comments |
|------------------------------------|------------|-------------|--------------------------|
| Main Building Ground Floor         | 122        | 1,313       |                          |
| Main Building First Floor          | 95.10      | 1,023       |                          |
| Coach House                        | 39.40      | 424         |                          |
| Basement and external timber sheds |            |             | Not included within GIA  |