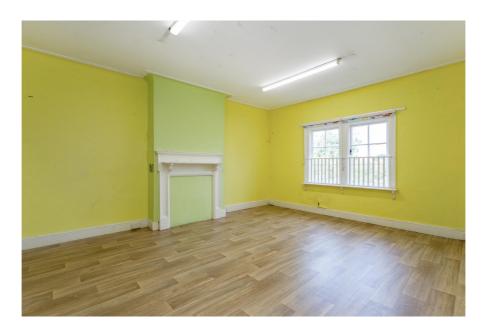

#### **Property Description**

The subject property comprises a semi-detached Edwardian former house and separate coach house building set on a generous 0.15 acre plot. The main building is arranged over basement, ground and first floor levels and is currently configured to provide several play / nursery rooms, staff and pupil WCs, kitchen, office and staff room and has been in use entirely as a day nursery for more than 10 years.