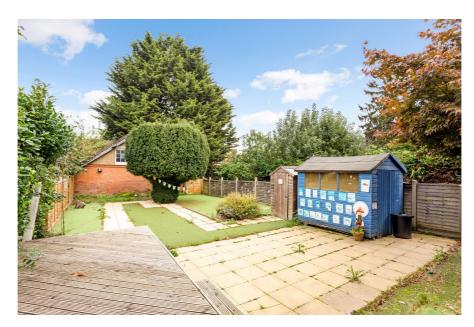

Externally, there is a paved forecourt for parking and vehicular access to the coach house down the eastern boundary of the site, to the rear of the plot. The rear garden provides a covered play area, artificial grass garden and a number of timber storage sheds.