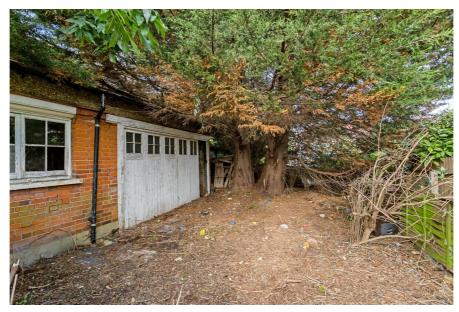

#### **Property Description**

The subject property comprises a semi-detached Edwardian former house and separate coach house building set on a generous 0.15 acre plot. The main building is arranged over basement, ground and first floor levels and is currently configured to provide several play / nursery rooms, staff and pupil WCs, kitchen, office and staff room and has been in use entirely as a day nursery for more than 10 years.

Externally, there is a paved forecourt for parking and vehicular access to the coach house down the eastern boundary of the site, to the rear of the plot. The rear garden provides a covered play area, artificial grass garden and a number of timber storage sheds.

The property has significant development potential that could be realised by exploring possible reconfiguration of the existing space & alternative uses and/or the development of newly built space, subject to the necessary planning consents.