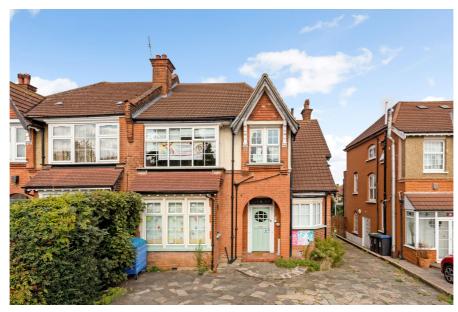

#### **Property Description**

The subject property comprises a semi-detached Edwardian former house and separate coach house building set on a generous 0.15 acre plot. The main building is arranged over basement, ground and first floor levels and is currently configured to provide several play / nursery rooms, staff and pupil WCs, kitchen, office and staff room and has been in use entirely as a day nursery for more than 10 years.

#### Key considerations:

- > Freehold former nursery school
- > Substantial semi-detached Edwardian property and coach house on 0.15 Acre plot
- > Gross Internal Area: 256.50 sq.m (2,761 sq.ft)
- > Highly desirable and affluent North London location
- > Development and reconfiguration potential STPP
- > Suitable for a wide variety of potential alternative uses
- > Of interest to investors, owner occupiers and developers
- > Less than 750m to Winchmore Hill and Grange Park Stations (National Rail)