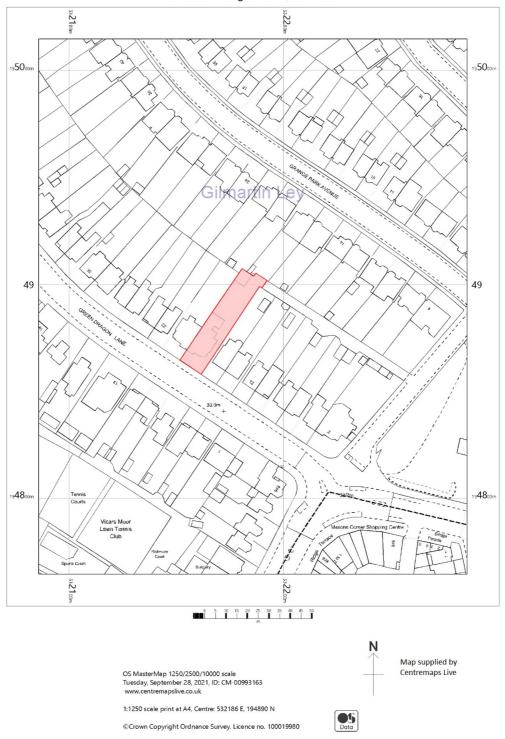

#### **Property Location**

The property is located on the north side of Green Dragon Lane a predominantly residential road between in the desirable North London suburb of Winchmore Hill and Grange Park. The property is situated towards the eastern end of Green Dragon Lane, close to its intersection with Green Lanes at Masons Corner.