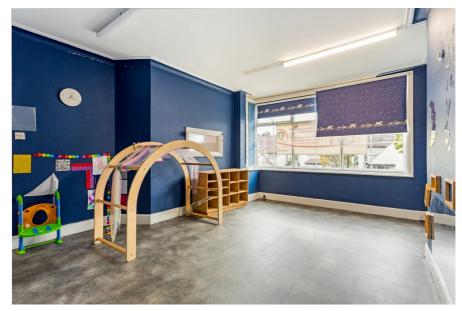

#### **Property Description**

The subject property comprises a semi-detached Edwardian former house and separate coach house building set on a generous 0.15 acre plot. The main building is arranged over basement, ground and first floor levels and is currently configured to provide several play / nursery rooms, staff and pupil WCs, kitchen, office and staff room and has been in use entirely as a day nursery for more than 10 years.