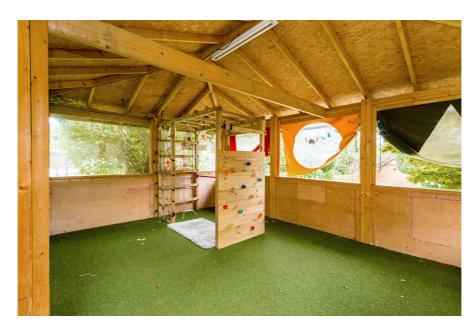

Externally, there is a paved forecourt for parking and vehicular access to the coach house down the eastern boundary of the site, to the rear of the plot. The rear garden provides a covered play area, artificial grass garden and a number of timber storage sheds.