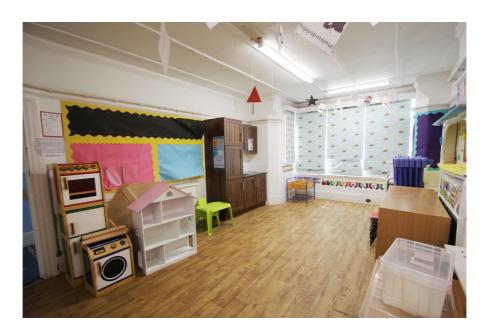

#### **Property Description**

The subject property comprises a semi-detached Edwardian former house and separate coach house building set on a generous 0.15 acre plot. The main building is arranged over basement, ground and first floor levels and is currently configured to provide several play / nursery rooms, staff and pupil WCs, kitchen, office and staff room and has been in use entirely as a day nursery for more than 10 years.

#### Accommodation

Gross Internal Area: 257 sq.m. (2,760 sq.ft.)

| Unit                               | Area sq.m. | Area sq.ft. | Description and comments |
|------------------------------------|------------|-------------|--------------------------|
| Main Building Ground Floor         | 122        | 1,313       |                          |
| Main Building First Floor          | 95.10      | 1,023       |                          |
| Coach House                        | 39.40      | 424         |                          |
| Basement and external timber sheds |            |             | Not included within GIA  |