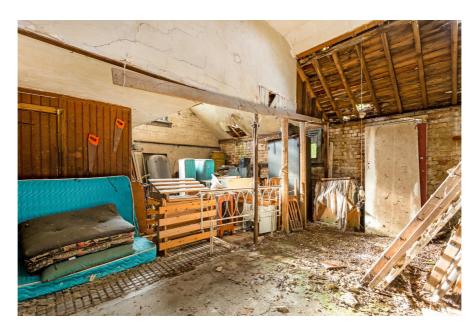

#### **Property Description**

The subject property comprises a semi-detached Edwardian former house and separate coach house building set on a generous 0.15 acre plot. The main building is arranged over basement, ground and first floor levels and is currently configured to provide several play / nursery rooms, staff and pupil WCs, kitchen, office and staff room and has been in use entirely as a day nursery for more than 10 years.

Externally, there is a paved forecourt for parking and vehicular access to the coach house down the eastern boundary of the site, to the rear of the plot. The rear garden provides a covered play area, artificial grass garden and a number of timber storage sheds.

#### Accommodation

Gross Internal Area: 257 sq.m. (2,760 sq.ft.)

| Unit                               | Area sq.m. | Area sq.ft. | Description and comments |
|------------------------------------|------------|-------------|--------------------------|
| Main Building Ground Floor         | 122        | 1,313       |                          |
| Main Building First Floor          | 95.10      | 1,023       |                          |
| Coach House                        | 39.40      | 424         |                          |
| Basement and external timber sheds |            |             | Not included within GIA  |