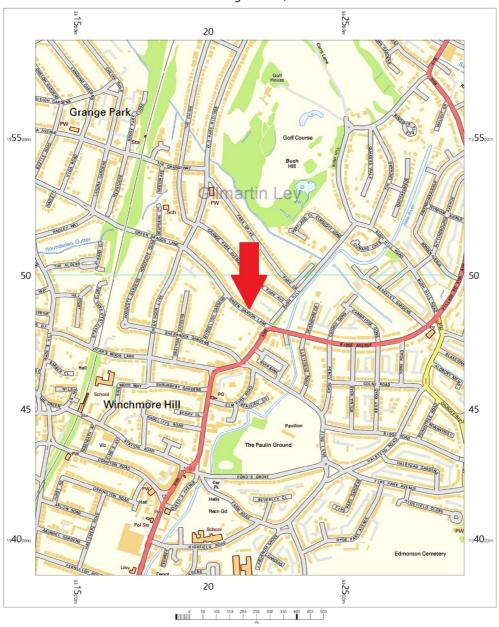

#### **Property Location**

The property is located on the north side of Green Dragon Lane a predominantly residential road between in the desirable North London suburb of Winchmore Hill and Grange Park. The property is situated towards the eastern end of Green Dragon Lane, close to its intersection with Green Lanes at Masons Corner.

The property is equidistant between Winchmore Hill & Grange Park Stations (National Rail) with journey times into Finsbury Park (Victoria & Piccadilly Lines) and Moorgate (Northern Line), with journey times of approximately 16/18 minutes and 31/33 minutes respectively.