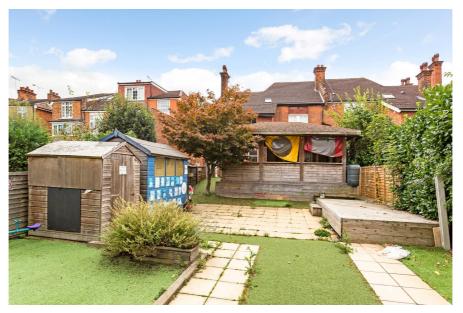

Externally, there is a paved forecourt for parking and vehicular access to the coach house down the eastern boundary of the site, to the rear of the plot. The rear garden provides a covered play area, artificial grass garden and a number of timber storage sheds.