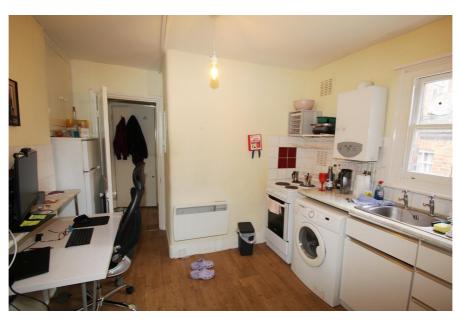

The property has generally been maintained to a reasonable standard. The internal finishes, specification to the kitchens and bathroom / shower rooms are of a basic quality but are more than adequate for the rental market. Flat 1A has recently been improved with a new kitchen and refurbished shower room / WC. The shower room facilities to Flats 1, 3 & 4 would benefit from being upgraded.

#### Accommodation and Tenancies

Gross Internal Area: 219 sq.m. (2,362 sq.ft.)

| Unit    | Income<br>Passing £pa | Tenancies                                                                                     | Area<br>sq.m. | Area<br>sq.ft. | Description &<br>Comments                                                                            |
|---------|-----------------------|-----------------------------------------------------------------------------------------------|---------------|----------------|------------------------------------------------------------------------------------------------------|
| Flat 1  | 10,680                | Let on a periodic tenancy from<br>1st April 2016 at a rent of<br>£890 pcm.                    | 44.31         | 476            | Ground floor front -<br>One bedroom,<br>lounge/kitchen and<br>shower room / WC and<br>shared garden. |
| Flat 1a | 3,000                 | Let on a periodic tenancy from<br>1st April 2020 at a heavily<br>discounted rent of £250 pcm. | 39.20         | 421            | Ground floor rear - One<br>bedroom, lounge,<br>kitchen and shower<br>room / WC and shared<br>garden. |
| Flat 2  | 10,200                | Let on a periodic tenancy from 22nd August 2020 at a rent of £850 pcm.                        | 26.94         | 289            | First floor rear - Studio<br>with separate kitchen &<br>bathroom and roof<br>terrace.                |
| Flat 3  | 10,680                | Let on a periodic tenancy from<br>1st April 2016 at a rent of<br>£890 pcm.                    | 35.30         | 379            | First floor front - One<br>bedroom, lounge,<br>kitchen and shower<br>room / WC.                      |
| Flat 4  | 13,200                | Let on a periodic tenancy from<br>9th December 2017 at a rent<br>of £1,100 pcm.               | 34.47         | 371            | Second floor - One<br>bedroom, lounge,<br>kitchen and shower<br>room / WC.                           |
| Total   | 47,760                |                                                                                               |               |                |                                                                                                      |