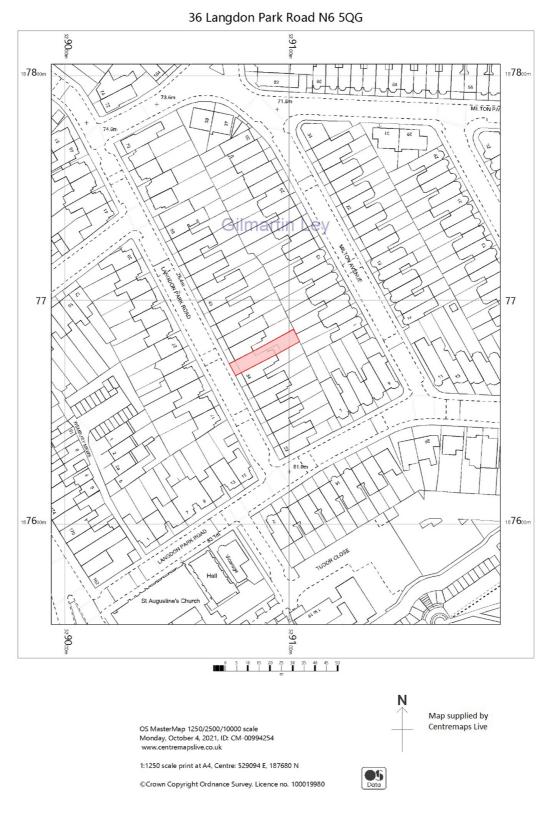

#### **Property Location**

The subject property is situated in a highly sought after enclave of roads in Highgate known as 'The Miltons'.

Highgate is one of the most desirable residential areas of North London. The property is conveniently located approximately 650m south of Highgate London Underground Station (Northern Line) and the same distance east of Highgate Village.