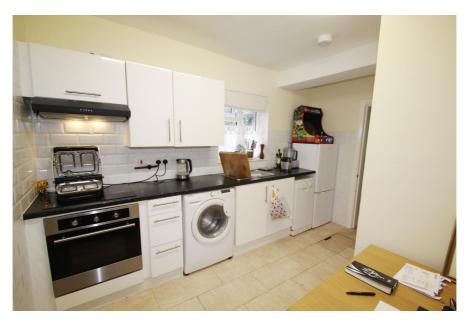

The property has generally been maintained to a reasonable standard. The internal finishes, specification to the kitchens and bathroom / shower rooms are of a basic quality but are more than adequate for the rental market. Flat 1A has recently been improved with a new kitchen and refurbished shower room / WC. The shower room facilities to Flats 1, 3 & 4 would benefit from being upgraded.