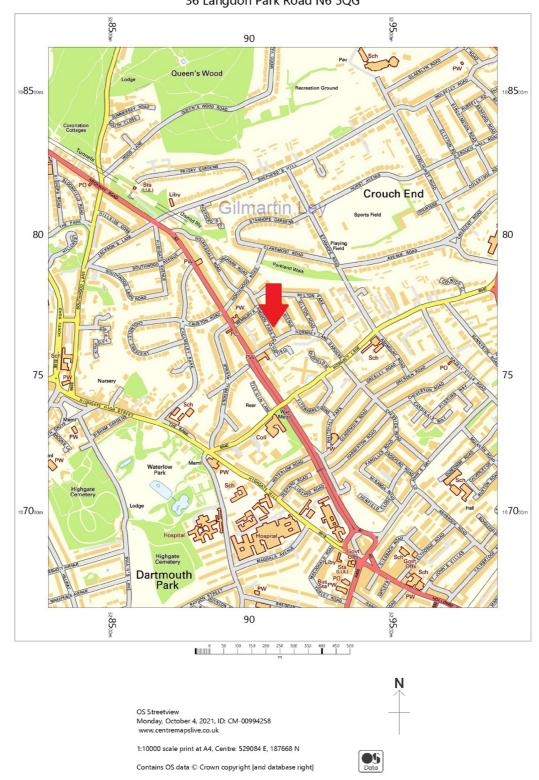

#### **Property Location**

The subject property is situated in a highly sought after enclave of roads in Highgate known as 'The Miltons'.

Highgate is one of the most desirable residential areas of North London. The property is conveniently located approximately 650m south of Highgate London Underground Station (Northern Line) and the same distance east of Highgate Village.

The property is well provided for in terms of local amenity. Archway Road is within 150m and has a broad selection of restaurants, bars and shops, including Co-op and Sainsburys Local. While Highgate Village provides mix of high street chains, pubs, restaurants and independent shops, which include; Tesco Express, Pizza Express, Caffè Nero, Strada, Côte Brasserie and Café Rouge, Le Pain Quotidien, Gails Bakery, Costa, The Angel Inn, The Bull, The Dukes Head, and The Flask.

Transport communications are excellent. Aside from access to the London Underground network at Highgate Station, there are several bus routes that run along Archway Road with connections to Finsbury Park, Brent Cross, Holloway and Crouch End.