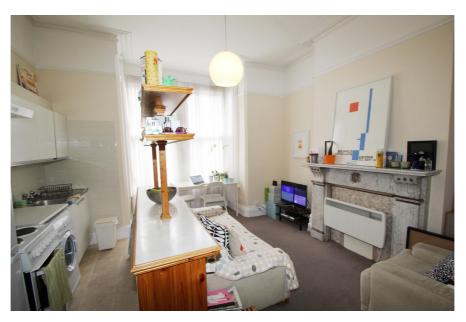

The property has generally been maintained to a reasonable standard. The internal finishes, specification to the kitchens and bathroom / shower rooms are of a basic quality but are more than adequate for the rental market. Flat 1A has recently been improved with a new kitchen and refurbished shower room / WC. The shower room facilities to Flats 1, 3 & 4 would benefit from being upgraded.

#### Accommodation and Tenancies

Gross Internal Area: 219 sq.m. (2,362 sq.ft.)

| Unit    | Income<br>Passing £pa | Tenancies                                                                                     | Area<br>sq.m. | Area<br>sq.ft. | Description &<br>Comments                                                                            |
|---------|-----------------------|-----------------------------------------------------------------------------------------------|---------------|----------------|------------------------------------------------------------------------------------------------------|
| Flat 1  | 10,680                | Let on a periodic tenancy from<br>1st April 2016 at a rent of<br>£890 pcm.                    | 44.31         | 476            | Ground floor front -<br>One bedroom,<br>lounge/kitchen and<br>shower room / WC and<br>shared garden. |
| Flat 1a | 3,000                 | Let on a periodic tenancy from<br>1st April 2020 at a heavily<br>discounted rent of £250 pcm. | 39.20         | 421            | Ground floor rear - One<br>bedroom, lounge,<br>kitchen and shower<br>room / WC and shared<br>garden. |
| Flat 2  | 10,200                | Let on a periodic tenancy from 22nd August 2020 at a rent of £850 pcm.                        | 26.94         | 289            | First floor rear - Studio<br>with separate kitchen &<br>bathroom and roof<br>terrace.                |
| Flat 3  | 10,680                | Let on a periodic tenancy from<br>1st April 2016 at a rent of<br>£890 pcm.                    | 35.30         | 379            | First floor front - One<br>bedroom, lounge,<br>kitchen and shower<br>room / WC.                      |
| Flat 4  | 13,200                | Let on a periodic tenancy from<br>9th December 2017 at a rent<br>of £1,100 pcm.               | 34.47         | 371            | Second floor - One<br>bedroom, lounge,<br>kitchen and shower<br>room / WC.                           |
| Total   | 47,760                |                                                                                               |               |                |                                                                                                      |