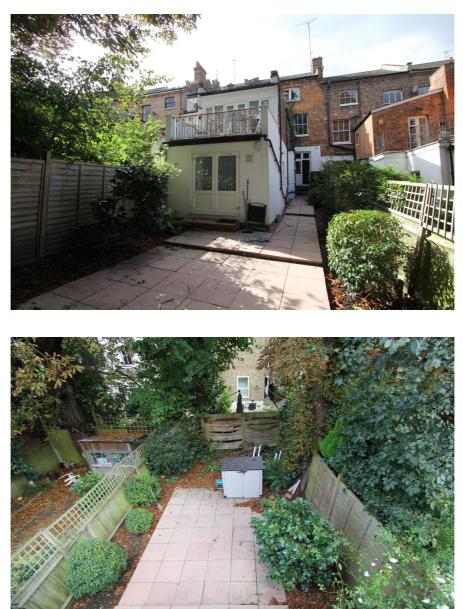

The property has generally been maintained to a reasonable standard. The internal finishes, specification to the kitchens and bathroom / shower rooms are of a basic quality but are more than adequate for the rental market. Flat 1A has recently been improved with a new kitchen and refurbished shower room / WC. The shower room facilities to Flats 1, 3 & 4 would benefit from being upgraded.

In terms of development potential, the property has already been extended but there remains potential for conversion of the loft space and extension to the side of the back addition. The property could be retained in its existing arrangement or converted and refurbished to form a number of self-contained flats or reinstated to form a single family dwelling house. All subject to obtaining the necessary consents.

#### Accommodation and Tenancies

Gross Internal Area: 219 sq.m. (2,362 sq.ft.)

| Unit    | Income<br>Passing £pa | Tenancies                                                                                     | Area<br>sq.m. | Area<br>sq.ft. | Description &<br>Comments                                                                            |
|---------|-----------------------|-----------------------------------------------------------------------------------------------|---------------|----------------|------------------------------------------------------------------------------------------------------|
| Flat 1  | 10,680                | Let on a periodic tenancy from<br>1st April 2016 at a rent of<br>£890 pcm.                    | 44.31         | 476            | Ground floor front -<br>One bedroom,<br>lounge/kitchen and<br>shower room / WC and<br>shared garden. |
| Flat 1a | 3,000                 | Let on a periodic tenancy from<br>1st April 2020 at a heavily<br>discounted rent of £250 pcm. | 39.20         | 421            | Ground floor rear - One<br>bedroom, lounge,<br>kitchen and shower<br>room / WC and shared<br>garden. |
| Flat 2  | 10,200                | Let on a periodic tenancy from 22nd August 2020 at a rent of £850 pcm.                        | 26.94         | 289            | First floor rear - Studio<br>with separate kitchen &<br>bathroom and roof<br>terrace.                |
| Flat 3  | 10,680                | Let on a periodic tenancy from<br>1st April 2016 at a rent of<br>£890 pcm.                    | 35.30         | 379            | First floor front - One<br>bedroom, lounge,<br>kitchen and shower<br>room / WC.                      |
| Flat 4  | 13,200                | Let on a periodic tenancy from<br>9th December 2017 at a rent<br>of £1,100 pcm.               | 34.47         | 371            | Second floor - One<br>bedroom, lounge,<br>kitchen and shower<br>room / WC.                           |
| Total   | 47,760                |                                                                                               |               |                |                                                                                                      |