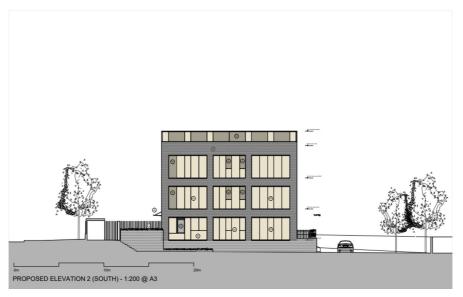

#### **Proposed Accommodation**

Site Area: 555 sq.m. (5,973 sq.ft.)

| Unit / Floor                    | Area sq.m. | Area sq.ft. | Description and comments                                                                                                   |
|---------------------------------|------------|-------------|----------------------------------------------------------------------------------------------------------------------------|
| Second floor three bedroom flat | 92         | 990         | Own car space and west-facing balcony accessed from the living area                                                        |
| First floor three bedroom flat  | 92         | 990         | Own car space and west-facing balcony accessed from the living area                                                        |
| Ground floor two bedroom flat   | 89         | 957         | Own car space, private west-facing garden accessed from the living area and east-facing terrace accessed from the bedrooms |