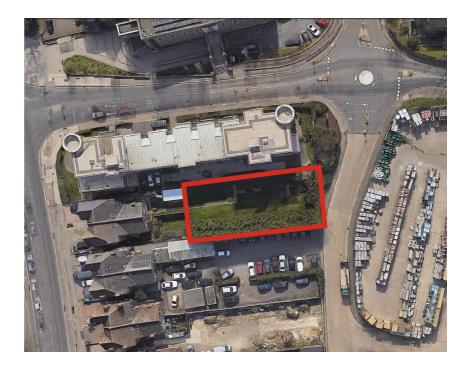

#### **Property Description**

The property comprises a site with planning permission to construct 3 no. flats which will each have a car space and private outside space.

The property has historically formed the rear gardens to nos. 255 and 257 Green Lanes.

Copies of the planning drawings and planning permission are available to download from our website.

The property has the benefit of a pedestrian and vehicular right of way over Bridge Drive which is edged blue and shaded red on the OS plan.

#### **Property Location**

The property is located in Palmers Green, an affluent North London suburb. While the property benefits from all the amenities from being in the heart of Palmers Green, within 250m of the Triangle and Palmers Green Station, it occupies a relatively secluded position away from the noise of Green Lanes.