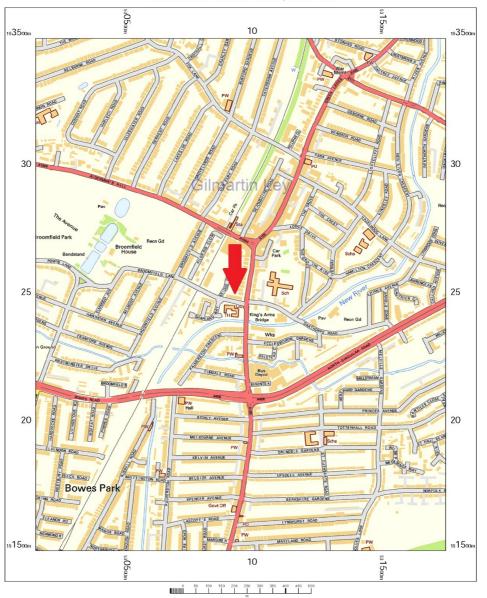

#### **Property Location**

The property is located in Palmers Green, an affluent North London suburb. While the property benefits from all the amenities from being in the heart of Palmers Green, within 250m of the Triangle and Palmers Green Station, it occupies a relatively secluded position away from the noise of Green Lanes.

The entrance to the open green spaces and walled gardens of Broomfield Park is on Broomfield Lane 270m to the west, Palmers Green Library is 50m to the south and there is wide range of cafes and restaurants within a short walk.

The property is well located for local schooling: St Anne's Catholic High School for Girls is 200m to the east and Hazelwood School is 600m to the north-east. Palmers Green Mosque is 400m to the east, immediately to the east of which is Oakthorpe Sports Ground.

The property has excellent public transport communications: Palmers Green Station which provides direct services to Moorgate with a journey time of 28 minutes and Green Lanes is also on bus routes 121, 329 and W6.