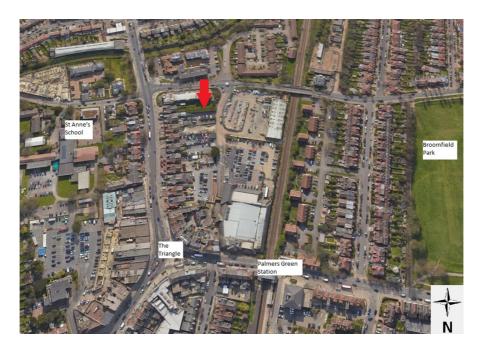

#### **Property Location**

The property is located in Palmers Green, an affluent North London suburb. While the property benefits from all the amenities from being in the heart of Palmers Green, within 250m of the Triangle and Palmers Green Station, it occupies a relatively secluded position away from the noise of Green Lanes.

The entrance to the open green spaces and walled gardens of Broomfield Park is on Broomfield Lane 270m to the west, Palmers Green Library is 50m to the south and there is wide range of cafes and restaurants within a short walk.

The property is well located for local schooling: St Anne's Catholic High School for Girls is 200m to the east and Hazelwood School is 600m to the north-east. Palmers Green Mosque is 400m to the east, immediately to the east of which is Oakthorpe Sports Ground.

The property has excellent public transport communications: Palmers Green Station which provides direct services to Moorgate with a journey time of 28 minutes and Green Lanes is also on bus routes 121, 329 and W6.