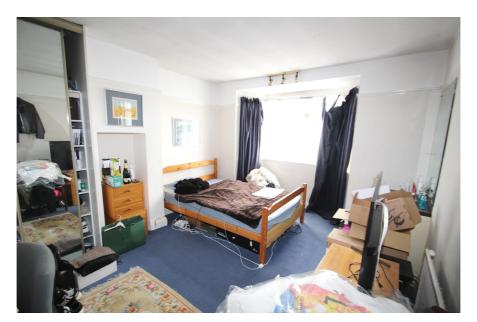

The building falls within Planning Use Class E so it can be used for a variety of purposes including day nursery and office without requiring a separate planning permission.

The configuration of the building currently provides for an open plan reception / waiting room, 3 treatment rooms, WC and kitchen/utility room at ground floor, with rear door access to the yard. The first floor has an office room, treatment room, bedroom, kitchen and family bathroom. The loft/attic room is accessed via a narrow staircase and provides additional office/storage accommodation.

#### Accommodation

Gross Internal Area: 181 sq.m. (1,942 sq.ft.)

| Accommodation     | Area sq.m. | Area sq.ft. | Description and comments                                                       |
|-------------------|------------|-------------|--------------------------------------------------------------------------------|
| Loft / Attic room | 35.22      | 379         | Office/storage room                                                            |
| First Floor       | 70.78      | 761         | Office, consulting/treatment room,<br>bedroom, kitchen & bathroom              |
| Ground Floor      | 74.54      | 802         | 3 x consulting/treatment rooms, waiting<br>room, kitchen/utility room & WC     |
| External          |            |             | Parking for circa 5 cars within front & rear yards plus a large single garage. |