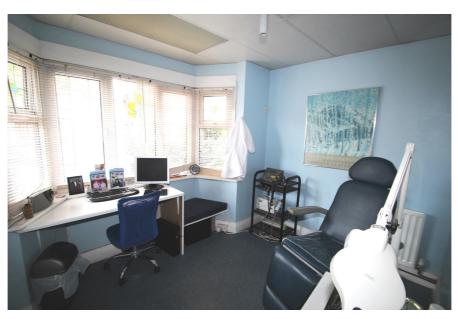

The building falls within Planning Use Class E so it can be used for a variety of purposes including day nursery and office without requiring a separate planning permission.

The configuration of the building currently provides for an open plan reception / waiting room, 3 treatment rooms, WC and kitchen/utility room at ground floor, with rear door access to the yard. The first floor has an office room, treatment room, bedroom, kitchen and family bathroom. The loft/attic room is accessed via a narrow staircase and provides additional office/storage accommodation.

#### Accommodation

Gross Internal Area: 181 sq.m. (1,942 sq.ft.)

| Accommodation     | Area sq.m. | Area sq.ft. | Description and comments                                                       |
|-------------------|------------|-------------|--------------------------------------------------------------------------------|
| Loft / Attic room | 35.22      | 379         | Office/storage room                                                            |
| First Floor       | 70.78      | 761         | Office, consulting/treatment room,<br>bedroom, kitchen & bathroom              |
| Ground Floor      | 74.54      | 802         | 3 x consulting/treatment rooms, waiting<br>room, kitchen/utility room & WC     |
| External          |            |             | Parking for circa 5 cars within front & rear yards plus a large single garage. |