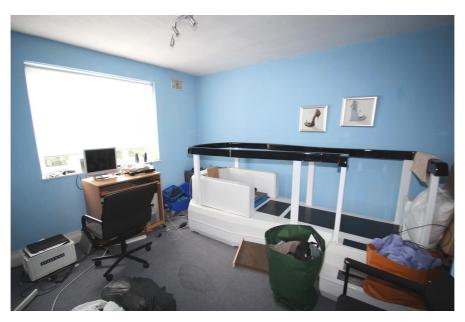

The building falls within Planning Use Class E so it can be used for a variety of purposes including day nursery and office without requiring a separate planning permission.

The configuration of the building currently provides for an open plan reception / waiting room, 3 treatment rooms, WC and kitchen/utility room at ground floor, with rear door access to the yard. The first floor has an office room, treatment room, bedroom, kitchen and family bathroom. The loft/attic room is accessed via a narrow staircase and provides additional office/storage accommodation.

#### Accommodation

Gross Internal Area: 181 sq.m. (1,942 sq.ft.)

| Accommodation     | Area sq.m. | Area sq.ft. | Description and comments                                                       |
|-------------------|------------|-------------|--------------------------------------------------------------------------------|
| Loft / Attic room | 35.22      | 379         | Office/storage room                                                            |
| First Floor       | 70.78      | 761         | Office, consulting/treatment room,<br>bedroom, kitchen & bathroom              |
| Ground Floor      | 74.54      | 802         | 3 x consulting/treatment rooms, waiting<br>room, kitchen/utility room & WC     |
| External          |            |             | Parking for circa 5 cars within front & rear yards plus a large single garage. |