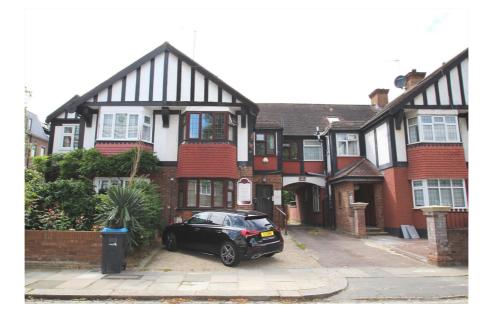

29 Fyfield Road,

**ENFIELD, EN1 3TT** 

Price Guide Price £700,000 subject to contract

# Freehold Medical Premises with Development Potential For Sale – EN1

#### **Property Description**

The property comprises a semi detached house which has been occupied and traded as a Chiropody clinic for a number of years. The building is arranged over ground and first floors, with an additional loft room.

Externally, the front driveway accommodates parking for 2 cars. There is vehicular access via the shared driveway to the rear yard (former garden), which incorporates hardstanding parking for approximately 3 cars and access to a large single garage.