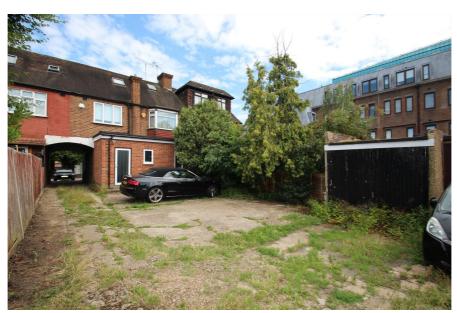

Externally, the front driveway accommodates parking for 2 cars. There is vehicular access via the shared driveway to the rear yard (former garden), which incorporates hardstanding parking for approximately 3 cars and access to a large single garage.

#### Key considerations:

- > Rarely available freehold available with vacant possession
- > Gross Internal Area: 180.5 sq m (1,943 sq ft)
- > Desirable and affluent North London location
- > Suitable for a variety of uses and potential redevelopment (STPP)
- > Enfield Town centre location
- > In the same ownership for 35 years
- > Excellent public transport communications
- > 150m to Enfield Town Station (London Overground)

#### Accommodation

Gross Internal Area: 181 sq.m. (1,942 sq.ft.)

| Accommodation     | Area sq.m. | Area sq.ft. | Description and comments                                                       |
|-------------------|------------|-------------|--------------------------------------------------------------------------------|
| Loft / Attic room | 35.22      | 379         | Office/storage room                                                            |
| First Floor       | 70.78      | 761         | Office, consulting/treatment room,<br>bedroom, kitchen & bathroom              |
| Ground Floor      | 74.54      | 802         | 3 x consulting/treatment rooms, waiting<br>room, kitchen/utility room & WC     |
| External          |            |             | Parking for circa 5 cars within front & rear yards plus a large single garage. |