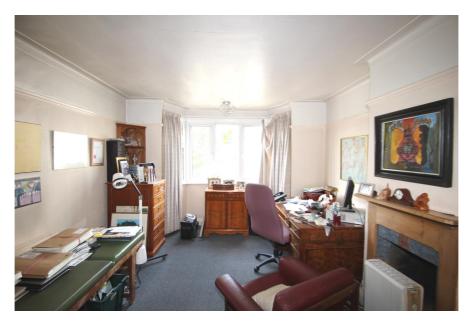

The building falls within Planning Use Class E so it can be used for a variety of purposes including day nursery and office without requiring a separate planning permission.

The configuration of the building currently provides for an open plan reception / waiting room, 3 treatment rooms, WC and kitchen/utility room at ground floor, with rear door access to the yard. The first floor has an office room, treatment room, bedroom, kitchen and family bathroom. The loft/attic room is accessed via a narrow staircase and provides additional office/storage accommodation.

#### Accommodation

Gross Internal Area: 181 sq.m. (1,942 sq.ft.)

| Accommodation     | Area sq.m. | Area sq.ft. | Description and comments                                                       |
|-------------------|------------|-------------|--------------------------------------------------------------------------------|
| Loft / Attic room | 35.22      | 379         | Office/storage room                                                            |
| First Floor       | 70.78      | 761         | Office, consulting/treatment room,<br>bedroom, kitchen & bathroom              |
| Ground Floor      | 74.54      | 802         | 3 x consulting/treatment rooms, waiting<br>room, kitchen/utility room & WC     |
| External          |            |             | Parking for circa 5 cars within front & rear yards plus a large single garage. |