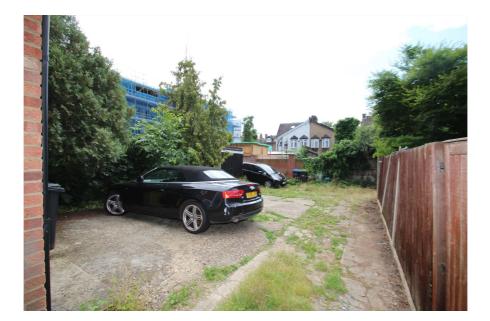

Externally, the front driveway accommodates parking for 2 cars. There is vehicular access via the shared driveway to the rear yard (former garden), which incorporates hardstanding parking for approximately 3 cars and access to a large single garage.

#### Accommodation

Gross Internal Area: 181 sq.m. (1,942 sq.ft.)

| Accommodation     | Area sq.m. | Area sq.ft. | Description and comments                                                       |
|-------------------|------------|-------------|--------------------------------------------------------------------------------|
| Loft / Attic room | 35.22      | 379         | Office/storage room                                                            |
| First Floor       | 70.78      | 761         | Office, consulting/treatment room,<br>bedroom, kitchen & bathroom              |
| Ground Floor      | 74.54      | 802         | 3 x consulting/treatment rooms, waiting<br>room, kitchen/utility room & WC     |
| External          |            |             | Parking for circa 5 cars within front & rear yards plus a large single garage. |