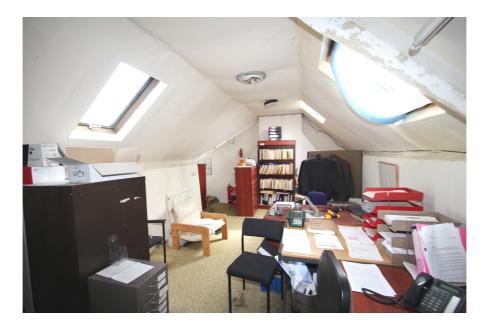

#### **Property Description**

The property comprises a semi detached house which has been occupied and traded as a Chiropody clinic for a number of years. The building is arranged over ground and first floors, with an additional loft room.

The building falls within Planning Use Class E so it can be used for a variety of purposes including day nursery and office without requiring a separate planning permission.

The configuration of the building currently provides for an open plan reception / waiting room, 3 treatment rooms, WC and kitchen/utility room at ground floor, with rear door access to the yard. The first floor has an office room, treatment room, bedroom, kitchen and family bathroom. The loft/attic room is accessed via a narrow staircase and provides additional office/storage accommodation.

#### Accommodation

Gross Internal Area: 181 sq.m. (1,942 sq.ft.)

| Accommodation     | Area sq.m. | Area sq.ft. | Description and comments                                                       |
|-------------------|------------|-------------|--------------------------------------------------------------------------------|
| Loft / Attic room | 35.22      | 379         | Office/storage room                                                            |
| First Floor       | 70.78      | 761         | Office, consulting/treatment room,<br>bedroom, kitchen & bathroom              |
| Ground Floor      | 74.54      | 802         | 3 x consulting/treatment rooms, waiting<br>room, kitchen/utility room & WC     |
| External          |            |             | Parking for circa 5 cars within front & rear yards plus a large single garage. |