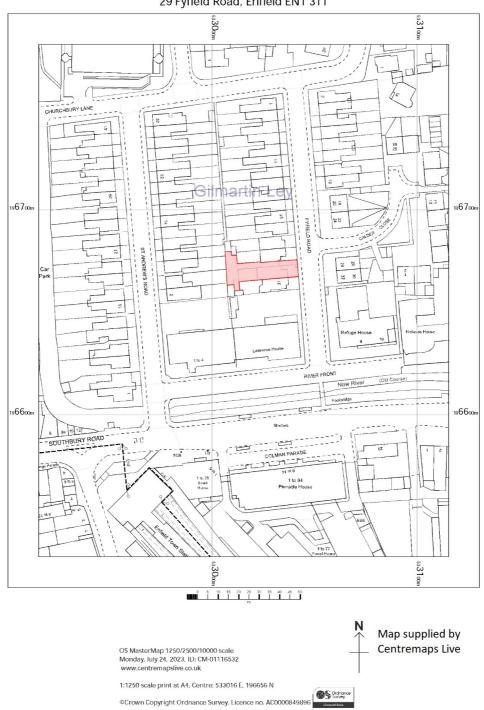

#### **Property Location**

The property is located on the west side of Fyfield Road, a desirable residential road in the heart of Enfield Town.

Enfield lies some 14 miles north of Central London, 2.5miles north of the A 406 North Circular Road and 3 miles south of the M25 Motorway which connects directly via the A10 Great Cambridge Road.