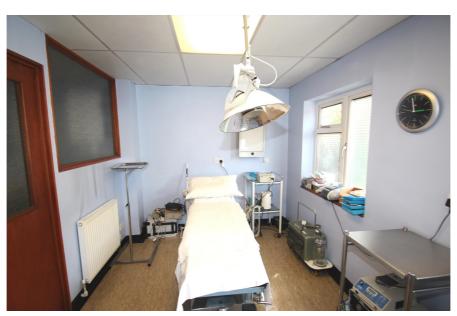

#### **Property Description**

The property comprises a semi detached house which has been occupied and traded as a Chiropody clinic for a number of years. The building is arranged over ground and first floors, with an additional loft room.

The building falls within Planning Use Class E so it can be used for a variety of purposes including day nursery and office without requiring a separate planning permission.

The configuration of the building currently provides for an open plan reception / waiting room, 3 treatment rooms, WC and kitchen/utility room at ground floor, with rear door access to the yard. The first floor has an office room, treatment room, bedroom, kitchen and family bathroom. The loft/attic room is accessed via a narrow staircase and provides additional office/storage accommodation.

#### Accommodation

Gross Internal Area: 181 sq.m. (1,942 sq.ft.)

| Accommodation     | Area sq.m. | Area sq.ft. | Description and comments                                                       |
|-------------------|------------|-------------|--------------------------------------------------------------------------------|
| Loft / Attic room | 35.22      | 379         | Office/storage room                                                            |
| First Floor       | 70.78      | 761         | Office, consulting/treatment room,<br>bedroom, kitchen & bathroom              |
| Ground Floor      | 74.54      | 802         | 3 x consulting/treatment rooms, waiting<br>room, kitchen/utility room & WC     |
| External          |            |             | Parking for circa 5 cars within front & rear yards plus a large single garage. |