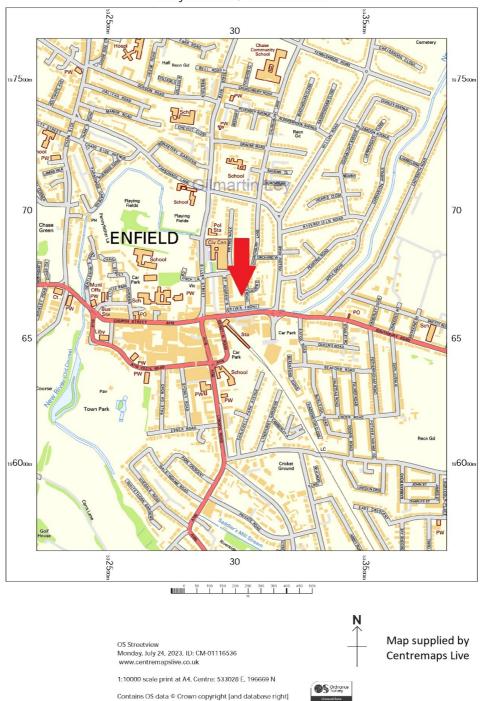

#### **Property Location**

The property is located on the west side of Fyfield Road, a desirable residential road in the heart of Enfield Town.

Enfield lies some 14 miles north of Central London, 2.5miles north of the A 406 North Circular Road and 3 miles south of the M25 Motorway which connects directly via the A10 Great Cambridge Road.

The property is located less than 150m to Enfield Town Station (London Overground) which provides regular direct services to Seven Sisters Station (Victoria Line) and London Liverpool Street Station within 15 and 33 minutes respectively.