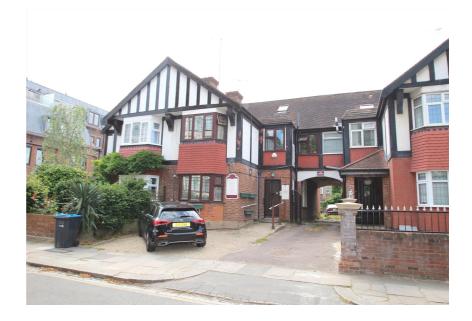

29 Fyfield Road,

**ENFIELD, EN1 3TT** 

Price Guide Price £700,000 subject to contract

# Freehold Medical Premises with Development Potential For Sale – EN1

#### **Property Description**

The property comprises a semi detached house which has been occupied and traded as a Chiropody clinic for a number of years. The building is arranged over ground and first floors, with an additional loft room.

Externally, the front driveway accommodates parking for 2 cars. There is vehicular access via the shared driveway to the rear yard (former garden), which incorporates hardstanding parking for approximately 3 cars and access to a large single garage.