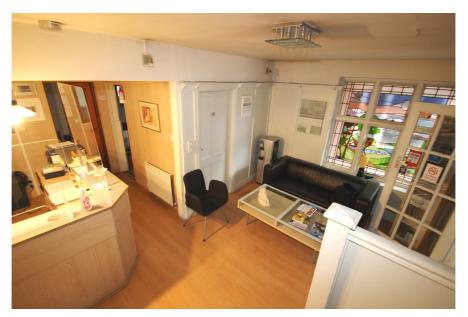

The building falls within Planning Use Class E so it can be used for a variety of purposes including day nursery and office without requiring a separate planning permission.

The configuration of the building currently provides for an open plan reception / waiting room, 3 treatment rooms, WC and kitchen/utility room at ground floor, with rear door access to the yard. The first floor has an office room, treatment room, bedroom, kitchen and family bathroom. The loft/attic room is accessed via a narrow staircase and provides additional office/storage accommodation.

#### Accommodation

Gross Internal Area: 181 sq.m. (1,942 sq.ft.)

| Accommodation     | Area sq.m. | Area sq.ft. | Description and comments                                                       |
|-------------------|------------|-------------|--------------------------------------------------------------------------------|
| Loft / Attic room | 35.22      | 379         | Office/storage room                                                            |
| First Floor       | 70.78      | 761         | Office, consulting/treatment room,<br>bedroom, kitchen & bathroom              |
| Ground Floor      | 74.54      | 802         | 3 x consulting/treatment rooms, waiting<br>room, kitchen/utility room & WC     |
| External          |            |             | Parking for circa 5 cars within front & rear yards plus a large single garage. |