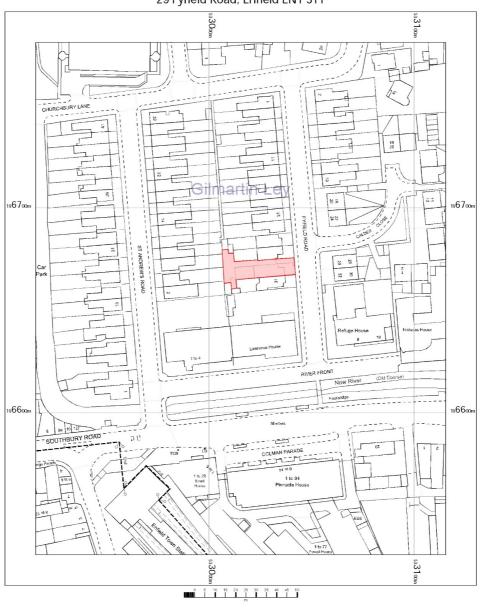

#### 29 Fyfield Road, Enfield EN1 3TT

OS MasterMap 1250/2500/10000 scale
Monday, July 24, 2023, ID: CM-01116532
www.centremapslive.co.uk

1:1250 scale print at A4, Centre: 533016 E, 196656 N

©Crown Copyright Ordnance Survey. Licence no. AC0000849896