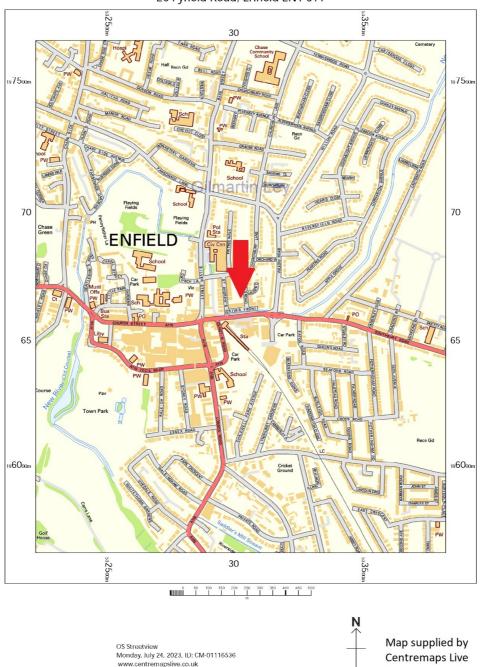

#### 29 Fyfield Road, Enfield EN1 3TT

1:10000 scale print at A4, Centre: 533028 E, 196669 N Ordnance Survey Contains OS data © Crown copyright [and database right]

https://www.gilmartinley.co.uk/properties/for-sale/medical-gym/enfield-town/enfield/en1/29693