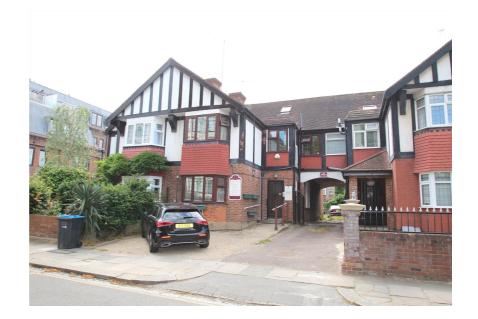

#### **Property Description**

The property comprises a semi detached house which has been occupied and traded as a Chiropody clinic for a number of years. The building is arranged over ground and first floors, with an additional loft room.

Externally, the front driveway accommodates parking for 2 cars. There is vehicular access via the shared driveway to the rear yard (former garden), which incorporates hardstanding parking for approximately 3 cars and access to a large single garage.