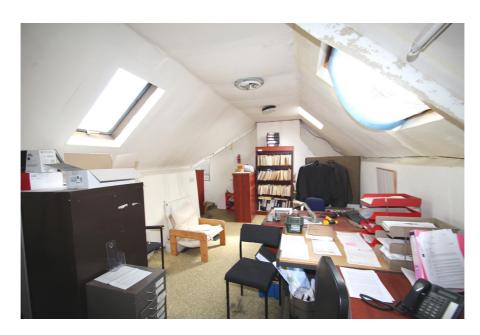

#### **Property Description**

The property comprises a semi detached house which has been occupied and traded as a Chiropody clinic for a number of years. The building is arranged over ground and first floors, with an additional loft room.

The building falls within Planning Use Class E so it can be used for a variety of purposes including day nursery and office without requiring a separate planning permission.

The configuration of the building currently provides for an open plan reception / waiting room, 3 treatment rooms, WC and kitchen/utility room at ground floor, with rear door access to the yard. The first floor has an office room, treatment room, bedroom, kitchen and family bathroom. The loft/attic room is accessed via a narrow staircase and provides additional office/storage accommodation.

#### Accommodation

Gross Internal Area: 181 sq.m. (1,942 sq.ft.)

| Accommodation     | Area sq.m. | Area sq.ft. | Description and comments                                                       |
|-------------------|------------|-------------|--------------------------------------------------------------------------------|
| Loft / Attic room | 35.22      | 379         | Office/storage room                                                            |
| First Floor       | 70.78      | 761         | Office, consulting/treatment room, bedroom, kitchen & bathroom                 |
| Ground Floor      | 74.54      | 802         | 3 x consulting/treatment rooms, waiting room, kitchen/utility room & WC        |
| External          |            |             | Parking for circa 5 cars within front & rear yards plus a large single garage. |