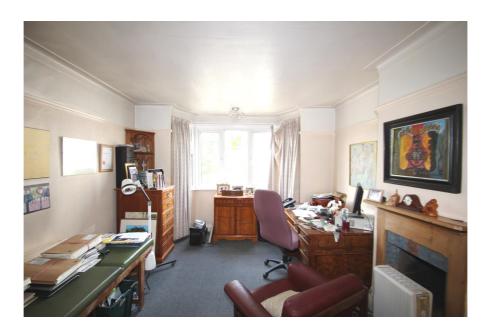

#### **Property Description**

The property comprises a semi detached house which has been occupied and traded as a Chiropody clinic for a number of years. The building is arranged over ground and first floors, with an additional loft room.

The building falls within Planning Use Class E so it can be used for a variety of purposes including day nursery and office without requiring a separate planning permission.

The configuration of the building currently provides for an open plan reception / waiting room, 3 treatment rooms, WC and kitchen/utility room at ground floor, with rear door access to the yard. The first floor has an office room, treatment room, bedroom, kitchen and family bathroom. The loft/attic room is accessed via a narrow staircase and provides additional office/storage accommodation.

#### Accommodation

Gross Internal Area: 181 sq.m. (1,942 sq.ft.)

| Accommodation     | Area sq.m. | Area sq.ft. | Description and comments                                                       |
|-------------------|------------|-------------|--------------------------------------------------------------------------------|
| Loft / Attic room | 35.22      | 379         | Office/storage room                                                            |
| First Floor       | 70.78      | 761         | Office, consulting/treatment room, bedroom, kitchen & bathroom                 |
| Ground Floor      | 74.54      | 802         | 3 x consulting/treatment rooms, waiting room, kitchen/utility room & WC        |
| External          |            |             | Parking for circa 5 cars within front & rear yards plus a large single garage. |