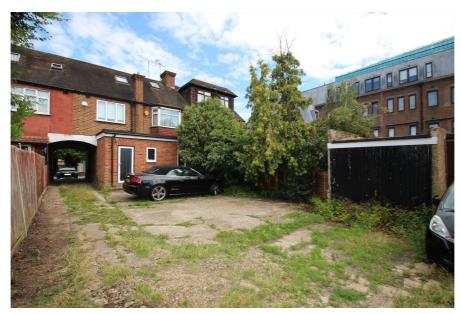

Externally, the front driveway accommodates parking for 2 cars. There is vehicular access via the shared driveway to the rear yard (former garden), which incorporates hardstanding parking for approximately 3 cars and access to a large single garage.

#### Accommodation

Gross Internal Area: 181 sq.m. (1,942 sq.ft.)

| Accommodation     | Area sq.m. | Area sq.ft. | Description and comments                                                       |
|-------------------|------------|-------------|--------------------------------------------------------------------------------|
| Loft / Attic room | 35.22      | 379         | Office/storage room                                                            |
| First Floor       | 70.78      | 761         | Office, consulting/treatment room, bedroom, kitchen & bathroom                 |
| Ground Floor      | 74.54      | 802         | 3 x consulting/treatment rooms, waiting room, kitchen/utility room & WC        |
| External          |            |             | Parking for circa 5 cars within front & rear yards plus a large single garage. |