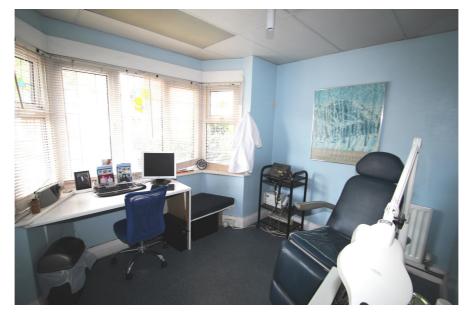

The building falls within Planning Use Class E so it can be used for a variety of purposes including day nursery and office without requiring a separate planning permission.

The configuration of the building currently provides for an open plan reception / waiting room, 3 treatment rooms, WC and kitchen/utility room at ground floor, with rear door access to the yard. The first floor has an office room, treatment room, bedroom, kitchen and family bathroom. The loft/attic room is accessed via a narrow staircase and provides additional office/storage accommodation.

#### Accommodation

Gross Internal Area: 181 sq.m. (1,942 sq.ft.)

| Accommodation     | Area sq.m. | Area sq.ft. | Description and comments                                                       |
|-------------------|------------|-------------|--------------------------------------------------------------------------------|
| Loft / Attic room | 35.22      | 379         | Office/storage room                                                            |
| First Floor       | 70.78      | 761         | Office, consulting/treatment room, bedroom, kitchen & bathroom                 |
| Ground Floor      | 74.54      | 802         | 3 x consulting/treatment rooms, waiting room, kitchen/utility room & WC        |
| External          |            |             | Parking for circa 5 cars within front & rear yards plus a large single garage. |