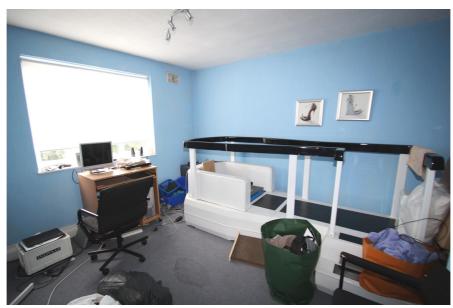

#### **Property Description**

The property comprises a semi detached house which has been occupied and traded as a Chiropody clinic for a number of years. The building is arranged over ground and first floors, with an additional loft room.

The building falls within Planning Use Class E so it can be used for a variety of purposes including day nursery and office without requiring a separate planning permission.

The configuration of the building currently provides for an open plan reception / waiting room, 3 treatment rooms, WC and kitchen/utility room at ground floor, with rear door access to the yard. The first floor has an office room, treatment room, bedroom, kitchen and family bathroom. The loft/attic room is accessed via a narrow staircase and provides additional office/storage accommodation.

#### Accommodation

Gross Internal Area: 181 sq.m. (1,942 sq.ft.)

| Accommodation     | Area sq.m. | Area sq.ft. | Description and comments                                                       |
|-------------------|------------|-------------|--------------------------------------------------------------------------------|
| Loft / Attic room | 35.22      | 379         | Office/storage room                                                            |
| First Floor       | 70.78      | 761         | Office, consulting/treatment room, bedroom, kitchen & bathroom                 |
| Ground Floor      | 74.54      | 802         | 3 x consulting/treatment rooms, waiting room, kitchen/utility room & WC        |
| External          |            |             | Parking for circa 5 cars within front & rear yards plus a large single garage. |