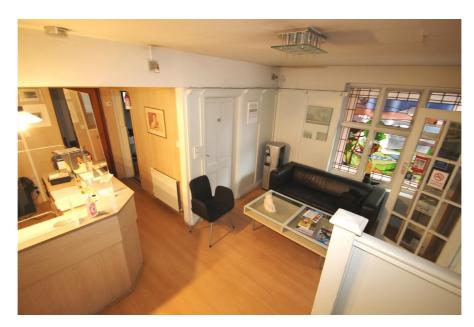

The building falls within Planning Use Class E so it can be used for a variety of purposes including day nursery and office without requiring a separate planning permission.

The configuration of the building currently provides for an open plan reception / waiting room, 3 treatment rooms, WC and kitchen/utility room at ground floor, with rear door access to the yard. The first floor has an office room, treatment room, bedroom, kitchen and family bathroom. The loft/attic room is accessed via a narrow staircase and provides additional office/storage accommodation.

#### Accommodation

Gross Internal Area: 181 sq.m. (1,942 sq.ft.)

| Accommodation     | Area sq.m. | Area sq.ft. | Description and comments                                                       |
|-------------------|------------|-------------|--------------------------------------------------------------------------------|
| Loft / Attic room | 35.22      | 379         | Office/storage room                                                            |
| First Floor       | 70.78      | 761         | Office, consulting/treatment room, bedroom, kitchen & bathroom                 |
| Ground Floor      | 74.54      | 802         | 3 x consulting/treatment rooms, waiting room, kitchen/utility room & WC        |
| External          |            |             | Parking for circa 5 cars within front & rear yards plus a large single garage. |