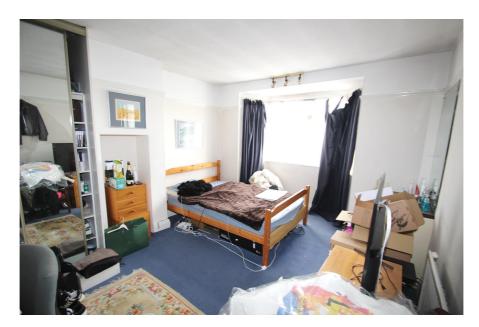

The building falls within Planning Use Class E so it can be used for a variety of purposes including day nursery and office without requiring a separate planning permission.

The configuration of the building currently provides for an open plan reception / waiting room, 3 treatment rooms, WC and kitchen/utility room at ground floor, with rear door access to the yard. The first floor has an office room, treatment room, bedroom, kitchen and family bathroom. The loft/attic room is accessed via a narrow staircase and provides additional office/storage accommodation.

#### Accommodation

Gross Internal Area: 181 sq.m. (1,942 sq.ft.)

| Accommodation     | Area sq.m. | Area sq.ft. | Description and comments                                                       |
|-------------------|------------|-------------|--------------------------------------------------------------------------------|
| Loft / Attic room | 35.22      | 379         | Office/storage room                                                            |
| First Floor       | 70.78      | 761         | Office, consulting/treatment room, bedroom, kitchen & bathroom                 |
| Ground Floor      | 74.54      | 802         | 3 x consulting/treatment rooms, waiting room, kitchen/utility room & WC        |
| External          |            |             | Parking for circa 5 cars within front & rear yards plus a large single garage. |