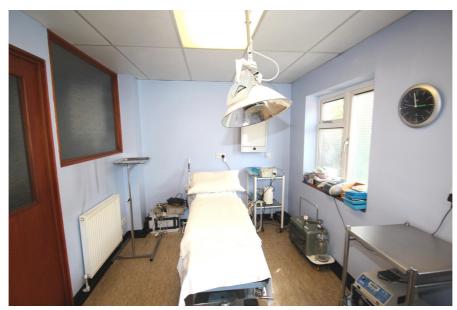

#### **Property Description**

The property comprises a semi detached house which has been occupied and traded as a Chiropody clinic for a number of years. The building is arranged over ground and first floors, with an additional loft room.

The building falls within Planning Use Class E so it can be used for a variety of purposes including day nursery and office without requiring a separate planning permission.

The configuration of the building currently provides for an open plan reception / waiting room, 3 treatment rooms, WC and kitchen/utility room at ground floor, with rear door access to the yard. The first floor has an office room, treatment room, bedroom, kitchen and family bathroom. The loft/attic room is accessed via a narrow staircase and provides additional office/storage accommodation.

#### Accommodation

Gross Internal Area: 181 sq.m. (1,942 sq.ft.)

| Accommodation     | Area sq.m. | Area sq.ft. | Description and comments                                                       |
|-------------------|------------|-------------|--------------------------------------------------------------------------------|
| Loft / Attic room | 35.22      | 379         | Office/storage room                                                            |
| First Floor       | 70.78      | 761         | Office, consulting/treatment room, bedroom, kitchen & bathroom                 |
| Ground Floor      | 74.54      | 802         | 3 x consulting/treatment rooms, waiting room, kitchen/utility room & WC        |
| External          |            |             | Parking for circa 5 cars within front & rear yards plus a large single garage. |