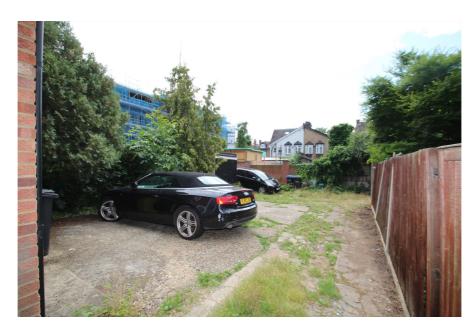

Externally, the front driveway accommodates parking for 2 cars. There is vehicular access via the shared driveway to the rear yard (former garden), which incorporates hardstanding parking for approximately 3 cars and access to a large single garage.

#### Accommodation

Gross Internal Area: 181 sq.m. (1,942 sq.ft.)

| Accommodation     | Area sq.m. | Area sq.ft. | Description and comments                                                       |
|-------------------|------------|-------------|--------------------------------------------------------------------------------|
| Loft / Attic room | 35.22      | 379         | Office/storage room                                                            |
| First Floor       | 70.78      | 761         | Office, consulting/treatment room, bedroom, kitchen & bathroom                 |
| Ground Floor      | 74.54      | 802         | 3 x consulting/treatment rooms, waiting room, kitchen/utility room & WC        |
| External          |            |             | Parking for circa 5 cars within front & rear yards plus a large single garage. |