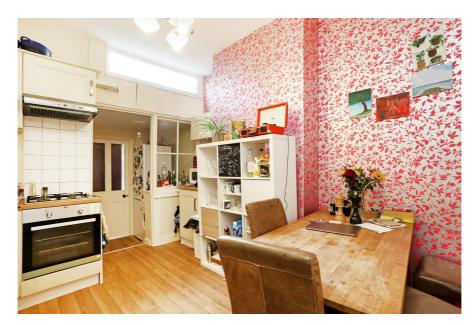

#### **Property Description**

The property comprises a mid terraced, two storey late Victorian house which occupies a regular shaped plot with front and rear gardens. The property is currently configured to provide three bedrooms, two reception rooms, kitchen and downstairs bathroom with WC.

#### **Key considerations:**

- > In the same family ownership for over 65 years
- > Freehold for sale with vacant possession
- > For sale by auction if not sold prior
- > Gross Internal Area: 108.50 sq.m (1,168 sq.ft)
- > Highly desirable and affluent North London location
- > Development and reconfiguration potential STPP
- > Good access to green open space: Stationers Park: 100m & Alexandra Park 1.5km
- > 700m to Harringay Rail Station
- > 750m to Hornsey Rail Station