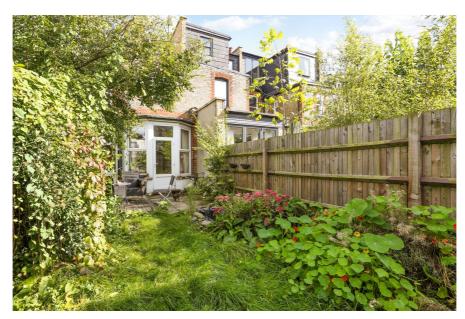

#### **Property Description**

The property comprises a mid terraced, two storey late Victorian house which occupies a regular shaped plot with front and rear gardens. The property is currently configured to provide three bedrooms, two reception rooms, kitchen and downstairs bathroom with WC.

There is potential for reconfiguration, refurbishment and/or extension to the rear of the property and within the roof space.