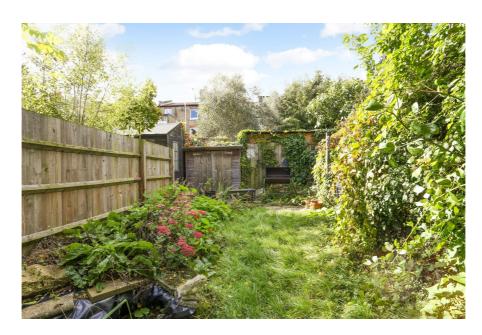

#### **Property Description**

The property comprises a mid terraced, two storey late Victorian house which occupies a regular shaped plot with front and rear gardens. The property is currently configured to provide three bedrooms, two reception rooms, kitchen and downstairs bathroom with WC.

There is potential for reconfiguration, refurbishment and/or extension to the rear of the property and within the roof space.