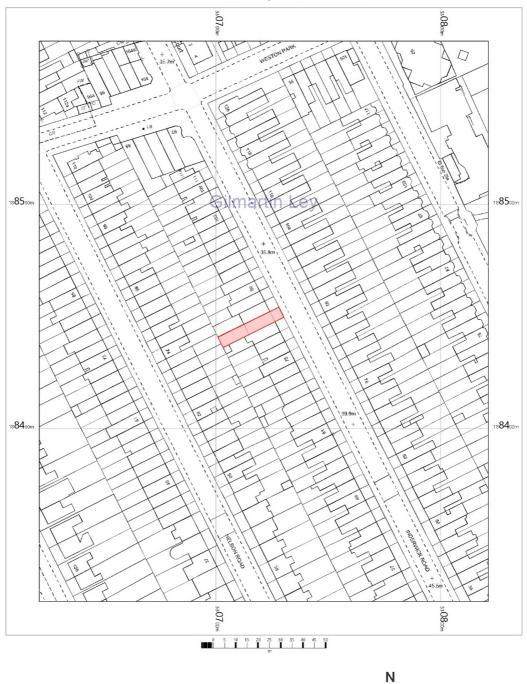

#### 83 Inderwick Road, London N8 9LA

OS MasterMap 1250/2500/10000 scale Tuesday, October 5, 2021, ID: CM-00994460 www.centremapslive.co.uk

1:1250 scale print at A4, Centre: 530721 E, 188448 N

©Crown Copyright Ordnance Survey. Licence no. 100019980