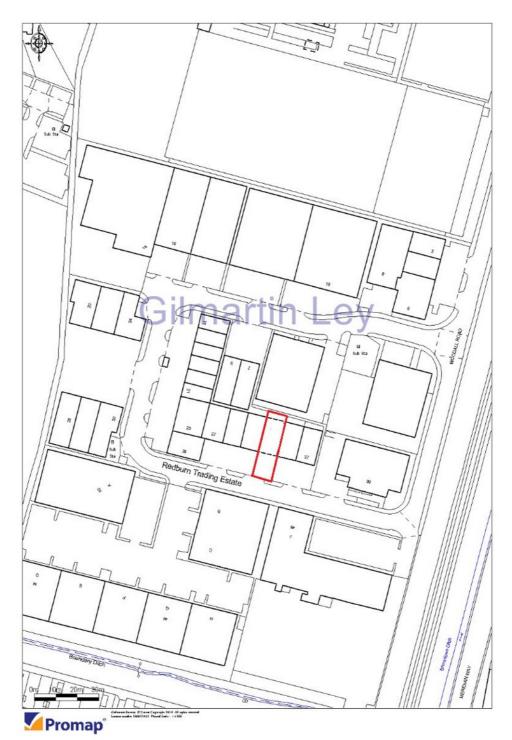

Unit 33 Redburn Industrial Estate Woodall Road, Ponders End, ENFIELD, EN3 4LQ

Area

Gross Internal Area: 153 sq.m. (1,643 sq.ft.)

#### **Property Description**

The property comprises a mid terrace, modern steel portal frame warehouse on an established industrial estate. The unit is configured as predominantly open warehousing at ground floor, with a small first floor office.

Externally, the unit benefits from its own forecourt yard with parking for 5 vehicles, as well as loading provisions into the unit via the electronically operated loading door.

- > Available by way of assignment at a reversionary rent
- > Strategic industrial location
- > Eaves height 4.48 metres
- > Forecourt loading and parking for 5 cars
- > 3 phase electrical supply
- > Excellent communications via road and rail
- > 0.25 miles to Ponders End Station (National Rail)

#### **Property Location**

Redburn Industrial Estate is situated on Woodall Road, accessed from the eastern end of South Street.

The property is strategically placed within a predominantly industrial area with excellent road communications, being less than 0.25 miles from the roundabout at which Mollison Avenue, Meridian Way (A1055) and Lea Valley Road (A110) intersect. The Great Cambridge Road (A10) is 1 mile to the west of the property and The M25 Motorway (Junction 25) lies approximately 3 miles to the north.