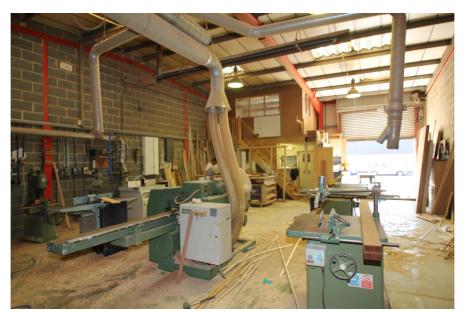

#### **Property Description**

The property comprises a mid terrace, modern steel portal frame warehouse on an established industrial estate. The unit is configured as predominantly open warehousing at ground floor, with a small first floor office.

Externally, the unit benefits from its own forecourt yard with parking for 5 vehicles, as well as loading provisions into the unit via the electronically operated loading door.

- > Available by way of assignment at a reversionary rent
- > Strategic industrial location
- > Eaves height 4.48 metres
- > Forecourt loading and parking for 5 cars
- > 3 phase electrical supply
- > Excellent communications via road and rail
- > 0.25 miles to Ponders End Station (National Rail)