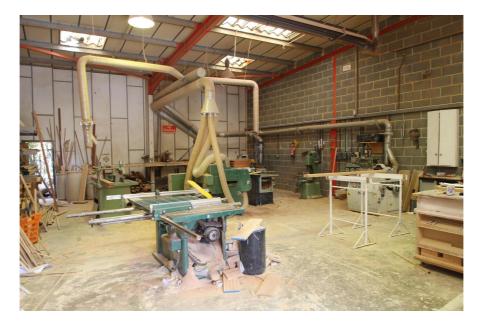

#### **Property Description**

The property comprises a mid terrace, modern steel portal frame warehouse on an established industrial estate. The unit is configured as predominantly open warehousing at ground floor, with a small first floor office.