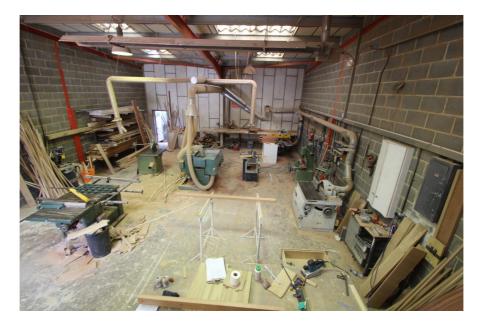

#### **Property Description**

The property comprises a mid terrace, modern steel portal frame warehouse on an established industrial estate. The unit is configured as predominantly open warehousing at ground floor, with a small first floor office.

Externally, the unit benefits from its own forecourt yard with parking for 5 vehicles, as well as loading provisions into the unit via the electronically operated loading door.

- > Available by way of assignment at a reversionary rent
- > Strategic industrial location
- > Eaves height 4.48 metres
- > Forecourt loading and parking for 5 cars
- > 3 phase electrical supply
- > Excellent communications via road and rail
- > 0.25 miles to Ponders End Station (National Rail)