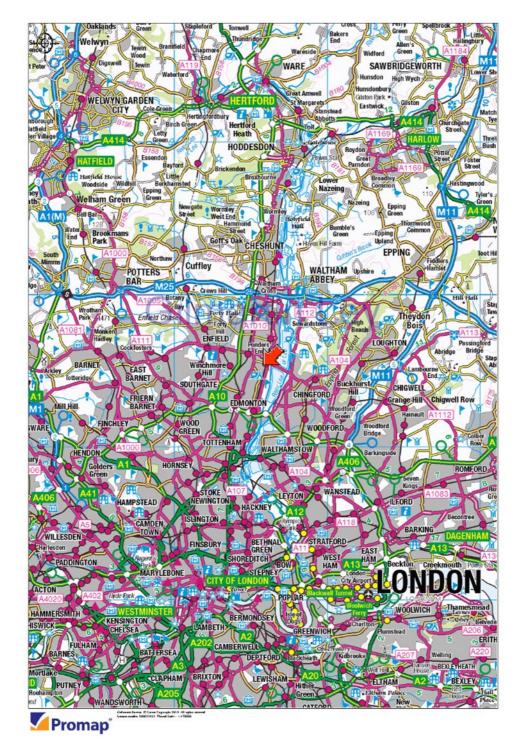

#### **Property Location**

Redburn Industrial Estate is situated on Woodall Road, accessed from the eastern end of South Street.

The property is strategically placed within a predominantly industrial area with excellent road communications, being less than 0.25 miles from the roundabout at which Mollison Avenue, Meridian Way (A1055) and Lea Valley Road (A110) intersect. The Great Cambridge Road (A10) is 1 mile to the west of the property and The M25 Motorway (Junction 25) lies approximately 3 miles to the north.

Ponders End Railway Station (Greater Anglia) is situated less than 0.25 miles to the north of the property, which provides regular (circa 45 minute travel time) services to London Liverpool Street, and Southbury Railway Station (London Overground) is less than 1 mile to the west, which provides regular (circa 30 minute travel time) services to London Liverpool Street.

Numerous bus services also run in the vicinity.

| 2023 Rateable Value                                                                     | £13000.00                                                                                                               |                                     |                |                  |  |  |
|-----------------------------------------------------------------------------------------|-------------------------------------------------------------------------------------------------------------------------|-------------------------------------|----------------|------------------|--|--|
| Estimated Rates Payable                                                                 | £2080 per annum                                                                                                         |                                     |                |                  |  |  |
| Service Charge p.a.                                                                     | TBC                                                                                                                     |                                     |                |                  |  |  |
| Premium                                                                                 | Nil                                                                                                                     |                                     |                |                  |  |  |
| Terms                                                                                   | Assignment of the existing 10 lease commencing 17th October 2014 date (controuted of the 1954 Landlord and Tenant Act). |                                     |                |                  |  |  |
|                                                                                         | OR                                                                                                                      |                                     |                |                  |  |  |
|                                                                                         | A new fully repairing and insuring lease on terms to be negotiated may be available.                                    |                                     |                |                  |  |  |
| Legal Fees:                                                                             | Both parties' legal fees borne by incoming tenant                                                                       |                                     |                |                  |  |  |
| Local Authority:                                                                        | London Borough of Enfield                                                                                               |                                     |                |                  |  |  |
| Viewings:                                                                               | By prior appointment with Gilmartin Ley, telephone 020 8882 0111                                                        |                                     |                |                  |  |  |
| Further information at:                                                                 | https:/www.gilmartinley.co.uk/properties/29652<br>Offer Requirements Document<br>Occupational Lease                     |                                     |                |                  |  |  |
| Last Updated:                                                                           | 13 Aug 2024                                                                                                             |                                     |                |                  |  |  |
| https:/www.gilmartinley.co.uk/propertie                                                 | es/to-rent/warehouse                                                                                                    | es-b8/ponders-end/enfield/en3/29652 | Our ref:       | 29652            |  |  |
| Property Investment and Development Consultants<br>Commercial Estate Agents and Valuers |                                                                                                                         | Gilmartin Ley                       | Tel:<br>Email: | +44 (0)20 8882 0 |  |  |