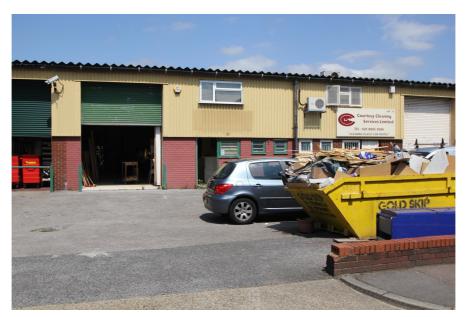

#### **Property Description**

The property comprises a mid terrace, modern steel portal frame warehouse on an established industrial estate. The unit is configured as predominantly open warehousing at ground floor, with a small first floor office.

Externally, the unit benefits from its own forecourt yard with parking for 5 vehicles, as well as loading provisions into the unit via the electronically operated loading door.

- > Available by way of assignment at a reversionary rent
- > Strategic industrial location
- > Eaves height 4.48 metres
- > Forecourt loading and parking for 5 cars
- > 3 phase electrical supply
- > Excellent communications via road and rail
- > 0.25 miles to Ponders End Station (National Rail)