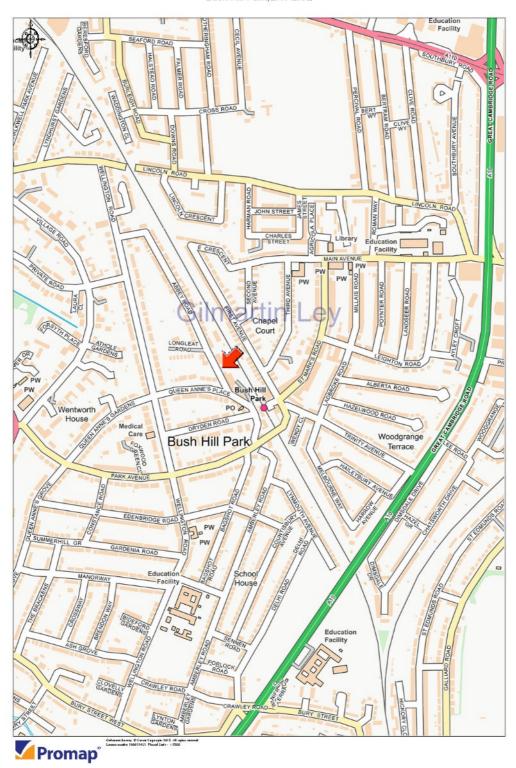

### **Property Location**

The property is situated in an attractive, predominantly residential location 1.2 kilometres (0.75 miles) from Enfield Town Centre. Local occupiers to the property include Sainsbury's local, The Post Office, cafes, gym and a number of independent retailers and office occupiers.

Bush Hill Park Railway Station is a 2 minute walk from the property, which provides frequent (every 15 minutes) direct services to London Liverpool Street Station, with a travelling time of 31 minutes and Seven Sisters London Underground Station (Victoria Line), with a travelling time of 11 minutes.