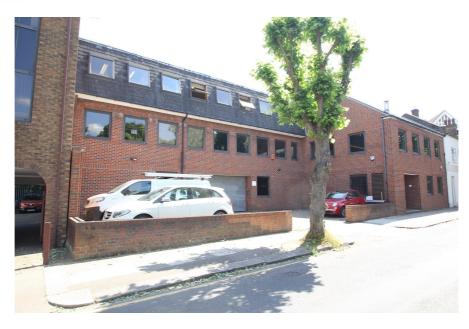

### **Property Description**

This attractive first floor office comprises predominantly open plan space, benefiting from a separate private office / meeting room, kitchen and comms room. The communal areas of the building have been recently refurbished to an excellent standard throughout.

The office benefits from excellent natural light, gas central heating, double glazing, telephone intercom system, communal WC facilities and 1 demised parking space within the car park.

We have been advised that an annual business parking permit can be obtained from the council at a current cost of £60.00 per permit. Enquiries should be made directly with London Borough of Enfield to confirm the same.