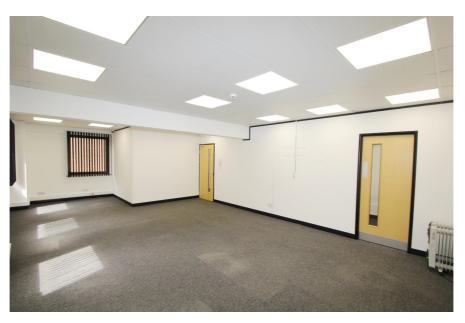

### **Property Description**

This attractive first floor office comprises predominantly open plan space, benefiting from a separate private office / meeting room, kitchen and comms room. The communal areas of the building have been recently refurbished to an excellent standard throughout.

The office benefits from excellent natural light, gas central heating, double glazing, telephone intercom system, communal WC facilities and 1 demised parking space within the car park.

We have been advised that an annual business parking permit can be obtained from the council at a current cost of £60.00 per permit. Enquiries should be made directly with London Borough of Enfield to confirm the same.