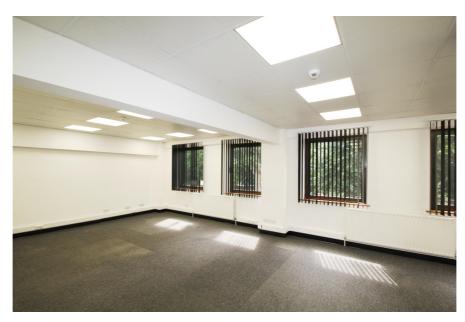

### **Property Description**

This attractive first floor office comprises predominantly open plan space, benefiting from a separate private office / meeting room, kitchen and comms room. The communal areas of the building have been recently refurbished to an excellent standard throughout.

The office benefits from excellent natural light, gas central heating, double glazing, telephone intercom system, communal WC facilities and 1 demised parking space within the car park.

We have been advised that an annual business parking permit can be obtained from the council at a current cost of £60.00 per permit. Enquiries should be made directly with London Borough of Enfield to confirm the same.