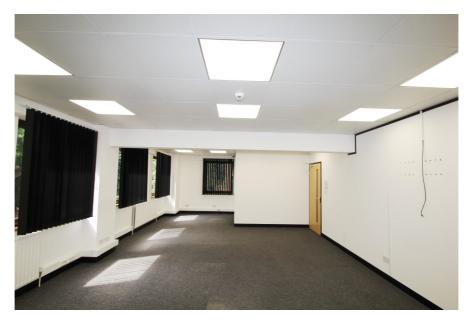

### **Property Description**

This attractive first floor office comprises predominantly open plan space, benefiting from a separate private office / meeting room, kitchen and comms room. The communal areas of the building have been recently refurbished to an excellent standard throughout.

The office benefits from excellent natural light, gas central heating, double glazing, telephone intercom system, communal WC facilities and 1 demised parking space within the car park.

We have been advised that an annual business parking permit can be obtained from the council at a current cost of £60.00 per permit. Enquiries should be made directly with London Borough of Enfield to confirm the same.