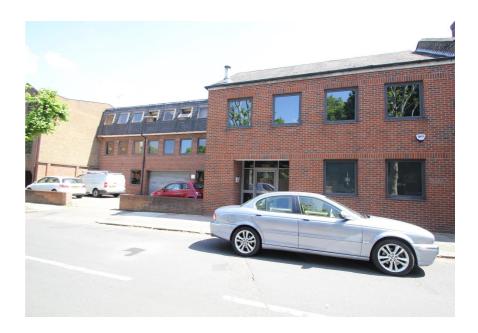

## First Floor Front Office, Mitre House 66 Abbey Road,

**Bush Hill Park**, **ENFIELD, EN1 2RQ** 

### **Property Description**

This attractive first floor office comprises predominantly open plan space, benefiting from a separate private office / meeting room, kitchen and comms room. The communal areas of the building have been recently refurbished to an excellent standard throughout.