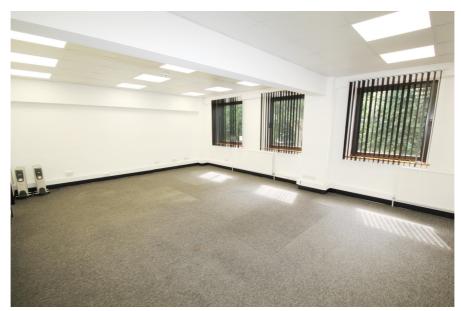

### **Property Description**

This attractive first floor office comprises predominantly open plan space, benefiting from a separate private office / meeting room, kitchen and comms room. The communal areas of the building have been recently refurbished to an excellent standard throughout.

The office benefits from excellent natural light, gas central heating, double glazing, telephone intercom system, communal WC facilities and 1 demised parking space within the car park.

We have been advised that an annual business parking permit can be obtained from the council at a current cost of £60.00 per permit. Enquiries should be made directly with London Borough of Enfield to confirm the same.