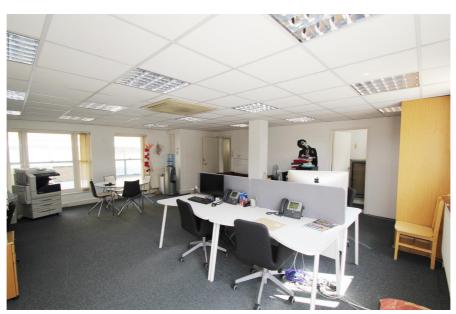

#### **Property Description**

The property comprises ground and first floor offices with gross internal area of c. 95.95 sq.m (1,033 sq.ft) and a single car parking space.

The property is held on a Long Lease dated 11th August 1987 for a term of 500 years from 29 September 1986, at a peppercorn ground rent.

#### Accommodation

Gross Internal Area: 96 sq.m. (1,032 sq.ft.)

| Accommodation | Area sq.m. | Area sq.ft. | Description and comments                                                   |
|---------------|------------|-------------|----------------------------------------------------------------------------|
| Ground floor  | 47         | 505         | Excluding external recessed planter                                        |
| First floor   | 48.96      | 527         |                                                                            |
| Externally    |            |             | 1 car parking space (the lease refers to 2, but 1 space has been sub-sold) |