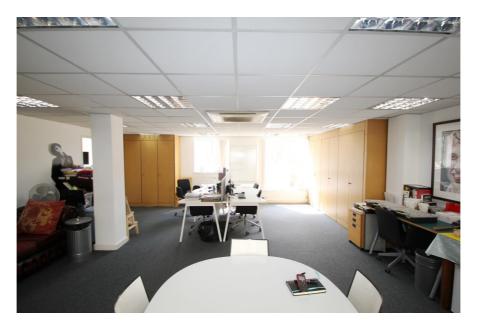

#### **Property Description**

The property comprises ground and first floor offices with gross internal area of c. 95.95 sq.m (1,033 sq.ft) and a single car parking space.

The property is held on a Long Lease dated 11th August 1987 for a term of 500 years from 29 September 1986, at a peppercorn ground rent.

#### Accommodation

Gross Internal Area: 96 sq.m. (1,032 sq.ft.)

| Accommodation | Area sq.m. | Area sq.ft. | Description and comments                                                   |
|---------------|------------|-------------|----------------------------------------------------------------------------|
| Ground floor  | 47         | 505         | Excluding external recessed planter                                        |
| First floor   | 48.96      | 527         |                                                                            |
| Externally    |            |             | 1 car parking space (the lease refers to 2, but 1 space has been sub-sold) |