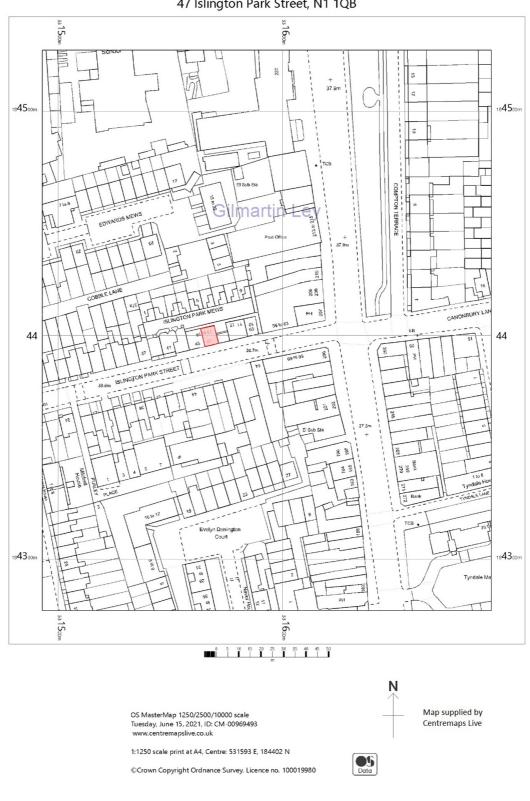

#### **Property Location**

The property is located at the eastern end of Islington Park Street c.30 metres west of Islington's fashionable Upper Street. The area provides an abundance of leisure, shopping & entertainment facilities, in addition to the numerous bars, restaurants & art galleries, which all generate trade from the affluent local community and beyond.

The location has superb travel and communication links. Highbury & Islington Station (Victoria, Overground and Great Northern Lines) is circa 300m north of the property. Angel London Underground Station (Northern Line) is circa 1.2km to the south.