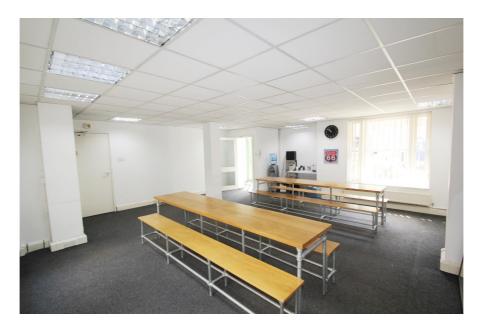

#### **Property Description**

The property comprises ground and first floor offices with gross internal area of c. 95.95 sq.m (1,033 sq.ft) and a single car parking space.

The property is held on a Long Lease dated 11th August 1987 for a term of 500 years from 29 September 1986, at a peppercorn ground rent.

#### Accommodation

Gross Internal Area: 96 sq.m. (1,032 sq.ft.)

| Accommodation | Area sq.m. | Area sq.ft. | Description and comments                                                   |
|---------------|------------|-------------|----------------------------------------------------------------------------|
| Ground floor  | 47         | 505         | Excluding external recessed planter                                        |
| First floor   | 48.96      | 527         |                                                                            |
| Externally    |            |             | 1 car parking space (the lease refers to 2, but 1 space has been sub-sold) |