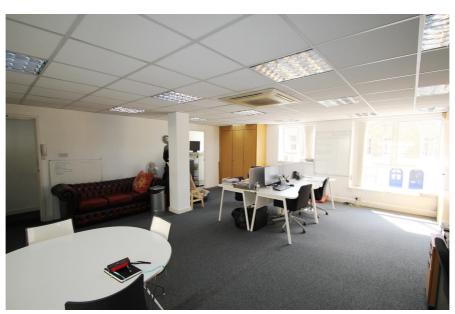

#### **Property Description**

The property comprises ground and first floor offices with gross internal area of c. 95.95 sq.m (1,033 sq.ft) and a single car parking space.

The property is held on a Long Lease dated 11th August 1987 for a term of 500 years from 29 September 1986, at a peppercorn ground rent.

#### Accommodation

Gross Internal Area: 96 sq.m. (1,032 sq.ft.)

| Accommodation | Area sq.m. | Area sq.ft. | Description and comments                                                   |
|---------------|------------|-------------|----------------------------------------------------------------------------|
| Ground floor  | 47         | 505         | Excluding external recessed planter                                        |
| First floor   | 48.96      | 527         |                                                                            |
| Externally    |            |             | 1 car parking space (the lease refers to 2, but 1 space has been sub-sold) |