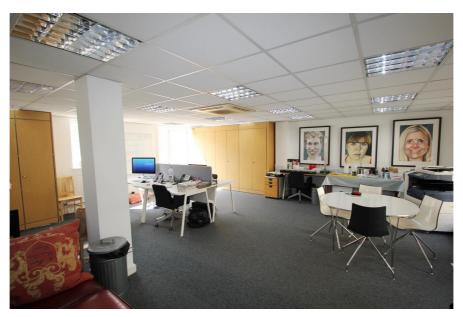

#### **Property Description**

The property comprises ground and first floor offices with gross internal area of c. 95.95 sq.m (1,033 sq.ft) and a single car parking space.

The property is held on a Long Lease dated 11th August 1987 for a term of 500 years from 29 September 1986, at a peppercorn ground rent.

#### Accommodation

Gross Internal Area: 96 sq.m. (1,032 sq.ft.)

| Accommodation | Area sq.m. | Area sq.ft. | Description and comments                                                   |
|---------------|------------|-------------|----------------------------------------------------------------------------|
| Ground floor  | 47         | 505         | Excluding external recessed planter                                        |
| First floor   | 48.96      | 527         |                                                                            |
| Externally    |            |             | 1 car parking space (the lease refers to 2, but 1 space has been sub-sold) |