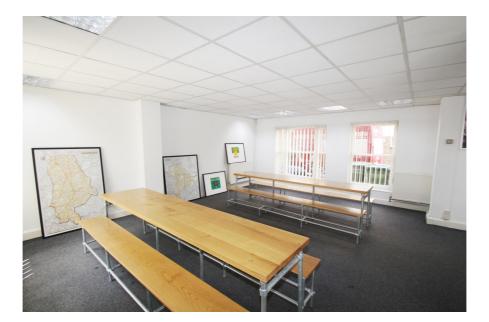

#### **Property Description**

The property comprises ground and first floor offices with gross internal area of c. 95.95 sq.m (1,033 sq.ft) and a single car parking space.

The property is held on a Long Lease dated 11th August 1987 for a term of 500 years from 29 September 1986, at a peppercorn ground rent.

#### Accommodation

Gross Internal Area: 96 sq.m. (1,032 sq.ft.)

| Accommodation | Area sq.m. | Area sq.ft. | Description and comments                                                   |
|---------------|------------|-------------|----------------------------------------------------------------------------|
| Ground floor  | 47         | 505         | Excluding external recessed planter                                        |
| First floor   | 48.96      | 527         |                                                                            |
| Externally    |            |             | 1 car parking space (the lease refers to 2, but 1 space has been sub-sold) |