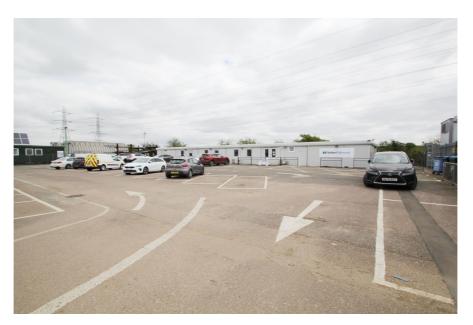

#### **Property Description**

The property comprises a level, secure open storage yard part covered in concrete part in tarmac.

There are a number of temporary structures for storage and temporary offices that have been erected by the current tenants.

The property has been used for highway maintenance, construction services and plant hire for over 20 years.