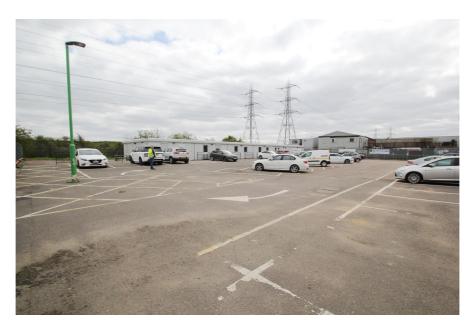

#### **Property Description**

The property comprises a level, secure open storage yard part covered in concrete part in tarmac.

There are a number of temporary structures for storage and temporary offices that have been erected by the current tenants.

The property has been used for highway maintenance, construction services and plant hire for over 20 years.