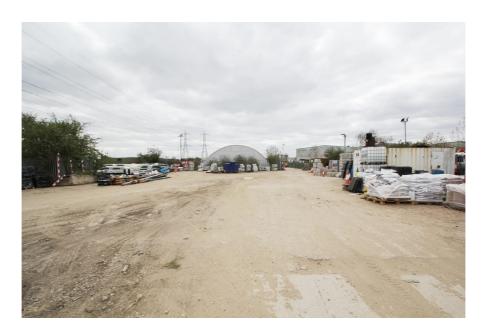

#### **Property Description**

The property comprises a level, secure open storage yard part covered in concrete part in tarmac.

There are a number of temporary structures for storage and temporary offices that have been erected by the current tenants.

The property has been used for highway maintenance, construction services and plant hire for over 20 years.