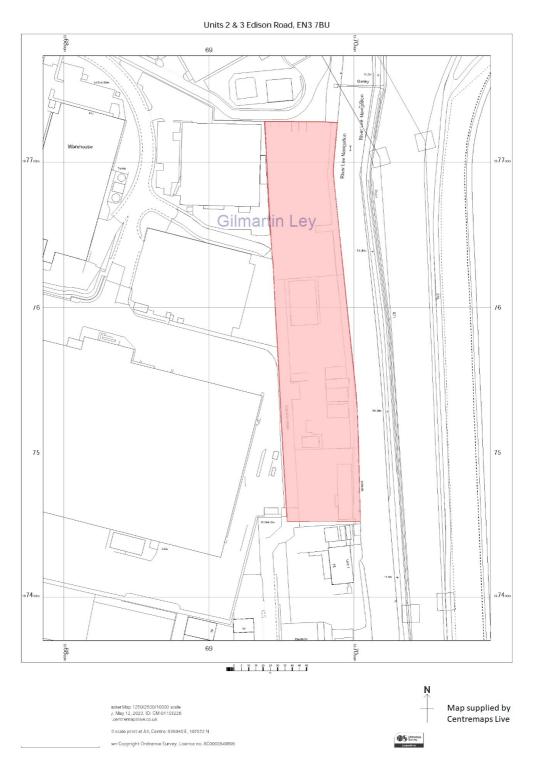

#### Area

Site Area: 13,707 sq.m. (147,544 sq.ft.)

#### Accommodation

Site Area: 13,707 sq.m. (147,544 sq.ft.)

| Accommodation | Area sq.m. | Area sq.ft. | Description and comments |
|---------------|------------|-------------|--------------------------|
| Site Area     | 13,707.27  | 147,543     |                          |