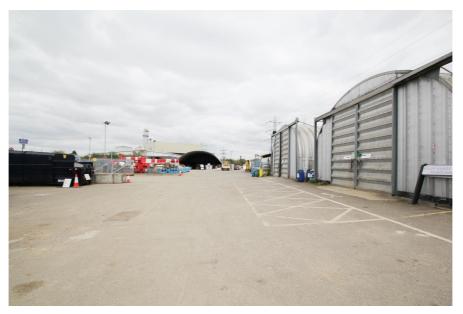

#### **Property Description**

The property comprises a level, secure open storage yard part covered in concrete part in tarmac.

There are a number of temporary structures for storage and temporary offices that have been erected by the current tenants.

The property has been used for highway maintenance, construction services and plant hire for over 20 years.