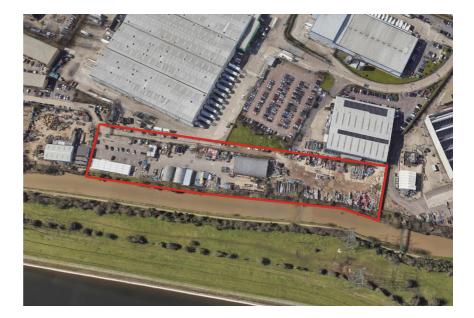

#### **Property Description**

The property comprises a level, secure open storage yard part covered in concrete part in tarmac.

There are a number of temporary structures for storage and temporary offices that have been erected by the current tenants.

The property has been used for highway maintenance, construction services and plant hire for over 20 years.

#### **Property Location**

The property is situated to the west of King George's Reservoir in the heart of north London's primary industrial area of Brimsdown.

The property benefits from excellent transport links via road and rail. Mollison Avenue (A1055) is 0.6 km (0.4 miles) to the west, the M25 Motorway (Junction 25) is only 3.24 km (2.0 miles) to the north-west, and the A406 North Circular Road is only 5.5 km (3.4 miles) to the south.