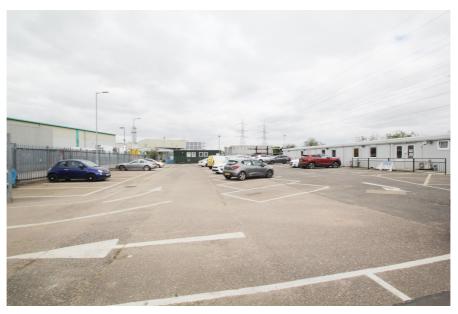

#### **Property Description**

The property comprises a level, secure open storage yard part covered in concrete part in tarmac.

There are a number of temporary structures for storage and temporary offices that have been erected by the current tenants.

The property has been used for highway maintenance, construction services and plant hire for over 20 years.