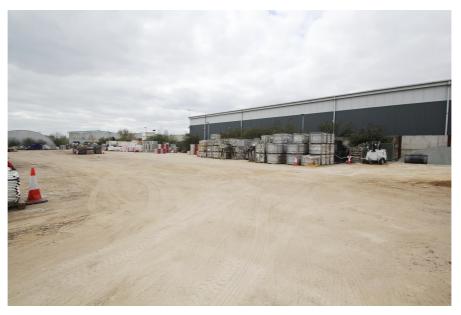

#### **Property Description**

The property comprises a level, secure open storage yard part covered in concrete part in tarmac.

There are a number of temporary structures for storage and temporary offices that have been erected by the current tenants.

The property has been used for highway maintenance, construction services and plant hire for over 20 years.