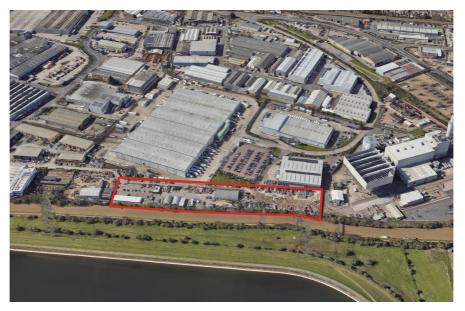

#### **Property Location**

The property is situated to the west of King George's Reservoir in the heart of north London's primary industrial area of Brimsdown.

The property benefits from excellent transport links via road and rail. Mollison Avenue (A1055) is 0.6 km (0.4 miles) to the west, the M25 Motorway (Junction 25) is only 3.24 km (2.0 miles) to the north-west, and the A406 North Circular Road is only 5.5 km (3.4 miles) to the south.

Brimsdown Station is only 0.7 km (0.43 miles) west of the property and provides regular direct southbound services into London Liverpool Street, Stratford and Tottenham Hale (Victoria Line), with northbound connections to Harlow, Hertford, Bishop Stortford and Cheshunt.

#### Key considerations:

- > Rarely available yard to let in the heart of North London's primary industrial area
- > Site area: 3.39 acres
- > Excellent transport communications
- > Mollison Avenue (A1055): 0.6 km (0.4 miles)
- > M25 Motorway (Junction 25) 3.24 km (2.0 miles)
- > North Circular Road (A406): 5.5 km (3.4 miles)
- > Brimsdown Station: 0.7 km (0.43 miles)