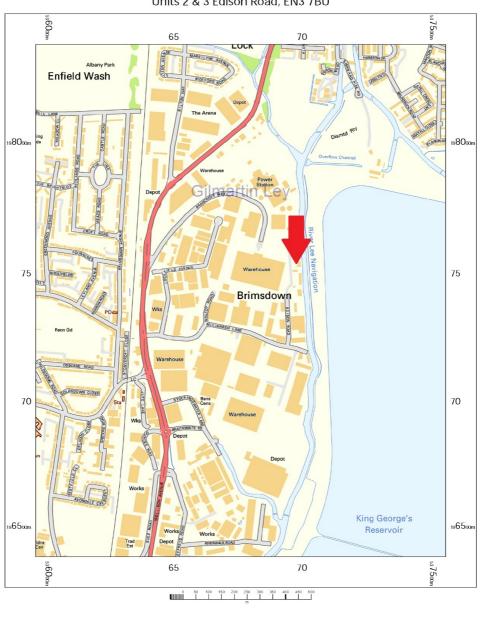

#### Key considerations:

- > Rarely available yard to let in the heart of North London's primary industrial area
- > Site area: 3.39 acres
- > Excellent transport communications
- > Mollison Avenue (A1055): 0.6 km (0.4 miles)
- > M25 Motorway (Junction 25) 3.24 km (2.0 miles)
- > North Circular Road (A406): 5.5 km (3.4 miles)
- > Brimsdown Station: 0.7 km (0.43 miles)

#### **Property Location**

The property is situated to the west of King George's Reservoir in the heart of north London's primary industrial area of Brimsdown.

The property benefits from excellent transport links via road and rail. Mollison Avenue (A1055) is 0.6 km (0.4 miles) to the west, the M25 Motorway (Junction 25) is only 3.24 km (2.0 miles) to the north-west, and the A406 North Circular Road is only 5.5 km (3.4 miles) to the south.

Brimsdown Station is only 0.7 km (0.43 miles) west of the property and provides regular direct southbound services into London Liverpool Street, Stratford and Tottenham Hale (Victoria Line), with northbound connections to Harlow, Hertford, Bishop Stortford and Cheshunt.