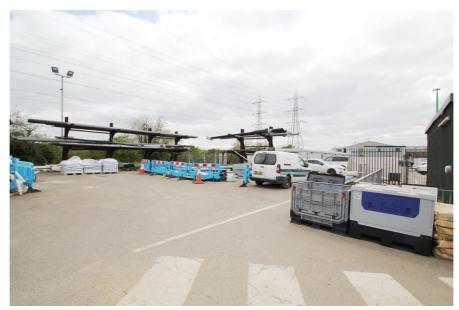

#### **Property Description**

The property comprises a level, secure open storage yard part covered in concrete part in tarmac.

There are a number of temporary structures for storage and temporary offices that have been erected by the current tenants.

The property has been used for highway maintenance, construction services and plant hire for over 20 years.