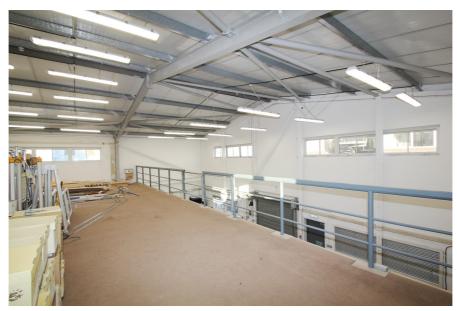

Unit 7 is a single storey warehouse unit with part mezzanine floor, providing open plan accommodation, three WC cubicles, shower and kitchenette. There is suspended lighting throughout, three phase power supply and single electronically operated roller shutter door.