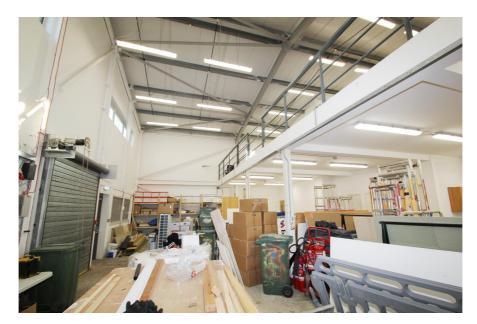

### **Property Description**

Atlantic Business Centre is an exclusive modern estate comprising six self-contained business units arranged on ground, first and gallery levels providing flexible working space for combined office, research & development and light industrial occupiers, and a modern warehouse arranged over ground and mezzanine levels.

Unit 7 is a single storey warehouse unit with part mezzanine floor, providing open plan accommodation, three WC cubicles, shower and kitchenette. There is suspended lighting throughout, three phase power supply and single electronically operated roller shutter door.