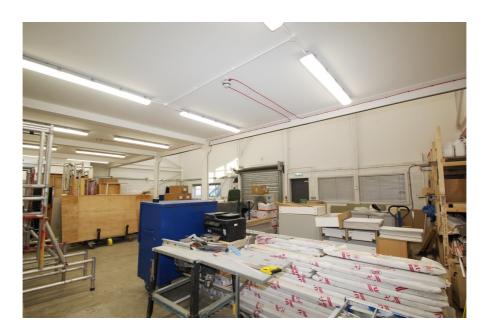

Unit 7 is a single storey warehouse unit with part mezzanine floor, providing open plan accommodation, three WC cubicles, shower and kitchenette. There is suspended lighting throughout, three phase power supply and single electronically operated roller shutter door.