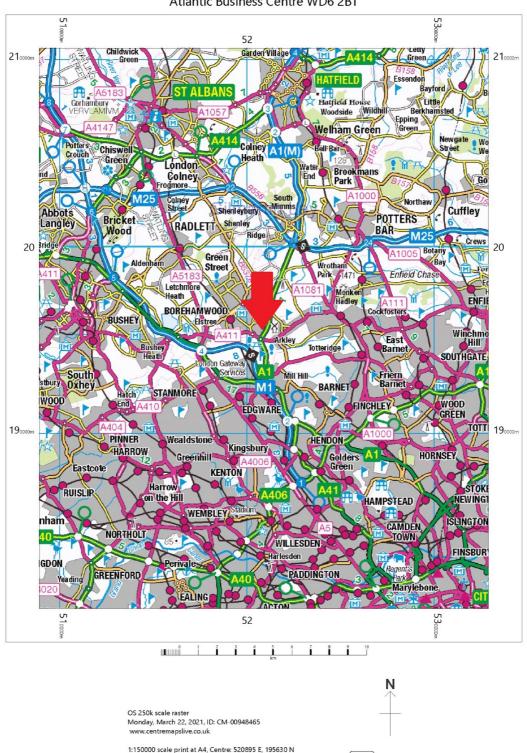

### **Property Location**

Atlantic Business Centre is located on the west side of Stirling Way, adjacent to the A1 Barnet-By-Pass just north of Stirling Corner.

The property is approximately 10 miles from central London and is located in the principal business area for Borehamwood.

The location benefits from excellent road and rail communications, with the property being situated circa 3 miles south of the M25 (Junction 23) and circa 4 miles from the M1. Elstree & Borehamwood Station (Thameslink Railway) is situated circa 1.2 miles to the west and provides regular direct services in to London King's Cross Station (journey time approx. 18 minutes) and a direct line to Gatwick Airport.