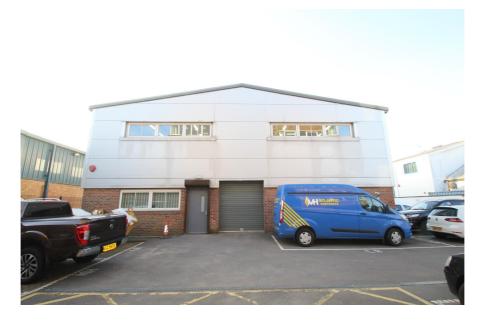

### **Property Description**

Atlantic Business Centre is an exclusive modern estate comprising six self-contained business units arranged on ground, first and gallery levels providing flexible working space for combined office, research & development and light industrial occupiers, and a modern warehouse arranged over ground and mezzanine levels.

Unit 7 is a single storey warehouse unit with part mezzanine floor, providing open plan accommodation, three WC cubicles, shower and kitchenette. There is suspended lighting throughout, three phase power supply and single electronically operated roller shutter door.

The unit has 3-4 parking spaces to be demised with the unit.

N.B. We are also marketing Unit 1 to let currently, which is a small business unit situated next door to the subject property. The two units potentially could be combined to suit to a single occupier.