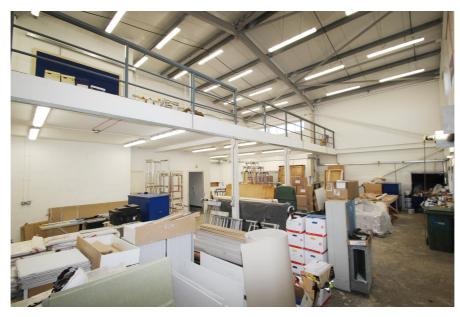

### **Property Description**

Atlantic Business Centre is an exclusive modern estate comprising six self-contained business units arranged on ground, first and gallery levels providing flexible working space for combined office, research & development and light industrial occupiers, and a modern warehouse arranged over ground and mezzanine levels.

Unit 7 is a single storey warehouse unit with part mezzanine floor, providing open plan accommodation, three WC cubicles, shower and kitchenette. There is suspended lighting throughout, three phase power supply and single electronically operated roller shutter door.