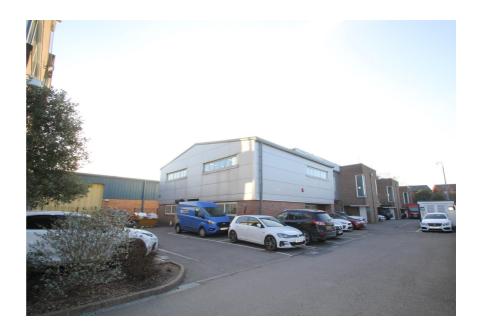

### **Property Description**

Atlantic Business Centre is an exclusive modern estate comprising six self-contained business units arranged on ground, first and gallery levels providing flexible working space for combined office, research & development and light industrial occupiers, and a modern warehouse arranged over ground and mezzanine levels.

Unit 7 is a single storey warehouse unit with part mezzanine floor, providing open plan accommodation, three WC cubicles, shower and kitchenette. There is suspended lighting throughout, three phase power supply and single electronically operated roller shutter door.

The unit has 3-4 parking spaces to be demised with the unit.

N.B. We are also marketing Unit 1 to let currently, which is a small business unit situated next door to the subject property. The two units potentially could be combined to suit to a single occupier.