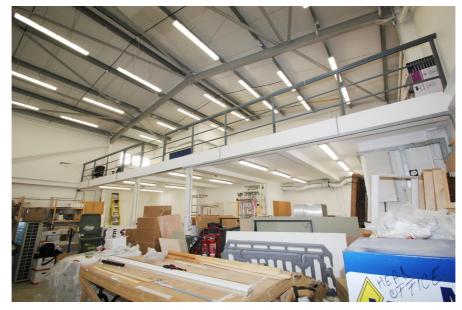

### **Property Description**

Atlantic Business Centre is an exclusive modern estate comprising six self-contained business units arranged on ground, first and gallery levels providing flexible working space for combined office, research & development and light industrial occupiers, and a modern warehouse arranged over ground and mezzanine levels.

Unit 7 is a single storey warehouse unit with part mezzanine floor, providing open plan accommodation, three WC cubicles, shower and kitchenette. There is suspended lighting throughout, three phase power supply and single electronically operated roller shutter door.