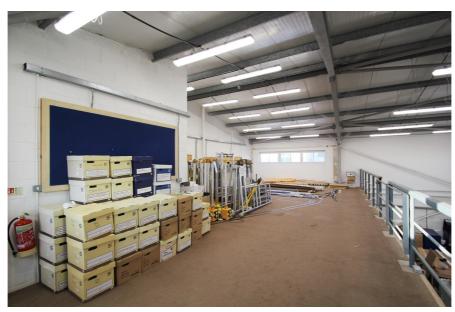

### **Property Description**

Atlantic Business Centre is an exclusive modern estate comprising six self-contained business units arranged on ground, first and gallery levels providing flexible working space for combined office, research & development and light industrial occupiers, and a modern warehouse arranged over ground and mezzanine levels.

Unit 7 is a single storey warehouse unit with part mezzanine floor, providing open plan accommodation, three WC cubicles, shower and kitchenette. There is suspended lighting throughout, three phase power supply and single electronically operated roller shutter door.