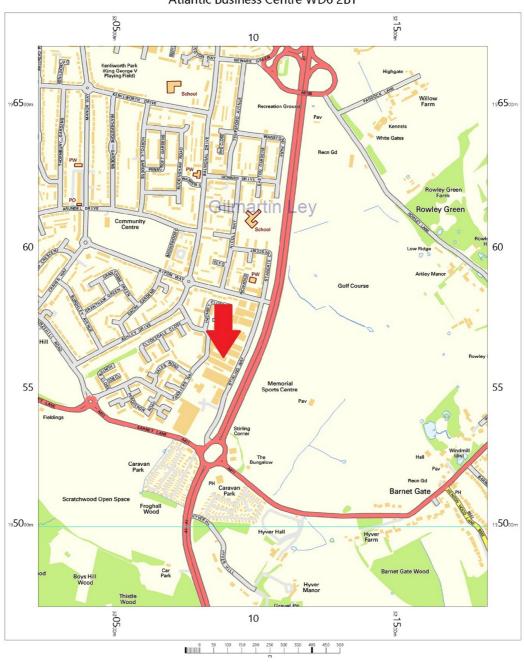

### **Property Location**

Atlantic Business Centre is located on the west side of Stirling Way, adjacent to the A1 Barnet-By-Pass just north of Stirling Corner.

The property is approximately 10 miles from central London and is located in the principal business area for Borehamwood.

The location benefits from excellent road and rail communications, with the property being situated circa 3 miles south of the M25 (Junction 23) and circa 4 miles from the M1. Elstree & Borehamwood Station (Thameslink Railway) is situated circa 1.2 miles to the west and provides regular direct services in to London King's Cross Station (journey time approx. 18 minutes) and a direct line to Gatwick Airport.