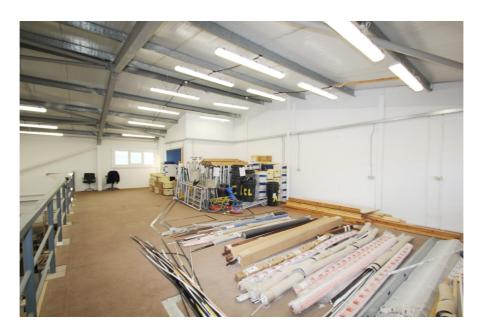

Unit 7 is a single storey warehouse unit with part mezzanine floor, providing open plan accommodation, three WC cubicles, shower and kitchenette. There is suspended lighting throughout, three phase power supply and single electronically operated roller shutter door.

The unit has 3-4 parking spaces to be demised with the unit.

N.B. We are also marketing Unit 1 to let currently, which is a small business unit situated next door to the subject property. The two units potentially could be combined to suit to a single occupier.