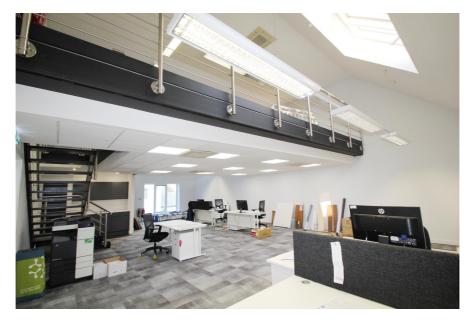

#### **Property Description**

Atlantic Business Centre is an exclusive modern estate comprising six self-contained business units arranged on ground, first and gallery levels providing flexible working space for combined office, research & development and light industrial occupiers, and a modern warehouse arranged over ground and mezzanine levels.

Unit 1 comprises a three storey business unit benefitting from suspended ceilings with LG3 lighting, solid floors and perimeter trunking at ground floor level, raised and carpeted floors at first floor and gallery levels, double glazed windows and tri-fold loading door, air conditioning/climate control, ground and first floor WCs, 3-phase power supply, fitted kitchenette, video entry system, external CCTV and retractable bollards to loading doors.

#### Key considerations:

- > Available on a new FRI Lease
- > Gross Internal Area: 2,870 sq.ft
- > Flexible space suitable for a variety of users
- > Excellent transport communications
- > 2 miles from Thameslink Elstree & Borehamwood Station (King's Cross c.18 mins)
- > M25 (Junction 23): 3 miles and M1: 4 miles
- > Potential to combine with neighbouring modern warehouse unit currently available to let separately