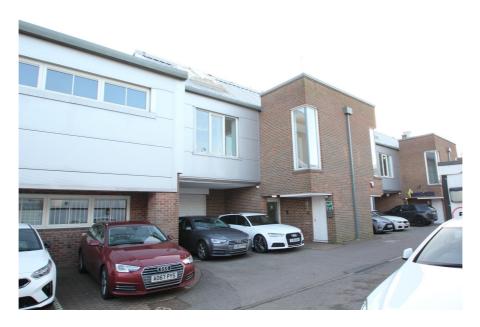

Unit 1 Atlantic Business Centre, Stirling Way,

#### **Property Description**

Atlantic Business Centre is an exclusive modern estate comprising six self-contained business units arranged on ground, first and gallery levels providing flexible working space for combined office, research & development and light industrial occupiers, and a modern warehouse arranged over ground and mezzanine levels.

Unit 1 comprises a three storey business unit benefitting from suspended ceilings with LG3 lighting, solid floors and perimeter trunking at ground floor level, raised and carpeted floors at first floor and gallery levels, double glazed windows and tri-fold loading door, air conditioning/climate control, ground and first floor WCs, 3-phase power supply, fitted kitchenette, video entry system, external CCTV and retractable bollards to loading doors.

There are 4-5 parking spaces to be demised with the unit.

N.B. We are also marketing Unit 7 to let currently, which is a small warehouse situated next door to the subject property. The two units potentially could be combined to suit to a single occupier.