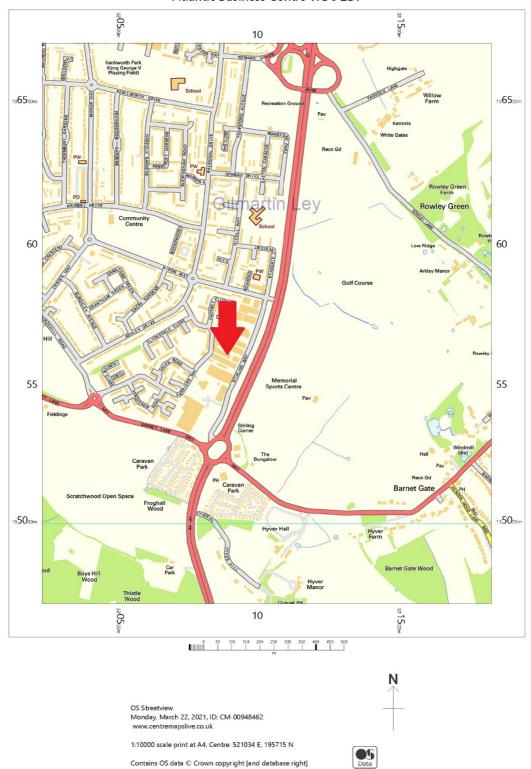

### **Property Location**

Atlantic Business Centre is located on the west side of Stirling Way, adjacent to the A1 Barnet-By-Pass just north of Stirling Corner.

The property is approximately 10 miles from central London and is located in the principal business area for Borehamwood.

The location benefits from excellent road and rail communications, with the property being situated circa 3 miles south of the M25 (Junction 23) and circa 4 miles from the M1. Elstree & Borehamwood Station (Thameslink Railway) is situated circa 1.2 miles to the west and provides regular direct services in to London King's Cross Station (journey time approx. 18 minutes) and a direct line to Gatwick Airport.