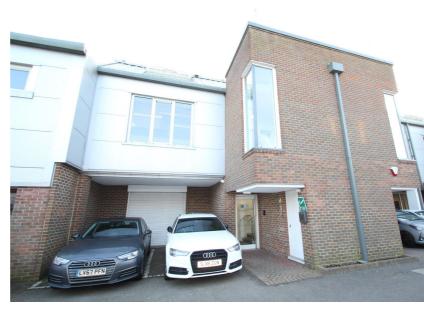

Unit 1 Atlantic Business Centre, Stirling Way,

#### **Property Description**

Atlantic Business Centre is an exclusive modern estate comprising six self-contained business units arranged on ground, first and gallery levels providing flexible working space for combined office, research & development and light industrial occupiers, and a modern warehouse arranged over ground and mezzanine levels.

Unit 1 comprises a three storey business unit benefitting from suspended ceilings with LG3 lighting, solid floors and perimeter trunking at ground floor level, raised and carpeted floors at first floor and gallery levels, double glazed windows and tri-fold loading door, air conditioning/climate control, ground and first floor WCs, 3-phase power supply, fitted kitchenette, video entry system, external CCTV and retractable bollards to loading doors.