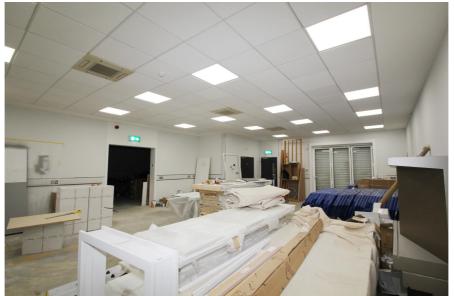

Unit 1 comprises a three storey business unit benefitting from suspended ceilings with LG3 lighting, solid floors and perimeter trunking at ground floor level, raised and carpeted floors at first floor and gallery levels, double glazed windows and tri-fold loading door, air conditioning/climate control, ground and first floor WCs, 3-phase power supply, fitted kitchenette, video entry system, external CCTV and retractable bollards to loading doors.