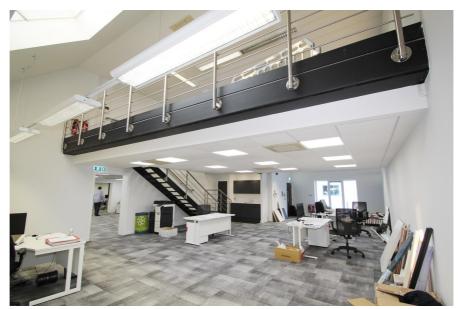

#### **Property Description**

Atlantic Business Centre is an exclusive modern estate comprising six self-contained business units arranged on ground, first and gallery levels providing flexible working space for combined office, research & development and light industrial occupiers, and a modern warehouse arranged over ground and mezzanine levels.

Unit 1 comprises a three storey business unit benefitting from suspended ceilings with LG3 lighting, solid floors and perimeter trunking at ground floor level, raised and carpeted floors at first floor and gallery levels, double glazed windows and tri-fold loading door, air conditioning/climate control, ground and first floor WCs, 3-phase power supply, fitted kitchenette, video entry system, external CCTV and retractable bollards to loading doors.

#### Key considerations:

- > Available on a new FRI Lease
- > Gross Internal Area: 2,870 sq.ft
- > Flexible space suitable for a variety of users
- > Excellent transport communications
- > 2 miles from Thameslink Elstree & Borehamwood Station (King's Cross c.18 mins)
- > M25 (Junction 23): 3 miles and M1: 4 miles
- > Potential to combine with neighbouring modern warehouse unit currently available to let separately