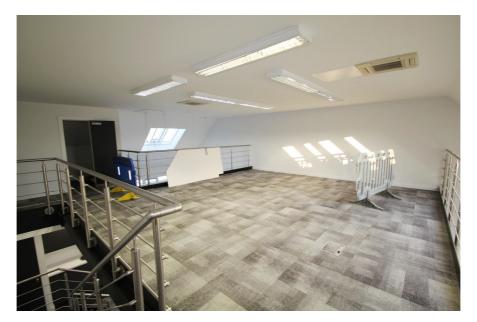

#### **Property Description**

Atlantic Business Centre is an exclusive modern estate comprising six self-contained business units arranged on ground, first and gallery levels providing flexible working space for combined office, research & development and light industrial occupiers, and a modern warehouse arranged over ground and mezzanine levels.

Unit 1 comprises a three storey business unit benefitting from suspended ceilings with LG3 lighting, solid floors and perimeter trunking at ground floor level, raised and carpeted floors at first floor and gallery levels, double glazed windows and tri-fold loading door, air conditioning/climate control, ground and first floor WCs, 3-phase power supply, fitted kitchenette, video entry system, external CCTV and retractable bollards to loading doors.