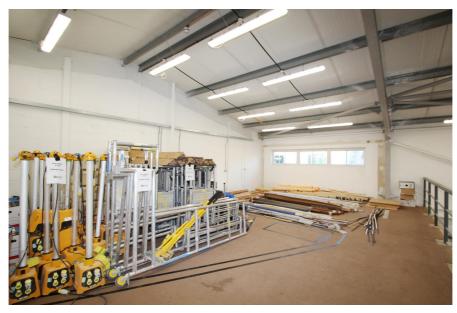

Unit 7 is a single storey warehouse unit with part mezzanine floor, providing open plan accommodation, three WC cubicles, shower and kitchenette. There is suspended lighting throughout, three phase power supply and single electronically operated roller shutter door.