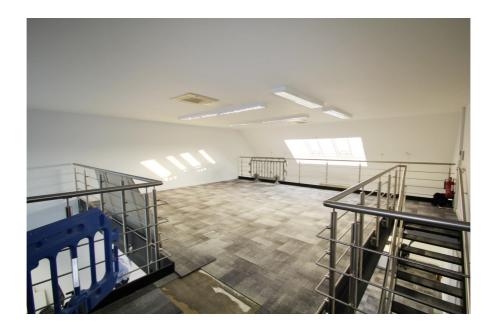

Unit 1 comprises a three storey business unit benefitting from suspended ceilings with LG3 lighting, solid floors and perimeter trunking at ground floor level, raised and carpeted floors at first floor and gallery levels, double glazed windows and tri-fold loading door, air conditioning/climate control, ground and first floor WCs, 3-phase power supply, fitted kitchenette, video entry system, external CCTV and retractable bollards to loading doors.