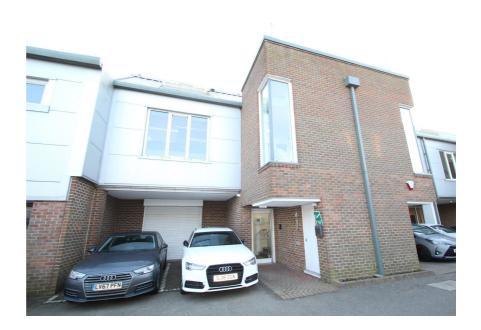

#### **Property Description**

Atlantic Business Centre is an exclusive modern estate comprising six self-contained business units arranged on ground, first and gallery levels providing flexible working space for combined office, research & development and light industrial occupiers, and a modern warehouse arranged over ground and mezzanine levels. Units 1 and 7, which are situated next door to each other on the estate are available separately, or potentially could be combined to suit to a single occupier.

Unit 1 comprises a three storey business unit benefitting from suspended ceilings with LG3 lighting, solid floors and perimeter trunking at ground floor level, raised and carpeted floors at first floor and gallery levels, double glazed windows and tri-fold loading door, air conditioning/climate control, ground and first floor WCs, 3-phase power supply, fitted kitchenette, video entry system, external CCTV and retractable bollards to loading doors.

Unit 7 is a single storey warehouse unit with part mezzanine floor, providing open plan accommodation, three WC cubicles, shower and kitchenette. There is suspended lighting throughout, three phase power supply and single electronically operated roller shutter door.