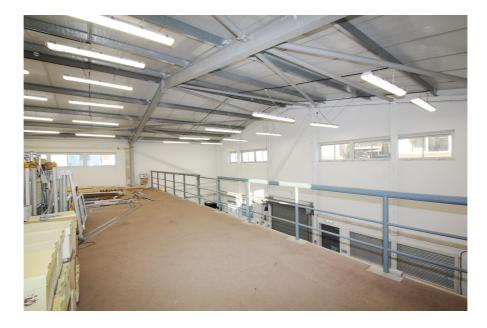

#### **Property Description**

Atlantic Business Centre is an exclusive modern estate comprising six self-contained business units arranged on ground, first and gallery levels providing flexible working space for combined office, research & development and light industrial occupiers, and a modern warehouse arranged over ground and mezzanine levels. Units 1 and 7, which are situated next door to each other on the estate are available separately, or potentially could be combined to suit to a single occupier.

Unit 1 comprises a three storey business unit benefitting from suspended ceilings with LG3 lighting, solid floors and perimeter trunking at ground floor level, raised and carpeted floors at first floor and gallery levels, double glazed windows and tri-fold loading door, air conditioning/climate control, ground and first floor WCs, 3-phase power supply, fitted kitchenette, video entry system, external CCTV and retractable bollards to loading doors.

Unit 7 is a single storey warehouse unit with part mezzanine floor, providing open plan accommodation, three WC cubicles, shower and kitchenette. There is suspended lighting throughout, three phase power supply and single electronically operated roller shutter door.