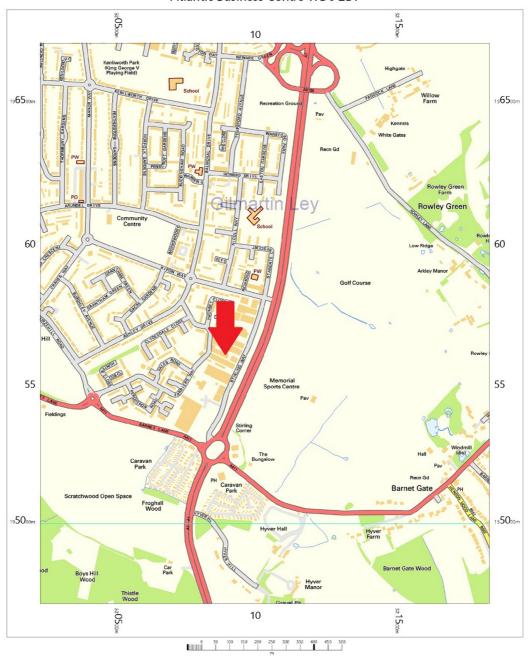

#### **Property Location**

Atlantic Business Centre is located on the west side of Stirling Way, adjacent to the A1 Barnet-By-Pass just north of Stirling Corner.

The property is approximately 10 miles from central London and is located in the principal business area for Borehamwood.

The location benefits from excellent road and rail communications, with the property being situated circa 3 miles south of the M25 (Junction 23) and circa 4 miles from the M1. Elstree & Borehamwood Station (Thameslink Railway) is situated circa 1.2 miles to the west and provides regular direct services in to London King's Cross Station (journey time approx. 18 minutes) and a direct line to Gatwick Airport.

#### Atlantic Business Centre WD6 2BT

OS Streetview
Monday, March 22, 2021, ID: CM-00948462
www.centremapslive.co.uk

1:10000 scale print at A4, Centre: 521034 E, 195715 N

Contains OS data © Crown copyright [and database right]