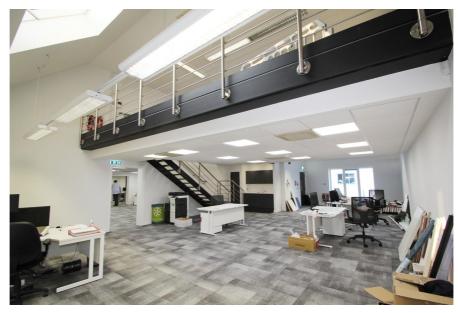

Unit 1 comprises a three storey business unit benefitting from suspended ceilings with LG3 lighting, solid floors and perimeter trunking at ground floor level, raised and carpeted floors at first floor and gallery levels, double glazed windows and tri-fold loading door, air conditioning/climate control, ground and first floor WCs, 3-phase power supply, fitted kitchenette, video entry system, external CCTV and retractable bollards to loading doors.