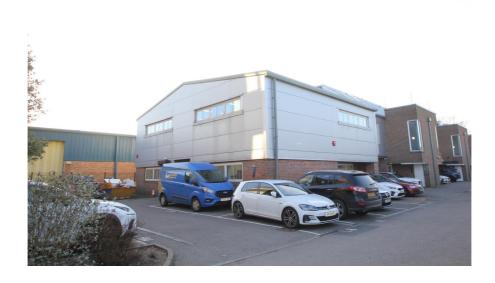

#### **Property Description**

Atlantic Business Centre is an exclusive modern estate comprising six self-contained business units arranged on ground, first and gallery levels providing flexible working space for combined office, research & development and light industrial occupiers, and a modern warehouse arranged over ground and mezzanine levels. Units 1 and 7, which are situated next door to each other on the estate are available separately, or potentially could be combined to suit to a single occupier.

Unit 1 comprises a three storey business unit benefitting from suspended ceilings with LG3 lighting, solid floors and perimeter trunking at ground floor level, raised and carpeted floors at first floor and gallery levels, double glazed windows and tri-fold loading door, air conditioning/climate control, ground and first floor WCs, 3-phase power supply, fitted kitchenette, video entry system, external CCTV and retractable bollards to loading doors.

Unit 7 is a single storey warehouse unit with part mezzanine floor, providing open plan accommodation, three WC cubicles, shower and kitchenette. There is suspended lighting throughout, three phase power supply and single electronically operated roller shutter door.