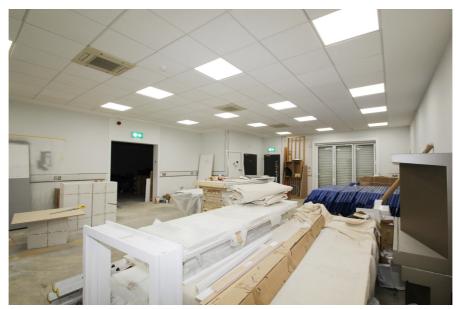

Unit 7 is a single storey warehouse unit with part mezzanine floor, providing open plan accommodation, three WC cubicles, shower and kitchenette. There is suspended lighting throughout, three phase power supply and single electronically operated roller shutter door.