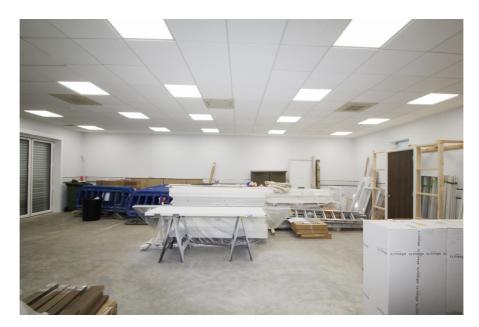

Unit 7 is a single storey warehouse unit with part mezzanine floor, providing open plan accommodation, three WC cubicles, shower and kitchenette. There is suspended lighting throughout, three phase power supply and single electronically operated roller shutter door.