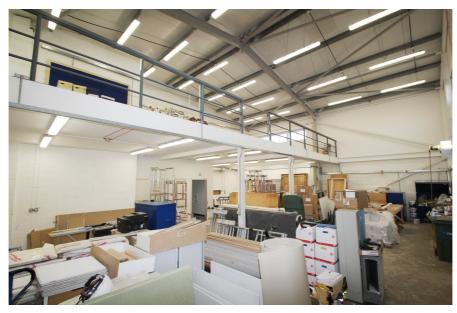

Unit 7 is a single storey warehouse unit with part mezzanine floor, providing open plan accommodation, three WC cubicles, shower and kitchenette. There is suspended lighting throughout, three phase power supply and single electronically operated roller shutter door.