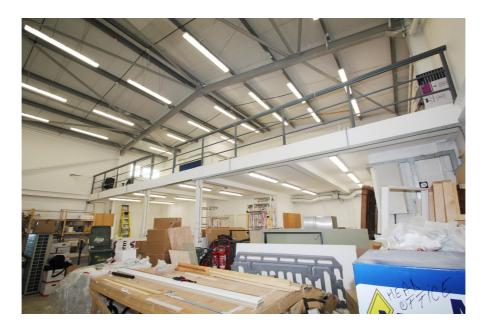

Unit 7 is a single storey warehouse unit with part mezzanine floor, providing open plan accommodation, three WC cubicles, shower and kitchenette. There is suspended lighting throughout, three phase power supply and single electronically operated roller shutter door.