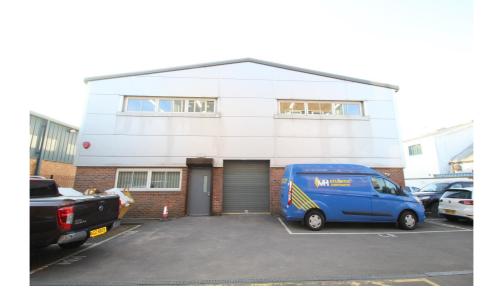

#### **Property Description**

Atlantic Business Centre is an exclusive modern estate comprising six self-contained business units arranged on ground, first and gallery levels providing flexible working space for combined office, research & development and light industrial occupiers, and a modern warehouse arranged over ground and mezzanine levels. Units 1 and 7, which are situated next door to each other on the estate are available separately, or potentially could be combined to suit to a single occupier.

Unit 1 comprises a three storey business unit benefitting from suspended ceilings with LG3 lighting, solid floors and perimeter trunking at ground floor level, raised and carpeted floors at first floor and gallery levels, double glazed windows and tri-fold loading door, air conditioning/climate control, ground and first floor WCs, 3-phase power supply, fitted kitchenette, video entry system, external CCTV and retractable bollards to loading doors.

Unit 7 is a single storey warehouse unit with part mezzanine floor, providing open plan accommodation, three WC cubicles, shower and kitchenette. There is suspended lighting throughout, three phase power supply and single electronically operated roller shutter door.

#### **Property Location**

Atlantic Business Centre is located on the west side of Stirling Way, adjacent to the A1 Barnet-By-Pass just north of Stirling Corner.

The property is approximately 10 miles from central London and is located in the principal business area for Borehamwood.