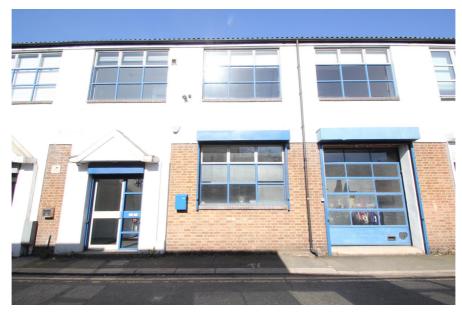

### **Property Description**

The subject property comprises a self contained studio / office / workshop unit arranged over ground & first floors and is suitable for a variety of uses.

The ground floor is currently used for warehousing and storage.

#### Key considerations:

- > High quality office / studio / light industrial space suitable for a variety of uses
- > Rarely available long leasehold building for sale or to let
- > Gas central heating
- > WC and kitchen facilities
- > Security roller shutters
- > 500m to Wood Green Underground Station
- > 650m to Alexandra Palace Station