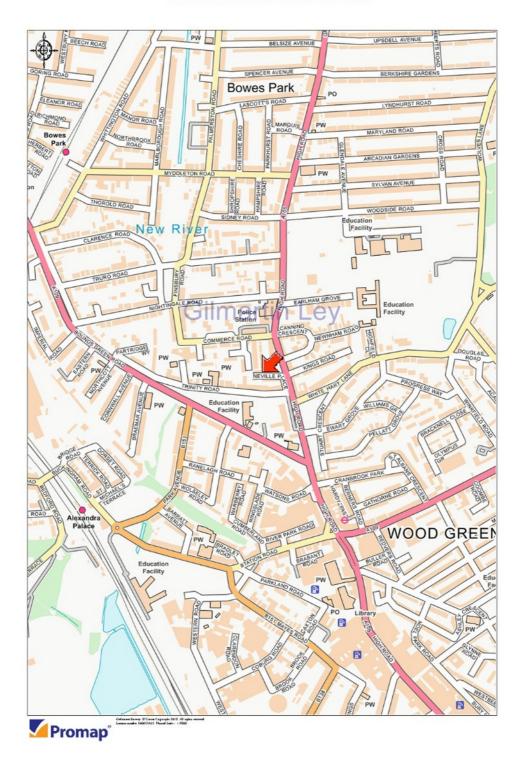

#### **Property Location**

The property is situated on the north side of Neville Place which runs west from Wood Green High Road (A105).

Communications to the property are excellent; Wood Green London Underground Station is less than 500 metres to the south of the property, providing easy access to Central London and a journey time to Kings Cross Station of only 13 minutes.

Alexandra Palace Railway Station which is 750 metres to the south-west provides services to London Moorgate Station with a journey time of around 20 minutes.

There are good connections to the main road networks, with the North Circular Road (A406) located only 1.23 kilometres (0.76 miles) to the north.