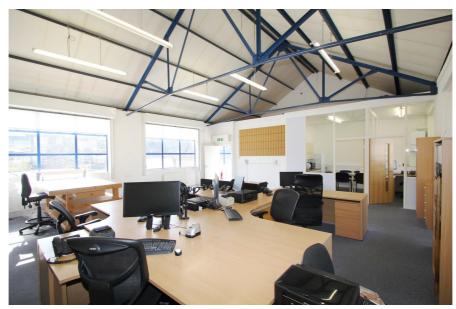

### **Property Description**

The subject property comprises a self contained studio / office / workshop unit arranged over ground & first floors and is suitable for a variety of uses.

The ground floor is currently used for warehousing and storage.

The first floor is predominantly open plan office, with a kitchen and a number of partitioned smaller offices / production spaces.

Gilmartin Ley

18 Compton Terrace,

London N1 2UN

#### Key considerations:

- > High quality office / studio / light industrial space suitable for a variety of uses
- > Rarely available long leasehold building for sale or to let
- > Gas central heating
- > WC and kitchen facilities
- > Security roller shutters
- > 500m to Wood Green Underground Station
- > 650m to Alexandra Palace Station