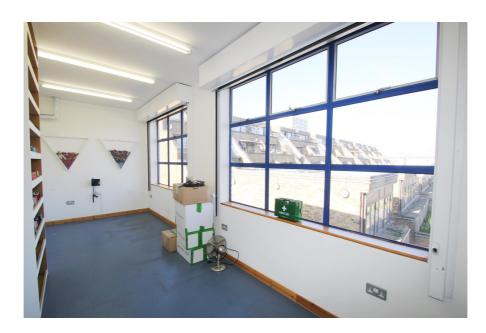

### **Property Description**

The subject property comprises a self contained studio / office / workshop unit arranged over ground & first floors and is suitable for a variety of uses.

The ground floor is currently used for warehousing and storage.

The first floor is predominantly open plan office, with a kitchen and a number of partitioned smaller offices / production spaces.

Gilmartin Ley

18 Compton Terrace,

London N1 2UN

#### Key considerations:

- > High quality office / studio / light industrial space suitable for a variety of uses
- > Rarely available long leasehold building for sale or to let
- > Gas central heating
- > WC and kitchen facilities
- > Security roller shutters
- > 500m to Wood Green Underground Station
- > 650m to Alexandra Palace Station