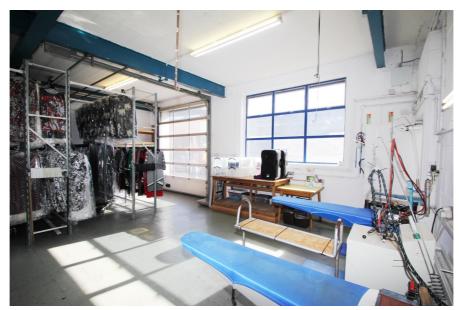

### **Property Description**

The subject property comprises a self contained studio / office / workshop unit arranged over ground & first floors and is suitable for a variety of uses.

The ground floor is currently used for warehousing and storage.

The first floor is predominantly open plan office, with a kitchen and a number of partitioned smaller offices / production spaces.

Gilmartin Ley

18 Compton Terrace,

London N1 2UN

#### Key considerations:

- > High quality office / studio / light industrial space suitable for a variety of uses
- > Rarely available long leasehold building for sale or to let
- > Gas central heating
- > WC and kitchen facilities
- > Security roller shutters
- > 500m to Wood Green Underground Station
- > 650m to Alexandra Palace Station