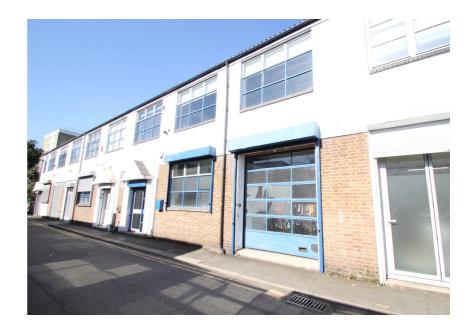

### **Property Description**

The subject property comprises a self contained studio / office / workshop unit arranged over ground & first floors and is suitable for a variety of uses.

The ground floor is currently used for warehousing and storage.

#### Key considerations:

- > High quality office / studio / light industrial space suitable for a variety of uses
- > Rarely available long leasehold building for sale or to let
- > Gas central heating
- > WC and kitchen facilities
- > Security roller shutters
- > 500m to Wood Green Underground Station
- > 650m to Alexandra Palace Station