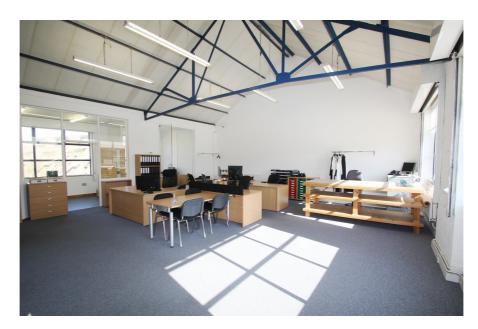

### **Property Description**

The subject property comprises a self contained studio / office / workshop unit arranged over ground & first floors and is suitable for a variety of uses.

The ground floor is currently used for warehousing and storage.

The first floor is predominantly open plan office, with a kitchen and a number of partitioned smaller offices / production spaces.

Gilmartin Ley

18 Compton Terrace,

London N1 2UN

#### Key considerations:

- > High quality office / studio / light industrial space suitable for a variety of uses
- > Rarely available long leasehold building for sale or to let
- > Gas central heating
- > WC and kitchen facilities
- > Security roller shutters
- > 500m to Wood Green Underground Station
- > 650m to Alexandra Palace Station