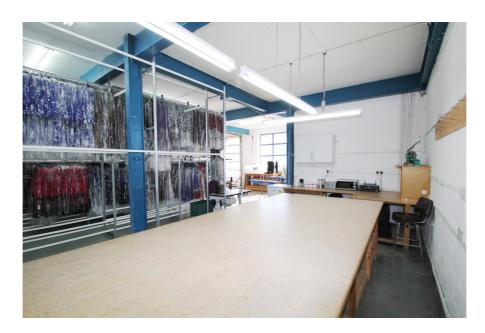

### **Property Description**

The subject property comprises a self contained studio / office / workshop unit arranged over ground & first floors and is suitable for a variety of uses.

The ground floor is currently used for warehousing and storage.

The first floor is predominantly open plan office, with a kitchen and a number of partitioned smaller offices / production spaces.

Gilmartin Ley

18 Compton Terrace,

London N1 2UN

#### Key considerations:

- > High quality office / studio / light industrial space suitable for a variety of uses
- > Rarely available long leasehold building for sale or to let
- > Gas central heating
- > WC and kitchen facilities
- > Security roller shutters
- > 500m to Wood Green Underground Station
- > 650m to Alexandra Palace Station