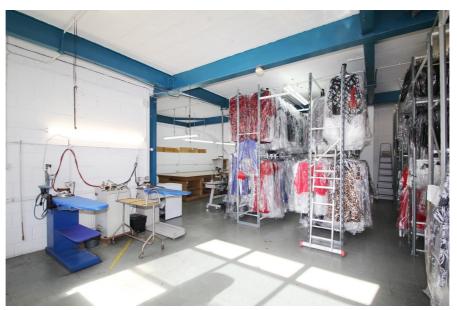

### **Property Description**

The subject property comprises a self contained studio / office / workshop unit arranged over ground & first floors and is suitable for a variety of uses.

The ground floor is currently used for warehousing and storage.

The first floor is predominantly open plan office, with a kitchen and a number of partitioned smaller offices / production spaces.

Gilmartin Ley

18 Compton Terrace,

London N1 2UN

#### Key considerations:

- > High quality office / studio / light industrial space suitable for a variety of uses
- > Rarely available long leasehold building for sale or to let
- > Gas central heating
- > WC and kitchen facilities
- > Security roller shutters
- > 500m to Wood Green Underground Station
- > 650m to Alexandra Palace Station