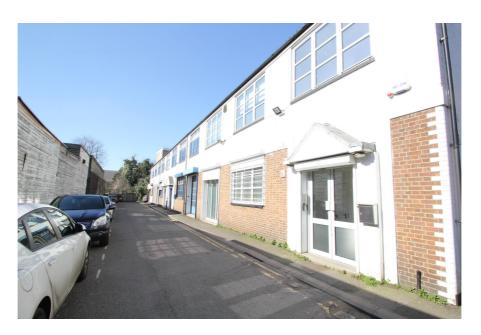

### **Unit 2 Neville Place,**

### **LONDON, N22 8HX**

### **Property Description**

The subject property comprises a self contained studio / office / workshop unit arranged over ground & first floors and is suitable for a variety of uses.

The ground floor is currently used for warehousing and storage.

#### **Property Location**

The property is situated on the north side of Neville Place which runs west from Wood Green High Road (A105).

Communications to the property are excellent; Wood Green London Underground Station is less than 500 metres to the south of the property, providing easy access to Central London and a journey time to Kings Cross Station of only 13 minutes.