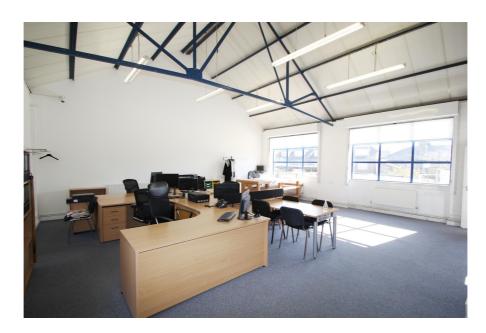

### **Property Description**

The subject property comprises a self contained studio / office / workshop unit arranged over ground & first floors and is suitable for a variety of uses.

The ground floor is currently used for warehousing and storage.

The first floor is predominantly open plan office, with a kitchen and a number of partitioned smaller offices / production spaces.

Gilmartin Ley

18 Compton Terrace,

London N1 2UN

#### Key considerations:

- > High quality office / studio / light industrial space suitable for a variety of uses
- > Rarely available long leasehold building for sale or to let
- > Gas central heating
- > WC and kitchen facilities
- > Security roller shutters
- > 500m to Wood Green Underground Station
- > 650m to Alexandra Palace Station