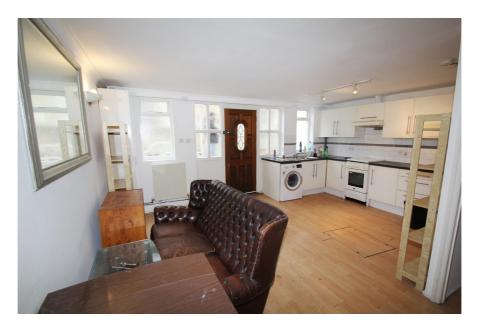

There are two flats in the basement.

The front basement flat is accessed via the entrance lobby to the maisonette and comprises an open plan kitchen / living area, a bedroom and shower room / WC. This flat has no natural light or permanent ventilation so any letting of this property may be in breach of the Homes (Fitness for Human Habitation) Act 2018.

The rear basement flat is accessed from a shared gated pedestrian access way off Monnery Road and comprises a living room with open plan kitchen, a bedroom and a shower room / WC. There is an old door opening and lobby which connects the front and rear basement flats.