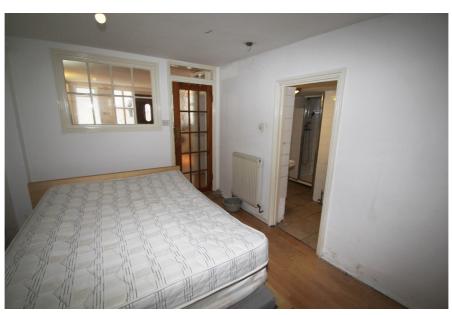

The remainder of the property is vacant.

The upper part comprises a self-contained maisonette which is currently arranged with 3 bedrooms, living room, kitchen/breakfast room, shower room / WC, additional separate WC and small attic storage room.

There are two flats in the basement.

The front basement flat is accessed via the entrance lobby to the maisonette and comprises an open plan kitchen / living area, a bedroom and shower room / WC. This flat has no natural light or permanent ventilation so any letting of this property may be in breach of the Homes (Fitness for Human Habitation) Act 2018.