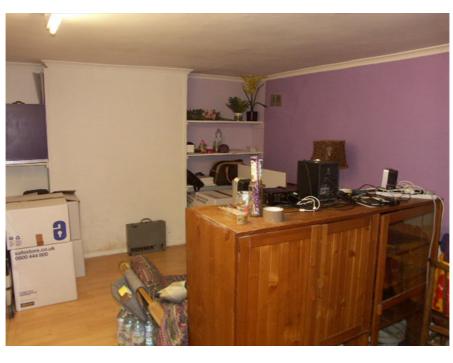

The remainder of the property is vacant.

The upper part comprises a self-contained maisonette which is currently arranged with 3 bedrooms, living room, kitchen/breakfast room, shower room / WC, additional separate WC and small attic storage room.

There are two flats in the basement.

The front basement flat is accessed via the entrance lobby to the maisonette and comprises an open plan kitchen / living area, a bedroom and shower room / WC. This flat has no natural light or permanent ventilation so any letting of this property may be in breach of the Homes (Fitness for Human Habitation) Act 2018.

The rear basement flat is accessed from a shared gated pedestrian access way off Monnery Road and comprises a living room with open plan kitchen, a bedroom and a shower room / WC. There is an old door opening and lobby which connects the front and rear basement flats.