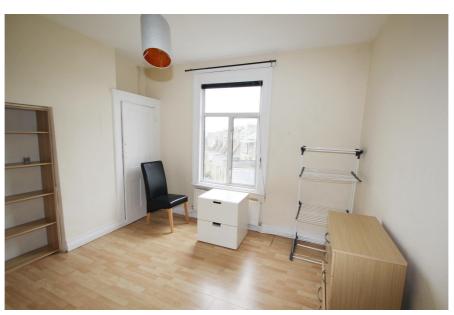

The remainder of the property is vacant.

The upper part comprises a self-contained maisonette which is currently arranged with 3 bedrooms, living room, kitchen/breakfast room, shower room / WC, additional separate WC and small attic storage room.