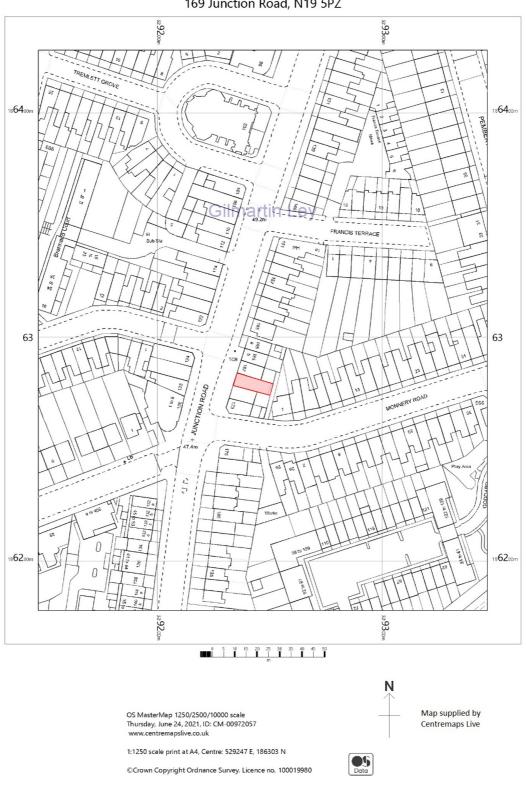

#### **Property Location**

The property is located on the east side of Junction Road (A400) just north of Monnery Road, in between Archway and Tufnell Park, an 'up and coming' part of inner north London. There is a wide variety of commercial occupiers in the immediate vicinity including include bakeries, cafés, offices, restaurants, bars and supermarkets. The Whittington Hospital is located approximately 600 metres north of the property.