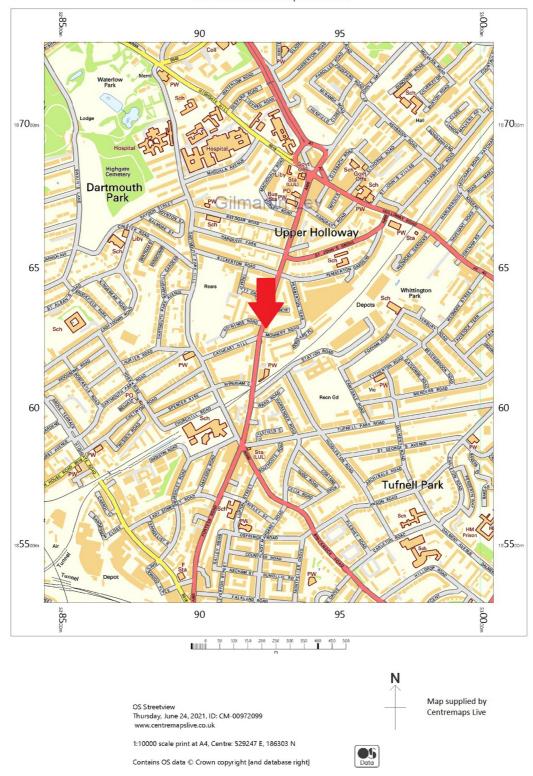

#### **Property Location**

The property is located on the east side of Junction Road (A400) just north of Monnery Road, in between Archway and Tufnell Park, an 'up and coming' part of inner north London. There is a wide variety of commercial occupiers in the immediate vicinity including include bakeries, cafés, offices, restaurants, bars and supermarkets. The Whittington Hospital is located approximately 600 metres north of the property.

Transport communications are excellent. Tufnell Park Station (Northern Line) is approximately 450 metres south and Archway Station (Northern Line) is 530 metres north. Upper Holloway London Overground Station is 575 metres to the north east. Numerous bus routes run along Junction Road.

The location has good access to public green spaces: Dartmouth Hill Park is only 150m to the west of the property and Hampstead Heath / Parliament Hill are approximately 900 metres to the west.

| 2017 Rateable Value     | £13500.00                                                                                                                                                                                                                             |
|-------------------------|---------------------------------------------------------------------------------------------------------------------------------------------------------------------------------------------------------------------------------------|
| Estimated Rates Payable | £3240 per annum                                                                                                                                                                                                                       |
| Service Charge p.a.     | n/a                                                                                                                                                                                                                                   |
| Terms                   | Freehold for sale (majority currently with vacant possession but we understand that full vacant possession should be possible by 1st January 2022)                                                                                    |
| Legal Fees:             | Each party is to bear its own legal fees                                                                                                                                                                                              |
| Local Authority:        | London Borough of Islington                                                                                                                                                                                                           |
| Viewings:               | By prior appointment with Gilmartin Ley, telephone 020 8882 0111                                                                                                                                                                      |
| Further information at: | http://www.gilmartinley.co.uk/properties/29117<br>Offer Requirements<br>Shop Lease<br>Energy Performance Certificate - Ground Floor<br>Energy Performance Certificate - Upper Maisonette<br>Energy Performance Certificate - Basement |
|                         |                                                                                                                                                                                                                                       |