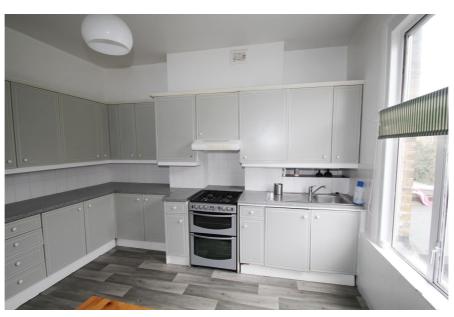

The remainder of the property is vacant.

The upper part comprises a self-contained maisonette which is currently arranged with 3 bedrooms, living room, kitchen/breakfast room, shower room / WC, additional separate WC and small attic storage room.