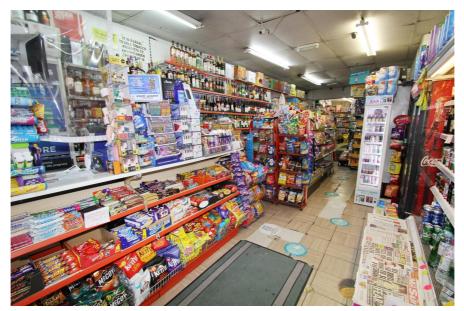

#### **Property Description**

The property comprises a four storey Victorian terraced building arranged on basement, ground, first and second floor levels with small attic level.

The occupier of the ground floor shop is holding over on a lease which expired in July 2015. The current passing rent is £12,000 pa.