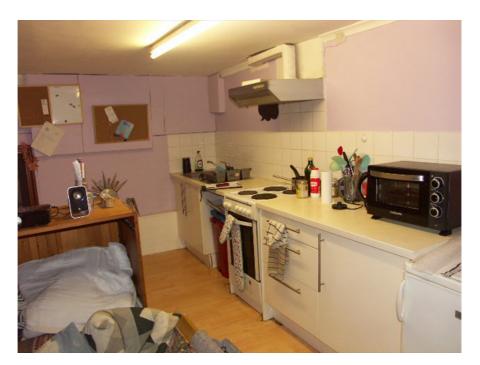

There are two flats in the basement.

The front basement flat is accessed via the entrance lobby to the maisonette and comprises an open plan kitchen / living area, a bedroom and shower room / WC. This flat has no natural light or permanent ventilation so any letting of this property may be in breach of the Homes (Fitness for Human Habitation) Act 2018.

The rear basement flat is accessed from a shared gated pedestrian access way off Monnery Road and comprises a living room with open plan kitchen, a bedroom and a shower room / WC. There is an old door opening and lobby which connects the front and rear basement flats.