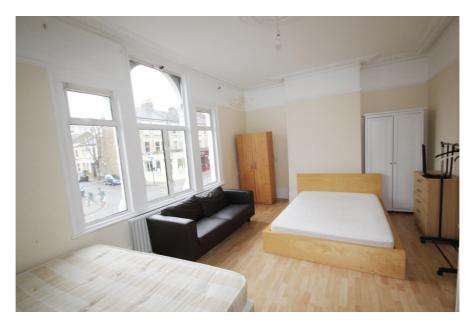

The remainder of the property is vacant.

The upper part comprises a self-contained maisonette which is currently arranged with 3 bedrooms, living room, kitchen/breakfast room, shower room / WC, additional separate WC and small attic storage room.