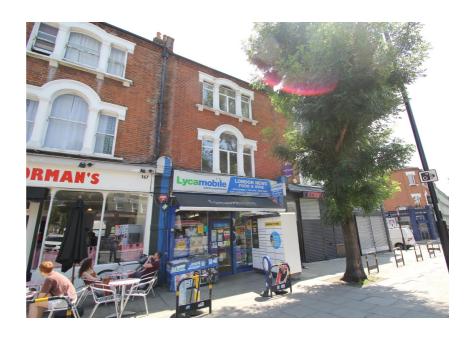

169 Junction Road, Archway, LONDON, N19 5PZ

**Price** Offers in excess of £750,000 subject to contract

# Freehold Shop and Upper Parts with Development Potential - Archway N19

Vacant possession of the whole possible 1st January 2022

#### **Property Description**

The property comprises a four storey Victorian terraced building arranged on basement, ground, first and second floor levels with small attic level.

The occupier of the ground floor shop is holding over on a lease which expired in July 2015. The current passing rent is £12,000 pa.

#### **Property Location**

The property is located on the east side of Junction Road (A400) just north of Monnery Road, in between Archway and Tufnell Park, an 'up and coming' part of inner north London. There is a wide variety of commercial occupiers in the immediate vicinity including include bakeries, cafés, offices, restaurants, bars and supermarkets. The Whittington Hospital is located approximately 600 metres north of the property.