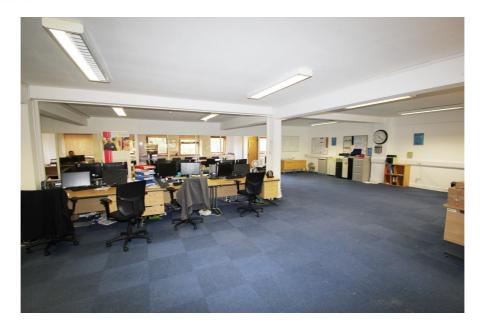

### **Area**

Net Internal Area: 256 sq.m. (2,760 sq.ft.)

### Rent

£60,000 per annum (approx. £5,000 monthly) subject to contract

The space comprises the majority of the top floor of this purpose built, three storey office block.

There are communal toilets on each floor and the common areas have undergone an extensive refurbishment in 2018. There are 6 demised parking spaces within the underground and private forecourt.

| Accommodation            | Area sq.m. | Area sq.ft. | Comments                 |
|--------------------------|------------|-------------|--------------------------|
| Second Floor Rear Office | 256.45     | 2,760       | 6 demised parking spaces |