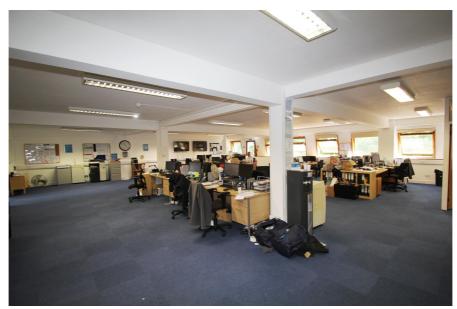

## GILMARTIN LEY

Second Floor, Large Rear Office, Mitre House 66 Abbey Road, **Bush Hill Park**, **ENFIELD, EN1 2QN** 

### **Area**

Net Internal Area: 256 sq.m. (2,760 sq.ft.)

### Rent

£60,000 per annum (approx. £5,000 monthly) subject to contract

The space comprises the majority of the top floor of this purpose built, three storey office block.

There are communal toilets on each floor and the common areas have undergone an extensive refurbishment in 2018. There are 6 demised parking spaces within the underground and private forecourt.

| Accommodation            | Area sq.m. | Area sq.ft. | Comments                 |
|--------------------------|------------|-------------|--------------------------|
| Second Floor Rear Office | 256.45     | 2,760       | 6 demised parking spaces |