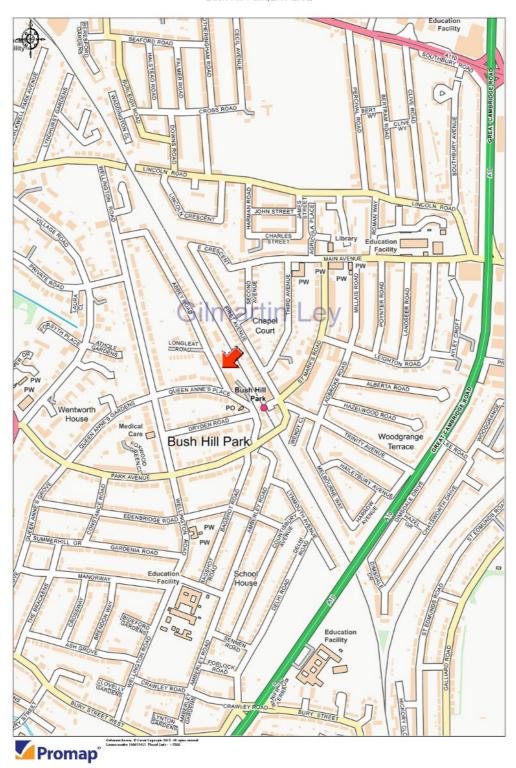

### **Property Location**

The property is situated in an attractive, predominantly residential location 1.2 kilometres (0.75 miles) from Enfield Town Centre. Local occupiers to the property include Sainsbury's Local, The Post Office, cafes, gym and a number of independent retailers and office occupiers.

Bush Hill Park Railway Station is a 2 minute walk from the property, which provides frequent (every 15 minutes) direct services to London Liverpool Street Station, with a travelling time of 31 minutes and Seven Sisters London Underground Station (Victoria Line), with a travelling time of 11 minutes.

The property is well connected to the road network, with The Great Cambridge Road (A10) only 0.4 kilometres (0.25 miles) to the east of the property and the M25 Motorway (Junction 25) less than 4.82 kilometres (3 miles) to the north.