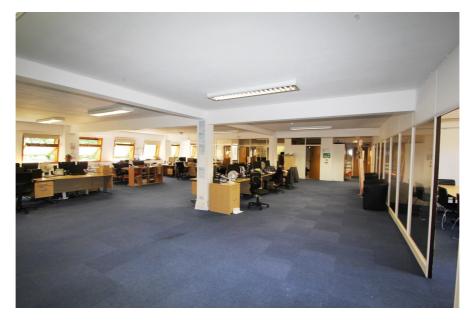

### **Area**

Net Internal Area: 256 sq.m. (2,760 sq.ft.)

### Rent

£60,000 per annum (approx. £5,000 monthly) subject to contract

The space comprises the majority of the top floor of this purpose built, three storey office block.

There are communal toilets on each floor and the common areas have undergone an extensive refurbishment in 2018. There are 6 demised parking spaces within the underground and private forecourt.

| Accommodation            | Area sq.m. | Area sq.ft. | Comments                 |
|--------------------------|------------|-------------|--------------------------|
| Second Floor Rear Office | 256.45     | 2,760       | 6 demised parking spaces |