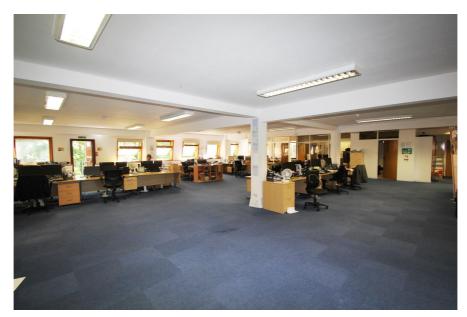

## GILMARTIN LEY

Second Floor, Large Rear Office, Mitre House 66 Abbey Road, **Bush Hill Park**, **ENFIELD, EN1 2QN** 

### **Area**

Net Internal Area: 256 sq.m. (2,760 sq.ft.)

### Rent

£60,000 per annum (approx. £5,000 monthly) subject to contract

The space comprises the majority of the top floor of this purpose built, three storey office block.

There are communal toilets on each floor and the common areas have undergone an extensive refurbishment in 2018. There are 6 demised parking spaces within the underground and private forecourt.

| Accommodation            | Area sq.m. | Area sq.ft. | Comments                 |
|--------------------------|------------|-------------|--------------------------|
| Second Floor Rear Office | 256.45     | 2,760       | 6 demised parking spaces |