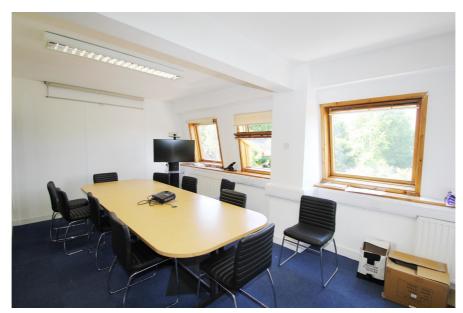

### Rent

£60,000 per annum (approx. £5,000 monthly) subject to contract

The space comprises the majority of the top floor of this purpose built, three storey office block.

There are communal toilets on each floor and the common areas have undergone an extensive refurbishment in 2018. There are 6 demised parking spaces within the underground and private forecourt.