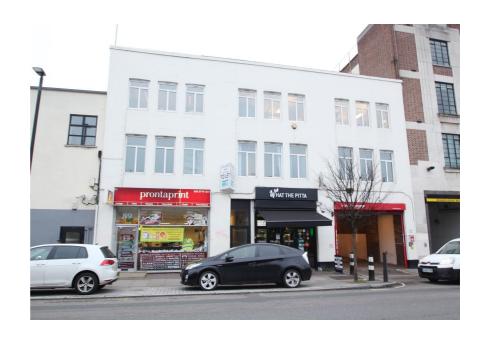

#### **Property Description**

The property comprises self contained offices, which are situated on the first floor of a three storey mixed use building. The property has a net internal area of 208.93 sq m (2,249 sq ft).

### **Property Location**

The property is located in the heart of Camden Town on the West side of Bayham Street; a one-way street running immediately parallel with Camden High Street.

The area provides an abundance of leisure, shopping & entertainment facilities, in addition to the numerous bars, restaurants & well renowned music venues.