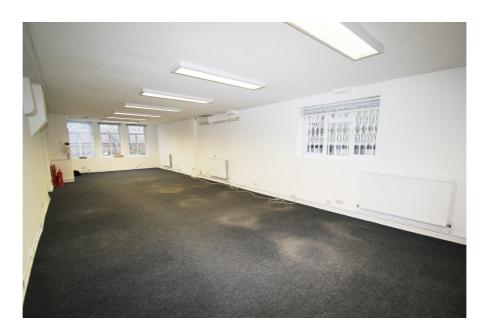

#### **Property Description**

The property comprises self contained offices, which are situated on the first floor of a three storey mixed use building. The property has a net internal area of 208.93 sq m (2,249 sq ft).

The property is capable of being let in two separate suites, with each configured to a mix of open plan accommodation and partitioned offices / meeting rooms.

Each suite benefits from central heating, perimeter trunking, air conditioning, good natural light and kitchen & WC facilities.

#### **Key Considerations:**

- > New lease(s) available
- > Capable of being let in two separate suites of 1,058 sq.ft and 1,191 sq.ft
- > Vibrant Camden Town location
- > Excellent transport communications
- > 250m to Camden Town London Underground Station
- > 400m to Mornington Crescent London Underground Station