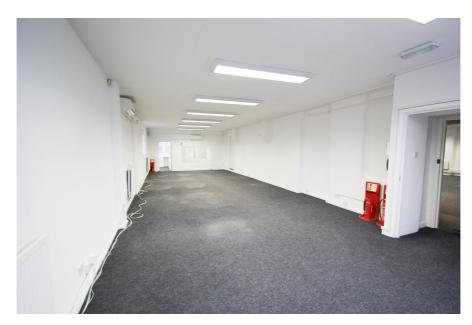

#### **Property Description**

The property comprises self contained offices, which are situated on the first floor of a three storey mixed use building. The property has a net internal area of 208.93 sq m (2,249 sq ft).

The property is capable of being let in two separate suites, with each configured to a mix of open plan accommodation and partitioned offices / meeting rooms.

Each suite benefits from central heating, perimeter trunking, air conditioning, good natural light and kitchen & WC facilities.