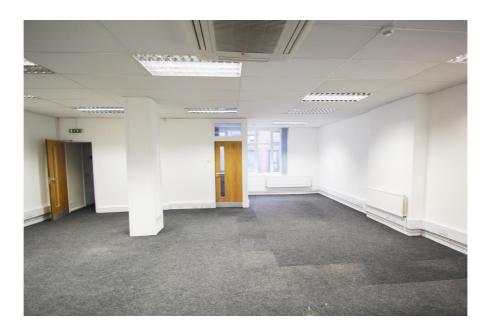

#### **Property Description**

The property comprises self contained offices, which are situated on the first floor of a three storey mixed use building. The property has a net internal area of 208.93 sq m (2,249 sq ft).

The property is capable of being let in two separate suites, with each configured to a mix of open plan accommodation and partitioned offices / meeting rooms.

Each suite benefits from central heating, perimeter trunking, air conditioning, good natural light and kitchen & WC facilities.