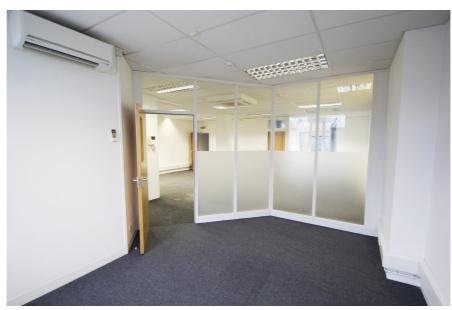

#### **Property Description**

The property comprises self contained offices, which are situated on the first floor of a three storey mixed use building. The property has a net internal area of 208.93 sq m (2,249 sq ft).

The property is capable of being let in two separate suites, with each configured to a mix of open plan accommodation and partitioned offices / meeting rooms.

Each suite benefits from central heating, perimeter trunking, air conditioning, good natural light and kitchen & WC facilities.