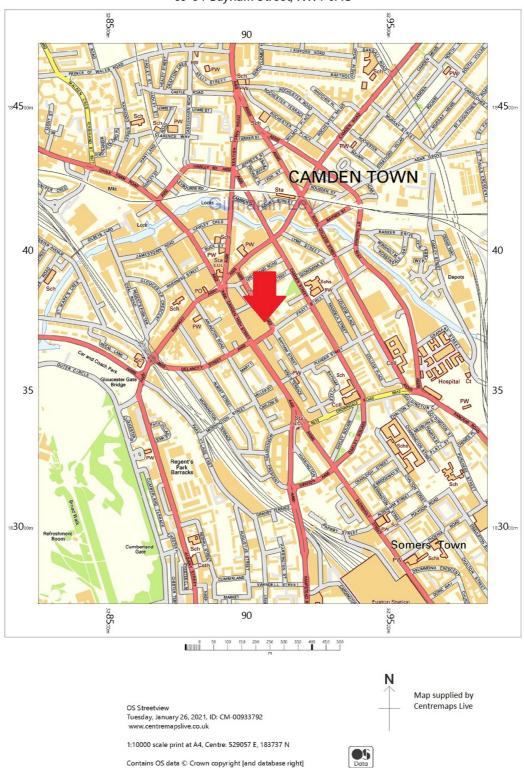

### **Property Location**

The property is located in the heart of Camden Town on the West side of Bayham Street; a one-way street running immediately parallel with Camden High Street.

The area provides an abundance of leisure, shopping & entertainment facilities, in addition to the numerous bars, restaurants & well renowned music venues.

The location has superb travel and communication links. Camden Town and Mornington Crescent London Underground Stations (Northern Line) are within 250m and 400m to the north and south respectively.

There are numerous bus services running in the immediate vicinity, which connect directly to both the West End and City.