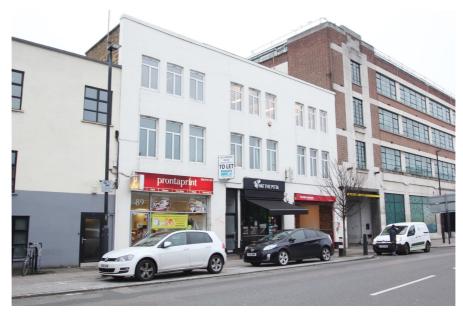

#### **Property Description**

The property comprises self contained offices, which are situated on the first floor of a three storey mixed use building. The property has a net internal area of 208.93 sq m (2,249 sq ft).

### **Property Location**

The property is located in the heart of Camden Town on the West side of Bayham Street; a one-way street running immediately parallel with Camden High Street.

The area provides an abundance of leisure, shopping & entertainment facilities, in addition to the numerous bars, restaurants & well renowned music venues.