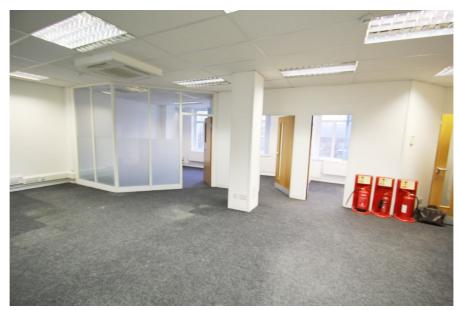

#### **Property Description**

The property comprises self contained offices, which are situated on the first floor of a three storey mixed use building. The property has a net internal area of 208.93 sq m (2,249 sq ft).

The property is capable of being let in two separate suites, with each configured to a mix of open plan accommodation and partitioned offices / meeting rooms.

Each suite benefits from central heating, perimeter trunking, air conditioning, good natural light and kitchen & WC facilities.