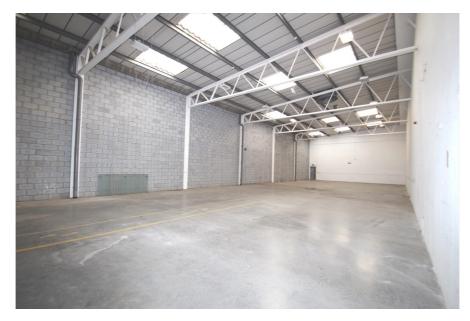

### **Property Description**

The property is of modern concrete portal frame construction, which has planning permission for use classes E (formerly B1c), B2 and B8. Aside from the warehousing space, the unit has been fitted out to provide a large ground floor showroom, a large first floor showroom, office accommodation, kitchens and WC facilities.

### Accommodation

Gross Internal Area: 886 sq.m. (9,536 sq.ft.)

| Accommodation           | Area sq.m. | Area sq.ft. | Description and comments              |
|-------------------------|------------|-------------|---------------------------------------|
| Ground Floor            | 721.80     | 7,769       |                                       |
| First / Mezzanine Floor | 164.19     | 1,767       |                                       |
| Externally              |            |             | Forecourt Yard & 6 marked car parking |
|                         |            |             | spaces                                |