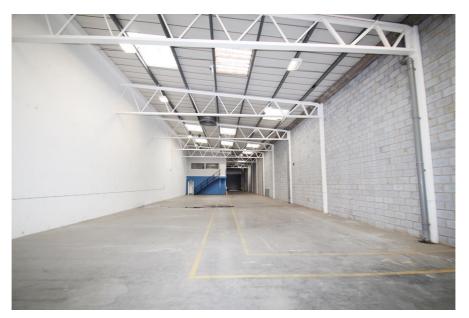

### **Property Description**

The property is of modern concrete portal frame construction, which has planning permission for use classes E (formerly B1c), B2 and B8. Aside from the warehousing space, the unit has been fitted out to provide a large ground floor showroom, a large first floor showroom, office accommodation, kitchens and WC facilities.