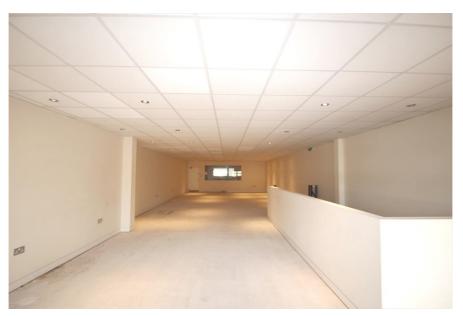

### **Property Description**

The property is of modern concrete portal frame construction, which has planning permission for use classes E (formerly B1c), B2 and B8. Aside from the warehousing space, the unit has been fitted out to provide a large ground floor showroom, a large first floor showroom, office accommodation, kitchens and WC facilities.

### Accommodation

Gross Internal Area: 886 sq.m. (9,536 sq.ft.)

| Accommodation           | Area sq.m. | Area sq.ft. | Description and comments              |
|-------------------------|------------|-------------|---------------------------------------|
| Ground Floor            | 721.80     | 7,769       |                                       |
| First / Mezzanine Floor | 164.19     | 1,767       |                                       |
| Externally              |            |             | Forecourt Yard & 6 marked car parking |
|                         |            |             | spaces                                |