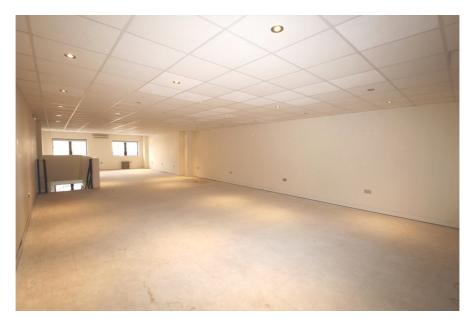

### **Property Description**

The property is of modern concrete portal frame construction, which has planning permission for use classes E (formerly B1c), B2 and B8. Aside from the warehousing space, the unit has been fitted out to provide a large ground floor showroom, a large first floor showroom, office accommodation, kitchens and WC facilities.

### Accommodation

Gross Internal Area: 886 sq.m. (9,536 sq.ft.)

| Accommodation           | Area sq.m. | Area sq.ft. | Description and comments              |
|-------------------------|------------|-------------|---------------------------------------|
| Ground Floor            | 721.80     | 7,769       |                                       |
| First / Mezzanine Floor | 164.19     | 1,767       |                                       |
| Externally              |            |             | Forecourt Yard & 6 marked car parking |
|                         |            |             | spaces                                |