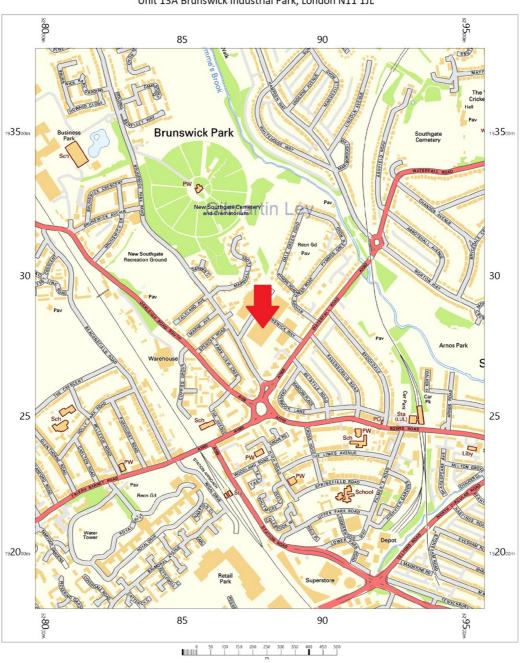

New Southgate is a residential suburb lying approximately 8 miles north of central London. The property is situated within the heart of North London and is strategically positioned to provide excellent access to the North Circular Road just 0.5 miles to the south. The M25 and M1 are within 5 miles to the north and west respectively and the M11 less than 10 miles to the east, all of which provide excellent communication links with Greater London and to the north.

Arnos Grove London Underground Station (Piccadilly Line) lies 0.5 miles (0.8km) to the south-east, with a regular services to central London. New Southgate Station is also situated 0.5 miles (0.8km) from the subject property providing regular services to Moorgate Station (travel time circa 28 minutes) and Finsbury Park Station (travel time circa 8 minutes).