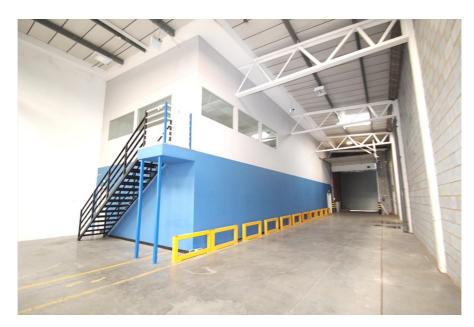

### **Property Description**

The property is of modern concrete portal frame construction, which has planning permission for use classes E (formerly B1c), B2 and B8. Aside from the warehousing space, the unit has been fitted out to provide a large ground floor showroom, a large first floor showroom, office accommodation, kitchens and WC facilities.

### Accommodation

Gross Internal Area: 886 sq.m. (9,536 sq.ft.)

| Accommodation           | Area sq.m. | Area sq.ft. | Description and comments              |
|-------------------------|------------|-------------|---------------------------------------|
| Ground Floor            | 721.80     | 7,769       |                                       |
| First / Mezzanine Floor | 164.19     | 1,767       |                                       |
| Externally              |            |             | Forecourt Yard & 6 marked car parking |
|                         |            |             | spaces                                |