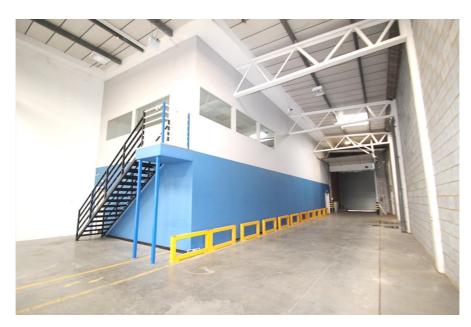

#### Rent

£120,000 per annum (approx. £10,000 monthly) subject to contract

The property benefits from a 5.5 metre eaves height, rising to 6.9m apex, three phase electricity, full height electrically operated loading door and parking for 6-8 cars, as well as excellent loading access.

| Accommodation           | Area sq.m. | Area sq.ft. | Comments                              |
|-------------------------|------------|-------------|---------------------------------------|
| Ground Floor            | 721.80     | 7,769       |                                       |
| First / Mezzanine Floor | 164.19     | 1,767       |                                       |
| Externally              |            |             | Forecourt Yard & 6 marked car parking |
|                         |            |             | spaces                                |