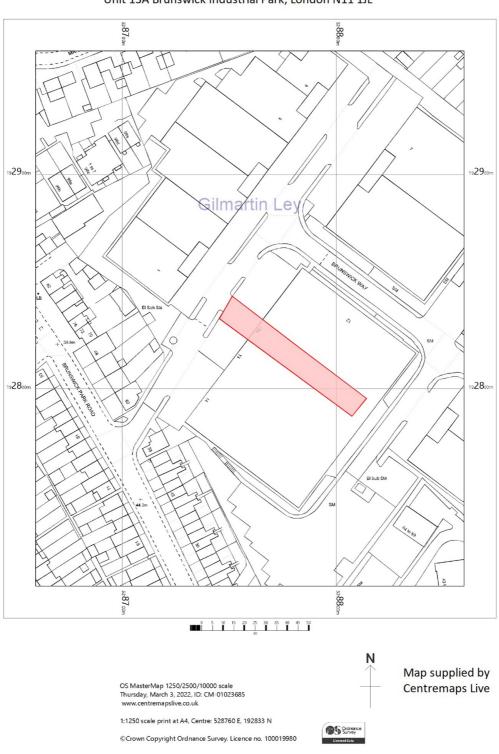

#### Unit 13A Brunswick Industrial Park, London N11 1JL

https://www.gilmartinley.co.uk/properties/to-rent/warehouses-b8/new-southgate/london/n11/28923

Our ref: 28923

#### Unit 13A Brunswick Industrial Park, London N11 1JL

OS Streetview Thursday, November 12, 2020, ID: CM-00916399 www.centremapslive.co.uk

1:10000 scale print at A4, Centre: 528777 E, 192811 N

Contains OS data © Crown copyright [and database right]