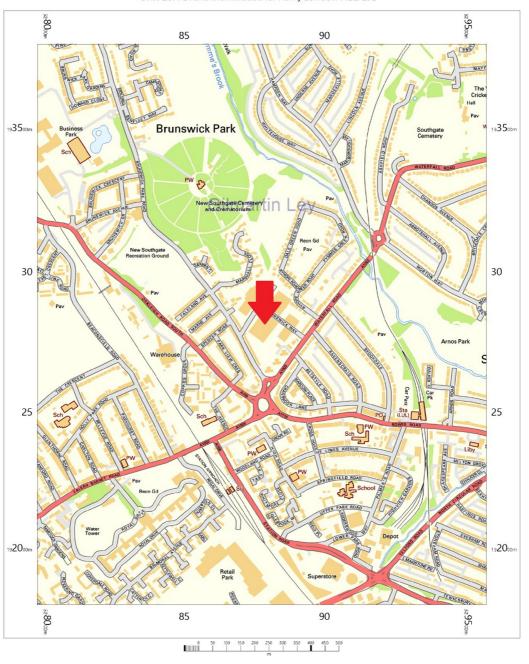

#### Unit 13A Brunswick Industrial Park, London N11 1JL

OS 250k scale raster
Thursday, November 12, 2020, ID: CM-00916406
www.centremapslive.co.uk

1:100000 scale print at A4, Centre: 528741 E, 191730 N

Contains OS data © Crown copyright [and database right]