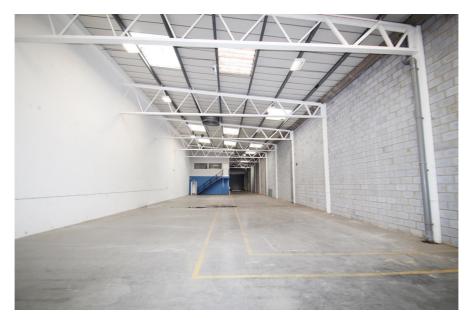

#### **Area**

Gross Internal Area: 886 sq.m. (9,536 sq.ft.)

#### Rent

£120,000 per annum (approx. £10,000 monthly) subject to contract

The property benefits from a 5.5 metre eaves height, rising to 6.9m apex, three phase electricity, full height electrically operated loading door and parking for 6-8 cars, as well as excellent loading access.