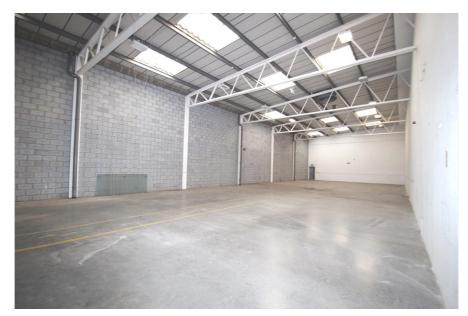

#### Rent

£120,000 per annum (approx. £10,000 monthly) subject to contract

The property benefits from a 5.5 metre eaves height, rising to 6.9m apex, three phase electricity, full height electrically operated loading door and parking for 6-8 cars, as well as excellent loading access.

| Accommodation           | Area sq.m. | Area sq.ft. | Comments                              |
|-------------------------|------------|-------------|---------------------------------------|
| Ground Floor            | 721.80     | 7,769       |                                       |
| First / Mezzanine Floor | 164.19     | 1,767       |                                       |
| Externally              |            |             | Forecourt Yard & 6 marked car parking |
|                         |            |             | spaces                                |