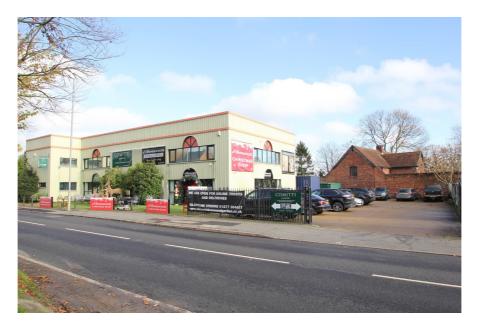

#### Property Description

Formerly part of Comitti of London's headquarters building, this self-contained property comprises ground and first floor retailing showrooms, which could be suitable for a number of alternative uses, subject to obtaining the necessary consents.

#### **Property Location**

Ongar is an affluent Village in Essex, located 35 kilometres (22 miles) from central London.

The property occupies a prominent roadside position. It is located adjacent to Comitti of London's design, manufacturing & headquarters premises and the BP Petrol Station at the Four Wantz Roundabout.