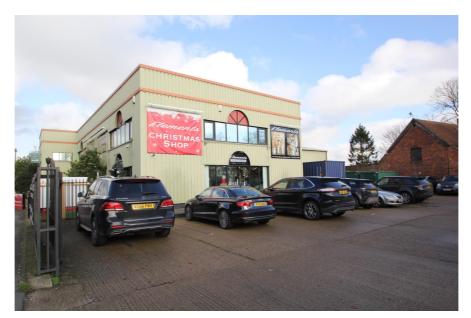

#### Property Description

Formerly part of Comitti of London's headquarters building, this self-contained property comprises ground and first floor retailing showrooms, which could be suitable for a number of alternative uses, subject to obtaining the necessary consents.

The property benefits from good natural light, kitchen and WC facilities.

There are five demised car parking spaces within the secure private car park.

#### Key considerations:

- > Unique property with prominent roadside position
- > Available on 12 month inclusive Licence or a full repairing and insuring lease on terms to be agreed
- > Affluent Essex location
- > 5 secure car parking spaces
- > 5 miles (8km) to the M11 / M25 junction 27
- > 0.5 miles (0.8km) North of Chipping Ongar High Street