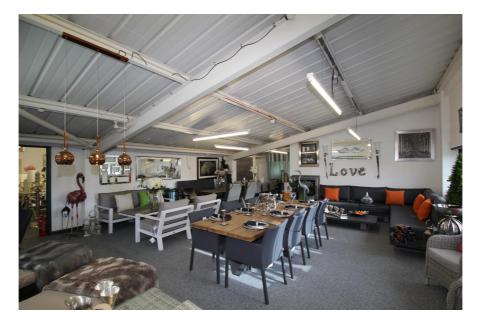

#### Property Description

Formerly part of Comitti of London's headquarters building, this self-contained property comprises ground and first floor retailing showrooms, which could be suitable for a number of alternative uses, subject to obtaining the necessary consents.

The property benefits from good natural light, kitchen and WC facilities.

There are five demised car parking spaces within the secure private car park.