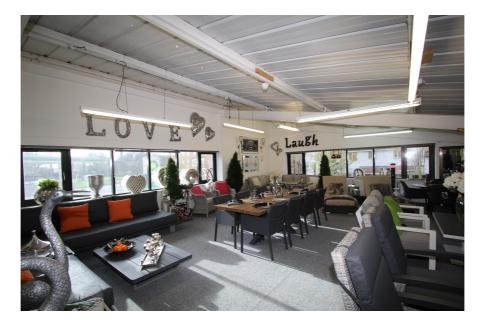

#### Property Description

Formerly part of Comitti of London's headquarters building, this self-contained property comprises ground and first floor retailing showrooms, which could be suitable for a number of alternative uses, subject to obtaining the necessary consents.

The property benefits from good natural light, kitchen and WC facilities.

There are five demised car parking spaces within the secure private car park.