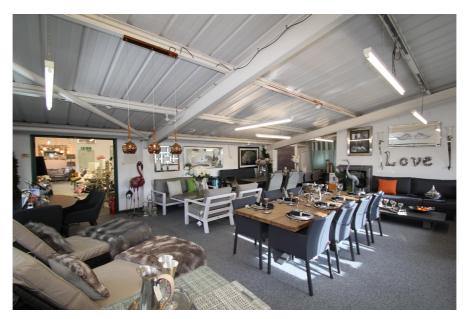

#### Property Description

Formerly part of Comitti of London's headquarters building, this self-contained property comprises ground and first floor retailing showrooms, which could be suitable for a number of alternative uses, subject to obtaining the necessary consents.

The property benefits from good natural light, kitchen and WC facilities.

There are five demised car parking spaces within the secure private car park.