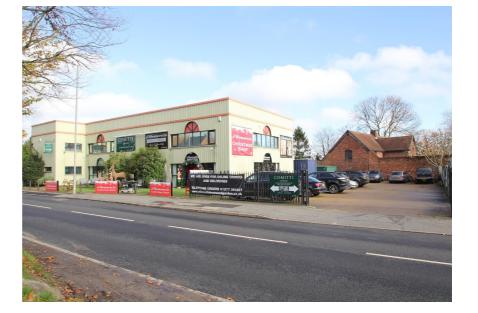

#### Property Description

Formerly part of Comitti of London's headquarters building, this self-contained property comprises ground and first floor retailing showrooms, which could be suitable for a number of alternative uses, subject to obtaining the necessary consents.

The property benefits from good natural light, kitchen and WC facilities.

There are five demised car parking spaces within the secure private car park.

#### Key considerations:

- > Unique property with prominent roadside position
- > Available on 12 month inclusive Licence or a full repairing and insuring lease on terms to be agreed
- > Affluent Essex location
- > 5 secure car parking spaces
- > 5 miles (8km) to the M11 / M25 junction 27
- > 0.5 miles (0.8km) North of Chipping Ongar High Street