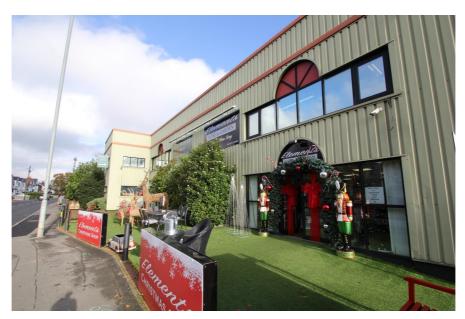

#### **Property Location**

Ongar is an affluent Village in Essex, located 35 kilometres (22 miles) from central London.

The property occupies a prominent roadside position. It is located adjacent to Comitti of London's design, manufacturing & headquarters premises and the BP Petrol Station at the Four Wantz Roundabout.

The property is situated on the east side of Fyfield Road (B184), just north of its junction with Epping Road (A414) and Chelmsford Road, approximately 0.8 kilometres (0.5 miles) north of Chipping Ongar town centre and only 0.25 kilometres (0.15 miles) south of the highly regarded Smith's seafood restaurant.