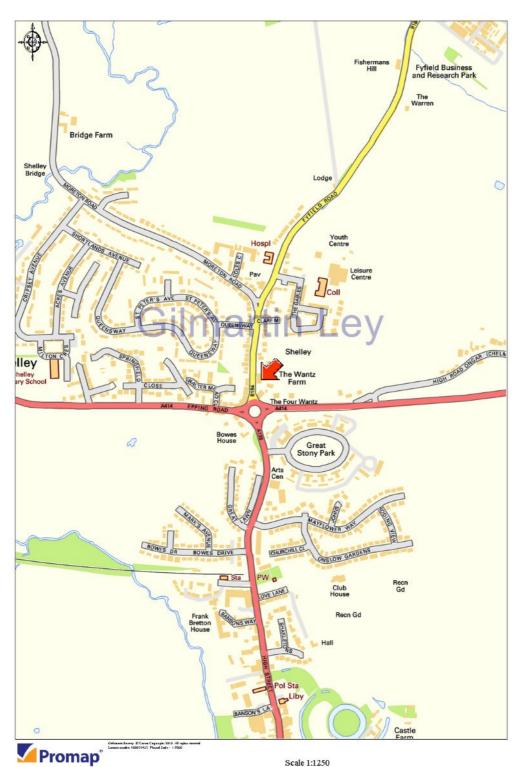

#### **Property Location**

Ongar is an affluent Village in Essex, located 35 kilometres (22 miles) from central London.

The property occupies a prominent roadside position. It is located adjacent to Comitti of London's design, manufacturing & headquarters premises and the BP Petrol Station at the Four Wantz Roundabout.

The property is situated on the east side of Fyfield Road (B184), just north of its junction with Epping Road (A414) and Chelmsford Road, approximately 0.8 kilometres (0.5 miles) north of Chipping Ongar town centre and only 0.25 kilometres (0.15 miles) south of the highly regarded Smith's seafood restaurant.