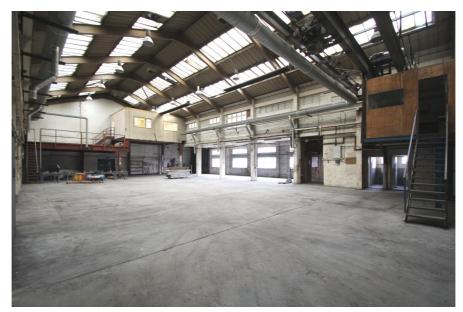

The ground floor comprises predominantly open plan warehousing / workshop space, with an eaves height of 6.55m. Loading access is via a single electronically operated loading door (3.4m wide x 4m high) in the front elevation. The ground floor also benefits separate WCs and a staff room / kitchen.

The first floor and mezzanine level comprises a of a number of high quality offices, kitchen, WCs and further production & ancillary storage space.

Externally, the forecourt yard is secured with palisade fencing and provides loading access & parking. There is unrestricted roadside parking on Aden Road.