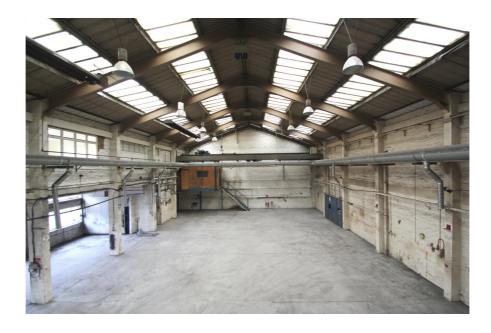

The ground floor comprises predominantly open plan warehousing / workshop space, with an eaves height of 6.55m. Loading access is via a single electronically operated loading door (3.4m wide x 4m high) in the front elevation. The ground floor also benefits separate WCs and a staff room / kitchen.

The first floor and mezzanine level comprises a of a number of high quality offices, kitchen, WCs and further production & ancillary storage space.

Externally, the forecourt yard is secured with palisade fencing and provides loading access & parking. There is unrestricted roadside parking on Aden Road.