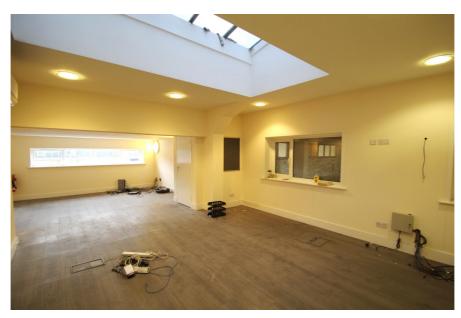

The first floor and mezzanine level comprises a of a number of high quality offices, kitchen, WCs and further production & ancillary storage space.

Externally, the forecourt yard is secured with palisade fencing and provides loading access & parking. There is unrestricted roadside parking on Aden Road.