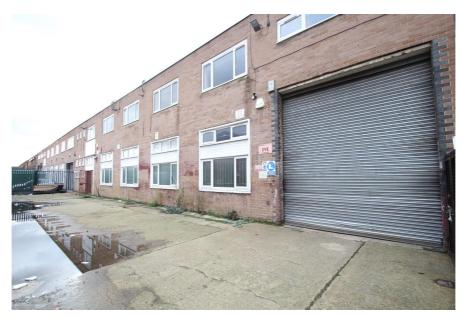

#### **Property Description**

The property comprises a mid-terrace brick built industrial building with secure forecourt yard. The property has historically been operating as a metalworks and fabrication business.

The ground floor comprises predominantly open plan warehousing / workshop space, with an eaves height of 6.55m. Loading access is via a single electronically operated loading door (3.4m wide x 4m high) in the front elevation. The ground floor also benefits separate WCs and a staff room / kitchen.

The first floor and mezzanine level comprises a of a number of high quality offices, kitchen, WCs and further production & ancillary storage space.

Externally, the forecourt yard is secured with palisade fencing and provides loading access & parking. There is unrestricted roadside parking on Aden Road.