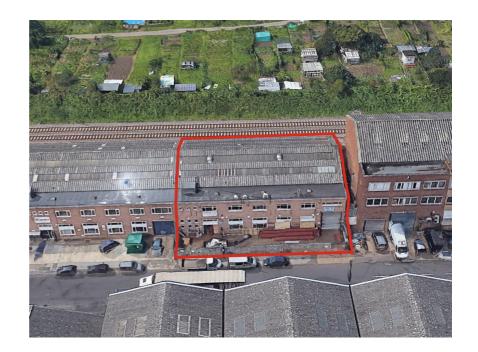

#### **Property Description**

The property comprises a mid-terrace brick built industrial building with secure forecourt yard. The property has historically been operating as a metalworks and fabrication business.

#### **Property Location**

The property is located on the west side of Aden Road, north of its intersection with Duck Lees Lane in the established industrial area of Brimsdown in Enfield.

The property is exceptionally well located for both main road networks and public transport: