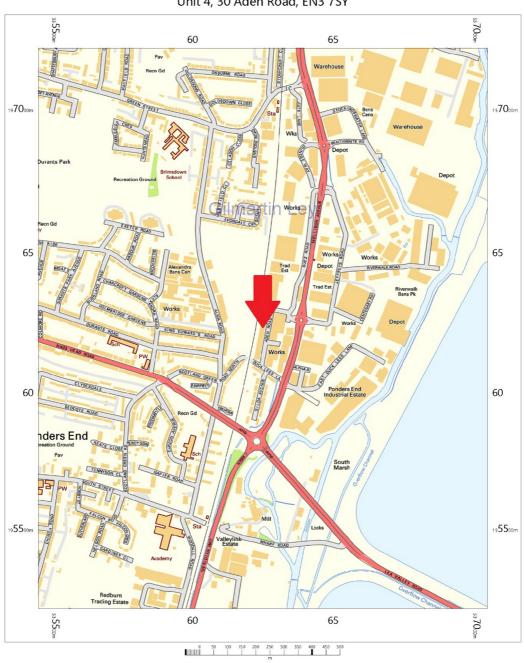

#### **Property Location**

The property is located on the west side of Aden Road, north of its intersection with Duck Lees Lane in the established industrial area of Brimsdown in Enfield.

The property is exceptionally well located for both main road networks and public transport:

It is only 0.66 km (0.4 miles) north of Ponders End Railway Station and 0.85 km(0.5 miles) south of Brimsdown Railway Station, which provide frequent direct services to Tottenham Hale (Victoria Line), with a journey time of circa 8 minutes and London Liverpool Street Station with a journey time of circa 22 minutes. Northbound services connect to Cheshunt and Hertford East.

Being located just off Mollison Avenue, which is a main arterial road that connects to the North Circular Road (A406) circa 4.2 km (2.6 miles) to the south and Junction 25 of the M25, circa 4.0 km (2.5 miles) to the north, this property is well located for businesses serving North London and the wider Greater London area.

Freehold for sale with vacant possession

Unit 4, 30 Aden Road, EN3 7SY

Friday, November 13, 2020, ID: CM-00916851

1:10000 scale print at A4, Centre: 536250 E, 196228 N

Contains OS data © Crown copyright [and database right]