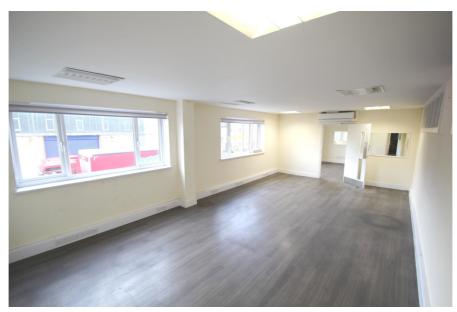

The first floor and mezzanine level comprises a of a number of high quality offices, kitchen, WCs and further production & ancillary storage space.

Externally, the forecourt yard is secured with palisade fencing and provides loading access & parking. There is unrestricted roadside parking on Aden Road.