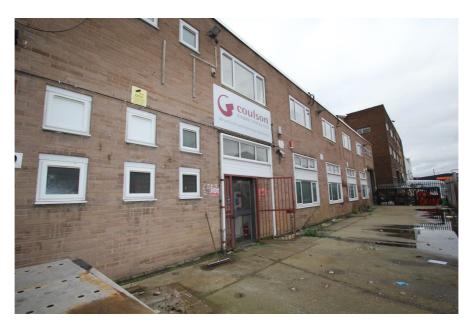

#### **Property Description**

The property comprises a mid-terrace brick built industrial building with secure forecourt yard. The property has historically been operating as a metalworks and fabrication business.

The ground floor comprises predominantly open plan warehousing / workshop space, with an eaves height of 6.55m. Loading access is via a single electronically operated loading door (3.4m wide x 4m high) in the front elevation. The ground floor also benefits separate WCs and a staff room / kitchen.

The first floor and mezzanine level comprises a of a number of high quality offices, kitchen, WCs and further production & ancillary storage space.

Externally, the forecourt yard is secured with palisade fencing and provides loading access & parking. There is unrestricted roadside parking on Aden Road.