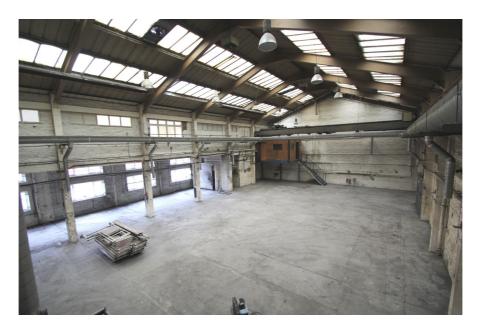

The ground floor comprises predominantly open plan warehousing / workshop space, with an eaves height of 6.55m. Loading access is via a single electronically operated loading door (3.4m wide x 4m high) in the front elevation. The ground floor also benefits separate WCs and a staff room / kitchen.

The first floor and mezzanine level comprises a of a number of high quality offices, kitchen, WCs and further production & ancillary storage space.

Externally, the forecourt yard is secured with palisade fencing and provides loading access & parking. There is unrestricted roadside parking on Aden Road.