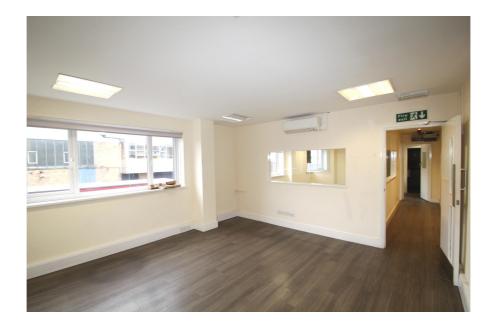

The first floor and mezzanine level comprises a of a number of high quality offices, kitchen, WCs and further production & ancillary storage space.

Externally, the forecourt yard is secured with palisade fencing and provides loading access & parking. There is unrestricted roadside parking on Aden Road.