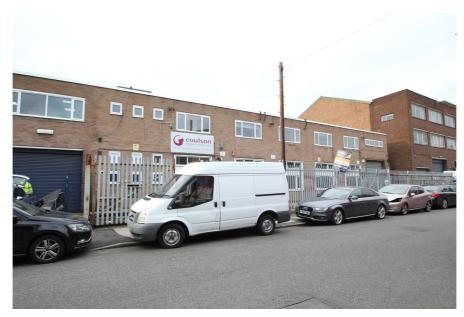

#### Unit 4, 30 Aden Road, Brimsdown, ENFIELD, EN3 7SY

#### **Property Description**

The property comprises a mid-terrace brick built industrial building with secure forecourt yard. The property has historically been operating as a metalworks and fabrication business.

#### **Property Location**

The property is located on the west side of Aden Road, north of its intersection with Duck Lees Lane in the established industrial area of Brimsdown in Enfield.

The property is exceptionally well located for both main road networks and public transport: