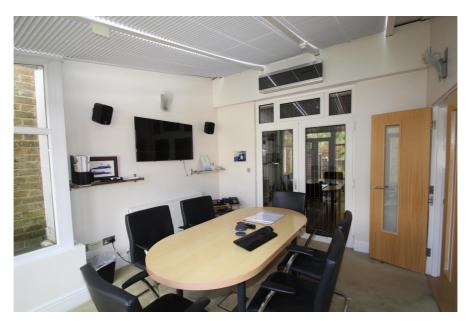

#### **Property Description**

The property comprises a converted and extended ground floor office, set within an imposing double fronted detached Edwardian building.

The ground floor space is currently configured to provide a mixture of open plan and cellular office rooms, meeting rooms, acoustic testing area, kitchen, WCs and garage/loading area with storage. The office has a good specification, which includes comfort cooling, perimeter trunking and central heating.

#### Key considerations:

- > Affluent and desirable location
- > Freehold ground floor office with vacant possession
- > Gross Internal Area: 249.81 sq.m (2,689 sq.ft)
- > Of interest to investors, owner occupiers and developers
- > Development, reconfiguration and alternative use potential STPP
- > Falling within Planning Use Class E the property could potentially be used as a day nursery or for medical uses
- > Palmers Green Station (National Rail): c.800 m

#### Accommodation

Gross Internal Area: 250 sq.m. (2,688 sq.ft.)

| Accommodation     | Area sq.m. | Area sq.ft. | Description and comments |
|-------------------|------------|-------------|--------------------------|
| Net Internal Area | 205.59     | 2,212       |                          |