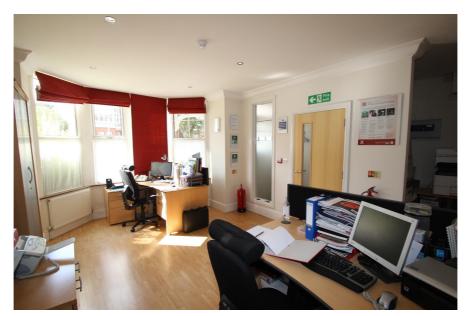

#### **Property Description**

The property comprises a converted and extended ground floor office, set within an imposing double fronted detached Edwardian building.

The ground floor space is currently configured to provide a mixture of open plan and cellular office rooms, meeting rooms, acoustic testing area, kitchen, WCs and garage/loading area with storage. The office has a good specification, which includes comfort cooling, perimeter trunking and central heating.