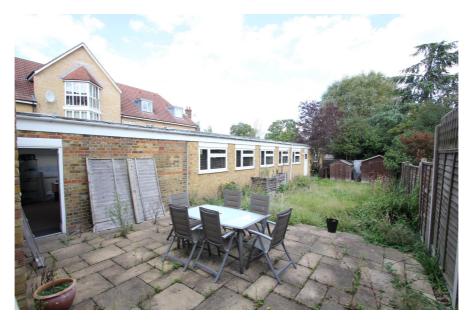

Externally, there is forecourt parking for 2 cars and a substantial rear garden, with patio & sheds.

As the property falls within Planning Use Class E, uses including day nursery, and medical consulting rooms may not require planning consent.