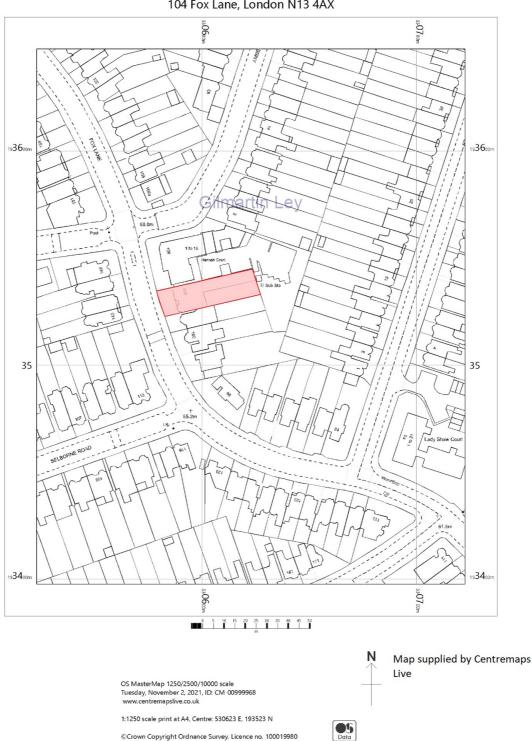

#### **Property Location**

Property Experts for North London

The property is situated on the east side of Fox Lane just to the south of the junction with Amberley Road in a very popular, almost wholly residential area believed to be just outside of the Conservation Area known as the Lakes Estate in Palmers Green.

The location provides easy access to shops, restaurants, pubs and other amenities. Approximately 600m to the west are various local shops and restaurants, as well as The Cherry Tree pub. Approximately 700m to the east, at the end of Fox Lane is the main Palmers Green shopping area. At the opposite end of Fox Lane, some 375m to the north, is the nearest entrance to Grovelands Park, which is close to The Woodman pub. St Monica's Catholic Primary School is situated approximately 400m to the south-west.