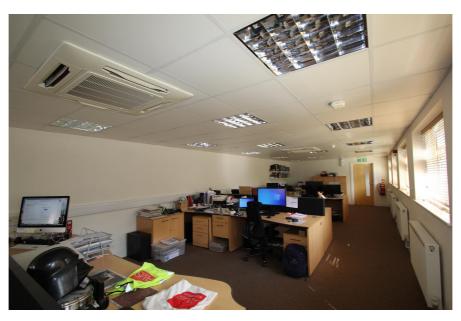

#### **Property Description**

The property comprises a converted and extended ground floor office, set within an imposing double fronted detached Edwardian building.

The ground floor space is currently configured to provide a mixture of open plan and cellular office rooms, meeting rooms, acoustic testing area, kitchen, WCs and garage/loading area with storage. The office has a good specification, which includes comfort cooling, perimeter trunking and central heating.

#### Key considerations:

- > Affluent and desirable location
- > Freehold ground floor office with vacant possession
- > Gross Internal Area: 249.81 sq.m (2,689 sq.ft)
- > Of interest to investors, owner occupiers and developers
- > Development, reconfiguration and alternative use potential STPP
- > Falling within Planning Use Class E the property could potentially be used as a day nursery or for medical uses
- > Palmers Green Station (National Rail): c.800 m

#### Accommodation

Gross Internal Area: 250 sq.m. (2,688 sq.ft.)

| Accommodation     | Area sq.m. | Area sq.ft. | Description and comments |
|-------------------|------------|-------------|--------------------------|
| Net Internal Area | 205.59     | 2,212       |                          |