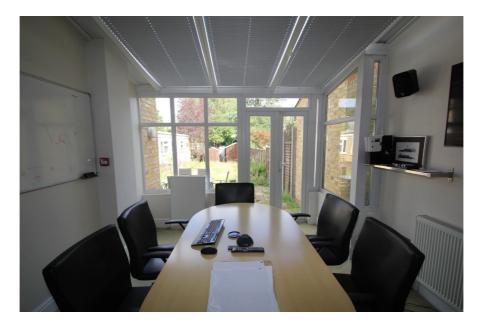

#### **Property Description**

The property comprises a converted and extended ground floor office, set within an imposing double fronted detached Edwardian building.

The ground floor space is currently configured to provide a mixture of open plan and cellular office rooms, meeting rooms, acoustic testing area, kitchen, WCs and garage/loading area with storage. The office has a good specification, which includes comfort cooling, perimeter trunking and central heating.

#### Key considerations:

- > Affluent and desirable location
- > Freehold ground floor office with vacant possession
- > Gross Internal Area: 249.81 sq.m (2,689 sq.ft)
- > Of interest to investors, owner occupiers and developers
- > Development, reconfiguration and alternative use potential STPP
- > Falling within Planning Use Class E the property could potentially be used as a day nursery or for medical uses
- > Palmers Green Station (National Rail): c.800 m

#### Accommodation

Gross Internal Area: 250 sq.m. (2,688 sq.ft.)

| Accommodation     | Area sq.m. | Area sq.ft. | Description and comments |
|-------------------|------------|-------------|--------------------------|
| Net Internal Area | 205.59     | 2,212       |                          |