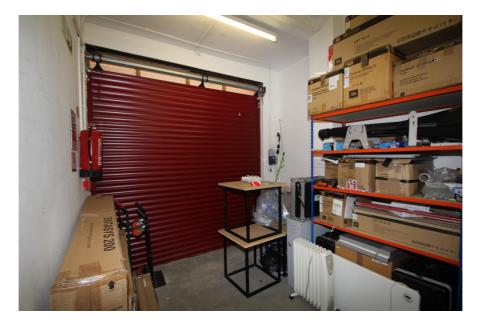

#### **Property Description**

The property comprises a converted and extended ground floor office, set within an imposing double fronted detached Edwardian building.

The ground floor space is currently configured to provide a mixture of open plan and cellular office rooms, meeting rooms, acoustic testing area, kitchen, WCs and garage/loading area with storage. The office has a good specification, which includes comfort cooling, perimeter trunking and central heating.