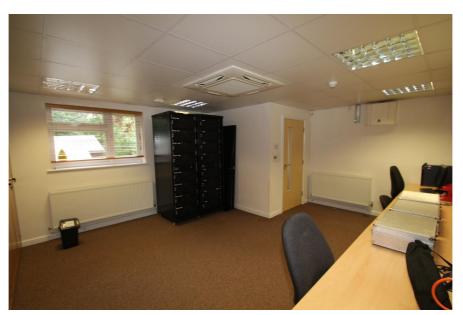

#### **Property Description**

The property comprises a converted and extended ground floor office, set within an imposing double fronted detached Edwardian building.

The ground floor space is currently configured to provide a mixture of open plan and cellular office rooms, meeting rooms, acoustic testing area, kitchen, WCs and garage/loading area with storage. The office has a good specification, which includes comfort cooling, perimeter trunking and central heating.

#### Key considerations:

- > Affluent and desirable location
- > Freehold ground floor office with vacant possession
- > Gross Internal Area: 249.81 sq.m (2,689 sq.ft)
- > Of interest to investors, owner occupiers and developers
- > Development, reconfiguration and alternative use potential STPP
- > Falling within Planning Use Class E the property could potentially be used as a day nursery or for medical uses
- > Palmers Green Station (National Rail): c.800 m

#### Accommodation

Gross Internal Area: 250 sq.m. (2,688 sq.ft.)

| Accommodation     | Area sq.m. | Area sq.ft. | Description and comments |
|-------------------|------------|-------------|--------------------------|
| Net Internal Area | 205.59     | 2,212       |                          |