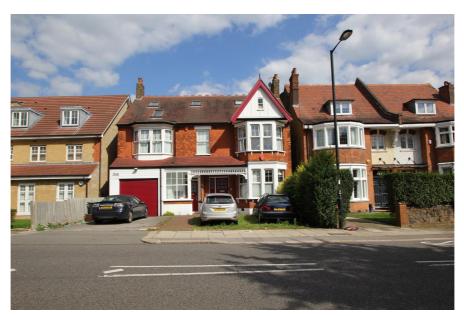

### Of interest to owner occupiers, investors and developers

104 Fox Lane,

LONDON, N13 4AX

Price Guide Price £900,000 subject to contract

#### **Property Description**

The property comprises a converted and extended ground floor office, set within an imposing double fronted detached Edwardian building.

The ground floor space is currently configured to provide a mixture of open plan and cellular office rooms, meeting rooms, acoustic testing area, kitchen, WCs and garage/loading area with storage. The office has a good specification, which includes comfort cooling, perimeter trunking and central heating.

Externally, there is forecourt parking for 2 cars and a substantial rear garden, with patio & sheds.

As the property falls within Planning Use Class E, uses including day nursery, and medical consulting rooms may not require planning consent.

#### **Property Location**

Property Experts for North London

The property is situated on the east side of Fox Lane just to the south of the junction with Amberley Road in a very popular, almost wholly residential area believed to be just outside of the Conservation Area known as the Lakes Estate in Palmers Green.