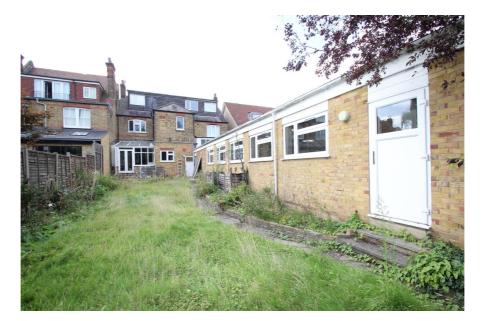

Externally, there is forecourt parking for 2 cars and a substantial rear garden, with patio & sheds.

As the property falls within Planning Use Class E, uses including day nursery, and medical consulting rooms may not require planning consent.