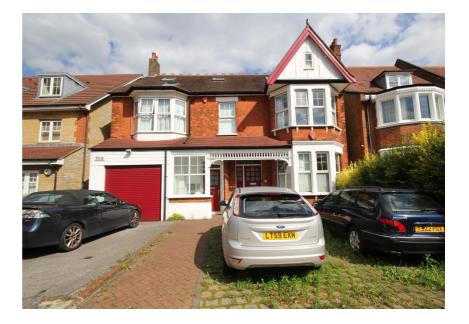

### Of interest to owner occupiers, investors and developers

104 Fox Lane,

LONDON, N13 4AX

Price Guide Price £900,000 subject to contract

#### **Property Description**

The property comprises a converted and extended ground floor office, set within an imposing double fronted detached Edwardian building.

The ground floor space is currently configured to provide a mixture of open plan and cellular office rooms, meeting rooms, acoustic testing area, kitchen, WCs and garage/loading area with storage. The office has a good specification, which includes comfort cooling, perimeter trunking and central heating.

Externally, there is forecourt parking for 2 cars and a substantial rear garden, with patio & sheds.

As the property falls within Planning Use Class E, uses including day nursery, and medical consulting rooms may not require planning consent.

The residential upper parts, 104a and 104b Fox Lane, have a separate entrance from the forecourt and comprise first and second floor flats. These have both been sold off on 125 year leases from 13th March 2008 and are producing a ground rent income of £200 per annum.