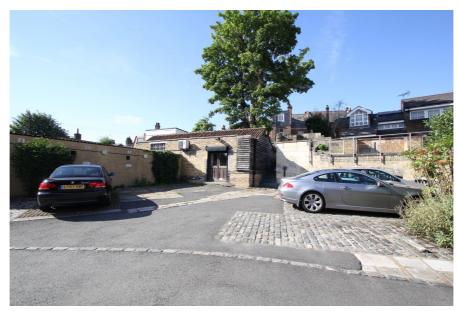

Two car parking spaces on licence

#### Rent

£12,900 per annum (approx. £1,075 monthly) subject to contract

The space is currently configured to provide an open plan office area, meeting room, a kitchen and WC facilities.

Externally, the property benefits from two car parking spaces within a secure, gated car park, which are held on separate licences (terminable by the Tenant on four weeks notice) and a private terrace with views overlooking Highgate Bowl.

#### **Key considerations:**

- > Lease for assignment: 15 years from 21st June 2016
- > Tenant Break Options 20th June 2021 and 2026
- > Private terrace overlooking Highgate Bowl: 43.6 sq.m (469 sq.ft)
- > Two car parking spaces by separate Licence
- > Located in the highly desirable Highgate Village
- > Character brick built and air-conditioned self contained office
- > 750m to Highgate London Underground Station
- > 1000m to Archway London Underground Station