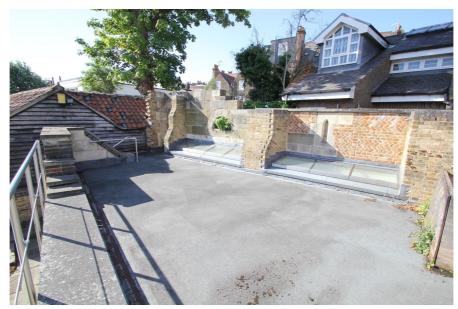

#### Rent

£12,900 per annum (approx. £1,075 monthly) subject to contract

The space is currently configured to provide an open plan office area, meeting room, a kitchen and WC facilities.

Externally, the property benefits from two car parking spaces within a secure, gated car park, which are held on separate licences (terminable by the Tenant on four weeks notice) and a private terrace with views overlooking Highgate Bowl.

#### **Key considerations:**

- > Lease for assignment: 15 years from 21st June 2016
- > Tenant Break Options 20th June 2021 and 2026
- > Private terrace overlooking Highgate Bowl: 43.6 sq.m (469 sq.ft)
- > Two car parking spaces by separate Licence
- > Located in the highly desirable Highgate Village
- > Character brick built and air-conditioned self contained office
- > 750m to Highgate London Underground Station
- > 1000m to Archway London Underground Station