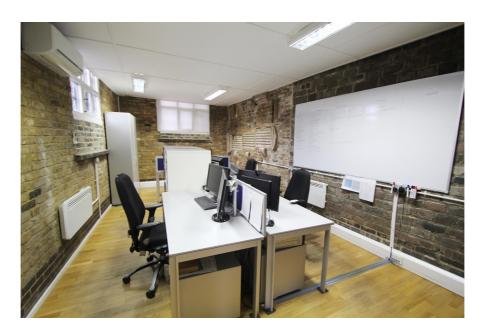

#### Rent

£12,900 per annum (approx. £1,075 monthly) subject to contract

The space is currently configured to provide an open plan office area, meeting room, a kitchen and WC facilities.

Externally, the property benefits from two car parking spaces within a secure, gated car park, which are held on separate licences (terminable by the Tenant on four weeks notice) and a private terrace with views overlooking Highgate Bowl.

#### **Key considerations:**

- > Lease for assignment: 15 years from 21st June 2016
- > Tenant Break Options 20th June 2021 and 2026
- > Private terrace overlooking Highgate Bowl: 43.6 sq.m (469 sq.ft)
- > Two car parking spaces by separate Licence
- > Located in the highly desirable Highgate Village
- > Character brick built and air-conditioned self contained office
- > 750m to Highgate London Underground Station
- > 1000m to Archway London Underground Station