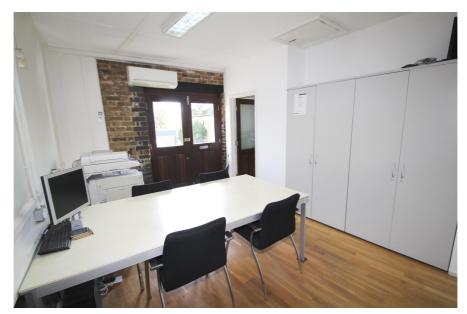

#### Rent

£12,900 per annum (approx. £1,075 monthly) subject to contract

The space is currently configured to provide an open plan office area, meeting room, a kitchen and WC facilities.

Externally, the property benefits from two car parking spaces within a secure, gated car park, which are held on separate licences (terminable by the Tenant on four weeks notice) and a private terrace with views overlooking Highgate Bowl.

| Accommodation | Area sq.m. | Area sq.ft. | Comments |
|---------------|------------|-------------|----------|
| Office        | 44.16      | 475         |          |
| Terrace       | 43.60      | 469         |          |