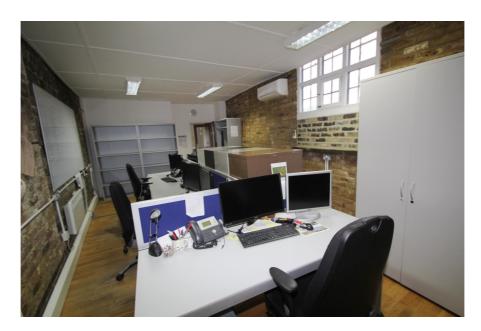

#### Rent

£12,900 per annum (approx. £1,075 monthly) subject to contract

The space is currently configured to provide an open plan office area, meeting room, a kitchen and WC facilities.

Externally, the property benefits from two car parking spaces within a secure, gated car park, which are held on separate licences (terminable by the Tenant on four weeks notice) and a private terrace with views overlooking Highgate Bowl.

| Accommodation | Area sq.m. | Area sq.ft. | Comments |
|---------------|------------|-------------|----------|
| Office        | 44.16      | 475         |          |
| Terrace       | 43.60      | 469         |          |