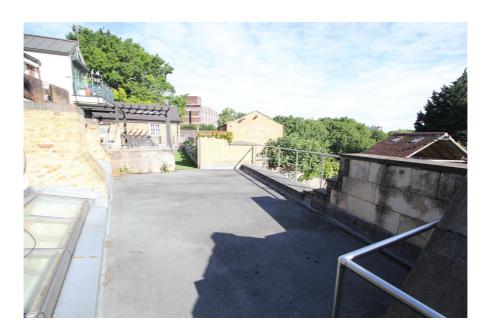

#### Rent

£12,900 per annum (approx. £1,075 monthly) subject to contract

The space is currently configured to provide an open plan office area, meeting room, a kitchen and WC facilities.

Externally, the property benefits from two car parking spaces within a secure, gated car park, which are held on separate licences (terminable by the Tenant on four weeks notice) and a private terrace with views overlooking Highgate Bowl.

#### **Key considerations:**

- > Lease for assignment: 15 years from 21st June 2016
- > Tenant Break Options 20th June 2021 and 2026
- > Private terrace overlooking Highgate Bowl: 43.6 sq.m (469 sq.ft)
- > Two car parking spaces by separate Licence
- > Located in the highly desirable Highgate Village
- > Character brick built and air-conditioned self contained office
- > 750m to Highgate London Underground Station
- > 1000m to Archway London Underground Station