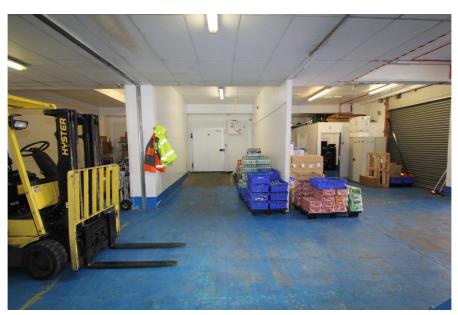

#### **Property Description**

The property comprises two intercommunicating ground floor warehouse units, fitted out for food processing and storage. The unit benefits from two industrial freezers and one industrial chiller, with various preparation and storage areas, office, staffroom, WCs, kitchen, staff breakout area and washroom. N.B Freezers and chiller untested.

#### Key considerations:

- > New lease available
- > Fully fitted for food production & storage
- > Freezer i: 9.01m x 3.33m. Freezer ii: 6.33m x 4.04m. Chiller: 4.23m x 2.41m
- > 6 demised car parking spaces + 2 occasional spaces in bay blocking loading doors
- > 2 electrically operated loading doors (2.89m wide x 2.94m high)
- > Floor to ceiling heights between 2.95m to 3.48m
- > Security alarm
- > Local occupiers include Tesco, Post Office and Barclays
- > Excellent connections via road and rail
- > Southbury Rail Station (London Overground) only 300m
- > M25 and A406 North Circular Road within 2.5 miles
- > Great Cambridge Road (A10) and Mollison Avenue (A1055) within 0.76 miles