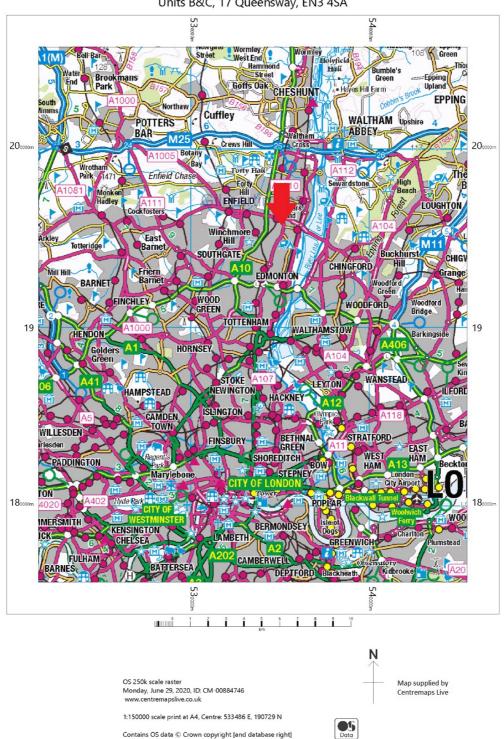

The property benefits from excellent road and rail communications. The Great Cambridge Road (A10) and Mollison Avenue (A1055) are located 750m (0.47 miles) and 1.22km (0.76 miles) west and east respectively. There is easy access to the M25, which is only 4.04km (2.5 miles) to the north and the A406 North Circular Road, which is only 3.71km (2.31 miles) to the south.

Southbury Rail Station (London Overground) is approximately 300 metres north-west with frequent southbound services into Seven Sisters London Underground Station (Victoria Line) and London Liverpool Street London Underground and Rail Station in 12 and 31 minutes respectively. Northbound services serve other areas including Cheshunt.