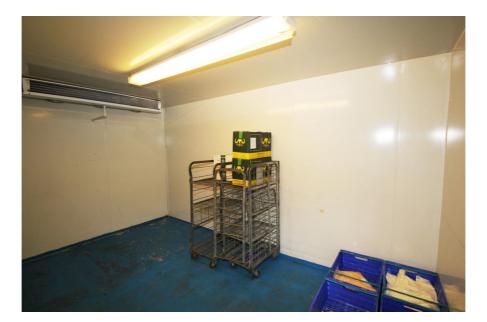

#### **Property Description**

The property comprises two intercommunicating ground floor warehouse units, fitted out for food processing and storage. The unit benefits from two industrial freezers and one industrial chiller, with various preparation and storage areas, office, staffroom, WCs, kitchen, staff breakout area and washroom. N.B Freezers and chiller untested.

#### Key considerations:

- > New lease available
- > Fully fitted for food production & storage
- > Freezer i: 9.01m x 3.33m. Freezer ii: 6.33m x 4.04m. Chiller: 4.23m x 2.41m
- > 6 demised car parking spaces + 2 occasional spaces in bay blocking loading doors
- > 2 electrically operated loading doors (2.89m wide x 2.94m high)
- > Floor to ceiling heights between 2.95m to 3.48m
- > Security alarm
- > Local occupiers include Tesco, Post Office and Barclays
- > Excellent connections via road and rail
- > Southbury Rail Station (London Overground) only 300m
- > M25 and A406 North Circular Road within 2.5 miles
- > Great Cambridge Road (A10) and Mollison Avenue (A1055) within 0.76 miles