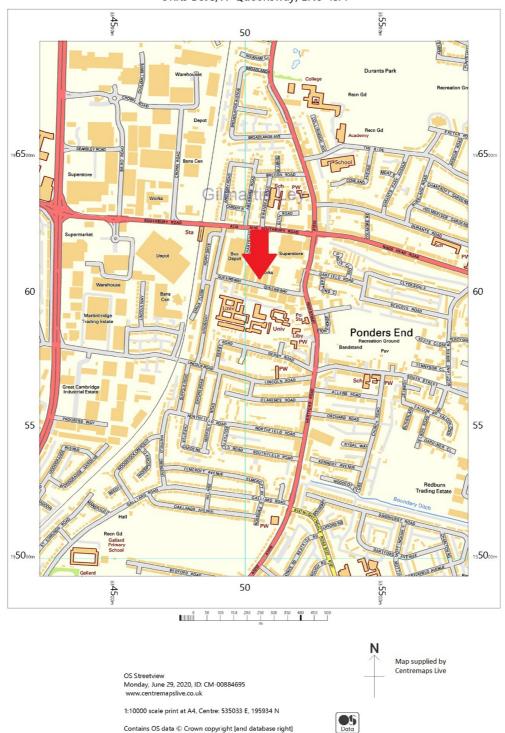

#### **Property Location**

The property is located within an established industrial area on the north side of Queensway. The unit is 200 metres from Ponders End High Street, where local occupiers include Tesco Extra, Post Office, Barclays as well as a number of convenience stores, restaurants, cafés and a variety of other independent retailers and businesses.

The property benefits from excellent road and rail communications. The Great Cambridge Road (A10) and Mollison Avenue (A1055) are located 750m (0.47 miles) and 1.22km (0.76 miles) west and east respectively. There is easy access to the M25, which is only 4.04km (2.5 miles) to the north and the A406 North Circular Road, which is only 3.71km (2.31 miles) to the south.

Southbury Rail Station (London Overground) is approximately 300 metres north-west with frequent southbound services into Seven Sisters London Underground Station (Victoria Line) and London Liverpool Street London Underground and Rail Station in 12 and 31 minutes respectively. Northbound services serve other areas including Cheshunt.