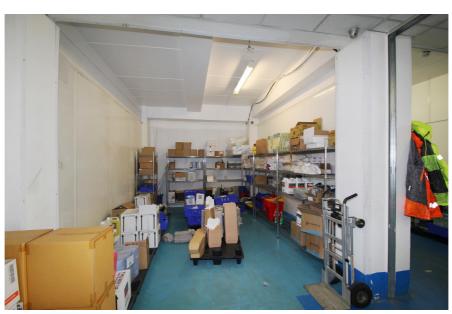

#### **Property Description**

The property comprises two intercommunicating ground floor warehouse units, fitted out for food processing and storage. The unit benefits from two industrial freezers and one industrial chiller, with various preparation and storage areas, office, staffroom, WCs, kitchen, staff breakout area and washroom. N.B Freezers and chiller untested.

#### Key considerations:

- > New lease available
- > Fully fitted for food production & storage
- > Freezer i: 9.01m x 3.33m. Freezer ii: 6.33m x 4.04m. Chiller: 4.23m x 2.41m
- > 6 demised car parking spaces + 2 occasional spaces in bay blocking loading doors
- > 2 electrically operated loading doors (2.89m wide x 2.94m high)
- > Floor to ceiling heights between 2.95m to 3.48m
- > Security alarm
- > Local occupiers include Tesco, Post Office and Barclays
- > Excellent connections via road and rail
- > Southbury Rail Station (London Overground) only 300m
- > M25 and A406 North Circular Road within 2.5 miles
- > Great Cambridge Road (A10) and Mollison Avenue (A1055) within 0.76 miles