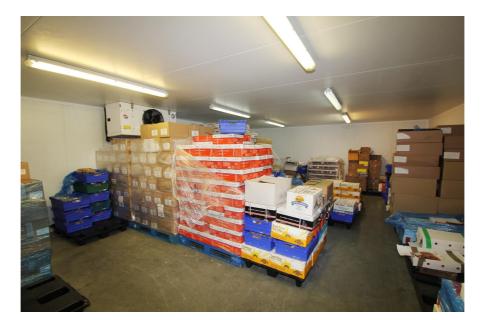

#### **Property Description**

The property comprises two intercommunicating ground floor warehouse units, fitted out for food processing and storage. The unit benefits from two industrial freezers and one industrial chiller, with various preparation and storage areas, office, staffroom, WCs, kitchen, staff breakout area and washroom. N.B Freezers and chiller untested.

#### Key considerations:

- > New lease available
- > Fully fitted for food production & storage
- > Freezer i: 9.01m x 3.33m. Freezer ii: 6.33m x 4.04m. Chiller: 4.23m x 2.41m
- > 6 demised car parking spaces + 2 occasional spaces in bay blocking loading doors
- > 2 electrically operated loading doors (2.89m wide x 2.94m high)
- > Floor to ceiling heights between 2.95m to 3.48m
- > Security alarm
- > Local occupiers include Tesco, Post Office and Barclays
- > Excellent connections via road and rail
- > Southbury Rail Station (London Overground) only 300m
- > M25 and A406 North Circular Road within 2.5 miles
- > Great Cambridge Road (A10) and Mollison Avenue (A1055) within 0.76 miles