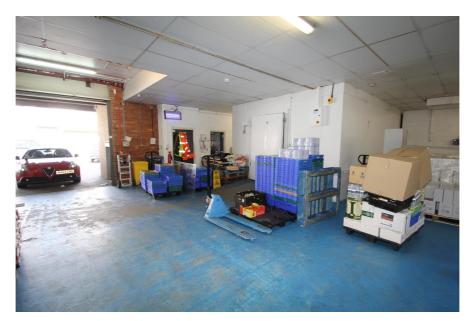

#### **Property Description**

The property comprises two intercommunicating ground floor warehouse units, fitted out for food processing and storage. The unit benefits from two industrial freezers and one industrial chiller, with various preparation and storage areas, office, staffroom, WCs, kitchen, staff breakout area and washroom. N.B Freezers and chiller untested.

The property has two electronically operated loading doors, with forecourt loading to both bays (which could be used for additional car parking for two cars while the loading doors are not in use), and six demised parking spaces, split between the building forecourt and the undercroft estate car park. The demised car parking spaces are identified with the letter B on the car parking plan (available to download from our website).

#### Key considerations:

- > New lease available
- > Fully fitted for food production & storage
- > Freezer i: 9.01m x 3.33m. Freezer ii: 6.33m x 4.04m. Chiller: 4.23m x 2.41m
- > 6 demised car parking spaces + 2 occasional spaces in bay blocking loading doors
- > 2 electrically operated loading doors (2.89m wide x 2.94m high)
- > Floor to ceiling heights between 2.95m to 3.48m
- > Security alarm
- > Local occupiers include Tesco, Post Office and Barclays
- > Excellent connections via road and rail
- > Southbury Rail Station (London Overground) only 300m
- > M25 and A406 North Circular Road within 2.5 miles
- > Great Cambridge Road (A10) and Mollison Avenue (A1055) within 0.76 miles