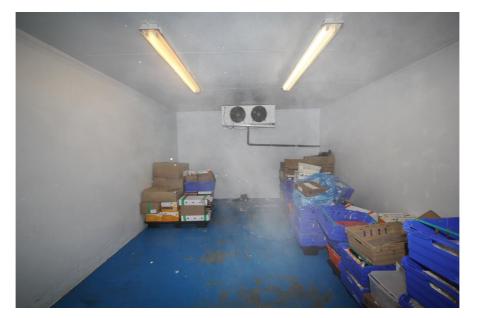

#### **Property Description**

The property comprises two intercommunicating ground floor warehouse units, fitted out for food processing and storage. The unit benefits from two industrial freezers and one industrial chiller, with various preparation and storage areas, office, staffroom, WCs, kitchen, staff breakout area and washroom. N.B Freezers and chiller untested.

#### Key considerations:

- > New lease available
- > Fully fitted for food production & storage
- > Freezer i: 9.01m x 3.33m. Freezer ii: 6.33m x 4.04m. Chiller: 4.23m x 2.41m
- > 6 demised car parking spaces + 2 occasional spaces in bay blocking loading doors
- > 2 electrically operated loading doors (2.89m wide x 2.94m high)
- > Floor to ceiling heights between 2.95m to 3.48m
- > Security alarm
- > Local occupiers include Tesco, Post Office and Barclays
- > Excellent connections via road and rail
- > Southbury Rail Station (London Overground) only 300m
- > M25 and A406 North Circular Road within 2.5 miles
- > Great Cambridge Road (A10) and Mollison Avenue (A1055) within 0.76 miles