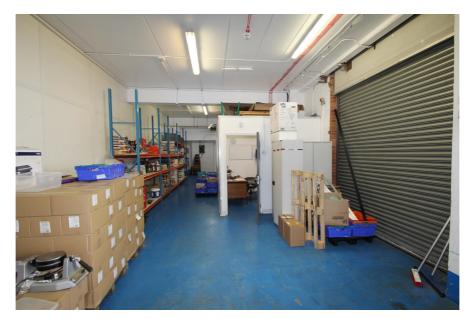

#### **Property Description**

The property comprises two intercommunicating ground floor warehouse units, fitted out for food processing and storage. The unit benefits from two industrial freezers and one industrial chiller, with various preparation and storage areas, office, staffroom, WCs, kitchen, staff breakout area and washroom. N.B Freezers and chiller untested.

The property has two electronically operated loading doors, with forecourt loading to both bays (which could be used for additional car parking for two cars while the loading doors are not in use), and six demised parking spaces, split between the building forecourt and the undercroft estate car park. The demised car parking spaces are identified with the letter B on the car parking plan (available to download from our website).

#### Key considerations:

- > New lease available
- > Fully fitted for food production & storage
- > Freezer i: 9.01m x 3.33m. Freezer ii: 6.33m x 4.04m. Chiller: 4.23m x 2.41m
- > 6 demised car parking spaces + 2 occasional spaces in bay blocking loading doors
- > 2 electrically operated loading doors (2.89m wide x 2.94m high)
- > Floor to ceiling heights between 2.95m to 3.48m
- > Security alarm
- > Local occupiers include Tesco, Post Office and Barclays
- > Excellent connections via road and rail
- > Southbury Rail Station (London Overground) only 300m
- > M25 and A406 North Circular Road within 2.5 miles
- > Great Cambridge Road (A10) and Mollison Avenue (A1055) within 0.76 miles