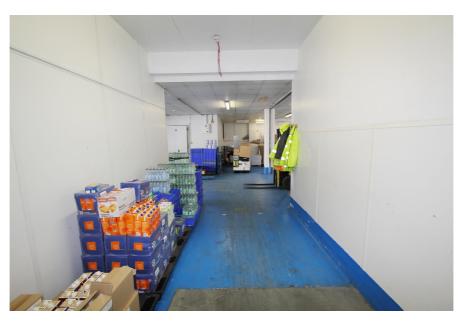

#### **Property Description**

The property comprises two intercommunicating ground floor warehouse units, fitted out for food processing and storage. The unit benefits from two industrial freezers and one industrial chiller, with various preparation and storage areas, office, staffroom, WCs, kitchen, staff breakout area and washroom. N.B Freezers and chiller untested.

#### Key considerations:

- > New lease available
- > Fully fitted for food production & storage
- > Freezer i: 9.01m x 3.33m. Freezer ii: 6.33m x 4.04m. Chiller: 4.23m x 2.41m
- > 6 demised car parking spaces + 2 occasional spaces in bay blocking loading doors
- > 2 electrically operated loading doors (2.89m wide x 2.94m high)
- > Floor to ceiling heights between 2.95m to 3.48m
- > Security alarm
- > Local occupiers include Tesco, Post Office and Barclays
- > Excellent connections via road and rail
- > Southbury Rail Station (London Overground) only 300m
- > M25 and A406 North Circular Road within 2.5 miles
- > Great Cambridge Road (A10) and Mollison Avenue (A1055) within 0.76 miles