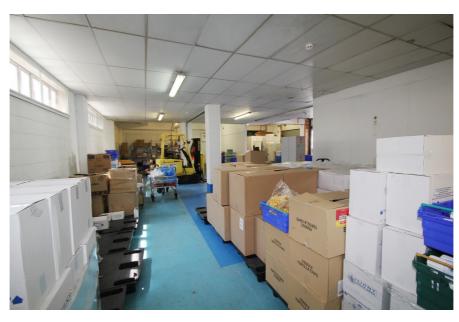

#### **Property Description**

The property comprises two intercommunicating ground floor warehouse units, fitted out for food processing and storage. The unit benefits from two industrial freezers and one industrial chiller, with various preparation and storage areas, office, staffroom, WCs, kitchen, staff breakout area and washroom. N.B Freezers and chiller untested.

#### Key considerations:

- > New lease available
- > Fully fitted for food production & storage
- > Freezer i: 9.01m x 3.33m. Freezer ii: 6.33m x 4.04m. Chiller: 4.23m x 2.41m
- > 6 demised car parking spaces + 2 occasional spaces in bay blocking loading doors
- > 2 electrically operated loading doors (2.89m wide x 2.94m high)
- > Floor to ceiling heights between 2.95m to 3.48m
- > Security alarm
- > Local occupiers include Tesco, Post Office and Barclays
- > Excellent connections via road and rail
- > Southbury Rail Station (London Overground) only 300m
- > M25 and A406 North Circular Road within 2.5 miles
- > Great Cambridge Road (A10) and Mollison Avenue (A1055) within 0.76 miles