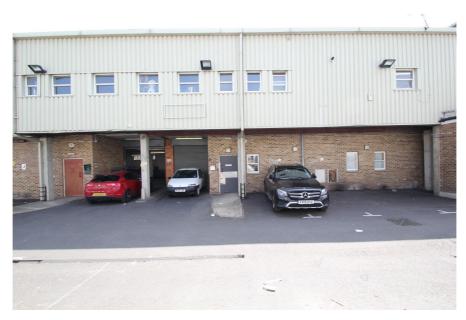

#### **Property Description**

The property comprises two intercommunicating ground floor warehouse units, fitted out for food processing and storage. The unit benefits from two industrial freezers and one industrial chiller, with various preparation and storage areas, office, staffroom, WCs, kitchen, staff breakout area and washroom. N.B Freezers and chiller untested.

The property has two electronically operated loading doors, with forecourt loading to both bays (which could be used for additional car parking for two cars while the loading doors are not in use), and six demised parking spaces, split between the building forecourt and the undercroft estate car park. The demised car parking spaces are identified with the letter B on the car parking plan (available to download from our website).

#### Key considerations:

- > New lease available
- > Fully fitted for food production & storage
- > Freezer i: 9.01m x 3.33m. Freezer ii: 6.33m x 4.04m. Chiller: 4.23m x 2.41m
- > 6 demised car parking spaces + 2 occasional spaces in bay blocking loading doors
- > 2 electrically operated loading doors (2.89m wide x 2.94m high)
- > Floor to ceiling heights between 2.95m to 3.48m
- > Security alarm
- > Local occupiers include Tesco, Post Office and Barclays
- > Excellent connections via road and rail
- > Southbury Rail Station (London Overground) only 300m
- > M25 and A406 North Circular Road within 2.5 miles
- > Great Cambridge Road (A10) and Mollison Avenue (A1055) within 0.76 miles