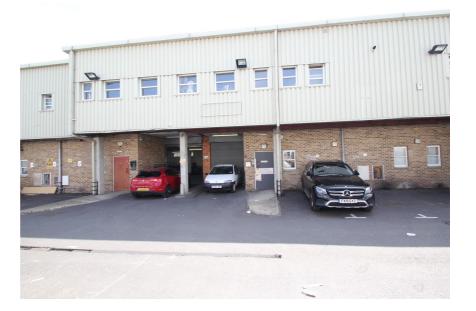

#### **Property Description**

The property comprises two intercommunicating ground floor warehouse units, fitted out for food processing and storage. The unit benefits from two industrial freezers and one industrial chiller, with various preparation and storage areas, office, staffroom, WCs, kitchen, staff breakout area and washroom. N.B Freezers and chiller untested.

The property has two electronically operated loading doors, with forecourt loading to both bays (which could be used for additional car parking for two cars while the loading doors are not in use), and six demised parking spaces, split between the building forecourt and the undercroft estate car park. The demised car parking spaces are identified with the letter B on the car parking plan (available to download from our website).

#### Key considerations:

- > New lease available
- > Fully fitted for food production & storage
- > Freezer i: 9.01m x 3.33m. Freezer ii: 6.33m x 4.04m. Chiller: 4.23m x 2.41m
- > 6 demised car parking spaces + 2 occasional spaces in bay blocking loading doors
- > 2 electrically operated loading doors (2.89m wide x 2.94m high)
- > Floor to ceiling heights between 2.95m to 3.48m
- > Security alarm
- > Local occupiers include Tesco, Post Office and Barclays
- > Excellent connections via road and rail
- > Southbury Rail Station (London Overground) only 300m
- > M25 and A406 North Circular Road within 2.5 miles
- > Great Cambridge Road (A10) and Mollison Avenue (A1055) within 0.76 miles