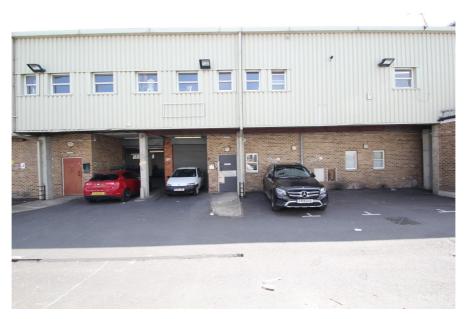

### **Property Description**

The property comprises two intercommunicating ground floor warehouse units, fitted out for food processing and storage. The unit benefits from two industrial freezers and one industrial chiller, with various preparation and storage areas, office, staffroom, WCs, kitchen, staff breakout area and washroom.

The property has two electronically operated loading doors, with forecourt loading to both bays (which could be used for additional car parking for two cars while the loading doors are not in use), and six demised parking spaces, split between the building forecourt and the undercroft estate car park. The demised car parking spaces are identified with the letter B on the car parking plan (available to download from our website).

- Key considerations: > New lease available
- > Fully fitted for food production & storage
- > Freezer i: 9.01m x 3.33m. Freezer ii: 6.33m x 4.04m. Chiller: 4.23m x 2.41m
- > 6 demised car parking spaces + 2 occasional spaces in bay blocking loading doors
- > 2 electrically operated loading doors (2.89m wide x 2.94m high)
- > Floor to ceiling heights between 2.95m to 3.48m
- > Security alarm
- > Local occupiers include Tesco, Post Office and Barclays
- > Excellent connections via road and rail
- > Southbury Rail Station (London Overground) only 300m
- > M25 and A406 North Circular Road within 2.5 miles
- > Great Cambridge Road (A10) and Mollison Avenue (A1055) within 0.76 miles