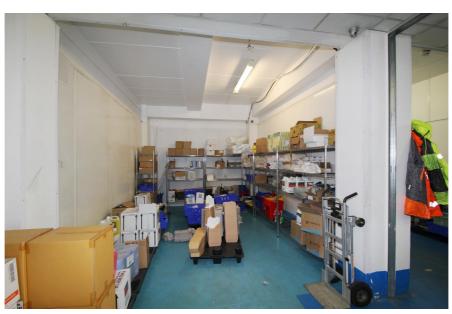

### **Property Description**

The property comprises two intercommunicating ground floor warehouse units, fitted out for food processing and storage. The unit benefits from two industrial freezers and one industrial chiller, with various preparation and storage areas, office, staffroom, WCs, kitchen, staff breakout area and washroom.

- Key considerations: > New lease available
- > Fully fitted for food production & storage
- > Freezer i: 9.01m x 3.33m. Freezer ii: 6.33m x 4.04m. Chiller: 4.23m x 2.41m
- > 6 demised car parking spaces + 2 occasional spaces in bay blocking loading doors
- > 2 electrically operated loading doors (2.89m wide x 2.94m high)
- > Floor to ceiling heights between 2.95m to 3.48m
- > Security alarm
- > Local occupiers include Tesco, Post Office and Barclays
- > Excellent connections via road and rail
- > Southbury Rail Station (London Overground) only 300m
- > M25 and A406 North Circular Road within 2.5 miles
- > Great Cambridge Road (A10) and Mollison Avenue (A1055) within 0.76 miles