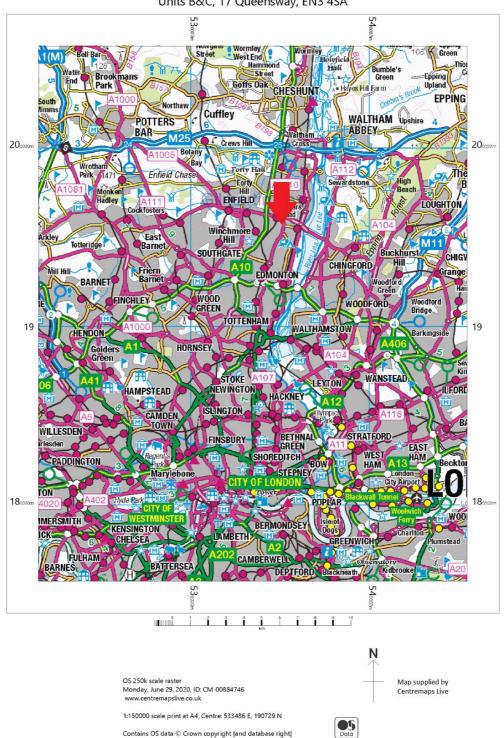

The property benefits from excellent road and rail communications. The Great Cambridge Road (A10) and Mollison Avenue (A1055) are located 750m (0.47 miles) and 1.22km (0.76 miles) west and east respectively. There is easy access to the M25, which is only 4.04km (2.5 miles) to the north and the A406 North Circular Road, which is only 3.71km (2.31 miles) to the south.

Southbury Rail Station (London Overground) is approximately 300 metres north-west with frequent southbound services into Seven Sisters London Underground Station (Victoria Line) and London Liverpool Street London Underground and Rail Station in 12 and 31 minutes respectively. Northbound services serve other areas including Cheshunt.