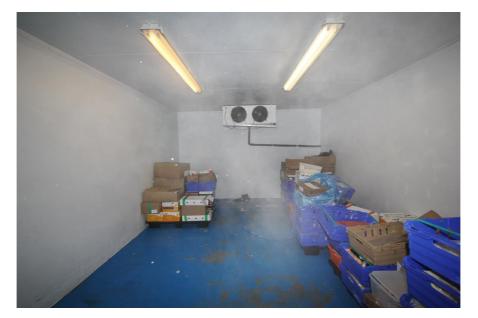

### **Property Description**

The property comprises two intercommunicating ground floor warehouse units, fitted out for food processing and storage. The unit benefits from two industrial freezers and one industrial chiller, with various preparation and storage areas, office, staffroom, WCs, kitchen, staff breakout area and washroom.

- Key considerations: > New lease available
- > Fully fitted for food production & storage
- > Freezer i: 9.01m x 3.33m. Freezer ii: 6.33m x 4.04m. Chiller: 4.23m x 2.41m
- > 6 demised car parking spaces + 2 occasional spaces in bay blocking loading doors
- > 2 electrically operated loading doors (2.89m wide x 2.94m high)
- > Floor to ceiling heights between 2.95m to 3.48m
- > Security alarm
- > Local occupiers include Tesco, Post Office and Barclays
- > Excellent connections via road and rail
- > Southbury Rail Station (London Overground) only 300m
- > M25 and A406 North Circular Road within 2.5 miles
- > Great Cambridge Road (A10) and Mollison Avenue (A1055) within 0.76 miles