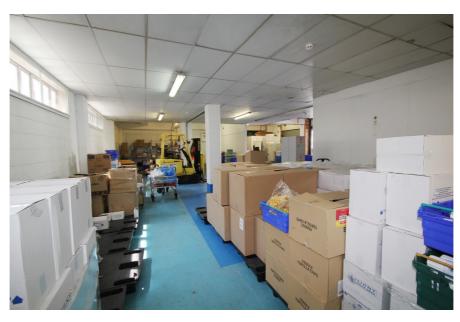

### **Property Description**

The property comprises two intercommunicating ground floor warehouse units, fitted out for food processing and storage. The unit benefits from two industrial freezers and one industrial chiller, with various preparation and storage areas, office, staffroom, WCs, kitchen, staff breakout area and washroom.

- Key considerations: > New lease available
- > Fully fitted for food production & storage
- > Freezer i: 9.01m x 3.33m. Freezer ii: 6.33m x 4.04m. Chiller: 4.23m x 2.41m
- > 6 demised car parking spaces + 2 occasional spaces in bay blocking loading doors
- > 2 electrically operated loading doors (2.89m wide x 2.94m high)
- > Floor to ceiling heights between 2.95m to 3.48m
- > Security alarm
- > Local occupiers include Tesco, Post Office and Barclays
- > Excellent connections via road and rail
- > Southbury Rail Station (London Overground) only 300m
- > M25 and A406 North Circular Road within 2.5 miles
- > Great Cambridge Road (A10) and Mollison Avenue (A1055) within 0.76 miles