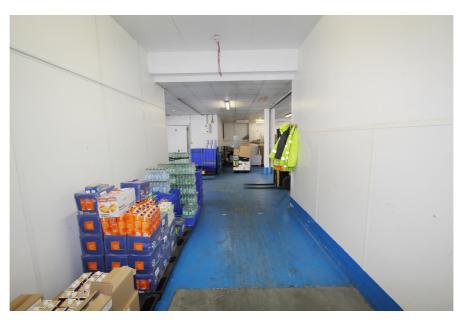

### **Property Description**

The property comprises two intercommunicating ground floor warehouse units, fitted out for food processing and storage. The unit benefits from two industrial freezers and one industrial chiller, with various preparation and storage areas, office, staffroom, WCs, kitchen, staff breakout area and washroom.

- Key considerations: > New lease available
- > Fully fitted for food production & storage
- > Freezer i: 9.01m x 3.33m. Freezer ii: 6.33m x 4.04m. Chiller: 4.23m x 2.41m
- > 6 demised car parking spaces + 2 occasional spaces in bay blocking loading doors
- > 2 electrically operated loading doors (2.89m wide x 2.94m high)
- > Floor to ceiling heights between 2.95m to 3.48m
- > Security alarm
- > Local occupiers include Tesco, Post Office and Barclays
- > Excellent connections via road and rail
- > Southbury Rail Station (London Overground) only 300m
- > M25 and A406 North Circular Road within 2.5 miles
- > Great Cambridge Road (A10) and Mollison Avenue (A1055) within 0.76 miles