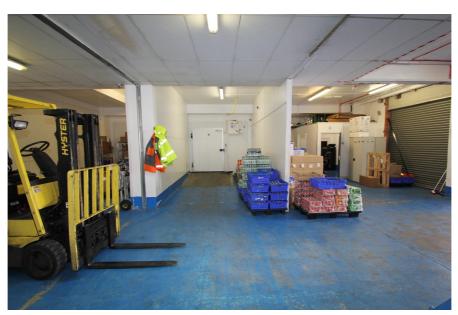

### **Property Description**

The property comprises two intercommunicating ground floor warehouse units, fitted out for food processing and storage. The unit benefits from two industrial freezers and one industrial chiller, with various preparation and storage areas, office, staffroom, WCs, kitchen, staff breakout area and washroom.

- Key considerations: > New lease available
- > Fully fitted for food production & storage
- > Freezer i: 9.01m x 3.33m. Freezer ii: 6.33m x 4.04m. Chiller: 4.23m x 2.41m
- > 6 demised car parking spaces + 2 occasional spaces in bay blocking loading doors
- > 2 electrically operated loading doors (2.89m wide x 2.94m high)
- > Floor to ceiling heights between 2.95m to 3.48m
- > Security alarm
- > Local occupiers include Tesco, Post Office and Barclays
- > Excellent connections via road and rail
- > Southbury Rail Station (London Overground) only 300m
- > M25 and A406 North Circular Road within 2.5 miles
- > Great Cambridge Road (A10) and Mollison Avenue (A1055) within 0.76 miles