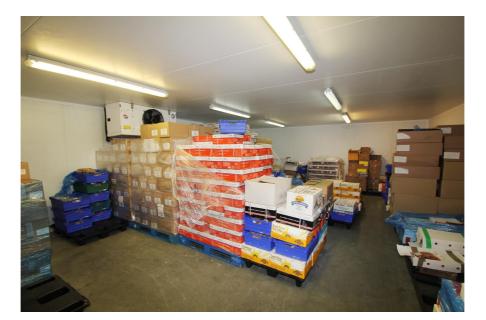

### **Property Description**

The property comprises two intercommunicating ground floor warehouse units, fitted out for food processing and storage. The unit benefits from two industrial freezers and one industrial chiller, with various preparation and storage areas, office, staffroom, WCs, kitchen, staff breakout area and washroom.

- Key considerations: > New lease available
- > Fully fitted for food production & storage
- > Freezer i: 9.01m x 3.33m. Freezer ii: 6.33m x 4.04m. Chiller: 4.23m x 2.41m
- > 6 demised car parking spaces + 2 occasional spaces in bay blocking loading doors
- > 2 electrically operated loading doors (2.89m wide x 2.94m high)
- > Floor to ceiling heights between 2.95m to 3.48m
- > Security alarm
- > Local occupiers include Tesco, Post Office and Barclays
- > Excellent connections via road and rail
- > Southbury Rail Station (London Overground) only 300m
- > M25 and A406 North Circular Road within 2.5 miles
- > Great Cambridge Road (A10) and Mollison Avenue (A1055) within 0.76 miles