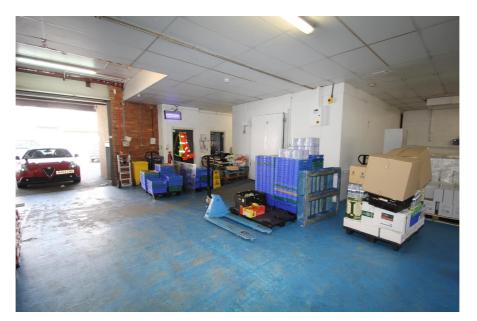

### **Property Description**

The property comprises two intercommunicating ground floor warehouse units, fitted out for food processing and storage. The unit benefits from two industrial freezers and one industrial chiller, with various preparation and storage areas, office, staffroom, WCs, kitchen, staff breakout area and washroom.

The property has two electronically operated loading doors, with forecourt loading to both bays (which could be used for additional car parking for two cars while the loading doors are not in use), and six demised parking spaces, split between the building forecourt and the undercroft estate car park. The demised car parking spaces are identified with the letter B on the car parking plan (available to download from our website).

- Key considerations: > New lease available
- > Fully fitted for food production & storage
- > Freezer i: 9.01m x 3.33m. Freezer ii: 6.33m x 4.04m. Chiller: 4.23m x 2.41m
- > 6 demised car parking spaces + 2 occasional spaces in bay blocking loading doors
- > 2 electrically operated loading doors (2.89m wide x 2.94m high)
- > Floor to ceiling heights between 2.95m to 3.48m
- > Security alarm
- > Local occupiers include Tesco, Post Office and Barclays
- > Excellent connections via road and rail
- > Southbury Rail Station (London Overground) only 300m
- > M25 and A406 North Circular Road within 2.5 miles
- > Great Cambridge Road (A10) and Mollison Avenue (A1055) within 0.76 miles