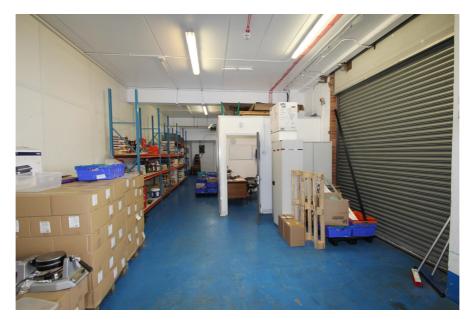

### **Property Description**

The property comprises two intercommunicating ground floor warehouse units, fitted out for food processing and storage. The unit benefits from two industrial freezers and one industrial chiller, with various preparation and storage areas, office, staffroom, WCs, kitchen, staff breakout area and washroom.

The property has two electronically operated loading doors, with forecourt loading to both bays (which could be used for additional car parking for two cars while the loading doors are not in use), and six demised parking spaces, split between the building forecourt and the undercroft estate car park. The demised car parking spaces are identified with the letter B on the car parking plan (available to download from our website).

- Key considerations: > New lease available
- > Fully fitted for food production & storage
- > Freezer i: 9.01m x 3.33m. Freezer ii: 6.33m x 4.04m. Chiller: 4.23m x 2.41m
- > 6 demised car parking spaces + 2 occasional spaces in bay blocking loading doors
- > 2 electrically operated loading doors (2.89m wide x 2.94m high)
- > Floor to ceiling heights between 2.95m to 3.48m
- > Security alarm
- > Local occupiers include Tesco, Post Office and Barclays
- > Excellent connections via road and rail
- > Southbury Rail Station (London Overground) only 300m
- > M25 and A406 North Circular Road within 2.5 miles
- > Great Cambridge Road (A10) and Mollison Avenue (A1055) within 0.76 miles