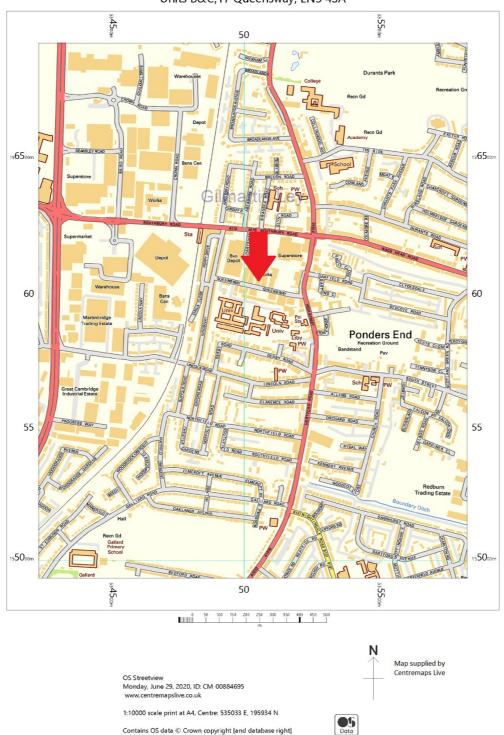

### **Property Location**

The property is located within an established industrial area on the north side of Queensway. The unit is 200 metres from Ponders End High Street, where local occupiers include Tesco Extra, Post Office, Barclays as well as a number of convenience stores, restaurants, cafés and a variety of other independent retailers and businesses.

The property benefits from excellent road and rail communications. The Great Cambridge Road (A10) and Mollison Avenue (A1055) are located 750m (0.47 miles) and 1.22km (0.76 miles) west and east respectively. There is easy access to the M25, which is only 4.04km (2.5 miles) to the north and the A406 North Circular Road, which is only 3.71km (2.31 miles) to the south.

Southbury Rail Station (London Overground) is approximately 300 metres north-west with frequent southbound services into Seven Sisters London Underground Station (Victoria Line) and London Liverpool Street London Underground and Rail Station in 12 and 31 minutes respectively. Northbound services serve other areas including Cheshunt.