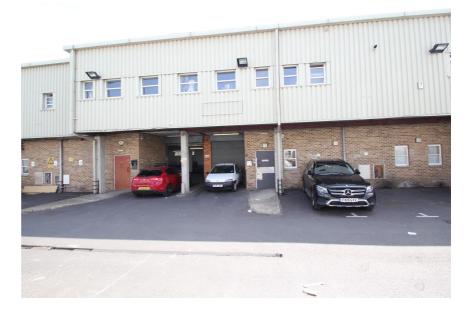

### **Property Description**

The property comprises two intercommunicating ground floor warehouse units, fitted out for food processing and storage. The unit benefits from two industrial freezers and one industrial chiller, with various preparation and storage areas, office, staffroom, WCs, kitchen, staff breakout area and washroom.

The property has two electronically operated loading doors, with forecourt loading to both bays (which could be used for additional car parking for two cars while the loading doors are not in use), and six demised parking spaces, split between the building forecourt and the undercroft estate car park. The demised car parking spaces are identified with the letter B on the car parking plan (available to download from our website).

- Key considerations: > New lease available
- > Fully fitted for food production & storage
- > Freezer i: 9.01m x 3.33m. Freezer ii: 6.33m x 4.04m. Chiller: 4.23m x 2.41m
- > 6 demised car parking spaces + 2 occasional spaces in bay blocking loading doors
- > 2 electrically operated loading doors (2.89m wide x 2.94m high)
- > Floor to ceiling heights between 2.95m to 3.48m
- > Security alarm
- > Local occupiers include Tesco, Post Office and Barclays
- > Excellent connections via road and rail
- > Southbury Rail Station (London Overground) only 300m
- > M25 and A406 North Circular Road within 2.5 miles
- > Great Cambridge Road (A10) and Mollison Avenue (A1055) within 0.76 miles