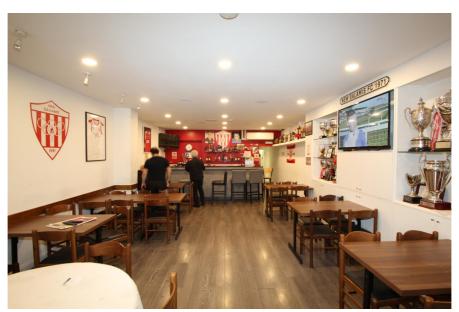

### **Property Description**

A freehold mid-terraced shop investment in a popular suburban North London location producing a rental income of £12,000 pa. The property has been used as a social club and cafe for many years.

### Accommodation

Gross Internal Area: 95 sq.m. (1,020 sq.ft.)

| Unit                               | Income<br>Passing £pa | Tenancies                                                             | Area<br>sq.m. | Area<br>sq.ft. | Description &<br>Comments |
|------------------------------------|-----------------------|-----------------------------------------------------------------------|---------------|----------------|---------------------------|
| Ground floor cafe / social<br>club | 12,000                | The tenant is holding over on<br>a lease dated 28th October<br>2016   | 94.85         | 1,020          | Gross Internal Area       |
| External store                     | 0                     | Let in conjunction with the<br>ground floor cafe / social club        | 13.46         | 144            |                           |
| 1st / 2nd floor flat               | 0                     | Sold off on a 999 year lease<br>producing a peppercorn<br>ground rent |               |                |                           |
| Total                              | 12,000                |                                                                       |               |                |                           |