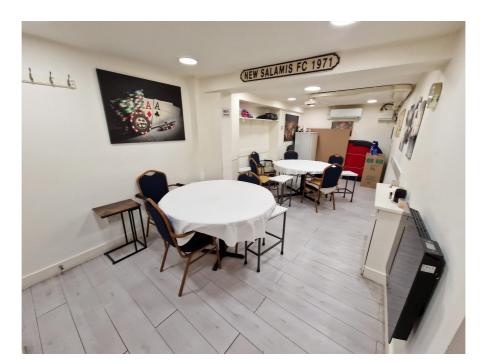

### **Property Description**

A freehold mid-terraced shop investment in a popular suburban North London location producing a rental income of £12,000 pa. The property has been used as a social club and cafe for many years.

### Accommodation

Gross Internal Area: 95 sq.m. (1,020 sq.ft.)

| Unit                               | Income<br>Passing £pa | Tenancies                                                             | Area<br>sq.m. | Area<br>sq.ft. | Description &<br>Comments |
|------------------------------------|-----------------------|-----------------------------------------------------------------------|---------------|----------------|---------------------------|
| Ground floor cafe / social<br>club | 12,000                | The tenant is holding over on<br>a lease dated 28th October<br>2016   | 94.85         | 1,020          | Gross Internal Area       |
| External store                     | 0                     | Let in conjunction with the<br>ground floor cafe / social club        | 13.46         | 144            |                           |
| 1st / 2nd floor flat               | 0                     | Sold off on a 999 year lease<br>producing a peppercorn<br>ground rent |               |                |                           |
| Total                              | 12,000                |                                                                       |               |                |                           |