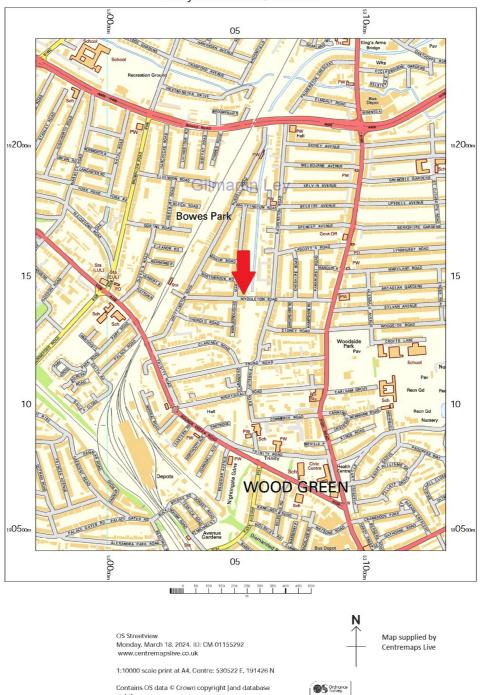

#### **Property Location**

The property is located in Bowes Park in suburban North London and only 300m east of Bowes Park Railway Station which provides direct rail services to London Finsbury Park and Moorgate. Bounds Green Underground Station (Piccadilly Line) is 550 metres to the west.

Myddleton Road is a lively local community area with various cafes and restaurants including Vrisaki opposite.

| 2023 Rateable Value     | £12000.00                                                                                                                                                                             |
|-------------------------|---------------------------------------------------------------------------------------------------------------------------------------------------------------------------------------|
| Estimated Rates Payable | £0 per annum                                                                                                                                                                          |
| Terms                   | Freehold for sale subject to the lease of the ground floor premises producing $\pounds12,000$ pa. The upper parts have been sold off on a 999 year lease at a peppercorn ground rent. |
| Legal Fees:             | Each party is to bear its own legal fees                                                                                                                                              |
| Local Authority:        | London Borough of Haringey                                                                                                                                                            |
| Viewings:               | By prior appointment with Gilmartin Ley, telephone 020 8882 0111                                                                                                                      |
| Further information at: | https:/www.gilmartinley.co.uk/properties/28314<br>Title plan<br>999 year lease of upper parts<br>Ground floor lease                                                                   |
| Last Updated:           | 18 Mar 2024                                                                                                                                                                           |