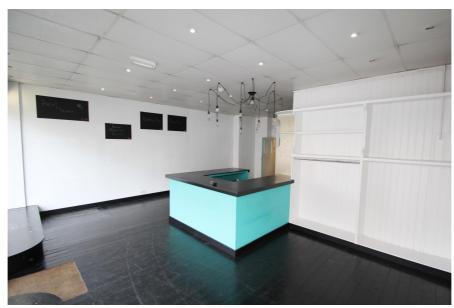

#### **Property Description**

The property comprises an end of terrace lock up shop arranged over ground and basement floors.

The ground floor accommodation is predominantly open plan retail / sales space, with the benefit of two rear storage / office rooms, separate WC and an oversized lobby area to the two storage / office rooms, with a raised ceiling height ideally suited for additional storage.

The rectangular basement is accessed via an internal staircase and having a floor to ceiling height of 2.35m, is well suited for additional storage.

- > Prominent shop to let on a new lease
- > Busy local retail parade
- > Occupiers in the immediate vicinity include Sainsbury's, The Fitness Station, Costcutter and The Post Office
- > 1.2 kilometres (0.75 miles) from Enfield Town Centre
- > Excellent transport communications
- > Bush Hill Park Rail Station only 50 metres
- > A10 Great Cambridge Road only 0.4 kilometres (0.25 miles) to the east
- > M25 Motorway (Junction 25) less than 4.82 kilometres (3 miles) to the north