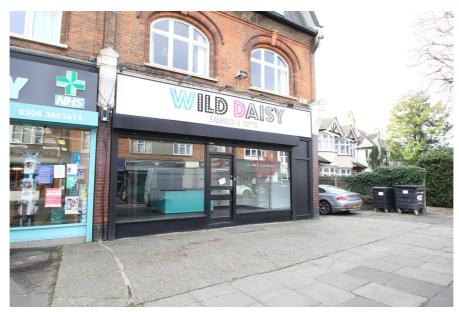

#### **Property Description**

The property comprises an end of terrace lock up shop arranged over ground and basement floors.

The ground floor accommodation is predominantly open plan retail / sales space, with the benefit of two rear storage / office rooms, separate WC and an oversized lobby area to the two storage / office rooms, with a raised ceiling height ideally suited for additional storage.

The rectangular basement is accessed via an internal staircase and having a floor to ceiling height of 2.35m, is well suited for additional storage.

- > Prominent shop to let on a new lease
- > Busy local retail parade
- > Occupiers in the immediate vicinity include Sainsbury's, The Fitness Station, Costcutter and The Post Office
- > 1.2 kilometres (0.75 miles) from Enfield Town Centre
- > Excellent transport communications
- > Bush Hill Park Rail Station only 50 metres
- > A10 Great Cambridge Road only 0.4 kilometres (0.25 miles) to the east
- > M25 Motorway (Junction 25) less than 4.82 kilometres (3 miles) to the north