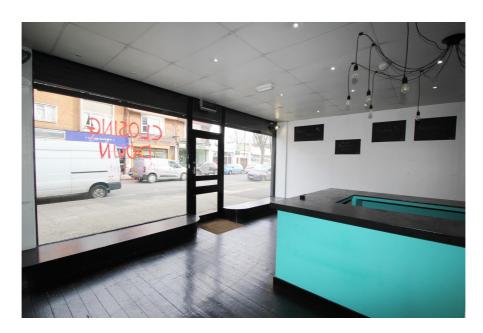

#### **Property Description**

The property comprises an end of terrace lock up shop arranged over ground and basement floors.

The ground floor accommodation is predominantly open plan retail / sales space, with the benefit of two rear storage / office rooms, separate WC and an oversized lobby area to the two storage / office rooms, with a raised ceiling height ideally suited for additional storage.

The rectangular basement is accessed via an internal staircase and having a floor to ceiling height of 2.35m, is well suited for additional storage.

- > Prominent shop to let on a new lease
- > Busy local retail parade
- > Occupiers in the immediate vicinity include Sainsbury's, The Fitness Station, Costcutter and The Post Office
- > 1.2 kilometres (0.75 miles) from Enfield Town Centre
- > Excellent transport communications
- > Bush Hill Park Rail Station only 50 metres
- > A10 Great Cambridge Road only 0.4 kilometres (0.25 miles) to the east
- > M25 Motorway (Junction 25) less than 4.82 kilometres (3 miles) to the north