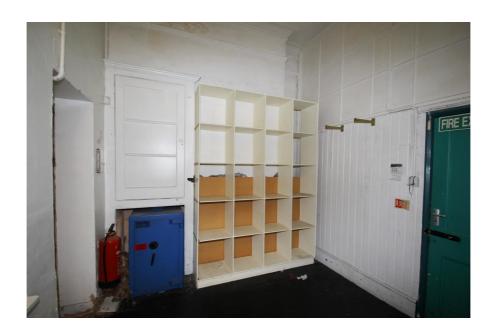

#### **Property Description**

The property comprises an end of terrace lock up shop arranged over ground and basement floors.

The ground floor accommodation is predominantly open plan retail / sales space, with the benefit of two rear storage / office rooms, separate WC and an oversized lobby area to the two storage / office rooms, with a raised ceiling height ideally suited for additional storage.

The rectangular basement is accessed via an internal staircase and having a floor to ceiling height of 2.35m, is well suited for additional storage.

- > Prominent shop to let on a new lease
- > Busy local retail parade
- > Occupiers in the immediate vicinity include Sainsbury's, The Fitness Station, Costcutter and The Post Office
- > 1.2 kilometres (0.75 miles) from Enfield Town Centre
- > Excellent transport communications
- > Bush Hill Park Rail Station only 50 metres
- > A10 Great Cambridge Road only 0.4 kilometres (0.25 miles) to the east
- > M25 Motorway (Junction 25) less than 4.82 kilometres (3 miles) to the north