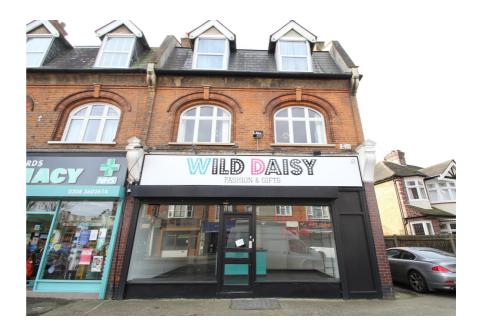

#### **Property Description**

The property comprises an end of terrace lock up shop arranged over ground and basement floors.

The ground floor accommodation is predominantly open plan retail / sales space, with the benefit of two rear storage / office rooms, separate WC and an oversized lobby area to the two storage / office rooms, with a raised ceiling height ideally suited for additional storage.

The rectangular basement is accessed via an internal staircase and having a floor to ceiling height of 2.35m, is well suited for additional storage.

- > Prominent shop to let on a new lease
- > Busy local retail parade
- > Occupiers in the immediate vicinity include Sainsbury's, The Fitness Station, Costcutter and The Post Office
- > 1.2 kilometres (0.75 miles) from Enfield Town Centre
- > Excellent transport communications
- > Bush Hill Park Rail Station only 50 metres
- > A10 Great Cambridge Road only 0.4 kilometres (0.25 miles) to the east
- > M25 Motorway (Junction 25) less than 4.82 kilometres (3 miles) to the north