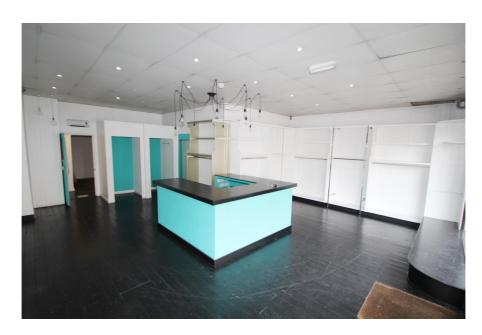

#### **Property Description**

The property comprises an end of terrace lock up shop arranged over ground and basement floors.

The ground floor accommodation is predominantly open plan retail / sales space, with the benefit of two rear storage / office rooms, separate WC and an oversized lobby area to the two storage / office rooms, with a raised ceiling height ideally suited for additional storage.

The rectangular basement is accessed via an internal staircase and having a floor to ceiling height of 2.35m, is well suited for additional storage.

- > Prominent shop to let on a new lease
- > Busy local retail parade
- > Occupiers in the immediate vicinity include Sainsbury's, The Fitness Station, Costcutter and The Post Office
- > 1.2 kilometres (0.75 miles) from Enfield Town Centre
- > Excellent transport communications
- > Bush Hill Park Rail Station only 50 metres
- > A10 Great Cambridge Road only 0.4 kilometres (0.25 miles) to the east
- > M25 Motorway (Junction 25) less than 4.82 kilometres (3 miles) to the north