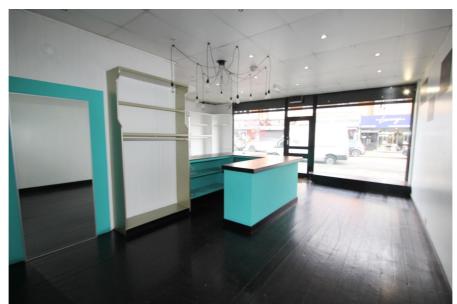

#### **Property Description**

The property comprises an end of terrace lock up shop arranged over ground and basement floors.

The ground floor accommodation is predominantly open plan retail / sales space, with the benefit of two rear storage / office rooms, separate WC and an oversized lobby area to the two storage / office rooms, with a raised ceiling height ideally suited for additional storage.

The rectangular basement is accessed via an internal staircase and having a floor to ceiling height of 2.35m, is well suited for additional storage.

- > Prominent shop to let on a new lease
- > Busy local retail parade
- > Occupiers in the immediate vicinity include Sainsbury's, The Fitness Station, Costcutter and The Post Office
- > 1.2 kilometres (0.75 miles) from Enfield Town Centre
- > Excellent transport communications
- > Bush Hill Park Rail Station only 50 metres
- > A10 Great Cambridge Road only 0.4 kilometres (0.25 miles) to the east
- > M25 Motorway (Junction 25) less than 4.82 kilometres (3 miles) to the north