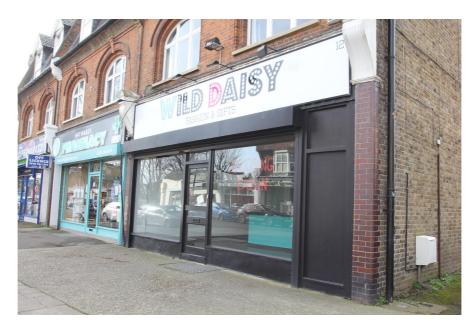

### 12 Queen Annes Place, Bush Hill Park, ENFIELD, EN1 2PT

#### **Property Description**

The property comprises an end of terrace lock up shop arranged over ground and basement floors.

The ground floor accommodation is predominantly open plan retail / sales space, with the benefit of two rear storage / office rooms, separate WC and an oversized lobby area to the two storage / office rooms, with a raised ceiling height ideally suited for additional storage.