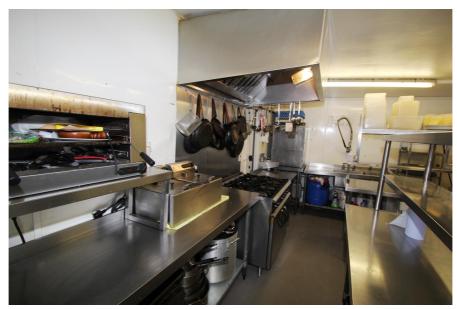

The ground floor was until recently operating as a café / bar called 'The Step'. The space was configured to provide seating for approximately 50 people and a bar area towards the front of the building, with the kitchen, WC facilities and additional storage rooms towards the rear of the property. There is a large rear garden area with space for additional customer seating of approximately 50 people.