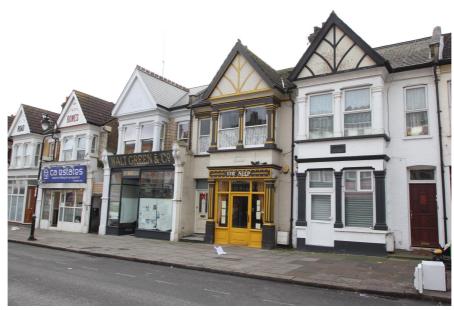

#### **Property Description**

The property comprises a three storey mid-terrace building comprising a café / bar on the ground floor and a self contained flat over the first and second floors.

The property has significant development potential STP, details of which can be downloaded from our website.

The ground floor was until recently operating as a café / bar called 'The Step'. The space was configured to provide seating for approximately 50 people and a bar area towards the front of the building, with the kitchen, WC facilities and additional storage rooms towards the rear of the property. There is a large rear garden area with space for additional customer seating of approximately 50 people.

#### **Property Location**

The property is located towards the centre of Myddleton Road, a mixed residential and Edwardian shopping street situated in the 'up and coming' and predominantly residential area of Bowes Park / Bounds Green. There are a wide variety of commercial occupiers in the immediate vicinity, which include bakeries, cafés, offices, restaurants, a fitness centre/gym, hair salons and convenience stores.