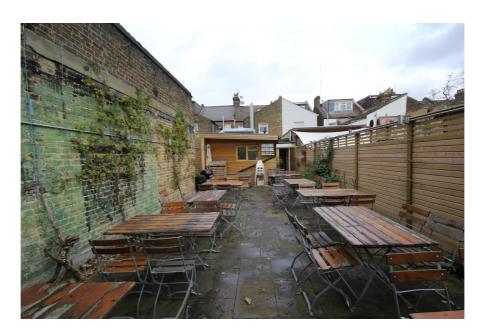

The ground floor was until recently operating as a café / bar called 'The Step'. The space was configured to provide seating for approximately 50 people and a bar area towards the front of the building, with the kitchen, WC facilities and additional storage rooms towards the rear of the property. There is a large rear garden area with space for additional customer seating of approximately 50 people.