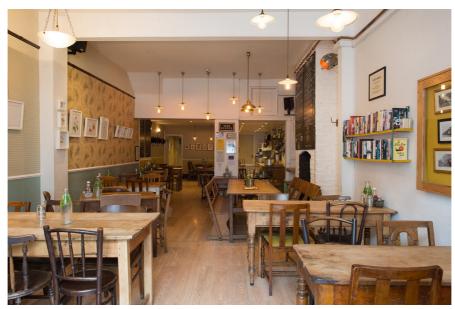

#### **Property Description**

The property comprises a three storey mid-terrace building comprising a café / bar on the ground floor and a self contained flat over the first and second floors.

The property has significant development potential STP, details of which can be downloaded from our website.

The ground floor was until recently operating as a café / bar called 'The Step'. The space was configured to provide seating for approximately 50 people and a bar area towards the front of the building, with the kitchen, WC facilities and additional storage rooms towards the rear of the property. There is a large rear garden area with space for additional customer seating of approximately 50 people.