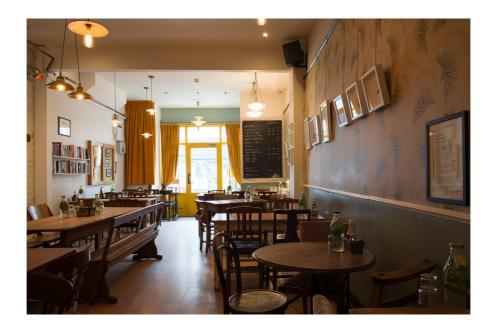

#### **Property Description**

The property comprises a three storey mid-terrace building comprising a café / bar on the ground floor and a self contained flat over the first and second floors.

The property has significant development potential STP, details of which can be downloaded from our website.

The ground floor was until recently operating as a café / bar called 'The Step'. The space was configured to provide seating for approximately 50 people and a bar area towards the front of the building, with the kitchen, WC facilities and additional storage rooms towards the rear of the property. There is a large rear garden area with space for additional customer seating of approximately 50 people.