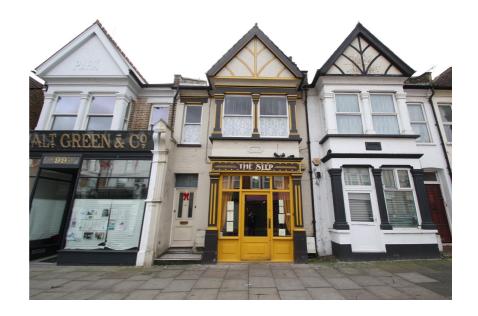

#### **Property Description**

The property comprises a three storey mid-terrace building comprising a café / bar on the ground floor and a self contained flat over the first and second floors.

The property has significant development potential STP, details of which can be downloaded from our website.

The ground floor was until recently operating as a café / bar called 'The Step'. The space was configured to provide seating for approximately 50 people and a bar area towards the front of the building, with the kitchen, WC facilities and additional storage rooms towards the rear of the property. There is a large rear garden area with space for additional customer seating of approximately 50 people.

#### **Property Location**

The property is located towards the centre of Myddleton Road, a mixed residential and Edwardian shopping street situated in the 'up and coming' and predominantly residential area of Bowes Park / Bounds Green. There are a wide variety of commercial occupiers in the immediate vicinity, which include bakeries, cafés, offices, restaurants, a fitness centre/gym, hair salons and convenience stores.