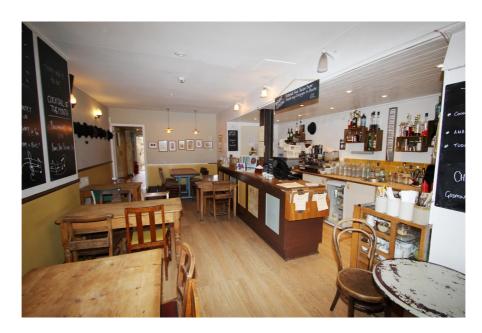

#### **Property Description**

The property comprises a three storey mid-terrace building comprising a café / bar on the ground floor and a self contained flat over the first and second floors.

The property has significant development potential STP, details of which can be downloaded from our website.

The ground floor was until recently operating as a café / bar called 'The Step'. The space was configured to provide seating for approximately 50 people and a bar area towards the front of the building, with the kitchen, WC facilities and additional storage rooms towards the rear of the property. There is a large rear garden area with space for additional customer seating of approximately 50 people.