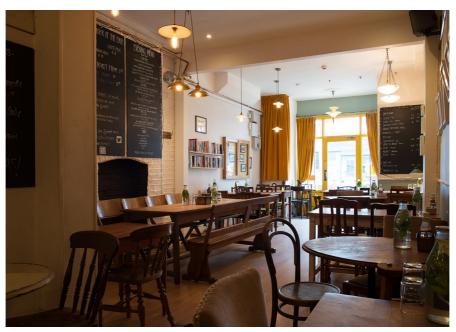

#### **Property Description**

The property comprises a three storey mid-terrace building comprising a café / bar on the ground floor and a self contained flat over the first and second floors.

The property has significant development potential STP, details of which can be downloaded from our website.

The ground floor was until recently operating as a café / bar called 'The Step'. The space was configured to provide seating for approximately 50 people and a bar area towards the front of the building, with the kitchen, WC facilities and additional storage rooms towards the rear of the property. There is a large rear garden area with space for additional customer seating of approximately 50 people.