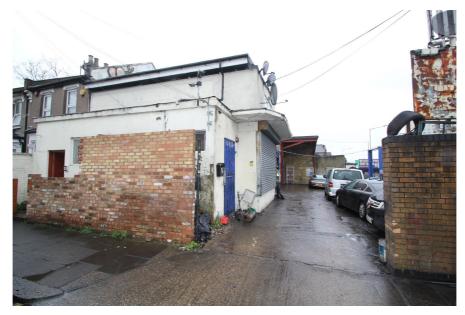

#### **Property Location**

The property occupies a prominent position on the north side to the A406 North Circular Road in the heart of Upper Edmonton; a densely populated residential area within the London Borough of Enfield.

Externally, there is a yard of circa 183.28 square metres (3,049 square feet) with vehicular access points from both Cuthbert Road and the A406 North Circular Road.

- > Rarely available vehicle repair garage / workshop to let on a new lease
- > Prominent frontage and location adjacent to A406 North Circular Road
- > Site area: 0.12 acres
- > Gross internal area: 255.98 sq.m (2,755 sq.ft)
- > Yard area: 283.28 sq.m (3,049 sq.ft)
- > Vehicular access points from Cuthbert Road and A406
- > 300m to Silver Street Rail Station