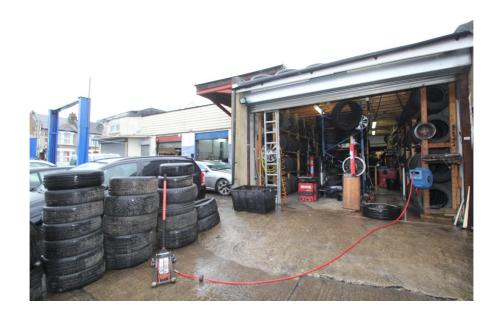

#### Rent

£50,000 per annum (approx. £4,167 monthly) subject to contract

Currently three of the bays are being used for the repair of vehicles and have an eaves height of 3.95 metres. The fourth bay is used for storage of tyres and parts.

Externally, there is a yard of circa 183.28 square metres (3,049 square feet) with vehicular access points from both Cuthbert Road and the A406 North Circular Road.

- > Rarely available vehicle repair garage / workshop to let on a new lease
- > Prominent frontage and location adjacent to A406 North Circular Road
- > Site area: 0.12 acres
- > Gross internal area: 255.98 sq.m (2,755 sq.ft)
- > Yard area: 283.28 sq.m (3,049 sq.ft)
- > Vehicular access points from Cuthbert Road and A406
- > 300m to Silver Street Rail Station