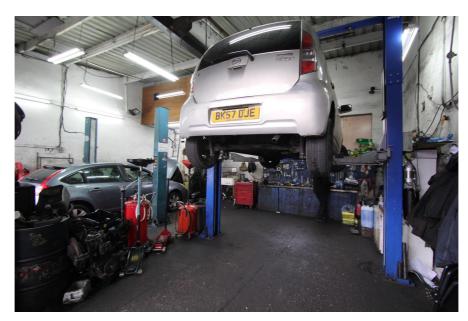

#### Rent

£50,000 per annum (approx. £4,167 monthly) subject to contract

Currently three of the bays are being used for the repair of vehicles and have an eaves height of 3.95 metres. The fourth bay is used for storage of tyres and parts.

Externally, there is a yard of circa 183.28 square metres (3,049 square feet) with vehicular access points from both Cuthbert Road and the A406 North Circular Road.

- > Rarely available vehicle repair garage / workshop to let on a new lease
- > Prominent frontage and location adjacent to A406 North Circular Road
- > Site area: 0.12 acres
- > Gross internal area: 255.98 sq.m (2,755 sq.ft)
- > Yard area: 283.28 sq.m (3,049 sq.ft)
- > Vehicular access points from Cuthbert Road and A406
- > 300m to Silver Street Rail Station