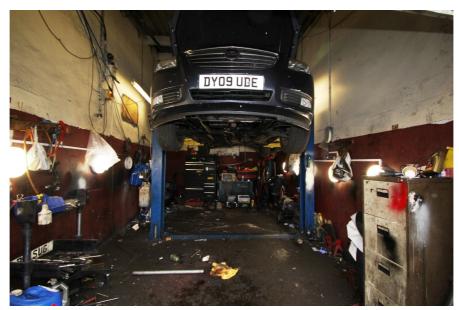

#### Rent

£50,000 per annum (approx. £4,167 monthly) subject to contract

Currently three of the bays are being used for the repair of vehicles and have an eaves height of 3.95 metres. The fourth bay is used for storage of tyres and parts.