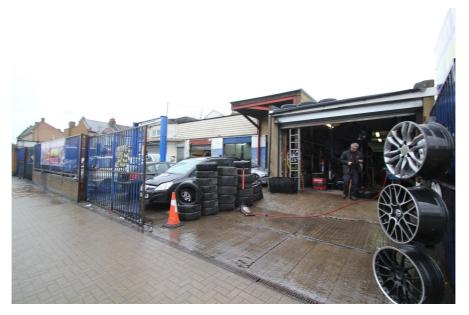

#### Rent

£50,000 per annum (approx. £4,167 monthly) subject to contract

Currently three of the bays are being used for the repair of vehicles and have an eaves height of 3.95 metres. The fourth bay is used for storage of tyres and parts.

Externally, there is a yard of circa 183.28 square metres (3,049 square feet) with vehicular access points from both Cuthbert Road and the A406 North Circular Road.

- > Rarely available vehicle repair garage / workshop to let on a new lease
- > Prominent frontage and location adjacent to A406 North Circular Road
- > Site area: 0.12 acres
- > Gross internal area: 255.98 sq.m (2,755 sq.ft)
- > Yard area: 283.28 sq.m (3,049 sq.ft)
- > Vehicular access points from Cuthbert Road and A406
- > 300m to Silver Street Rail Station