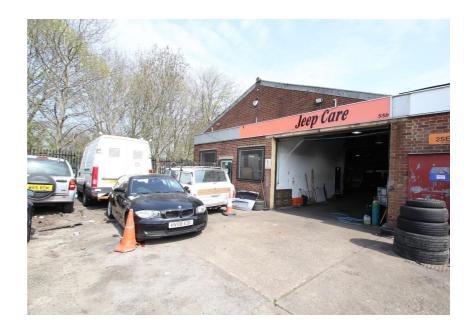

### **Property Description**

The property comprises predominantly single storey motor-trade workshop and yard.

The property is currently configured to accommodate a small customer and reception area, WCs and offices. There is a small mezzanine above the offices used for additional storage.

The workshop has a spray booth & associated extraction, 2 x vehicle ramps and a ceiling mounted Reznor space heater, which we have been advised are all in working order.

The workshop is accessed via a single electronically operated loading door.

#### **Key considerations**

- > Rarely available freehold vehicle repair garage / workshop with vacant possession
- > Gross internal area: 304.97 sq.m (3,283 sq.ft)
- > Forecourt and side yard: 164.11 sq.m (1,766 sq.ft)
- > 2 x vehicle ramps and spay booth with extraction
- > Separate office, reception area, WCs and spray booth
- > Eaves Height 3.36 m. Apex 5.56 m
- > Electrically operated loading load 3.04 m high x 4.14 m wide
- > Medium term development potential with possible future redevelopment of the Alma Road Industrial Estate
- > Excellent transport communications
- > Great Cambridge Road (A10) 1.6 kilometres (0.99 miles)
- > M25 motorway 3.75 kilometres (2.33 miles)