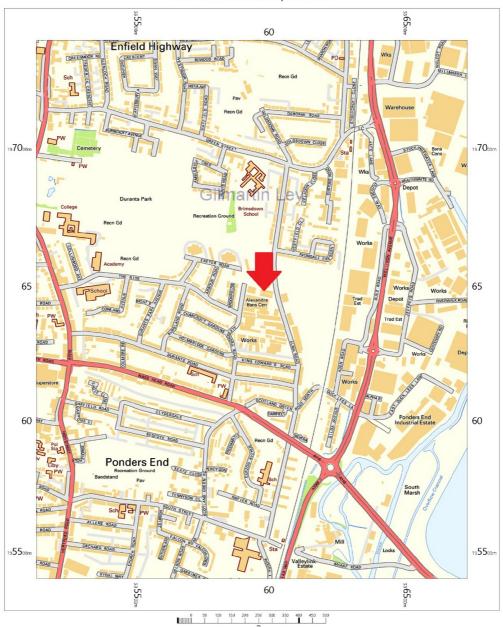

#### **Property Location**

The subject property is located off the east of Alexandra Road via a vehicular accessway to the southern side of Blu-Ray House within the well established Alma Road Industrial Estate, only 3.0 kilometres (1.86 miles) to the east of Enfield Town Centre.

The property is well located, both in terms of road and rail communications.

The North Circular Road (A406) is 4.13 kilometres (2.56 miles) to the south. The Great Cambridge Road (A10) is 1.6 kilometres (0.99 miles) to the west, which in turn provides access to the M25 (Junction 25) motorway is circa 3.75 kilometres (2.33 miles) to the north.

Brimsdown and Ponders End Railway Stations are 0.75 km (0.47 miles) north east and 0.9 km (0.55 miles) south east respectively. These provide frequent southbound services to Tottenham Hale Station (Victoria Line) with a travelling time of circa 8 minutes and London Liverpool Street Station with 22 minutes travelling time.

The following bus services operate in proximity to the property: 121 (Enfield Lock/Turnpike Lane), 191 (Brimsdown/Edmonton Green), 307 (Barnet/Brimsdown) and 313 (Chingford/Potters Bar).

**2017 Rateable Value** £18000.00

#### 58b Alexandra Road, EN3 7EH

OS Streetview
Monday, March 30, 2020, ID: CM-00870585
www.centremapslive.co.uk

1:10000 scale print at A4, Centre: 535936 E, 196412 N

Contains OS data © Crown copyright [and database right]