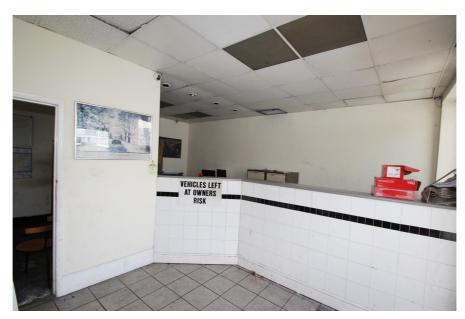

### **Property Description**

The property comprises predominantly single storey motor-trade workshop and yard.

The property is currently configured to accommodate a small customer and reception area, WCs and offices. There is a small mezzanine above the offices used for additional storage.