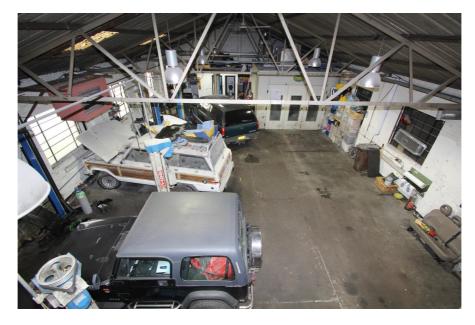

### **Property Description**

The property comprises predominantly single storey motor-trade workshop and yard.

The property is currently configured to accommodate a small customer and reception area, WCs and offices. There is a small mezzanine above the offices used for additional storage.

The workshop has a spray booth & associated extraction, 2 x vehicle ramps and a ceiling mounted Reznor space heater, which we have been advised are all in working order.

The workshop is accessed via a single electronically operated loading door.

#### **Key considerations**

- > Rarely available freehold vehicle repair garage / workshop with vacant possession
- > Gross internal area: 304.97 sq.m (3,283 sq.ft)
- > Forecourt and side yard: 164.11 sq.m (1,766 sq.ft)
- > 2 x vehicle ramps and spay booth with extraction
- > Separate office, reception area, WCs and spray booth
- > Eaves Height 3.36 m. Apex 5.56 m
- > Electrically operated loading load 3.04 m high x 4.14 m wide
- > Medium term development potential with possible future redevelopment of the Alma Road Industrial Estate
- > Excellent transport communications
- > Great Cambridge Road (A10) 1.6 kilometres (0.99 miles)
- > M25 motorway 3.75 kilometres (2.33 miles)