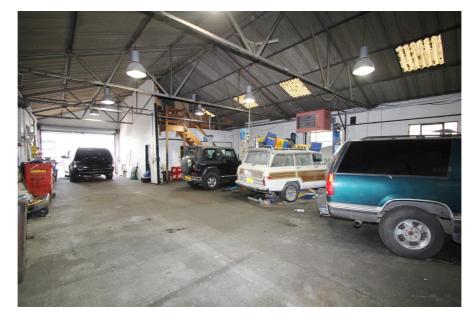

### **Property Description**

The property comprises predominantly single storey motor-trade workshop and yard.

The property is currently configured to accommodate a small customer and reception area, WCs and offices. There is a small mezzanine above the offices used for additional storage.

The workshop has a spray booth & associated extraction, 2 x vehicle ramps and a ceiling mounted Reznor space heater, which we have been advised are all in working order.

The workshop is accessed via a single electronically operated loading door.

#### **Key considerations**

- > Rarely available freehold vehicle repair garage / workshop with vacant possession
- > Gross internal area: 304.97 sq.m (3,283 sq.ft)
- > Forecourt and side yard: 164.11 sq.m (1,766 sq.ft)
- > 2 x vehicle ramps and spay booth with extraction
- > Separate office, reception area, WCs and spray booth
- > Eaves Height 3.36 m. Apex 5.56 m
- > Electrically operated loading load 3.04 m high x 4.14 m wide
- > Medium term development potential with possible future redevelopment of the Alma Road Industrial Estate
- > Excellent transport communications
- > Great Cambridge Road (A10) 1.6 kilometres (0.99 miles)
- > M25 motorway 3.75 kilometres (2.33 miles)