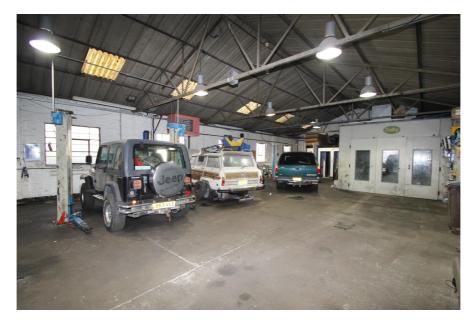

### **Property Description**

The property comprises predominantly single storey motor-trade workshop and yard.

The property is currently configured to accommodate a small customer and reception area, WCs and offices. There is a small mezzanine above the offices used for additional storage.

The workshop has a spray booth & associated extraction, 2 x vehicle ramps and a ceiling mounted Reznor space heater, which we have been advised are all in working order.

The workshop is accessed via a single electronically operated loading door.

#### **Key considerations**

- > Rarely available freehold vehicle repair garage / workshop with vacant possession
- > Gross internal area: 304.97 sq.m (3,283 sq.ft)
- > Forecourt and side yard: 164.11 sq.m (1,766 sq.ft)
- > 2 x vehicle ramps and spay booth with extraction
- > Separate office, reception area, WCs and spray booth
- > Eaves Height 3.36 m. Apex 5.56 m
- > Electrically operated loading load 3.04 m high x 4.14 m wide
- > Medium term development potential with possible future redevelopment of the Alma Road Industrial Estate
- > Excellent transport communications
- > Great Cambridge Road (A10) 1.6 kilometres (0.99 miles)
- > M25 motorway 3.75 kilometres (2.33 miles)