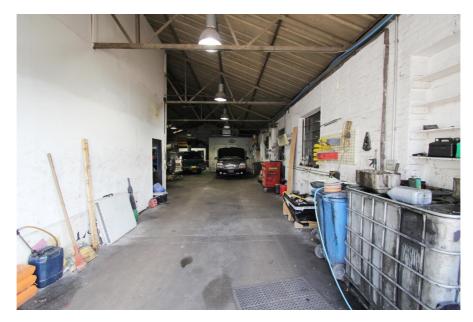

### **Property Description**

The property comprises predominantly single storey motor-trade workshop and yard.

The property is currently configured to accommodate a small customer and reception area, WCs and offices. There is a small mezzanine above the offices used for additional storage.

The workshop has a spray booth & associated extraction, 2 x vehicle ramps and a ceiling mounted Reznor space heater, which we have been advised are all in working order.

The workshop is accessed via a single electronically operated loading door.

#### **Key considerations**

- > Rarely available freehold vehicle repair garage / workshop with vacant possession
- > Gross internal area: 304.97 sq.m (3,283 sq.ft)
- > Forecourt and side yard: 164.11 sq.m (1,766 sq.ft)
- > 2 x vehicle ramps and spay booth with extraction
- > Separate office, reception area, WCs and spray booth
- > Eaves Height 3.36 m. Apex 5.56 m
- > Electrically operated loading load 3.04 m high x 4.14 m wide
- > Medium term development potential with possible future redevelopment of the Alma Road Industrial Estate
- > Excellent transport communications
- > Great Cambridge Road (A10) 1.6 kilometres (0.99 miles)
- > M25 motorway 3.75 kilometres (2.33 miles)