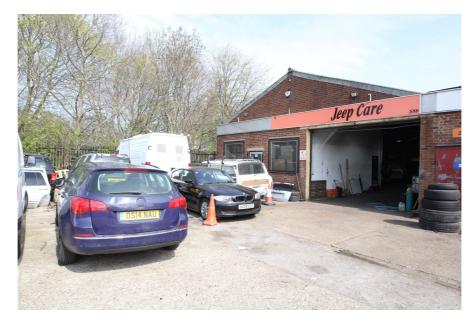

### **Property Description**

The property comprises predominantly single storey motor-trade workshop and yard.

The property is currently configured to accommodate a small customer and reception area, WCs and offices. There is a small mezzanine above the offices used for additional storage.

The workshop has a spray booth & associated extraction, 2 x vehicle ramps and a ceiling mounted Reznor space heater, which we have been advised are all in working order.

The workshop is accessed via a single electronically operated loading door.

#### **Key considerations**

- > Rarely available freehold vehicle repair garage / workshop with vacant possession
- > Gross internal area: 304.97 sq.m (3,283 sq.ft)
- > Forecourt and side yard: 164.11 sq.m (1,766 sq.ft)
- > 2 x vehicle ramps and spay booth with extraction
- > Separate office, reception area, WCs and spray booth
- > Eaves Height 3.36 m. Apex 5.56 m
- > Electrically operated loading load 3.04 m high x 4.14 m wide
- > Medium term development potential with possible future redevelopment of the Alma Road Industrial Estate
- > Excellent transport communications
- > Great Cambridge Road (A10) 1.6 kilometres (0.99 miles)
- > M25 motorway 3.75 kilometres (2.33 miles)

#### **Property Location**

The subject property is located off the east of Alexandra Road via a vehicular accessway to the southern side of Blu-Ray House within the well established Alma Road Industrial Estate, only 3.0 kilometres (1.86 miles) to the east of Enfield Town Centre.