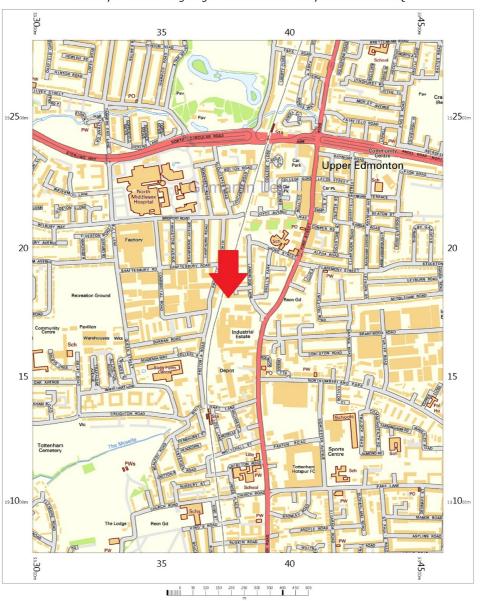

#### **Property Location**

Langhedge Lane Industrial Estate is situated on the western side of Langhedge Lane, which intersects with Fore Street/High Road (A1010) circa 100 metres to the south-east of the subject property.

The property therefore has excellent access to the main road network, including the North-South Route (A1055), M25 and M11. The property is approximately 1.13 kilometres (0.7 miles) to the east of the A10 and the North Circular Road (A406) is circa 0.6 kilometres (0.4 miles) to the north.

https://www.gilmartinley.co.uk/properties/to-rent/b8/edmonton/london/n18/27883

Our ref: 27883

**Available For Storage Use Only** 

Units 15, 16 and 17 Langhedge Lane Industrial Estate, LONDON N18 2TQ

OS Streetview
Tuesday, July 23, 2019, ID. CM-00816156
www.centremapslive.co.uk