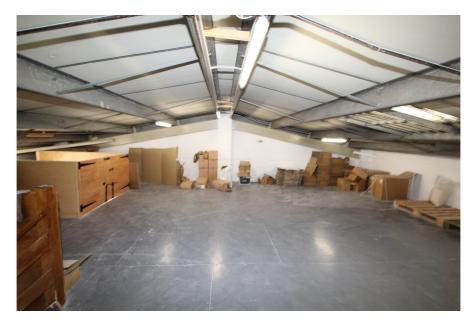

#### Rent

£14,000 per annum (approx. £1,167 monthly) subject to contract

The property comprises a mid-terrace storage unit arranged over ground and mezzanine levels.

- > Good Loading Access
- > Exceptional connectivity to main road networks
- > Secure Industrial Estate
- > Mezzanine level with loading access
- > Forecourt Parking
- > Kitchen and WC facilities

| Accommodation        | Area sq.m. | Area sq.ft. | Comments |
|----------------------|------------|-------------|----------|
| Unit 15 Ground Floor | 80.71      | 868         |          |
| Unit 15 Mezzanine    | 73.16      | 787         |          |