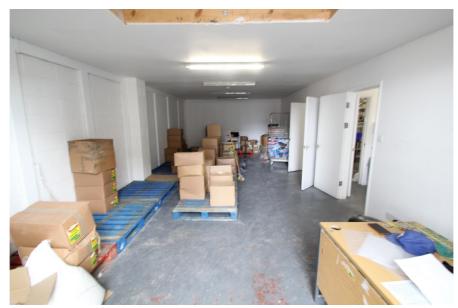

#### Rent

£14,000 per annum (approx. £1,167 monthly) subject to contract

The property comprises a mid-terrace storage unit arranged over ground and mezzanine levels.

- > Good Loading Access
- > Exceptional connectivity to main road networks
- > Secure Industrial Estate
- > Mezzanine level with loading access
- > Forecourt Parking
- > Kitchen and WC facilities

| Accommodation        | Area sq.m. | Area sq.ft. | Comments |
|----------------------|------------|-------------|----------|
| Unit 15 Ground Floor | 80.71      | 868         |          |
| Unit 15 Mezzanine    | 73.16      | 787         |          |