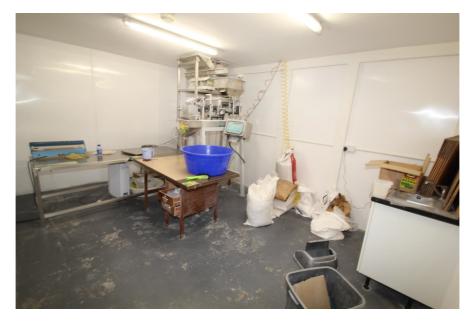

#### Rent

£14,000 per annum (approx. £1,167 monthly) subject to contract

The property comprises a mid-terrace storage unit arranged over ground and mezzanine levels.

- > Good Loading Access
- > Exceptional connectivity to main road networks
- > Secure Industrial Estate
- > Mezzanine level with loading access
- > Forecourt Parking
- > Kitchen and WC facilities