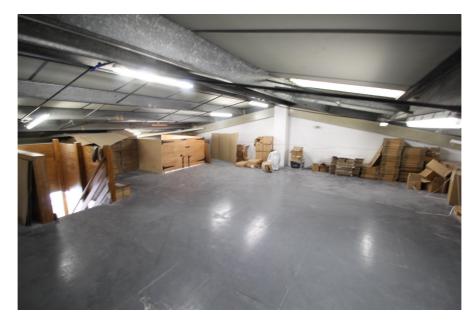

#### Rent

£14,000 per annum (approx. £1,167 monthly) subject to contract

The property comprises a mid-terrace storage unit arranged over ground and mezzanine levels.

- > Good Loading Access
- > Exceptional connectivity to main road networks
- > Secure Industrial Estate
- > Mezzanine level with loading access
- > Forecourt Parking
- > Kitchen and WC facilities

| Accommodation        | Area sq.m. | Area sq.ft. | Comments |
|----------------------|------------|-------------|----------|
| Unit 15 Ground Floor | 80.71      | 868         |          |
| Unit 15 Mezzanine    | 73.16      | 787         |          |