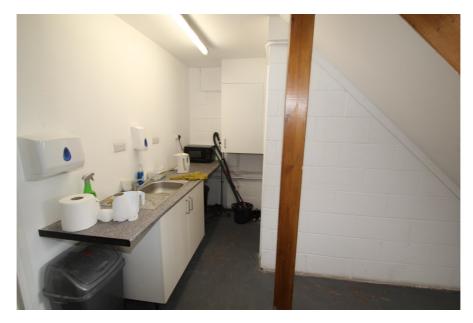

#### Rent

£14,000 per annum (approx. £1,167 monthly) subject to contract

The property comprises a mid-terrace storage unit arranged over ground and mezzanine levels.

- > Good Loading Access
- > Exceptional connectivity to main road networks
- > Secure Industrial Estate
- > Mezzanine level with loading access
- > Forecourt Parking
- > Kitchen and WC facilities