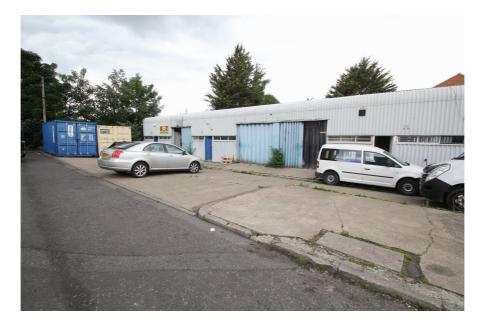

### **Unit 15, Langhedge Lane Industrial Estate**,

#### Rent

£14,000 per annum (approx. £1,167 monthly) subject to contract

The property comprises a mid-terrace storage unit arranged over ground and mezzanine levels.

- > Good Loading Access
- > Exceptional connectivity to main road networks
- > Secure Industrial Estate
- > Mezzanine level with loading access
- > Forecourt Parking
- > Kitchen and WC facilities