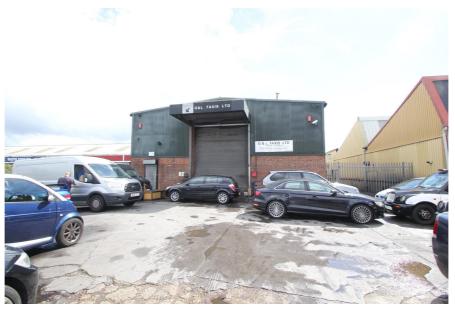

High bay unit within an established industrial estate

#### Rent

£48,000 per annum (approx. £4,000 monthly) subject to contract

The unit benefits from a single electronically operated loading door with external canopy, 3 phase electricity and gas powered blow heaters.

Externally, the unit benefits from 9 car parking spaces within the yard area to the rear of the property.