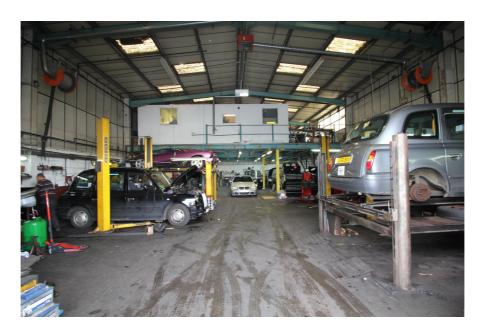

#### **Key considerations**

- > Vehicle repair garage / workshop
- > Eaves Height: 6.2m Height to Apex: 6.8 metres.
- > 9 car parking spaces
- > Excellent connections via road and rail
- > A406 North Circular Road 0.5 miles
- > White Hart Lane Station 0.5 miles

| Accommodation         | Area sq.m. | Area sq.ft. | Comments |
|-----------------------|------------|-------------|----------|
| Ground Floor Workshop | 340.17     | 3,661       |          |
| Mezzanine             | 165.60     | 1,782       |          |