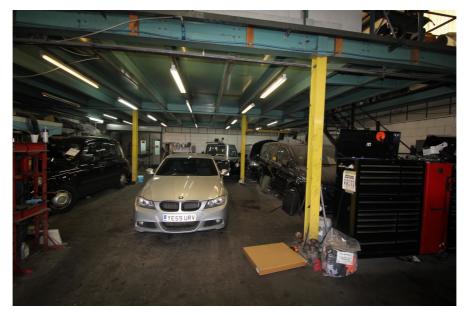

High bay unit within an established industrial estate

#### **Key considerations**

- > Vehicle repair garage / workshop
- > Eaves Height: 6.2m Height to Apex: 6.8 metres.
- > 9 car parking spaces
- > Excellent connections via road and rail
- > A406 North Circular Road 0.5 miles
- > White Hart Lane Station 0.5 miles

#### Rent

£48,000 per annum (approx. £4,000 monthly) subject to contract

The unit benefits from a single electronically operated loading door with external canopy, 3 phase electricity and gas powered blow heaters.