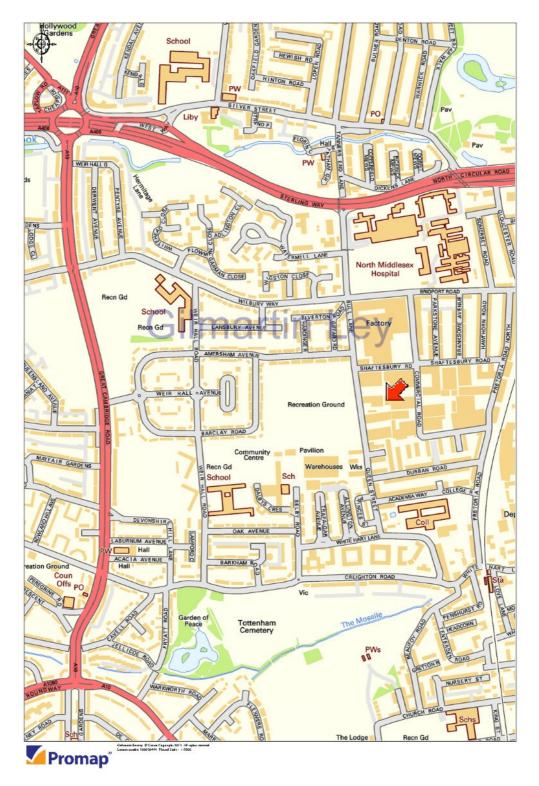

#### **Property Location**

The premises are situated in an established industrial estate within 0.5 miles (0.8 km) of the A406 North Circular Road.

The unit benefits from excellent communications via road and rail, being equidistant between the Great Cambridge Road (A10) and Upper Fore Street, Edmonton. J25 of the M25 is approximately 5.1 miles (8.3 km) north of the property.

White Hart Lane National Rail Station is approximately 0.5 miles (0.8 km) from the property, which provides frequent southbound services into Seven Sisters (Victoria Line) and London Liverpool Street, and northbound services to Enfield Town and Cheshunt.