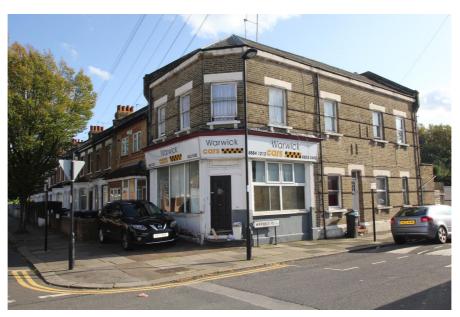

#### **Property Description**

The subject property comprises an end of terrace building providing accommodation over basement, ground and first floors together with garage and off road parking.

The property will be sold with vacant possession of: the ground floor and basement unit, the front off street car space and a rear garage with adjacent forecourt which is directly accessible from Warwick Road.

#### **Property Location**

The subject property is located on the south side of Denton Road in a prominent corner position in a predominantly residential location. The property benefits from Pymmes Park located 70 metres to the east of the property featuring Metropolitan Open Space and a number of recreational facilities.