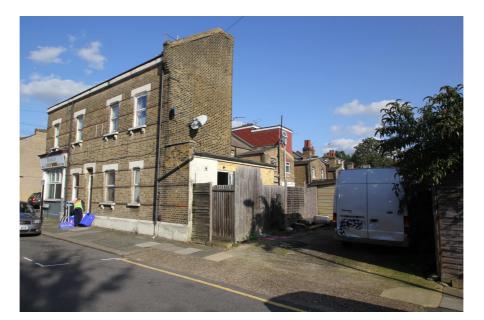

#### **Property Description**

The subject property comprises an end of terrace building providing accommodation over basement, ground and first floors together with garage and off road parking.

The property will be sold with vacant possession of: the ground floor and basement unit, the front off street car space and a rear garage with adjacent forecourt which is directly accessible from Warwick Road.

Historically the ground floor level had been used as a mini-cab office and the basement for storage, however this unit has been vacant for over ten years.

There may be potential to develop the ground floor and basement levels into a number of alternative uses including; retail, offices and/or residential accommodation (subject to obtaining the necessary planning consents).