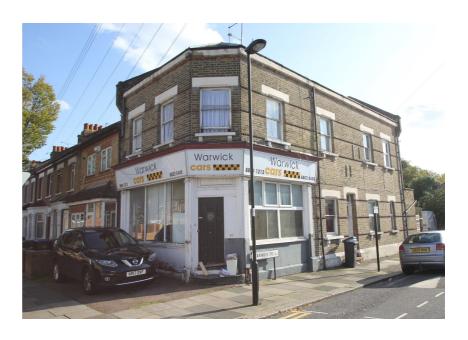

#### **Property Description**

The subject property comprises an end of terrace building providing accommodation over basement, ground and first floors together with garage and off road parking.

The property will be sold with vacant possession of: the ground floor and basement unit, the front off street car space and a rear garage with adjacent forecourt which is directly accessible from Warwick Road.

#### **Property Location**

The subject property is located on the south side of Denton Road in a prominent corner position in a predominantly residential location. The property benefits from Pymmes Park located 70 metres to the east of the property featuring Metropolitan Open Space and a number of recreational facilities.