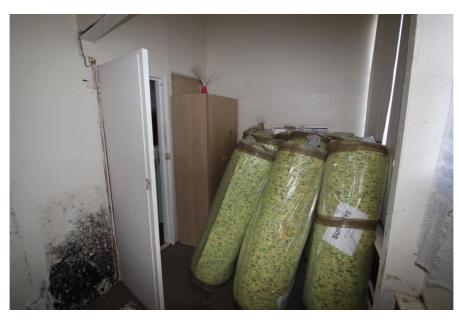

#### **Property Description**

The subject property comprises an end of terrace building providing accommodation over basement, ground and first floors together with garage and off road parking.

The property will be sold with vacant possession of: the ground floor and basement unit, the front off street car space and a rear garage with adjacent forecourt which is directly accessible from Warwick Road.

Historically the ground floor level had been used as a mini-cab office and the basement for storage, however this unit has been vacant for over ten years.

There may be potential to develop the ground floor and basement levels into a number of alternative uses including; retail, offices and/or residential accommodation (subject to obtaining the necessary planning consents).