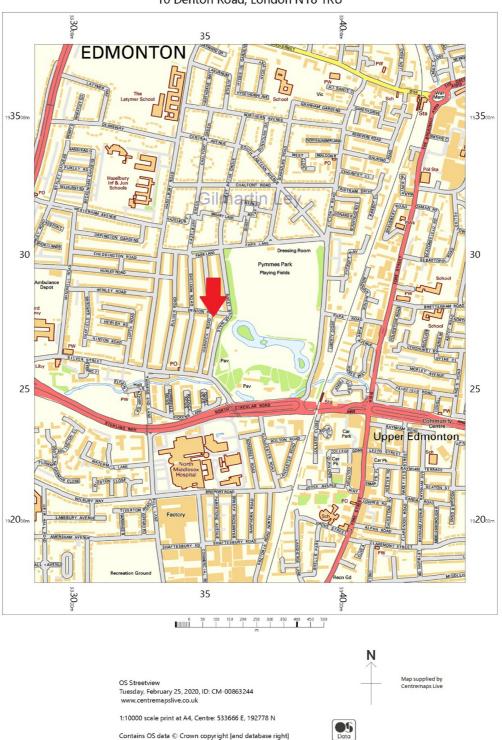

#### **Property Location**

The subject property is located on the south side of Denton Road in a prominent corner position in a predominantly residential location. The property benefits from Pymmes Park located 70 metres to the east of the property featuring Metropolitan Open Space and a number of recreational facilities.

The property has excellent transport communications being 0.23 kilometres (0.12 miles) north of Silver Street which provides access onto the North Circular Road (A406) 0.33 kilometres (0.20 miles) south of the property, which in turn leads to the main road communications including easy access to A10, M25, M11 and M1.

Silver Street Rail Station (London Overground Line) is circa 0.52 kilometres (0.32 miles) to the south of the subject property. Silver Street Station provides frequent and direct services to Seven Sisters Station (Victoria Line) in a journey time of circa 6 minutes & London Liverpool Street Station with a journey time of circa 25 minutes.

The property is also located only 1.46 kilometres (0.90 miles) to the north of White Hart Lane Station, which has been significantly improved as part of the regeneration in the area spearheaded by the new Tottenham Hotspur stadium, a museum and hotel.