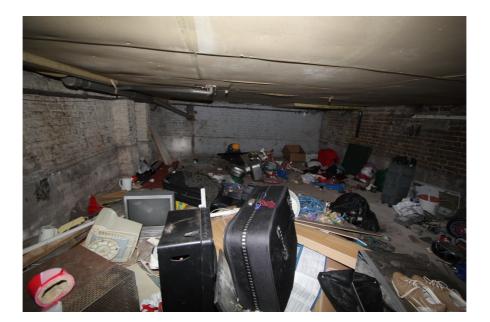

Historically the ground floor level had been used as a mini-cab office and the basement for storage, however this unit has been vacant for over ten years.

There may be potential to develop the ground floor and basement levels into a number of alternative uses including; retail, offices and/or residential accommodation (subject to obtaining the necessary planning consents).

#### Accommodation

Gross Internal Area: 67 sq.m. (722 sq.ft.)

| Accommodation | Area sq.m. | Area sq.ft. | Description and comments      |
|---------------|------------|-------------|-------------------------------|
| Ground Floor  | 23.16      | 249         | Floor to ceiling height 3.23m |
| Basement      | 43.92      | 472         | Floor to ceiling height 1.60m |