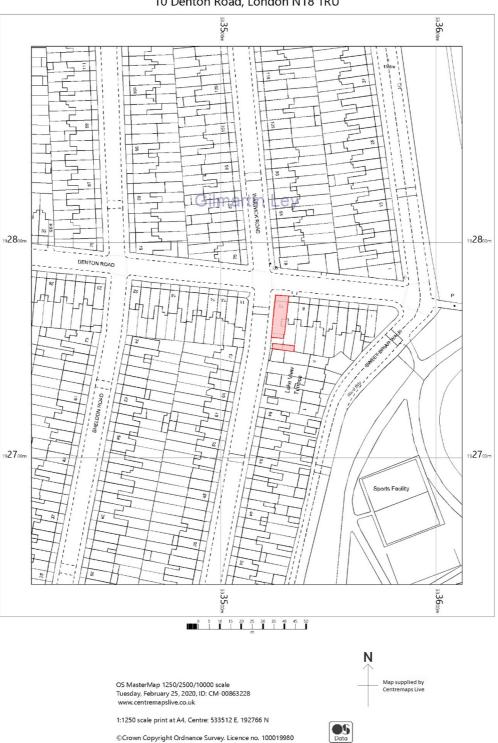

#### **Property Location**

The subject property is located on the south side of Denton Road in a prominent corner position in a predominantly residential location. The property benefits from Pymmes Park located 70 metres to the east of the property featuring Metropolitan Open Space and a number of recreational facilities.