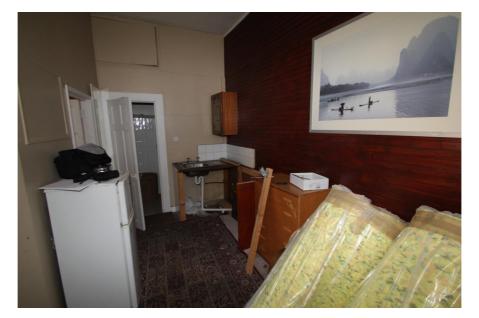

#### **Property Description**

The subject property comprises an end of terrace building providing accommodation over basement, ground and first floors together with garage and off road parking.

The property will be sold with vacant possession of: the ground floor and basement unit, the front off street car space and a rear garage with adjacent forecourt which is directly accessible from Warwick Road.

Historically the ground floor level had been used as a mini-cab office and the basement for storage, however this unit has been vacant for over ten years.

There may be potential to develop the ground floor and basement levels into a number of alternative uses including; retail, offices and/or residential accommodation (subject to obtaining the necessary planning consents).