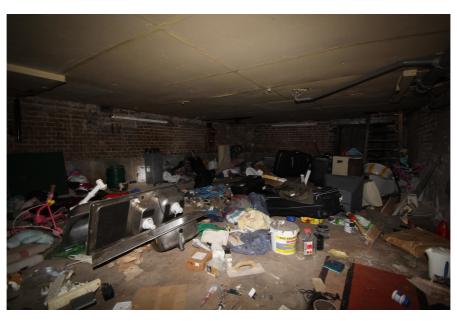

#### **Property Description**

The subject property comprises an end of terrace building providing accommodation over basement, ground and first floors together with garage and off road parking.

The property will be sold with vacant possession of: the ground floor and basement unit, the front off street car space and a rear garage with adjacent forecourt which is directly accessible from Warwick Road.

Historically the ground floor level had been used as a mini-cab office and the basement for storage, however this unit has been vacant for over ten years.

There may be potential to develop the ground floor and basement levels into a number of alternative uses including; retail, offices and/or residential accommodation (subject to obtaining the necessary planning consents).

#### Accommodation

Gross Internal Area: 67 sq.m. (722 sq.ft.)

| Accommodation | Area sq.m. | Area sq.ft. | Description and comments      |
|---------------|------------|-------------|-------------------------------|
| Ground Floor  | 23.16      | 249         | Floor to ceiling height 3.23m |
| Basement      | 43.92      | 472         | Floor to ceiling height 1.60m |