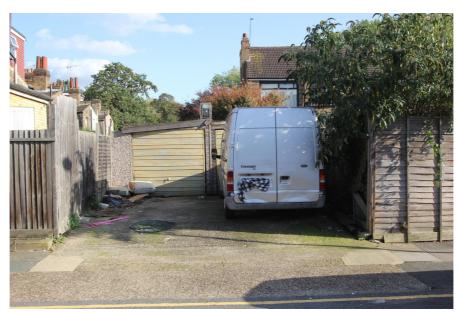

#### **Property Description**

The subject property comprises an end of terrace building providing accommodation over basement, ground and first floors together with garage and off road parking.

The property will be sold with vacant possession of: the ground floor and basement unit, the front off street car space and a rear garage with adjacent forecourt which is directly accessible from Warwick Road.

#### Key considerations:

- > For sale by auction on Wednesday 6th April 2022
- > In the same ownership since 1989
- > Suitable for a number of alternative uses (subject to obtaining the necessary consents)
- > Vacant possession of shop and basement
- > Lock up garage with forecourt parking for 1 vehicle, with additional off street parking for 1 vehicle to the front
- > Reversionary ground rent investment in respect of ground floor flat (circa 62 years remaining)
- > Excellent transport communications
- > Silver Street Rail Station (London Overground Line) is circa 0.52 kilometres (0.32 miles) to the south.
- > London Liverpool Street Station with a journey time of circa 25 minutes