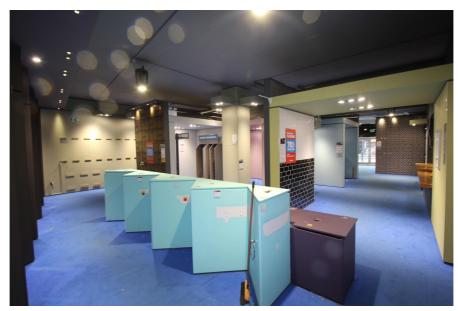

#### Rent

£61,500 per annum (approx. £5,125 monthly) subject to contract

The subject property comprises a predominantly open plan retail showroom, which was formerly occupied by Bathstore.

The property benefits from a generous floor to ceiling height (3.52 metres) an extensive floor to ceiling glass frontage providing exceptional natural light and WC designed for disable access.