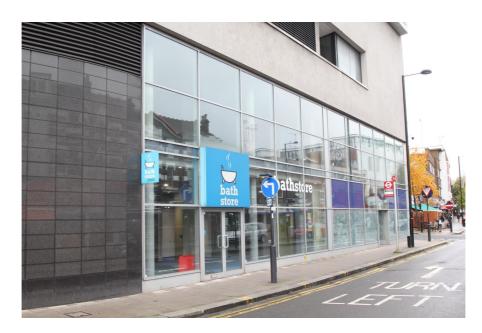

### **Property Location**

The property occupies a highly visible position on Tally Ho Corner, on the High Road (A1000), just north of the junction with Kingsway and Woodhouse Road.

Tally Ho Corner is the focal point of North Finchley. Other occupiers on Tally Ho Corner include PureGym, Aldi, Paddy Power, The Tally Ho public house and 'ArtsDepot' a circa 400 seat theatre.