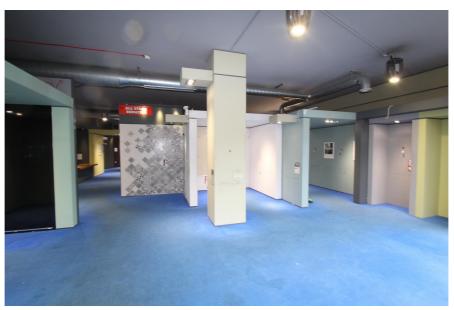

#### Rent

£61,500 per annum (approx. £5,125 monthly) subject to contract

The subject property comprises a predominantly open plan retail showroom, which was formerly occupied by Bathstore.

The property benefits from a generous floor to ceiling height (3.52 metres) an extensive floor to ceiling glass frontage providing exceptional natural light and WC designed for disable access.

Loading for the unit is via secure metal folding doors to the rear of the unit, which leads on to a communal loading bay, which is accessed from the nearside lane of the bus garage entry. There are two loading spaces for trucks which access onto a raised loading dock at the same level as the unit.