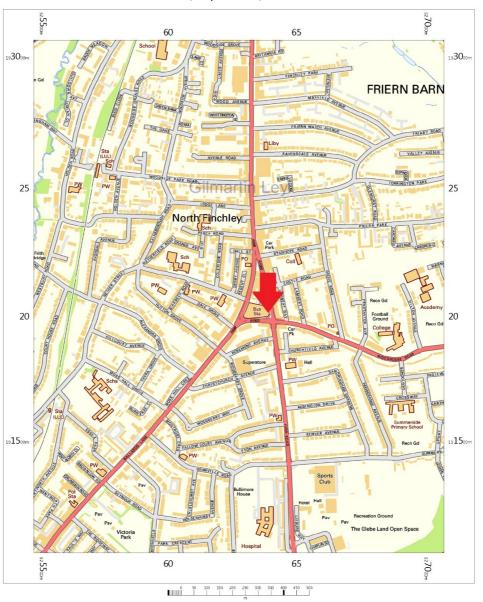

### **Property Location**

The property occupies a highly visible position on Tally Ho Corner, on the High Road (A1000), just north of the junction with Kingsway and Woodhouse Road.

Tally Ho Corner is the focal point of North Finchley. Other occupiers on Tally Ho Corner include PureGym, Aldi, Paddy Power, The Tally Ho public house and 'ArtsDepot' a circa 400 seat theatre.

The area provides an abundance of leisure, shopping & entertainment facilities, in addition to the numerous bars & restaurants, which all generate trade from the affluent local community. Argos, Greggs, McDonald's, Waterstones, Boots, HSBC, Ladbrokes, Starbucks and David Lloyd are amongst a number of local retailers all being located close to the subject property.

The location has superb travel and communication links being located only 1.28 kilometres (0.8 miles) north of the A406 North Circular Road and 8.02 kilometres (4.98 miles) south of the M25.

West Finchley London Underground Station (Northern Line) is only 0.91 kilometres (0.57 miles) to the west, which providing frequent direct services to Tottenham Court Road Station, with a travel time of 24 minutes and Bank Station, with a travel time of 30 minutes.

The property is only 50 metres from the North Finchley Bus Station, providing easy access to the numerous services running along the High Road and surrounding area.

2017 Rateable Value £78000.00

Estimated Rates Payable £38454 per annum