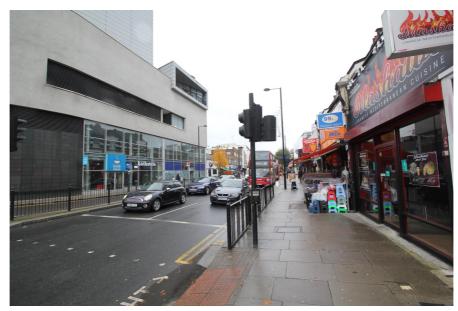

### **Property Location**

The property occupies a highly visible position on Tally Ho Corner, on the High Road (A1000), just north of the junction with Kingsway and Woodhouse Road.

Tally Ho Corner is the focal point of North Finchley. Other occupiers on Tally Ho Corner include PureGym, Aldi, Paddy Power, The Tally Ho public house and 'ArtsDepot' a circa 400 seat theatre.