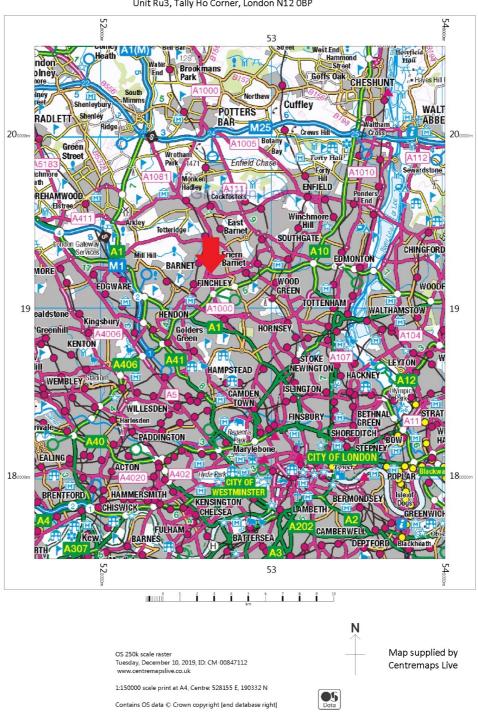

### Unit RU3, Tally Ho Corner, London N12 OBP

OS Streetview
Tuesday, December 10, 2019, ID: CM-00847098
www.centremapslive.co.uk

1:10000 scale print at A4, Centre: 526275 E, 192075 N

Contains OS data © Crown copyright [and database right]