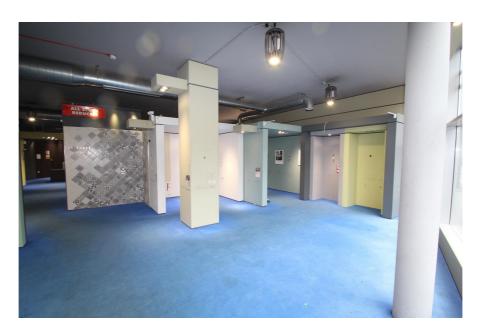

#### Rent

£61,500 per annum (approx. £5,125 monthly) subject to contract

The subject property comprises a predominantly open plan retail showroom, which was formerly occupied by Bathstore.

The property benefits from a generous floor to ceiling height (3.52 metres) an extensive floor to ceiling glass frontage providing exceptional natural light and WC designed for disable access.