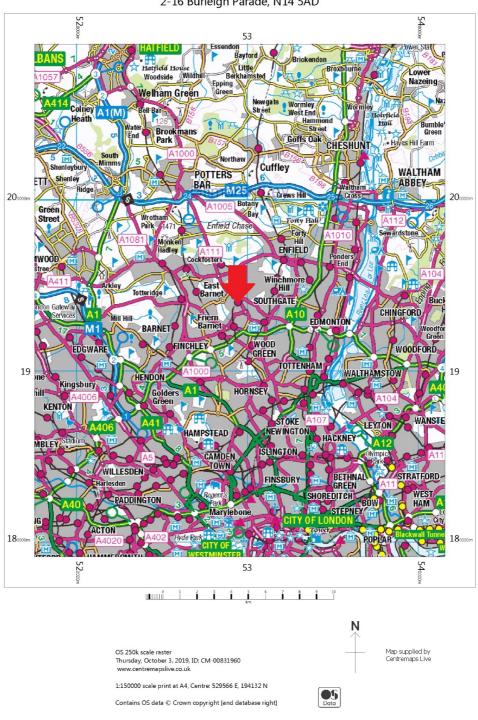

#### **Property Location**

Southgate is an affluent North London residential suburb lying around 7 miles north of Central London. Junction 24 of the M25 is approximately 4 miles to the north and the A406 North Circular Road is approximately 1.5 miles to the south.

The property is situated in the heart of Southgate, only 150m from Southgate London Underground Station (Piccadilly Line) and just south of Southgate Circus and bus terminus. Travel time to Central London on public transport takes approximately 25 minutes.