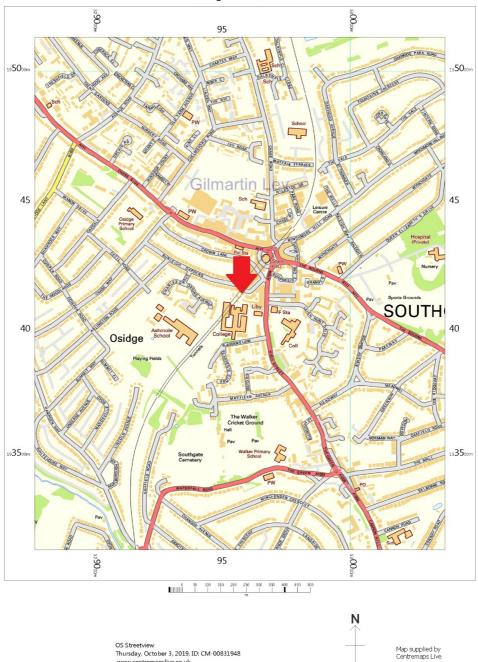

#### 2-16 Burleigh Parade, N14 5AD

1:10000 scale print at A4, Centre: 529570 E, 194134 N Contains OS data © Crown copyright [and database right]

https://www.gilmartinley.co.uk/properties/to-rent/d1/southgate/london/n14/27788