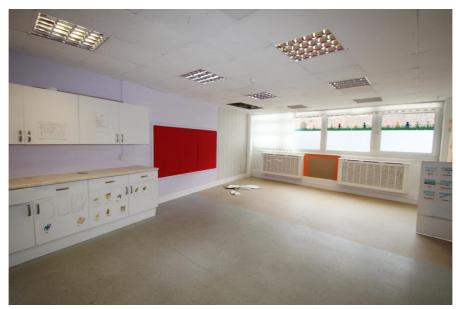

#### Rent

£90,000 per annum (approx. £7,500 monthly) subject to contract

The current configuration of the property provides for a number of class / office rooms, store, staff room, kitchen, separate adult and children WCs and reception area. There are 2 personnel entrances to the front elevation and 2 at the rear of the property. The space benefits from suspended ceilings, fire alarm system, central heating and intercom entry system.

Externally, there are 8 allocated parking spaces to the rear elevation, accessed via electronically operated gates into the rear car park. There is a shared fenced and gated playground of circa 1,200 sq.ft to the rear of the external car park but it may be possible to give the incoming tenant exclusive use of this during business hours.