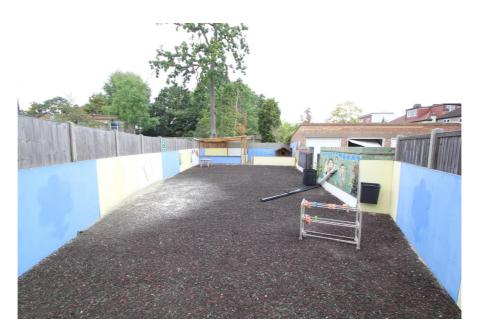

Externally, there are 8 allocated parking spaces to the rear elevation, accessed via electronically operated gates into the rear car park. There is a shared fenced and gated playground of circa 1,200 sq.ft to the rear of the external car park but it may be possible to give the incoming tenant exclusive use of this during business hours.