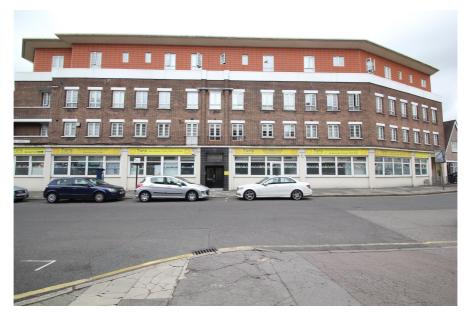

### 2-16 Burleigh Parade **Burleigh Gardens**,

#### LONDON, N14 5AD

Gross Internal Area: 480 sq.m. (5,166 sq.ft.)

#### Rent

£90,000 per annum (approx. £7,500 monthly) subject to contract

The current configuration of the property provides for a number of class / office rooms, store, staff room, kitchen, separate adult and children WCs and reception area. There are 2 personnel entrances to the front elevation and 2 at the rear of the property. The space benefits from suspended ceilings, fire alarm system, central heating and intercom entry system.