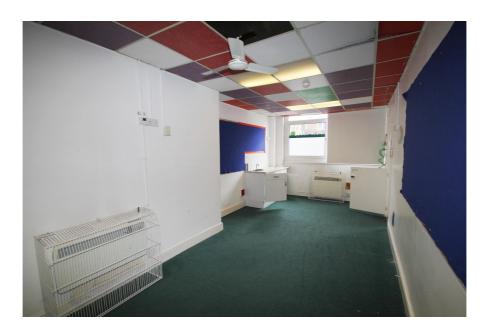

#### Rent

£90,000 per annum (approx. £7,500 monthly) subject to contract

The current configuration of the property provides for a number of class / office rooms, store, staff room, kitchen, separate adult and children WCs and reception area. There are 2 personnel entrances to the front elevation and 2 at the rear of the property. The space benefits from suspended ceilings, fire alarm system, central heating and intercom entry system.

Externally, there are 8 allocated parking spaces to the rear elevation, accessed via electronically operated gates into the rear car park. There is a shared fenced and gated playground of circa 1,200 sq.ft to the rear of the external car park but it may be possible to give the incoming tenant exclusive use of this during business hours.