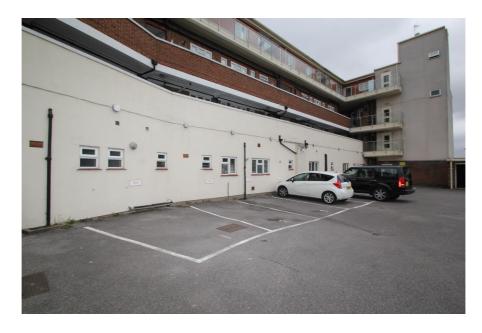

Externally, there are 8 allocated parking spaces to the rear elevation, accessed via electronically operated gates into the rear car park. There is a shared fenced and gated playground of circa 1,200 sq.ft to the rear of the external car park but it may be possible to give the incoming tenant exclusive use of this during business hours.

| Accommodation | Area sq.m. | Area sq.ft. | Comments                                        |
|---------------|------------|-------------|-------------------------------------------------|
| Ground Floor  | 480        | 5,166       |                                                 |
| Playground    | 111.49     | 1,200       |                                                 |
| Car parking   |            |             | 8 car parking spaces within gated rear car park |