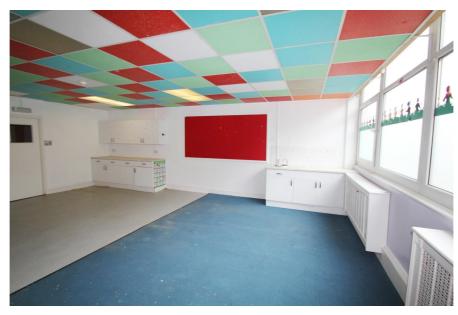

#### Rent

£90,000 per annum (approx. £7,500 monthly) subject to contract

The current configuration of the property provides for a number of class / office rooms, store, staff room, kitchen, separate adult and children WCs and reception area. There are 2 personnel entrances to the front elevation and 2 at the rear of the property. The space benefits from suspended ceilings, fire alarm system, central heating and intercom entry system.

Externally, there are 8 allocated parking spaces to the rear elevation, accessed via electronically operated gates into the rear car park. There is a shared fenced and gated playground of circa 1,200 sq.ft to the rear of the external car park but it may be possible to give the incoming tenant exclusive use of this during business hours.