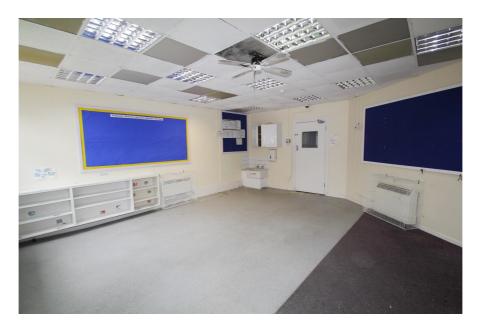

#### Rent

£90,000 per annum (approx. £7,500 monthly) subject to contract

The current configuration of the property provides for a number of class / office rooms, store, staff room, kitchen, separate adult and children WCs and reception area. There are 2 personnel entrances to the front elevation and 2 at the rear of the property. The space benefits from suspended ceilings, fire alarm system, central heating and intercom entry system.

Externally, there are 8 allocated parking spaces to the rear elevation, accessed via electronically operated gates into the rear car park. There is a shared fenced and gated playground of circa 1,200 sq.ft to the rear of the external car park but it may be possible to give the incoming tenant exclusive use of this during business hours.