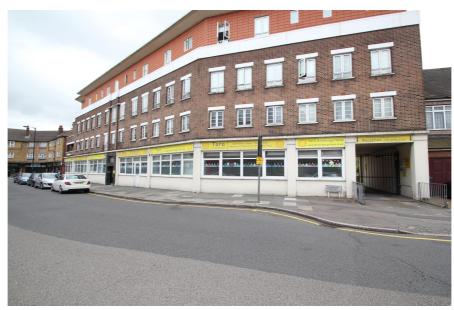

#### Rent

£90,000 per annum (approx. £7,500 monthly) subject to contract

The current configuration of the property provides for a number of class / office rooms, store, staff room, kitchen, separate adult and children WCs and reception area. There are 2 personnel entrances to the front elevation and 2 at the rear of the property. The space benefits from suspended ceilings, fire alarm system, central heating and intercom entry system.