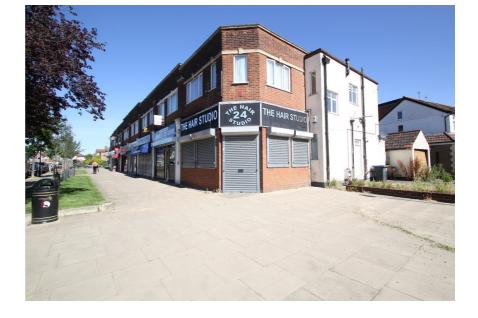

#### **Property Description**

The property comprises a prominent local retail unit, which benefits from a return frontage.

Formerly operating as a hairdressing salon, the premises are fitted out to a good specification and are configured predominantly as clear, open plan space. In addition to the main retailing space there is a private treatment room, kitchen and WC facilities.

#### **Property Location**

The property occupies a prominent position in a local parade of shops on the popular 'Willow Estate' in Enfield.

Occupiers within the parade include; a gym / personal training studio, convenience store, independent flooring retailer, hair salon and a dry cleaners.