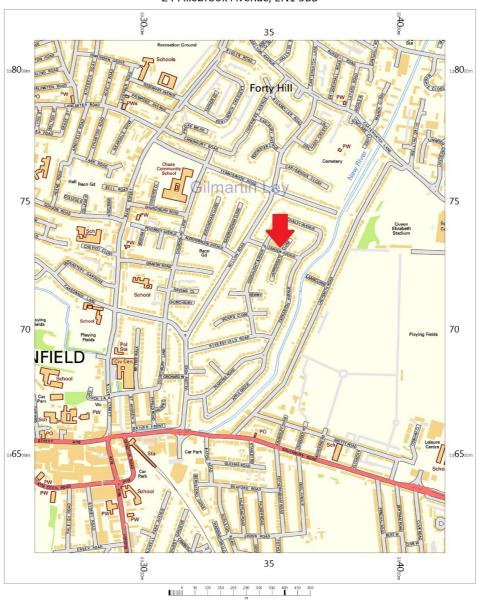

#### **Property Location**

The property occupies a prominent position in a local parade of shops on the popular 'Willow Estate' in Enfield.

Occupiers within the parade include; a gym / personal training studio, convenience store, independent flooring retailer, hair salon and a dry cleaners.

Enfield is a high quality residential area with established shopping and excellent transport links.

Junction 25 of the M25 is located 3.0 km (1.87 miles) to the north and the Great Cambridge Road (A10) is only 0.8 km (0.5 miles) to the east.

Enfield Town Rail Station is approximately 1.0 km (0.6 miles) to the south of the property, which provides frequent direct services to Seven Sisters Station (Victoria Line) and London Liverpool Street Station.