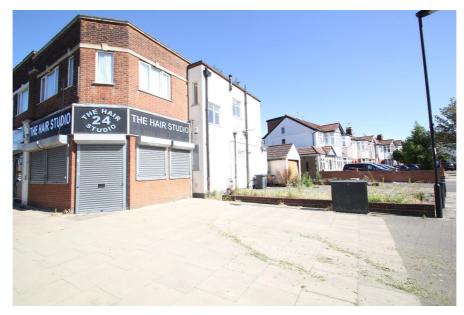

#### **Property Description**

The property comprises a prominent local retail unit, which benefits from a return frontage.

Formerly operating as a hairdressing salon, the premises are fitted out to a good specification and are configured predominantly as clear, open plan space. In addition to the main retailing space there is a private treatment room, kitchen and WC facilities.

There are 4 allocated parking spaces and garage to the side of the property, accessed via adjoining cul-de-sac.

- > New lease available
- > Net internal area: 56.83 sq.m (612 sq.ft)
- > Garage: 12.01 sq.m (129 sq.ft)
- > Suitable for a number of alternative uses STPP
- > High quality fit-out
- > Generous parking provision (4 spaces)
- > Prominent position on the popular 'Willow Estate'
- > 1.0 km (0.6 miles) to Enfield Town Rail Station