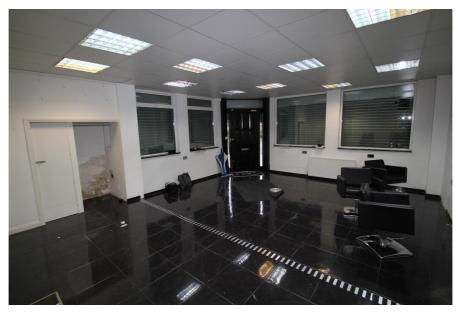

#### **Property Description**

The property comprises a prominent local retail unit, which benefits from a return frontage.

Formerly operating as a hairdressing salon, the premises are fitted out to a good specification and are configured predominantly as clear, open plan space. In addition to the main retailing space there is a private treatment room, kitchen and WC facilities.