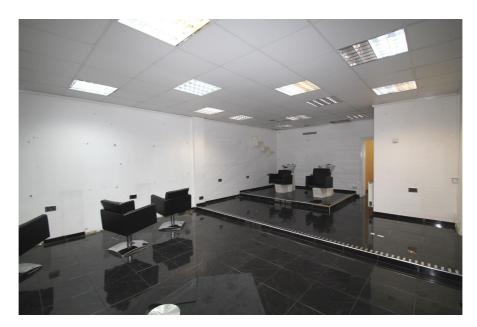

#### **Property Description**

The property comprises a prominent local retail unit, which benefits from a return frontage.

Formerly operating as a hairdressing salon, the premises are fitted out to a good specification and are configured predominantly as clear, open plan space. In addition to the main retailing space there is a private treatment room, kitchen and WC facilities.