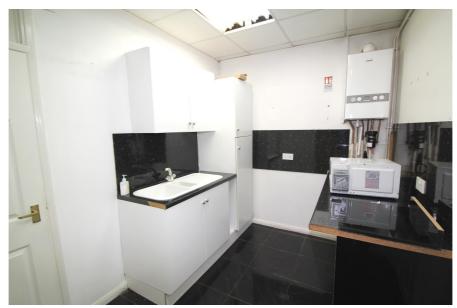

#### **Property Description**

The property comprises a prominent local retail unit, which benefits from a return frontage.

Formerly operating as a hairdressing salon, the premises are fitted out to a good specification and are configured predominantly as clear, open plan space. In addition to the main retailing space there is a private treatment room, kitchen and WC facilities.