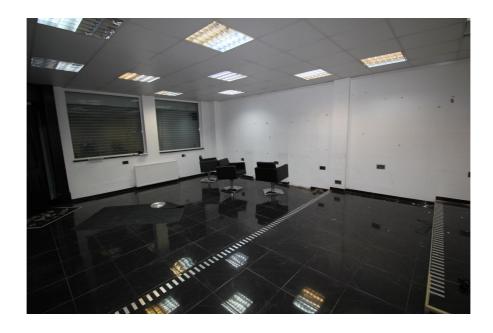

#### **Property Description**

The property comprises a prominent local retail unit, which benefits from a return frontage.

Formerly operating as a hairdressing salon, the premises are fitted out to a good specification and are configured predominantly as clear, open plan space. In addition to the main retailing space there is a private treatment room, kitchen and WC facilities.