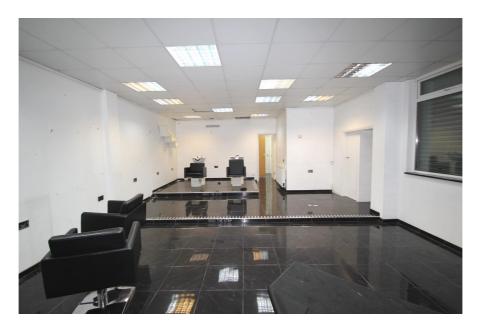

#### **Property Description**

The property comprises a prominent local retail unit, which benefits from a return frontage.

Formerly operating as a hairdressing salon, the premises are fitted out to a good specification and are configured predominantly as clear, open plan space. In addition to the main retailing space there is a private treatment room, kitchen and WC facilities.