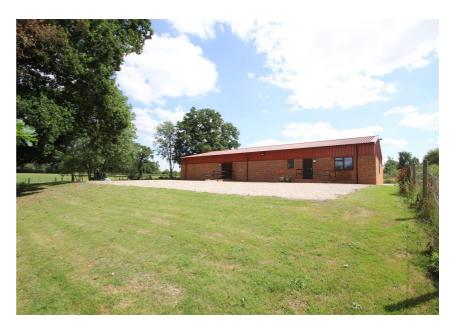

#### Planning for a 3,100 sq.ft bungalow set within 1.26 acre site

Gloren Oaks Rowney Lane, Sacombe Green, WARE, SG12 0JH

#### **Property Description**

The property is a recently constructed, detached brick built warehouse with planning permission to convert the property into a residential dwelling.

Planning permission (Ref: 3/17/2540FUL) was granted on 21st December 2017 for change of use of existing builder's yard building to 1no. dwelling and all ancillary works. Full details are available to download from our website. The planning consent provides for an open plan sitting and family room, a dining room adjoining a kitchen & utility room, entrance hallway, cloakroom, three bedrooms all with en suite bathrooms, a large study and a family bathroom. There is an alternative internal plan available to download showing the configuration as a four bedroom residence.

The property benefits from an electrically operated loading door, separate office with kitchenette, three phase electricity and WC facilities. The existing warehouse building is set on a site of approximately 1.26 acres and accessed via an electrically operated security gate. The gravel car park around the front and side of the building provides parking for at least 12 cars.