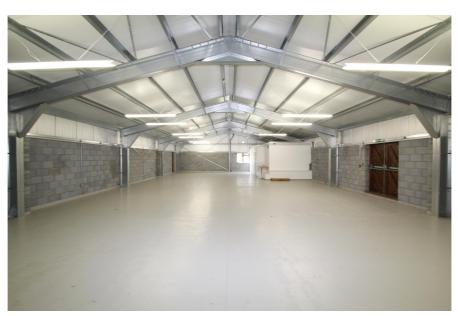

#### **Property Description**

The property is a recently constructed, detached brick built warehouse with planning permission to convert the property into a residential dwelling.

Planning permission (Ref: 3/17/2540FUL) was granted on 21st December 2017 for change of use of existing builder's yard building to 1no. dwelling and all ancillary works. Full details are available to download from our website. The planning consent provides for an open plan sitting and family room, a dining room adjoining a kitchen & utility room, entrance hallway, cloakroom, three bedrooms all with en suite bathrooms, a large study and a family bathroom. There is an alternative internal plan available to download showing the configuration as a four bedroom residence.

- > Freehold for sale planning permission for conversion to provide a residential dwelling
- > Site area: 1.26 acres
- > Gross Internal Area of 288.00 sq.m (3,100 sq.ft)
- > Recently built detached warehouse / studio
- > Exceptional location and stunning setting
- > Potential to configure the space to provide a generous 3 5 bedroom dwelling
- > Extensive car parking
- > Electrically operated security gate and building alarm system
- > Eaves height 2.97 metres, rising to an apex of 3.98 metres
- > Electrically operated loading door (3.07 metres high x 2.92 metres wide)
- > Three phase electrical supply
- > Modern private drainage system and mains water