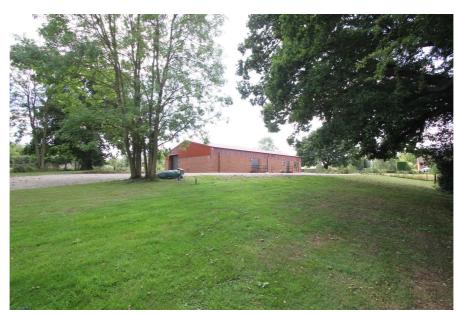

#### **Property Description**

The property is a recently constructed, detached brick built warehouse with planning permission to convert the property into a residential dwelling.

Planning permission (Ref: 3/17/2540FUL) was granted on 21st December 2017 for change of use of existing builder's yard building to 1no. dwelling and all ancillary works. Full details are available to download from our website. The planning consent provides for an open plan sitting and family room, a dining room adjoining a kitchen & utility room, entrance hallway, cloakroom, three bedrooms all with en suite bathrooms, a large study and a family bathroom. There is an alternative internal plan available to download showing the configuration as a four bedroom residence.

The property benefits from an electrically operated loading door, separate office with kitchenette, three phase electricity and WC facilities. The existing warehouse building is set on a site of approximately 1.26 acres and accessed via an electrically operated security gate. The gravel car park around the front and side of the building provides parking for at least 12 cars.

- > Freehold for sale planning permission for conversion to provide a residential dwelling
- > Site area: 1.26 acres
- > Gross Internal Area of 288.00 sq.m (3,100 sq.ft)
- > Recently built detached warehouse / studio
- > Exceptional location and stunning setting
- > Potential to configure the space to provide a generous 3 5 bedroom dwelling
- > Extensive car parking
- > Electrically operated security gate and building alarm system
- > Eaves height 2.97 metres, rising to an apex of 3.98 metres
- > Electrically operated loading door (3.07 metres high x 2.92 metres wide)
- > Three phase electrical supply
- > Modern private drainage system and mains water