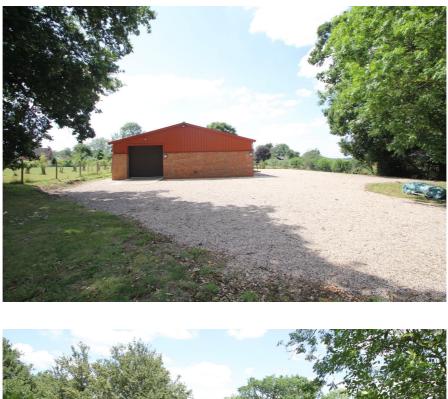

#### **Property Description**

The property is a recently constructed, detached brick built warehouse with planning permission to convert the property into a residential dwelling.

Planning permission (Ref: 3/17/2540FUL) was granted on 21st December 2017 for change of use of existing builder's yard building to 1no. dwelling and all ancillary works. Full details are available to download from our website. The planning consent provides for an open plan sitting and family room, a dining room adjoining a kitchen & utility room, entrance hallway, cloakroom, three bedrooms all with en suite bathrooms, a large study and a family bathroom. There is an alternative internal plan available to download showing the configuration as a four bedroom residence.

The property benefits from an electrically operated loading door, separate office with kitchenette, three phase electricity and WC facilities. The existing warehouse building is set on a site of approximately 1.26 acres and accessed via an electrically operated security gate. The gravel car park around the front and side of the building provides parking for at least 12 cars.

- > Freehold for sale planning permission for conversion to provide a residential dwelling
- > Site area: 1.26 acres
- > Gross Internal Area of 288.00 sq.m (3,100 sq.ft)
- > Recently built detached warehouse / studio
- > Exceptional location and stunning setting
- > Potential to configure the space to provide a generous 3 5 bedroom dwelling
- > Extensive car parking
- > Electrically operated security gate and building alarm system
- > Eaves height 2.97 metres, rising to an apex of 3.98 metres
- > Electrically operated loading door (3.07 metres high x 2.92 metres wide)
- > Three phase electrical supply
- > Modern private drainage system and mains water