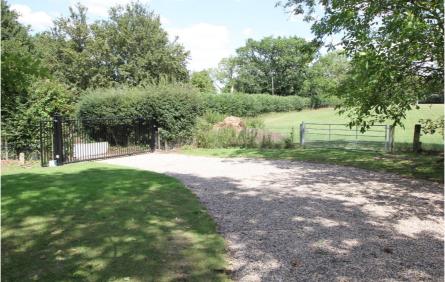

The property benefits from an electrically operated loading door, separate office with kitchenette, three phase electricity and WC facilities. The existing warehouse building is set on a site of approximately 1.26 acres and accessed via an electrically operated security gate. The gravel car park around the front and side of the building provides parking for at least 12 cars.

A limited right of way will be required immediately adjacent to the gates and over a small section of the gravel driveway to provide for access to the adjoining paddock.

The property will be of interest to owner occupiers, developers and self builders.