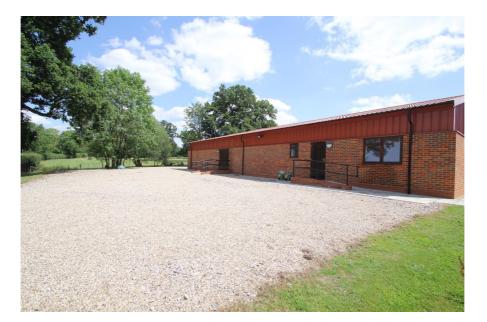

#### **Property Description**

The property is a recently constructed, detached brick built warehouse with planning permission to convert the property into a residential dwelling.

Planning permission (Ref: 3/17/2540FUL) was granted on 21st December 2017 for change of use of existing builder's yard building to 1no. dwelling and all ancillary works. Full details are available to download from our website. The planning consent provides for an open plan sitting and family room, a dining room adjoining a kitchen & utility room, entrance hallway, cloakroom, three bedrooms all with en suite bathrooms, a large study and a family bathroom. There is an alternative internal plan available to download showing the configuration as a four bedroom residence.

The property benefits from an electrically operated loading door, separate office with kitchenette, three phase electricity and WC facilities. The existing warehouse building is set on a site of approximately 1.26 acres and accessed via an electrically operated security gate. The gravel car park around the front and side of the building provides parking for at least 12 cars.

- > Freehold for sale planning permission for conversion to provide a residential dwelling
- > Site area: 1.26 acres
- > Gross Internal Area of 288.00 sq.m (3,100 sq.ft)
- > Recently built detached warehouse / studio
- > Exceptional location and stunning setting
- > Potential to configure the space to provide a generous 3 5 bedroom dwelling
- > Extensive car parking
- > Electrically operated security gate and building alarm system
- > Eaves height 2.97 metres, rising to an apex of 3.98 metres
- > Electrically operated loading door (3.07 metres high x 2.92 metres wide)
- > Three phase electrical supply
- > Modern private drainage system and mains water