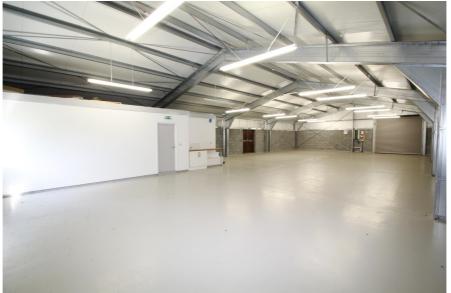

#### **Property Description**

The property is a recently constructed, detached brick built warehouse with planning permission to convert the property into a residential dwelling.

Planning permission (Ref: 3/17/2540FUL) was granted on 21st December 2017 for change of use of existing builder's yard building to 1no. dwelling and all ancillary works. Full details are available to download from our website. The planning consent provides for an open plan sitting and family room, a dining room adjoining a kitchen & utility room, entrance hallway, cloakroom, three bedrooms all with en suite bathrooms, a large study and a family bathroom. There is an alternative internal plan available to download showing the configuration as a four bedroom residence.

- > Freehold for sale planning permission for conversion to provide a residential dwelling
- > Site area: 1.26 acres
- > Gross Internal Area of 288.00 sq.m (3,100 sq.ft)
- > Recently built detached warehouse / studio
- > Exceptional location and stunning setting
- > Potential to configure the space to provide a generous 3 5 bedroom dwelling
- > Extensive car parking
- > Electrically operated security gate and building alarm system
- > Eaves height 2.97 metres, rising to an apex of 3.98 metres
- > Electrically operated loading door (3.07 metres high x 2.92 metres wide)
- > Three phase electrical supply
- > Modern private drainage system and mains water