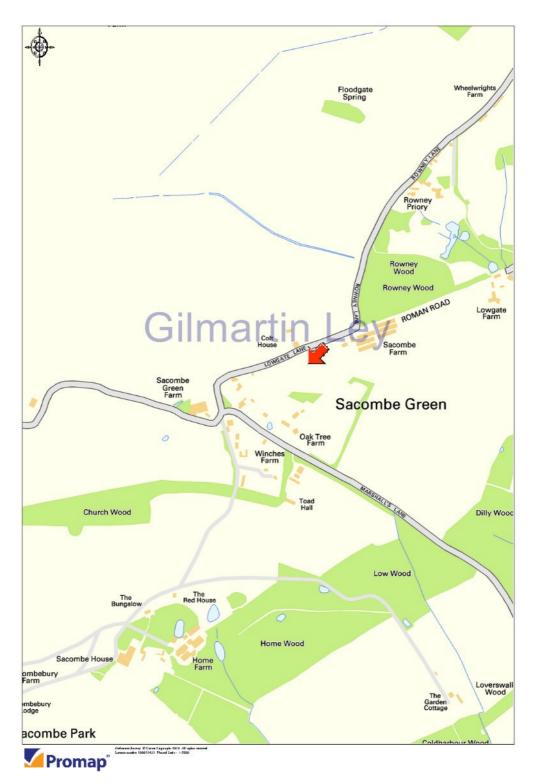

#### **Property Location**

The property is located in Sacombe Green, a rural hamlet located to the east of the village of Sacombe, East Hertfordshire.

Although a primarily rural location, the property has good access to the main road networks, with Ware Road (A602) being approximately 2.33 kilometres (1.45 miles) to the west and the Great Cambridge Road (A10) being 2.56 kilometres (1.55 miles) to the east. Access to public transport is good with Watton-at-Stone National Railway Station located circa 5.0 kilometres (3.0 miles) to the west of the property, which provides frequent services to Stevenage (7 minutes journey time) and Letchworth Garden City (19 minutes journey time) to the north and frequent services into Londons Moorgate (51 minutes journey time) to the south.