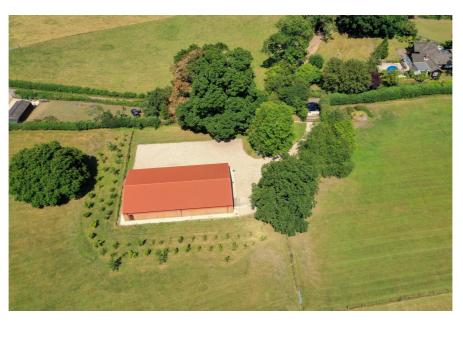

#### **Property Description**

The property is a recently constructed, detached brick built warehouse with planning permission to convert the property into a residential dwelling.

Planning permission (Ref: 3/17/2540FUL) was granted on 21st December 2017 for change of use of existing builder's yard building to 1no. dwelling and all ancillary works. Full details are available to download from our website. The planning consent provides for an open plan sitting and family room, a dining room adjoining a kitchen & utility room, entrance hallway, cloakroom, three bedrooms all with en suite bathrooms, a large study and a family bathroom. There is an alternative internal plan available to download showing the configuration as a four bedroom residence.

The property benefits from an electrically operated loading door, separate office with kitchenette, three phase electricity and WC facilities. The existing warehouse building is set on a site of approximately 1.26 acres and accessed via an electrically operated security gate. The gravel car park around the front and side of the building provides parking for at least 12 cars.

- > Freehold for sale planning permission for conversion to provide a residential dwelling
- > Site area: 1.26 acres
- > Gross Internal Area of 288.00 sq.m (3,100 sq.ft)
- > Recently built detached warehouse / studio
- > Exceptional location and stunning setting
- > Potential to configure the space to provide a generous 3 5 bedroom dwelling
- > Extensive car parking
- > Electrically operated security gate and building alarm system
- > Eaves height 2.97 metres, rising to an apex of 3.98 metres
- > Electrically operated loading door (3.07 metres high x 2.92 metres wide)
- > Three phase electrical supply
- > Modern private drainage system and mains water