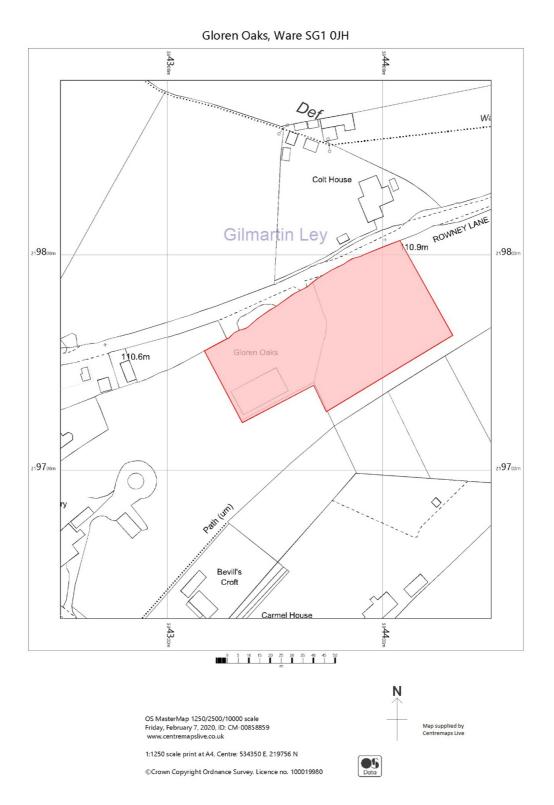

#### Accommodation

| Accommodation     | Area sq.m. | Area sq.ft. | Comments |
|-------------------|------------|-------------|----------|
| Site Area         | 5,099.04   | 54,885      |          |
| Existing Building | 288        | 3,100       |          |

#### **Property Location**

The property is located in Sacombe Green, a rural hamlet located to the east of the village of Sacombe, East Hertfordshire.

Although a primarily rural location, the property has good access to the main road networks, with Ware Road (A602) being approximately 2.33 kilometres (1.45 miles) to the west and the Great Cambridge Road (A10) being 2.56 kilometres (1.55 miles) to the east. Access to public transport is good with Watton-at-Stone National Railway Station located circa 5.0 kilometres (3.0 miles) to the west of the property, which provides frequent services to Stevenage (7 minutes journey time) and Letchworth Garden City (19 minutes journey time) to the north and frequent services into Londons Moorgate (51 minutes journey time) to the south.