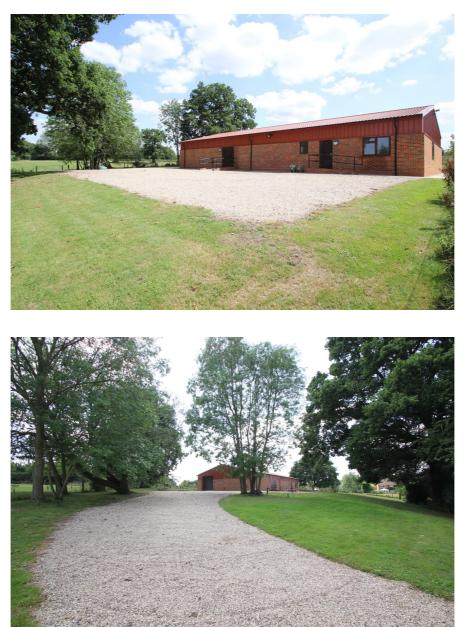

#### **Property Description**

The property is a recently constructed, detached brick built warehouse with planning permission to convert the property into a residential dwelling.

Planning permission (Ref: 3/17/2540FUL) was granted on 21st December 2017 for change of use of existing builder's yard building to 1no. dwelling and all ancillary works. Full details are available to download from our website. The planning consent provides for an open plan sitting and family room, a dining room adjoining a kitchen & utility room, entrance hallway, cloakroom, three bedrooms all with en suite bathrooms, a large study and a family bathroom. There is an alternative internal plan available to download showing the configuration as a four bedroom residence.

The property benefits from an electrically operated loading door, separate office with kitchenette, three phase electricity and WC facilities. The existing warehouse building is set on a site of approximately 1.26 acres and accessed via an electrically operated security gate. The gravel car park around the front and side of the building provides parking for at least 12 cars.

- > Freehold for sale planning permission for conversion to provide a residential dwelling
- > Site area: 1.26 acres
- > Gross Internal Area of 288.00 sq.m (3,100 sq.ft)
- > Recently built detached warehouse / studio
- > Exceptional location and stunning setting
- > Potential to configure the space to provide a generous 3 5 bedroom dwelling
- > Extensive car parking
- > Electrically operated security gate and building alarm system
- > Eaves height 2.97 metres, rising to an apex of 3.98 metres
- > Electrically operated loading door (3.07 metres high x 2.92 metres wide)
- > Three phase electrical supply
- > Modern private drainage system and mains water