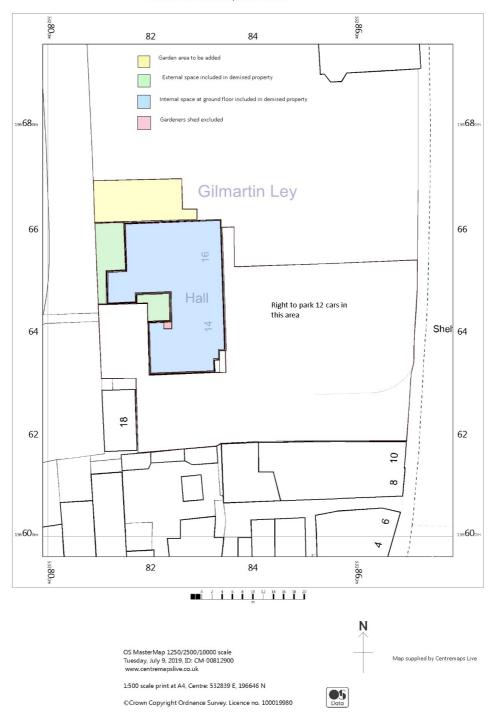

#### **Property Location**

The property is situated on the west side and at the southern end of Silver Street, in the heart of Enfield Town Centre.

The property is located in a desirable part of this affluent North London suburb, only 10 miles north of Central London.

Enfield provides a diverse range of shopping and leisure facilities. Occupiers include: Marks and Spencer, H&M, Pearsons, Waitrose, Lidl, Barclays, Metro Bank, Santander, Starbucks, Café Nero, Boots, WHSmith, Holland & Barrett, TK Maxx, Nuffield Health Fitness & Wellbeing Gym and Nandos as well as many other established independent retailers, restaurants, bars & public houses. The Civic Centre offices are located circa 250 metres to the north.

Communications are excellent. Junction 25 of the M25 is approximately 2.5 kilometres (4.0 miles) to the north and the A406 North Circular Road is approximately 2.4 kilometres (4.0 miles) to the south.

Enfield Town London Overground Station is only 150 metres south-east of the property, which provides frequent services to Seven Sisters Station (Victoria Line) and London Liverpool Street Station with travel times of approximately 14 minutes and 34 minutes, respectively. Enfield Chase Station is 0.7 kilometres (0.43 miles) west of the property, which provides frequent southbound services to Finsbury Park Station (Victoria and Piccadilly Lines) and Moorgate Station (Northern Line) with travel times of approximately 19 minutes and 35 minutes, respectively.