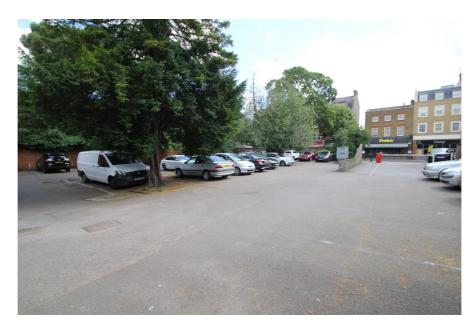

The property will include 12 parking spaces within the car park, which is accessed via a security barrier off Silver Street.

- > Rarely available 4,979 sq ft town centre D1 property available on a new lease
- > Possession available from 6th January 2020
- > 12 car parking spaces within the CCTV monitored car park
- > Substantial private outdoor space / garden
- > Suitable for a number of alternative uses STPP
- > Security & fire alarms
- > Enfield Town Overground Station less than 150 metres
- > Enfield Chase Rail Station less than 0.7 km (0.43 miles)

| Accommodation                  | Area sq.m. | Area sq.ft. | Comments          |
|--------------------------------|------------|-------------|-------------------|
| Ground floor                   | 462.58     | 4,979       |                   |
| External Private Yard / Garden | 190.50     | 2,050       |                   |
| Car Parking                    |            |             | 12 parking spaces |