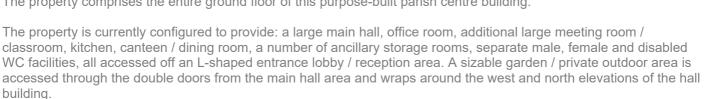

#### Rent

Guide Rent £140,000 per annum (approx. £11,667 monthly) subject to contract

The property comprises the entire ground floor of this purpose-built parish centre building.

The property provides scope for internal reconfiguration and the construction of a mezzanine floor in the main hall which our client would approve in principle.

The property will include 12 parking spaces within the car park, which is accessed via a security barrier off Silver Street.

- > Rarely available 4,979 sq ft town centre D1 property available on a new lease
- > Possession available from 6th January 2020
- > 12 car parking spaces within the CCTV monitored car park
- > Substantial private outdoor space / garden
- > Suitable for a number of alternative uses STPP
- > Security & fire alarms
- > Enfield Town Overground Station less than 150 metres
- > Enfield Chase Rail Station less than 0.7 km (0.43 miles)

| Accommodation                  | Area sq.m. | Area sq.ft. | Comments          |
|--------------------------------|------------|-------------|-------------------|
| Ground floor                   | 462.58     | 4,979       |                   |
| External Private Yard / Garden | 190.50     | 2,050       |                   |
| Car Parking                    |            |             | 12 parking spaces |