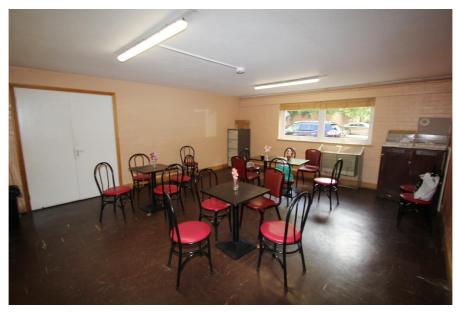

#### Rent

Guide Rent £140,000 per annum (approx. £11,667 monthly) subject to contract

The property comprises the entire ground floor of this purpose-built parish centre building.

The property provides scope for internal reconfiguration and the construction of a mezzanine floor in the main hall which our client would approve in principle.

The property will include 12 parking spaces within the car park, which is accessed via a security barrier off Silver Street.

- > Rarely available 4,979 sq ft town centre D1 property available on a new lease
- > Possession available from 6th January 2020
- > 12 car parking spaces within the CCTV monitored car park
- > Substantial private outdoor space / garden
- > Suitable for a number of alternative uses STPP
- > Security & fire alarms
- > Enfield Town Overground Station less than 150 metres
- > Enfield Chase Rail Station less than 0.7 km (0.43 miles)