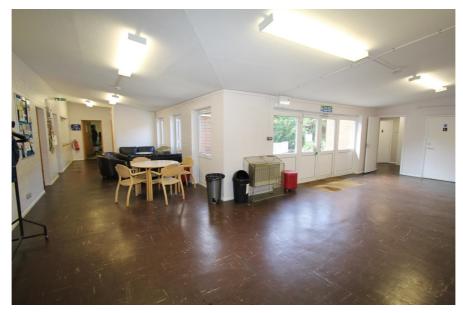

#### St Andrew's Parish Centre Silver Street.

#### Rent

Guide Rent £140,000 per annum (approx. £11,667 monthly) subject to contract

The property comprises the entire ground floor of this purpose-built parish centre building.

The property provides scope for internal reconfiguration and the construction of a mezzanine floor in the main hall which our client would approve in principle.

The property will include 12 parking spaces within the car park, which is accessed via a security barrier off Silver Street.

- > Rarely available 4,979 sq ft town centre D1 property available on a new lease
- > Possession available from 6th January 2020
- > 12 car parking spaces within the CCTV monitored car park
- > Substantial private outdoor space / garden
- > Suitable for a number of alternative uses STPP
- > Security & fire alarms
- > Enfield Town Overground Station less than 150 metres
- > Enfield Chase Rail Station less than 0.7 km (0.43 miles)

| Accommodation                  | Area sq.m. | Area sq.ft. | Comments          |
|--------------------------------|------------|-------------|-------------------|
| Ground floor                   | 462.58     | 4,979       |                   |
| External Private Yard / Garden | 190.50     | 2,050       |                   |
| Car Parking                    |            |             | 12 parking spaces |