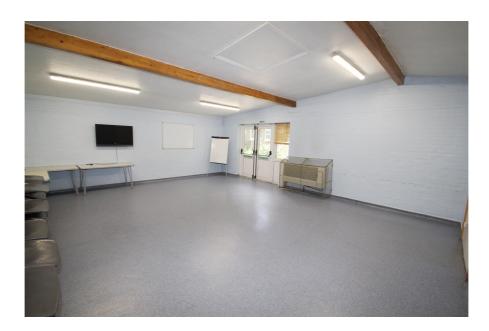

#### Rent

Guide Rent £140,000 per annum (approx. £11,667 monthly) subject to contract

The property comprises the entire ground floor of this purpose-built parish centre building.

The property provides scope for internal reconfiguration and the construction of a mezzanine floor in the main hall which our client would approve in principle.

| Accommodation                  | Area sq.m. | Area sq.ft. | Comments          |
|--------------------------------|------------|-------------|-------------------|
| Ground floor                   | 462.58     | 4,979       |                   |
| External Private Yard / Garden | 190.50     | 2,050       |                   |
| Car Parking                    |            |             | 12 parking spaces |