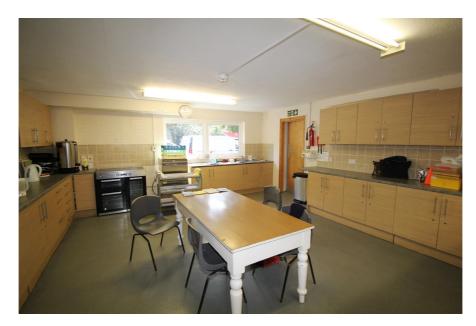

#### Rent

Guide Rent £140,000 per annum (approx. £11,667 monthly) subject to contract

The property comprises the entire ground floor of this purpose-built parish centre building.

The property provides scope for internal reconfiguration and the construction of a mezzanine floor in the main hall which our client would approve in principle.

The property will include 12 parking spaces within the car park, which is accessed via a security barrier off Silver Street.

- > Rarely available 4,979 sq ft town centre D1 property available on a new lease
- > Possession available from 6th January 2020
- > 12 car parking spaces within the CCTV monitored car park
- > Substantial private outdoor space / garden
- > Suitable for a number of alternative uses STPP
- > Security & fire alarms
- > Enfield Town Overground Station less than 150 metres
- > Enfield Chase Rail Station less than 0.7 km (0.43 miles)