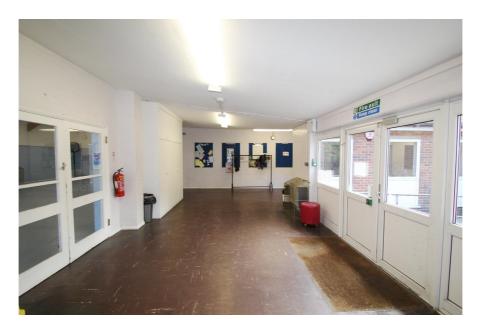

#### Rent

Guide Rent £140,000 per annum (approx. £11,667 monthly) subject to contract

The property comprises the entire ground floor of this purpose-built parish centre building.

The property provides scope for internal reconfiguration and the construction of a mezzanine floor in the main hall which our client would approve in principle.

The property will include 12 parking spaces within the car park, which is accessed via a security barrier off Silver Street.

- > Rarely available 4,979 sq ft town centre D1 property available on a new lease
- > Possession available from 6th January 2020
- > 12 car parking spaces within the CCTV monitored car park
- > Substantial private outdoor space / garden
- > Suitable for a number of alternative uses STPP
- > Security & fire alarms
- > Enfield Town Overground Station less than 150 metres
- > Enfield Chase Rail Station less than 0.7 km (0.43 miles)