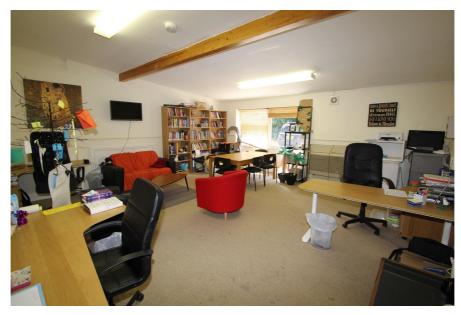

#### Rent

Guide Rent £140,000 per annum (approx. £11,667 monthly) subject to contract

The property comprises the entire ground floor of this purpose-built parish centre building.

The property provides scope for internal reconfiguration and the construction of a mezzanine floor in the main hall which our client would approve in principle.

The property will include 12 parking spaces within the car park, which is accessed via a security barrier off Silver Street.

- > Rarely available 4,979 sq ft town centre D1 property available on a new lease
- > Possession available from 6th January 2020
- > 12 car parking spaces within the CCTV monitored car park
- > Substantial private outdoor space / garden
- > Suitable for a number of alternative uses STPP
- > Security & fire alarms
- > Enfield Town Overground Station less than 150 metres
- > Enfield Chase Rail Station less than 0.7 km (0.43 miles)