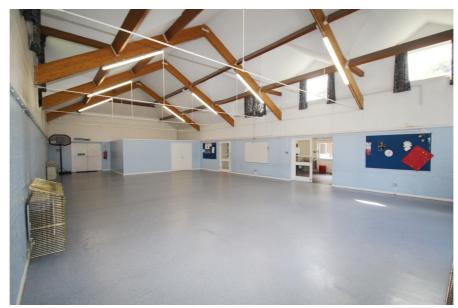

#### Rent

Guide Rent £140,000 per annum (approx. £11,667 monthly) subject to contract

The property comprises the entire ground floor of this purpose-built parish centre building.

The property provides scope for internal reconfiguration and the construction of a mezzanine floor in the main hall which our client would approve in principle.

| Accommodation                  | Area sq.m. | Area sq.ft. | Comments          |
|--------------------------------|------------|-------------|-------------------|
| Ground floor                   | 462.58     | 4,979       |                   |
| External Private Yard / Garden | 190.50     | 2,050       |                   |
| Car Parking                    |            |             | 12 parking spaces |