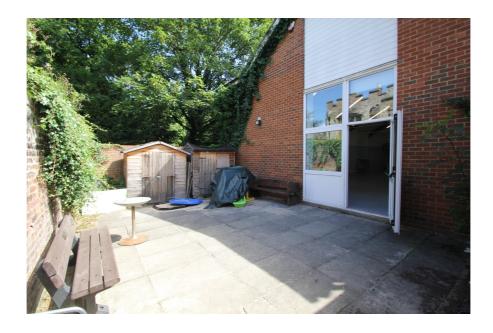

The property will include 12 parking spaces within the car park, which is accessed via a security barrier off Silver Street.

- > Rarely available 4,979 sq ft town centre D1 property available on a new lease
- > Possession available from 6th January 2020
- > 12 car parking spaces within the CCTV monitored car park
- > Substantial private outdoor space / garden
- > Suitable for a number of alternative uses STPP
- > Security & fire alarms
- > Enfield Town Overground Station less than 150 metres
- > Enfield Chase Rail Station less than 0.7 km (0.43 miles)

| Accommodation                  | Area sq.m. | Area sq.ft. | Comments          |
|--------------------------------|------------|-------------|-------------------|
| Ground floor                   | 462.58     | 4,979       |                   |
| External Private Yard / Garden | 190.50     | 2,050       |                   |
| Car Parking                    |            |             | 12 parking spaces |