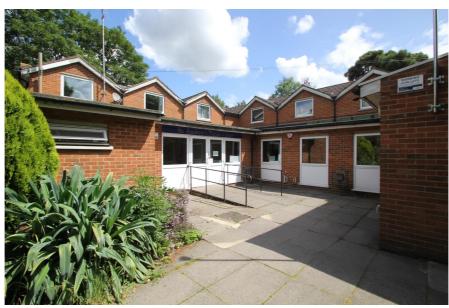

#### St Andrew's Parish Centre Silver Street.

#### Rent

Guide Rent £140,000 per annum (approx. £11,667 monthly) subject to contract

The property comprises the entire ground floor of this purpose-built parish centre building.

The property provides scope for internal reconfiguration and the construction of a mezzanine floor in the main hall which our client would approve in principle.

The property will include 12 parking spaces within the car park, which is accessed via a security barrier off Silver Street.

- > Rarely available 4,979 sq ft town centre D1 property available on a new lease
- > Possession available from 6th January 2020
- > 12 car parking spaces within the CCTV monitored car park
- > Substantial private outdoor space / garden
- > Suitable for a number of alternative uses STPP
- > Security & fire alarms
- > Enfield Town Overground Station less than 150 metres
- > Enfield Chase Rail Station less than 0.7 km (0.43 miles)