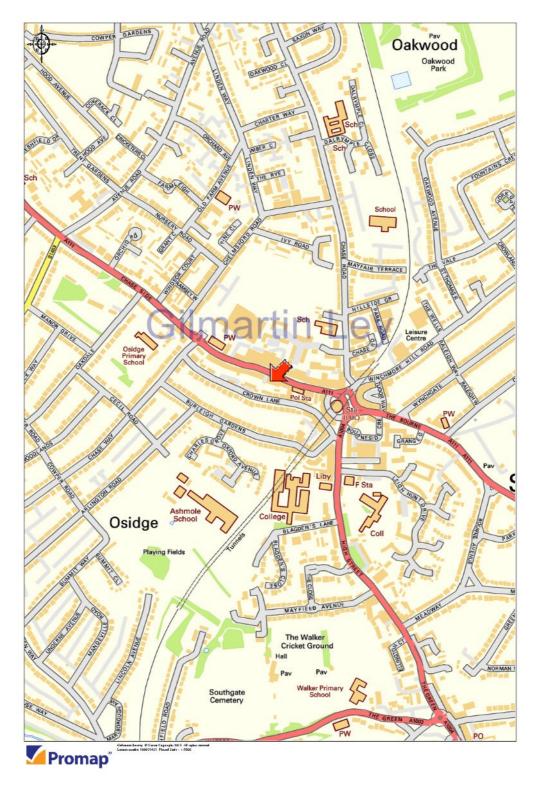

## **Property Location**

Southgate is an affluent North London residential suburb lying around 7 miles north of Central London. Junction 24 of the M25 is approximately 4 miles to the north and the A406 North Circular Road is approximately 1.5 miles to the south.

The property is situated in the heart of Southgate on the south side of Chase Side (A111), in proximity to Southgate London Underground Station (Piccadilly Line), just west of Southgate Circus and bus terminus. Travel time to Central London on public transport takes approximately 25 minutes.