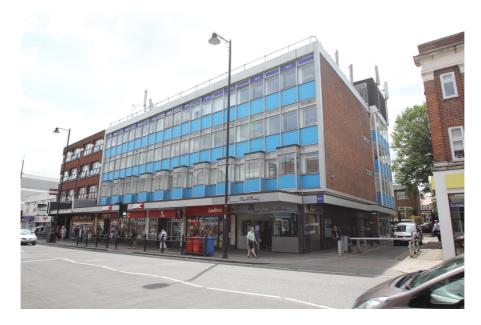

## Part Second Floor Rear, Crown House 47 Chase Side, Southgate, LONDON, N14 5BP

#### Rent

£5,500 per annum (approx. £458 monthly) subject to contract

The property comprises a second floor office within a four storey mixed-use retail and office block in the centre of Southgate.

The space is of good decorative order, having been recently refurbished to a high standard in 2014, with a private entrance and the building benefitting from lift access and key fob entry.