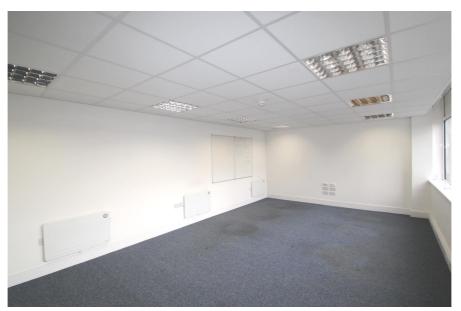

### **Area**

Net Internal Area: 27 sq.m. (288 sq.ft.)

#### Rent

£5,500 per annum (approx. £458 monthly) subject to contract

The property comprises a second floor office within a four storey mixed-use retail and office block in the centre of Southgate.

The space is of good decorative order, having been recently refurbished to a high standard in 2014, with a private entrance and the building benefitting from lift access and key fob entry.

Please note, this office does not benefit from WC facilities.

- > New lease available
- > 1 minute walk to Southgate Underground Station
- > Located in the centre of Southgate
- > Good specification office
- > Suspended ceilings
- > N.B. This office does not benefit from WC facilities