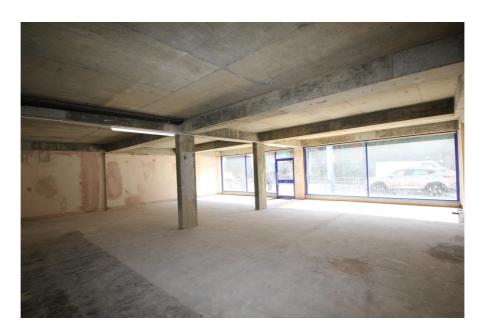

#### **Property Description**

This A2 office / retail unit, which was formerly occupied by Betfred bookmakers, has a double fronted shop front offering excellent prominence and display facilities.

The property is currently in shell and core condition providing a 'blank canvas' of clear open plan space.

The property has the additional benefit of two external stores and rear access doors.

- > Prominent location
- > Double fronted, glazed shop front
- > Excellent road and public transport communications
- > 1 car parking space
- > Double fronted, glazed shop front
- > Shell & core condition and separate storage
- > Shop frontage approximately 46 ft wide