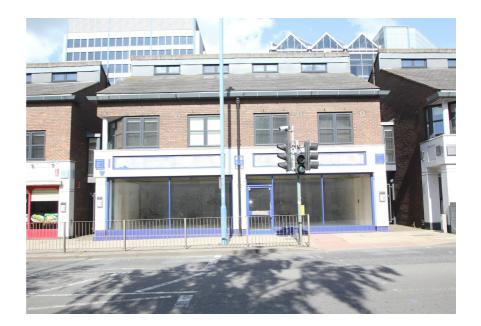

#### **Property Description**

This A2 office / retail unit, which was formerly occupied by Betfred bookmakers, has a double fronted shop front offering excellent prominence and display facilities.

The property is currently in shell and core condition providing a 'blank canvas' of clear open plan space.

The property has the additional benefit of two external stores and rear access doors.

- > Prominent location
- > Double fronted, glazed shop front
- > Excellent road and public transport communications
- > 1 car parking space
- > Double fronted, glazed shop front
- > Shell & core condition and separate storage
- > Shop frontage approximately 46 ft wide