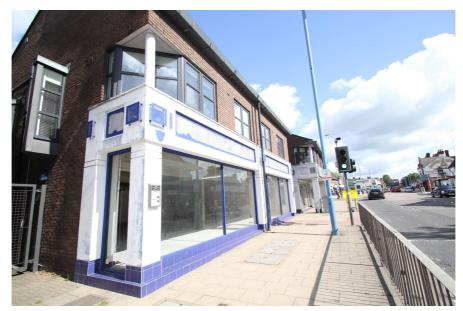

#### **Property Description**

This A2 office / retail unit, which was formerly occupied by Betfred bookmakers, has a double fronted shop front offering excellent prominence and display facilities.

The property is currently in shell and core condition providing a 'blank canvas' of clear open plan space.

The property has the additional benefit of two external stores and rear access doors.

- > Prominent location
- > Double fronted, glazed shop front
- > Excellent road and public transport communications
- > 1 car parking space
- > Double fronted, glazed shop front
- > Shell & core condition and separate storage
- > Shop frontage approximately 46 ft wide