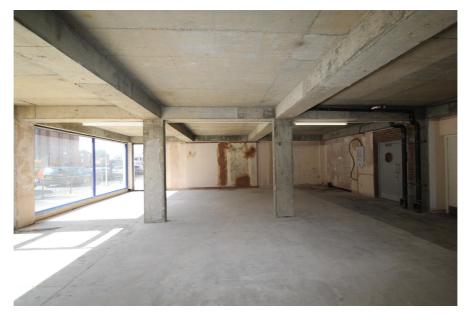

#### **Property Description**

This A2 office / retail unit, which was formerly occupied by Betfred bookmakers, has a double fronted shop front offering excellent prominence and display facilities.

The property is currently in shell and core condition providing a 'blank canvas' of clear open plan space.

The property has the additional benefit of two external stores and rear access doors.

- > Prominent location
- > Double fronted, glazed shop front
- > Excellent road and public transport communications
- > 1 car parking space
- > Double fronted, glazed shop front
- > Shell & core condition and separate storage
- > Shop frontage approximately 46 ft wide