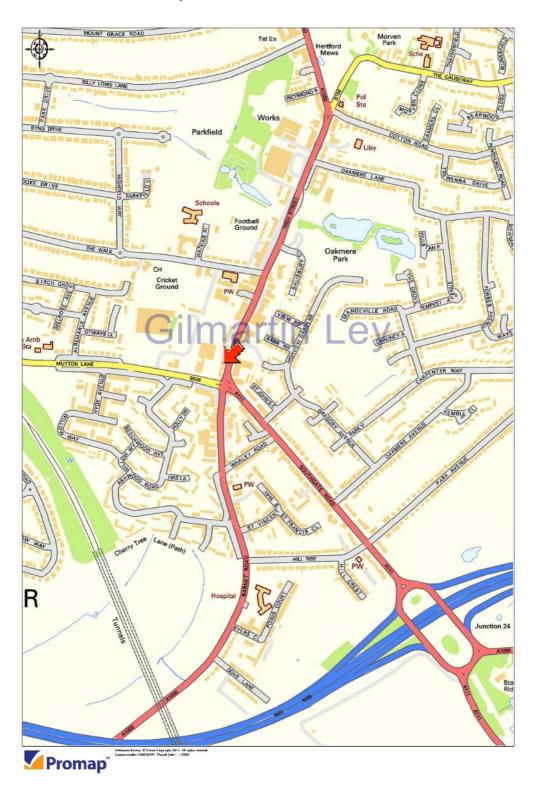

#### **Property Location**

The property occupies a highly visible position in the High Street, Potters Bar at its junction with Mutton Lane, Southgate Road and Barnet Road. It has the benefit of a high level of passing traffic.

Potters Bar is a high quality residential area with established shopping and excellent transport links. It is on junction 24 of the M25 and has an excellent rail service to the City and West End of London.