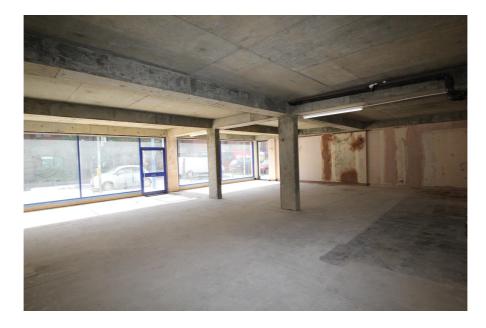

#### **Property Description**

This A2 office / retail unit, which was formerly occupied by Betfred bookmakers, has a double fronted shop front offering excellent prominence and display facilities.

The property is currently in shell and core condition providing a 'blank canvas' of clear open plan space.

The property has the additional benefit of two external stores and rear access doors.

- > Prominent location
- > Double fronted, glazed shop front
- > Excellent road and public transport communications
- > 1 car parking space
- > Double fronted, glazed shop front
- > Shell & core condition and separate storage
- > Shop frontage approximately 46 ft wide