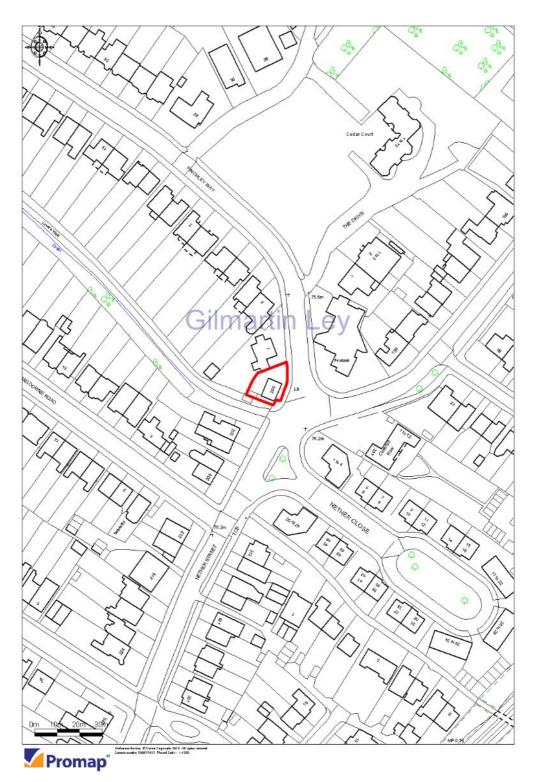

#### **Property Location**

The subject property is located on the west side of Nether Street on the south corner of Grosvenor Road in Finchley Central, an affluent residential area bordering West Finchley and Mill Hill East.