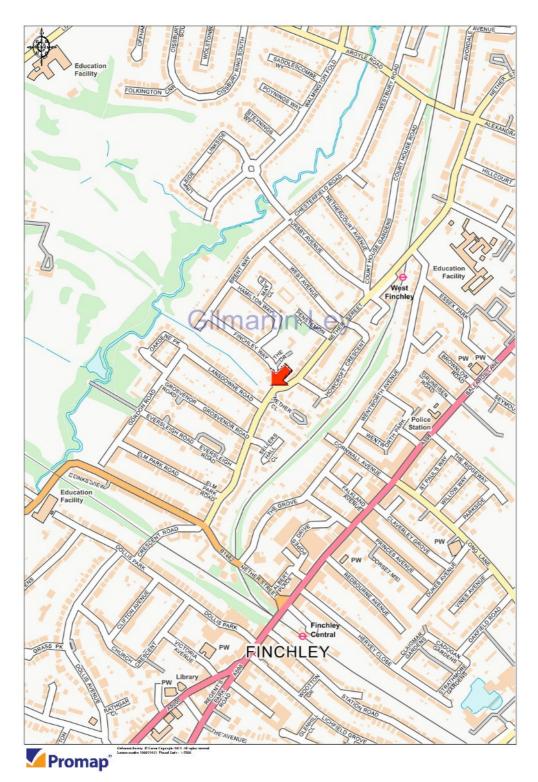

#### **Property Location**

The subject property is located on the west side of Nether Street on the south corner of Grosvenor Road in Finchley Central, an affluent residential area bordering West Finchley and Mill Hill East.

Finchley is a highly desirable place to live & work and the location provides an abundance of leisure, shopping, entertainment, bars and restaurants.

The area is well served for transport communications with Finchley Central, West Finchley and Mill Hill East London Underground Stations (Northern Line) approximately 0.65, 0.45 and 1.14 kilometres (0.40, 0.27 and 0.7 miles) to the south, north and west respectively. Ballards Lane is a major bus route along which there are numerous services running at frequent intervals and there is easy access to main road communications including the North Circular Road (A406), M1 motorway, A1 and A41.