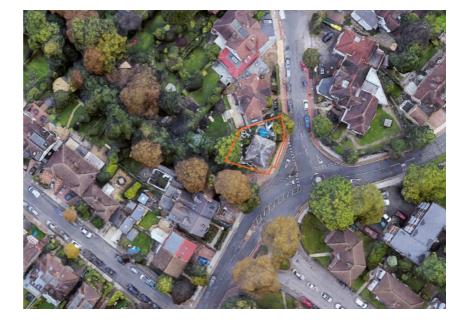

### **Property Description**

The subject property is a dilapidated bungalow arranged over ground and lower ground floors occupying a site of 221.23 square metres (2,381 square feet). Also on the site is a detached garage building.

#### **Property Location**

The subject property is located on the west side of Nether Street on the south corner of Grosvenor Road in Finchley Central, an affluent residential area bordering West Finchley and Mill Hill East.