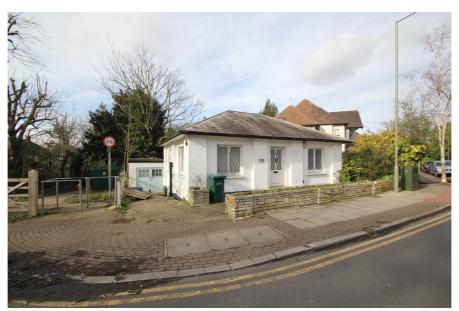

### **Property Description**

The subject property is a dilapidated bungalow arranged over ground and lower ground floors occupying a site of 221.23 square metres (2,381 square feet). Also on the site is a detached garage building.

The property has potential to be developed for residential or other uses subject to the necessary planning consents being obtained.

- > Freehold for sale with vacant possession
- > Highly desirable and affluent north London location
- > Gross internal area including garage: 81.39 sq.m (876 sq.ft)
- > Site area: 0.05 acres
- > Development potential
- > Excellent transport links
- > Finchley Central London Underground Station (Northern Line) only 650 metres (0.4 miles) distant
- > West Finchley London Underground Station (Northern Line) 450 metres (0.27 miles) distant
- > Easy access to green open spaces and leisure facilities
- > Finchley Golf Club only 670 metres
- > Finchley Lawn Tennis Club only 300 metres
- > Victoria Park only 470 metres