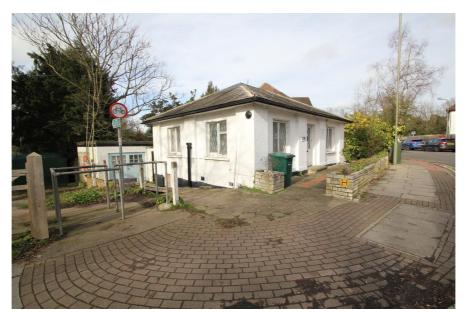

### **Property Description**

The subject property is a dilapidated bungalow arranged over ground and lower ground floors occupying a site of 221.23 square metres (2,381 square feet). Also on the site is a detached garage building.

The property has potential to be developed for residential or other uses subject to the necessary planning consents being obtained.

- > Freehold for sale with vacant possession
- > Highly desirable and affluent north London location
- > Gross internal area including garage: 81.39 sq.m (876 sq.ft)
- > Site area: 0.05 acres
- > Development potential
- > Excellent transport links
- > Finchley Central London Underground Station (Northern Line) only 650 metres (0.4 miles) distant
- > West Finchley London Underground Station (Northern Line) 450 metres (0.27 miles) distant
- > Easy access to green open spaces and leisure facilities
- > Finchley Golf Club only 670 metres
- > Finchley Lawn Tennis Club only 300 metres
- > Victoria Park only 470 metres