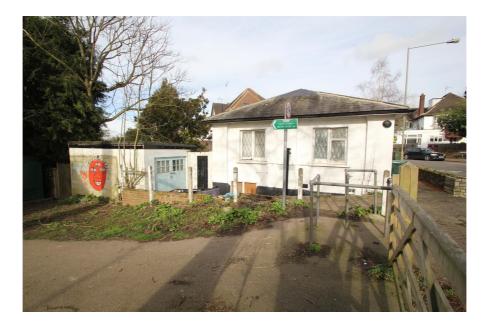

### **Property Description**

The subject property is a dilapidated bungalow arranged over ground and lower ground floors occupying a site of 221.23 square metres (2,381 square feet). Also on the site is a detached garage building.

The property has potential to be developed for residential or other uses subject to the necessary planning consents being obtained.

- > Freehold for sale with vacant possession
- > Highly desirable and affluent north London location
- > Gross internal area including garage: 81.39 sq.m (876 sq.ft)
- > Site area: 0.05 acres
- > Development potential
- > Excellent transport links
- > Finchley Central London Underground Station (Northern Line) only 650 metres (0.4 miles) distant
- > West Finchley London Underground Station (Northern Line) 450 metres (0.27 miles) distant
- > Easy access to green open spaces and leisure facilities
- > Finchley Golf Club only 670 metres
- > Finchley Lawn Tennis Club only 300 metres
- > Victoria Park only 470 metres