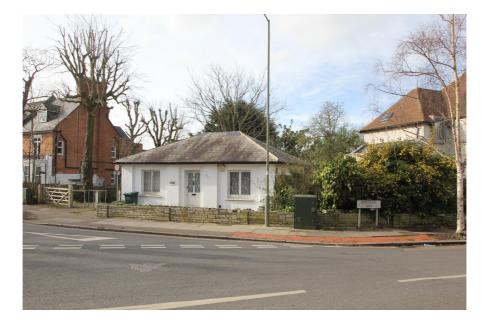

### **Property Description**

The subject property is a dilapidated bungalow arranged over ground and lower ground floors occupying a site of 221.23 square metres (2,381 square feet). Also on the site is a detached garage building.

The property has potential to be developed for residential or other uses subject to the necessary planning consents being obtained.

- > Freehold for sale with vacant possession
- > Highly desirable and affluent north London location
- > Gross internal area including garage: 81.39 sq.m (876 sq.ft)
- > Site area: 0.05 acres
- > Development potential
- > Excellent transport links
- > Finchley Central London Underground Station (Northern Line) only 650 metres (0.4 miles) distant
- > West Finchley London Underground Station (Northern Line) 450 metres (0.27 miles) distant
- > Easy access to green open spaces and leisure facilities
- > Finchley Golf Club only 670 metres
- > Finchley Lawn Tennis Club only 300 metres
- > Victoria Park only 470 metres