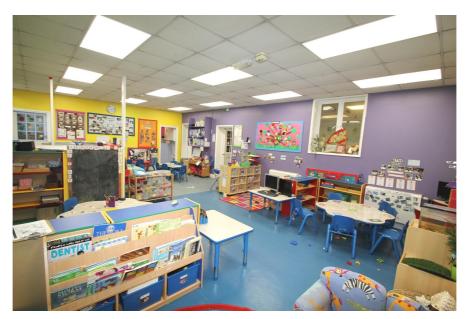

### **Property Description**

This single storey building is currently operating as D1 nursery school.

Apart from the development potential that could be realised by exploring possible reconfiguration of the existing space and alternative uses, there may be potential for complete redevelopment of the site, subject to the necessary planning consents.

#### Accommodation

| Accommodation       | Area sq.m. | Area sq.ft. | Comments |
|---------------------|------------|-------------|----------|
| Room 1              | 56.24      | 605         |          |
| Room 2              | 31.40      | 337         |          |
| Office              | 5.26       | 56          |          |
| Staff breakout room | 4.57       | 49          |          |
| Kitchenette         | 3.08       | 33          |          |