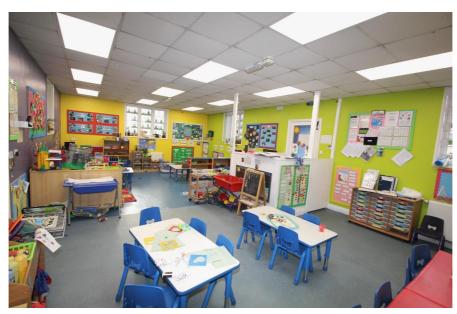

### **Property Description**

This single storey building is currently operating as D1 nursery school.

Apart from the development potential that could be realised by exploring possible reconfiguration of the existing space and alternative uses, there may be potential for complete redevelopment of the site, subject to the necessary planning consents.

#### Accommodation

| Accommodation       | Area sq.m. | Area sq.ft. | Comments |
|---------------------|------------|-------------|----------|
| Room 1              | 56.24      | 605         |          |
| Room 2              | 31.40      | 337         |          |
| Office              | 5.26       | 56          |          |
| Staff breakout room | 4.57       | 49          |          |
| Kitchenette         | 3.08       | 33          |          |