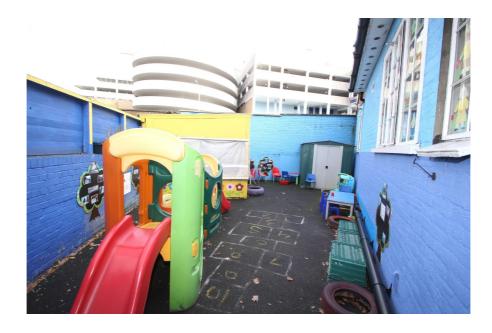

### **Property Description**

This single storey building is currently operating as D1 nursery school.

Apart from the development potential that could be realised by exploring possible reconfiguration of the existing space and alternative uses, there may be potential for complete redevelopment of the site, subject to the necessary planning consents.

N.B. We are also marketing the Christian Science Society Church Buildings, which are situated 30 metres from the subject property. The two properties currently operate together as a single D1 nursery school, with each property serving a different age group. Our client will consider proposals for each property in isolation, with vacant possession and offers for the properties with the benefit of the on-going business. Staff are currently unaware so viewings are strictly by appointment only.