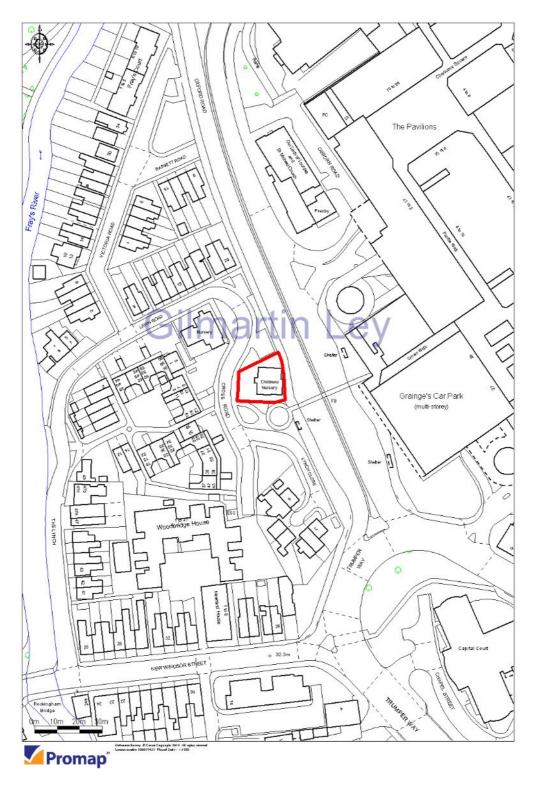

#### **Property Location**

The subject property is located on the east side of Cross Road just south of the junction with Cross Road, circa 200 metres west of Uxbridge town centre.

Uxbridge is a bustling commuter town benefitting from The Pavillions Shopping Centre, which is home to an array of multi-national retailers, a cinema, an assortment of restaurants and a 497 space car park, which can be conveniently accessed via a pedestrian bridge over Oxford Road, from the property.

OS plan Floor Plan

Last Updated: 29 Aug 2019

Gilmartin Ley for themselves and for the vendor / lessor of the property whose agent they are give notice that:

https://www.gilmartinley.co.uk/properties/for-sale/d1/uxbridge/uxbridge/ub8/27309