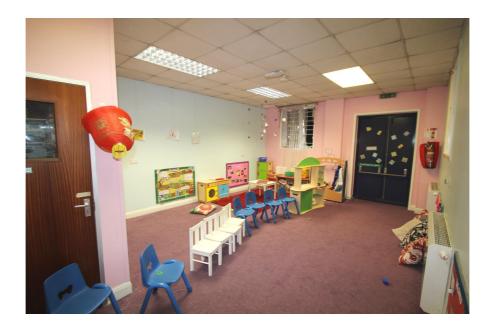

### **Property Description**

This single storey building is currently operating as D1 nursery school.

Apart from the development potential that could be realised by exploring possible reconfiguration of the existing space and alternative uses, there may be potential for complete redevelopment of the site, subject to the necessary planning consents.

#### Accommodation

| Accommodation       | Area sq.m. | Area sq.ft. | Comments |
|---------------------|------------|-------------|----------|
| Room 1              | 56.24      | 605         |          |
| Room 2              | 31.40      | 337         |          |
| Office              | 5.26       | 56          |          |
| Staff breakout room | 4.57       | 49          |          |
| Kitchenette         | 3.08       | 33          |          |