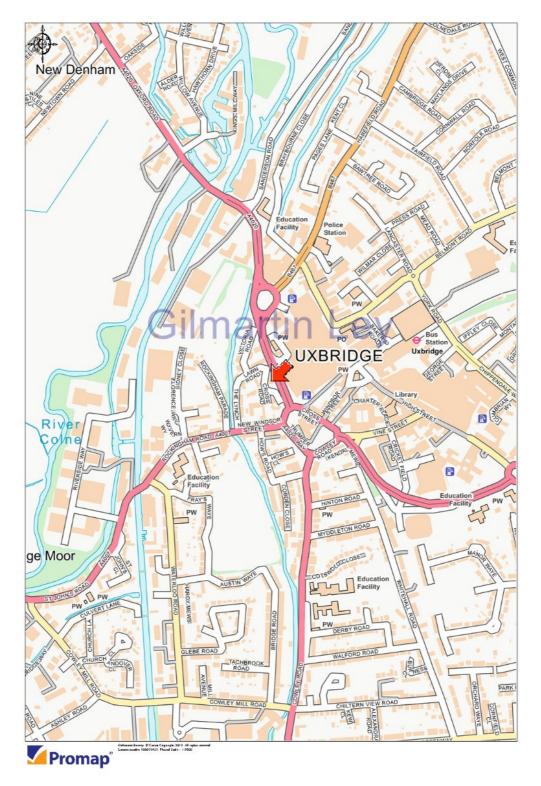

#### **Property Location**

The subject property is located on the east side of Cross Road just south of the junction with Cross Road, circa 200 metres west of Uxbridge town centre.

Uxbridge is a bustling commuter town benefitting from The Pavillions Shopping Centre, which is home to an array of multi-national retailers, a cinema, an assortment of restaurants and a 497 space car park, which can be conveniently accessed via a pedestrian bridge over Oxford Road, from the property.

The area is well served for transport communications with Uxbridge London Underground Station (Metropolitan Line), approximately 0.37 kilometres (0.23 miles) to the east of the property; providing frequent services to London Kings Cross and St. Pancras International Station (journey time 46 minutes). There is also easy access to main road communications including Junction 16 of the M25 Motorway only 3.54 km (2.22 miles) and Junction 1 of the M40 only 1.66 km (1.0 miles) distant. There are numerous bus services which run close to the property.