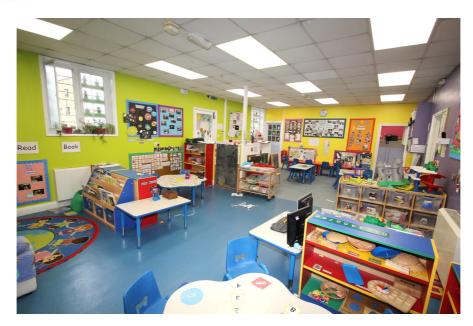

### **Property Description**

This single storey building is currently operating as D1 nursery school.

Apart from the development potential that could be realised by exploring possible reconfiguration of the existing space and alternative uses, there may be potential for complete redevelopment of the site, subject to the necessary planning consents.

#### Accommodation

| Accommodation       | Area sq.m. | Area sq.ft. | Comments |
|---------------------|------------|-------------|----------|
| Room 1              | 56.24      | 605         |          |
| Room 2              | 31.40      | 337         |          |
| Office              | 5.26       | 56          |          |
| Staff breakout room | 4.57       | 49          |          |
| Kitchenette         | 3.08       | 33          |          |