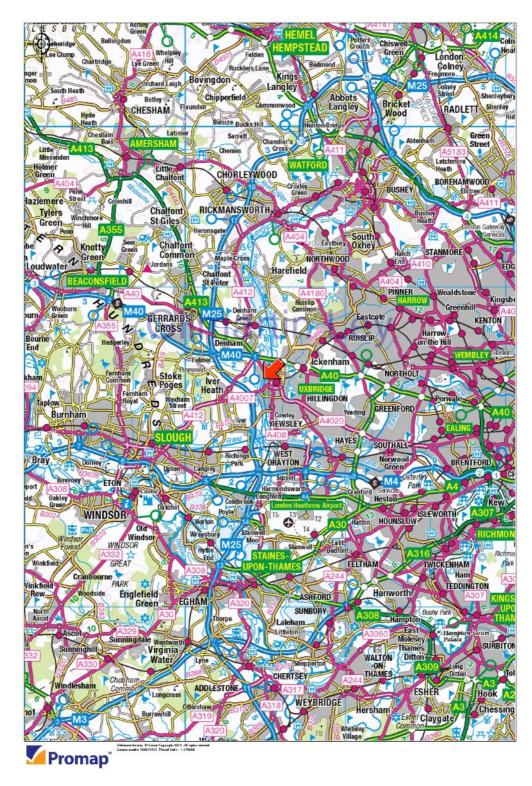

The area is well served for transport communications with Uxbridge London Underground Station (Metropolitan Line), approximately 0.37 kilometres (0.23 miles) to the east of the property; providing frequent services to London Kings Cross and St. Pancras International Station (journey time 46 minutes). There is also easy access to main road communications including Junction 16 of the M25 Motorway only 3.54 km (2.22 miles) and Junction 1 of the M40 only 1.66 km (1.0 miles) distant. There are numerous bus services which run close to the property.