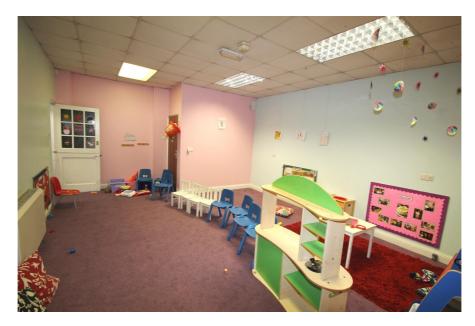

### **Property Description**

This single storey building is currently operating as D1 nursery school.

Apart from the development potential that could be realised by exploring possible reconfiguration of the existing space and alternative uses, there may be potential for complete redevelopment of the site, subject to the necessary planning consents.

#### Accommodation

| Accommodation       | Area sq.m. | Area sq.ft. | Comments |
|---------------------|------------|-------------|----------|
| Room 1              | 56.24      | 605         |          |
| Room 2              | 31.40      | 337         |          |
| Office              | 5.26       | 56          |          |
| Staff breakout room | 4.57       | 49          |          |
| Kitchenette         | 3.08       | 33          |          |