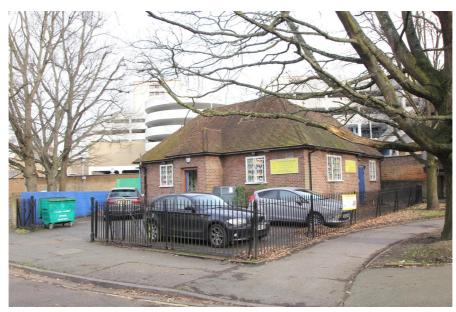

## Tara Kindergarten Land and Buildings on the East side of Cross Road.

### **Property Description**

This single storey building is currently operating as D1 nursery school.

Apart from the development potential that could be realised by exploring possible reconfiguration of the existing space and alternative uses, there may be potential for complete redevelopment of the site, subject to the necessary planning consents.

#### **Property Location**

The subject property is located on the east side of Cross Road just south of the junction with Cross Road, circa 200 metres west of Uxbridge town centre.

Uxbridge is a bustling commuter town benefitting from The Pavillions Shopping Centre, which is home to an array of multi-national retailers, a cinema, an assortment of restaurants and a 497 space car park, which can be conveniently accessed via a pedestrian bridge over Oxford Road, from the property.