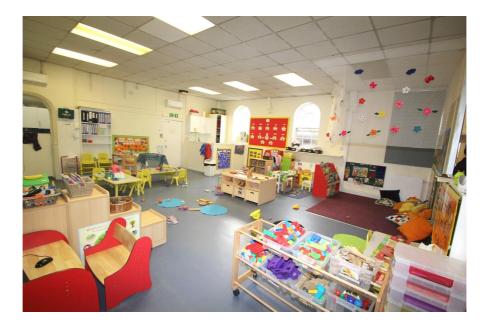

#### Accommodation

| Accommodation       | Area sq.m. | Area sq.ft. | Comments |
|---------------------|------------|-------------|----------|
| Room 1              | 22.93      | 246         |          |
| Room 2              | 62.60      | 673         |          |
| Room 3              | 40.84      | 439         |          |
| Office              | 6.04       | 65          |          |
| Staff breakout room | 5.78       | 62          |          |
| Kitchen             | 6.18       | 66          |          |