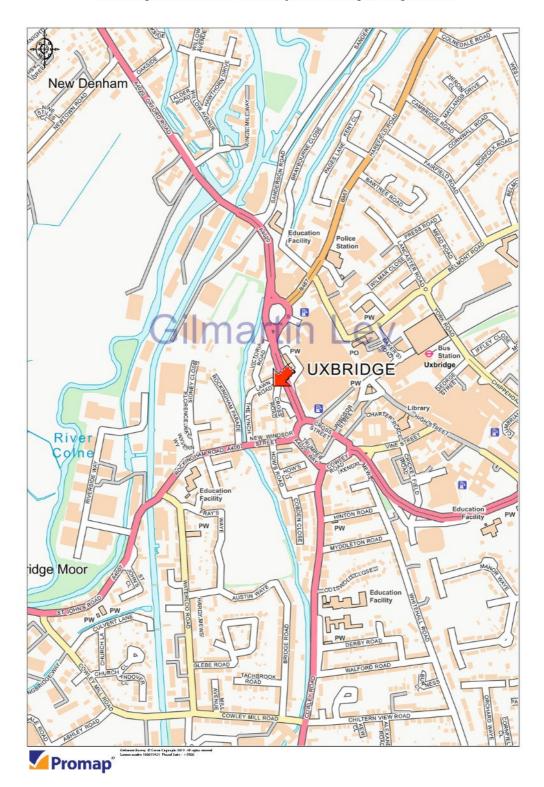

#### **Property Location**

The subject property is located on the east side of Lawn Road at the junction with Cross Road, circa 200 metres west of Uxbridge town centre.

Uxbridge is a bustling commuter town benefitting from The Pavillions Shopping Centre, which is home to an array of multi-national retailers, a cinema, an assortment of restaurants and a 497 space car park, which can be conveniently accessed via a pedestrian bridge over Oxford Road, from the property.

The area is well served for transport communications with Uxbridge London Underground Station (Metropolitan Line), approximately 0.37 kilometres (0.23 miles) to the east of the property; providing frequent services to London Kings Cross and St. Pancras International Station (journey time 46 minutes). There is also easy access to main road communications including Junction 16 of the M25 Motorway only 3.54 km (2.22 miles) and Junction 1 of the M40 only 1.66 km (1.0 miles) distant. There are numerous bus services which run close to the property.