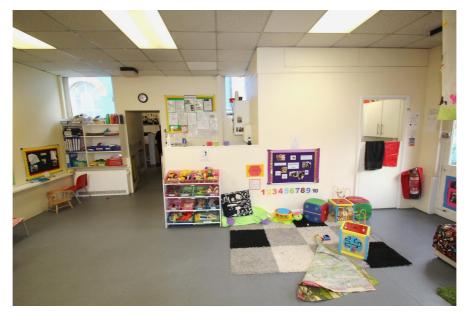

#### **Area**

Gross Internal Area: 149 sq.m. (1,598 sq.ft.)

Guide price £650,000 subject to contract

This single storey former Church building is currently operating as D1 nursery school.

Apart from the development potential that could be realised by exploring possible reconfiguration of the existing space and alternative uses, there may be potential for complete redevelopment of the site, subject to the necessary planning consents.

Staff are currently unaware so viewings are strictly by appointment only.

- > Freehold D1 Nursery School
- > Site Area: 351.97 sq.m (3,788 sq.ft)
- > Gross internal area: 149 sq.m (1,598 sq.ft)
- > On site parking for 3 vehicles
- > Uxbridge Town Centre 200 metres
- > Excellent transport links
- > Uxbridge Station (Metropolitan Line) 0.37 km (0.23 miles)
- > Suitable for alternative uses STPP

#### Accommodation

| Accommodation       | Area sq.m. | Area sq.ft. | Comments |
|---------------------|------------|-------------|----------|
| Room 1              | 22.93      | 246         |          |
| Room 2              | 62.60      | 673         |          |
| Room 3              | 40.84      | 439         |          |
| Office              | 6.04       | 65          |          |
| Staff breakout room | 5.78       | 62          |          |
| Kitchen             | 6.18       | 66          |          |