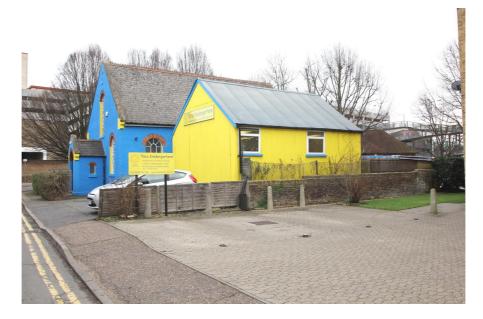

#### **Area**

Gross Internal Area: 149 sq.m. (1,598 sq.ft.)

Guide price £650,000 subject to contract

This single storey former Church building is currently operating as D1 nursery school.

Apart from the development potential that could be realised by exploring possible reconfiguration of the existing space and alternative uses, there may be potential for complete redevelopment of the site, subject to the necessary planning consents.

Staff are currently unaware so viewings are strictly by appointment only.

- > Freehold D1 Nursery School
- > Site Area: 351.97 sq.m (3,788 sq.ft)
- > Gross internal area: 149 sq.m (1,598 sq.ft)
- > On site parking for 3 vehicles
- > Uxbridge Town Centre 200 metres
- > Excellent transport links
- > Uxbridge Station (Metropolitan Line) 0.37 km (0.23 miles)
- > Suitable for alternative uses STPP