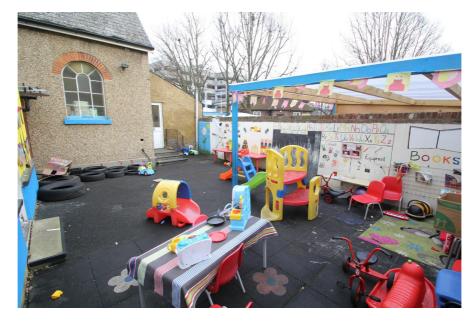

#### **Area**

Gross Internal Area: 149 sq.m. (1,598 sq.ft.)

Guide price £650,000 subject to contract

This single storey former Church building is currently operating as D1 nursery school.

Apart from the development potential that could be realised by exploring possible reconfiguration of the existing space and alternative uses, there may be potential for complete redevelopment of the site, subject to the necessary planning consents.

Staff are currently unaware so viewings are strictly by appointment only.

- > Freehold D1 Nursery School
- > Site Area: 351.97 sq.m (3,788 sq.ft)
- > Gross internal area: 149 sq.m (1,598 sq.ft)
- > On site parking for 3 vehicles
- > Uxbridge Town Centre 200 metres
- > Excellent transport links
- > Uxbridge Station (Metropolitan Line) 0.37 km (0.23 miles)
- > Suitable for alternative uses STPP