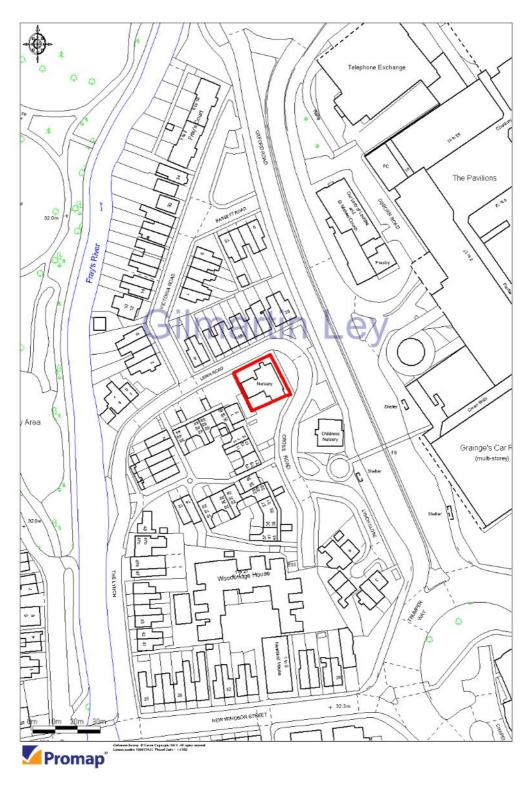

#### **Property Location**

The subject property is located on the east side of Lawn Road at the junction with Cross Road, circa 200 metres west of Uxbridge town centre.

Uxbridge is a bustling commuter town benefitting from The Pavillions Shopping Centre, which is home to an array of multi-national retailers, a cinema, an assortment of restaurants and a 497 space car park, which can be conveniently accessed via a pedestrian bridge over Oxford Road, from the property.