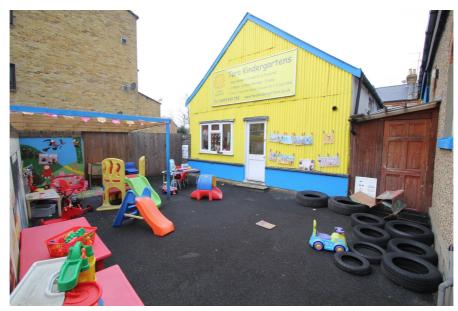

#### **Area**

Gross Internal Area: 149 sq.m. (1,598 sq.ft.)

Guide price £650,000 subject to contract

This single storey former Church building is currently operating as D1 nursery school.

Apart from the development potential that could be realised by exploring possible reconfiguration of the existing space and alternative uses, there may be potential for complete redevelopment of the site, subject to the necessary planning consents.

Staff are currently unaware so viewings are strictly by appointment only.

- > Freehold D1 Nursery School
- > Site Area: 351.97 sq.m (3,788 sq.ft)
- > Gross internal area: 149 sq.m (1,598 sq.ft)
- > On site parking for 3 vehicles
- > Uxbridge Town Centre 200 metres
- > Excellent transport links
- > Uxbridge Station (Metropolitan Line) 0.37 km (0.23 miles)
- > Suitable for alternative uses STPP