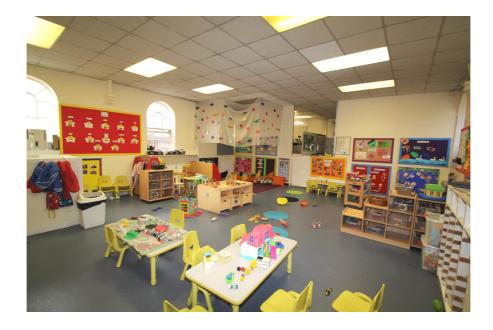

#### **Area**

Gross Internal Area: 149 sq.m. (1,598 sq.ft.)

Guide price £650,000 subject to contract

This single storey former Church building is currently operating as D1 nursery school.

Apart from the development potential that could be realised by exploring possible reconfiguration of the existing space and alternative uses, there may be potential for complete redevelopment of the site, subject to the necessary planning consents.

Staff are currently unaware so viewings are strictly by appointment only.

- > Freehold D1 Nursery School
- > Site Area: 351.97 sq.m (3,788 sq.ft)
- > Gross internal area: 149 sq.m (1,598 sq.ft)
- > On site parking for 3 vehicles
- > Uxbridge Town Centre 200 metres
- > Excellent transport links
- > Uxbridge Station (Metropolitan Line) 0.37 km (0.23 miles)
- > Suitable for alternative uses STPP

#### Accommodation

| Accommodation       | Area sq.m. | Area sq.ft. | Comments |
|---------------------|------------|-------------|----------|
| Room 1              | 22.93      | 246         |          |
| Room 2              | 62.60      | 673         |          |
| Room 3              | 40.84      | 439         |          |
| Office              | 6.04       | 65          |          |
| Staff breakout room | 5.78       | 62          |          |
| Kitchen             | 6.18       | 66          |          |