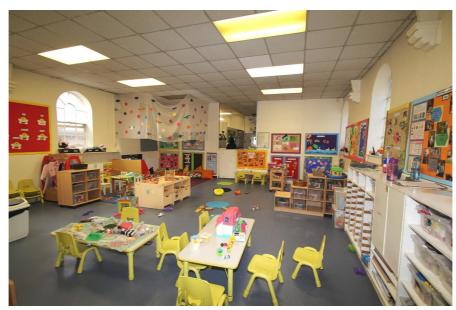

#### Accommodation

| Accommodation       | Area sq.m. | Area sq.ft. | Comments |
|---------------------|------------|-------------|----------|
| Room 1              | 22.93      | 246         |          |
| Room 2              | 62.60      | 673         |          |
| Room 3              | 40.84      | 439         |          |
| Office              | 6.04       | 65          |          |
| Staff breakout room | 5.78       | 62          |          |
| Kitchen             | 6.18       | 66          |          |