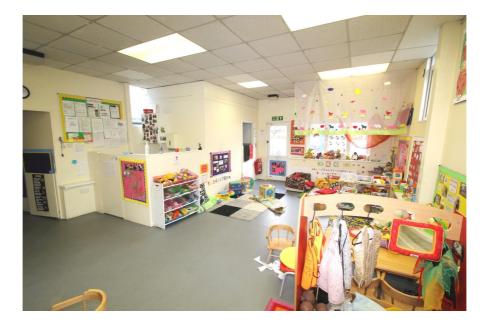

#### **Area**

Gross Internal Area: 149 sq.m. (1,598 sq.ft.)

Guide price £650,000 subject to contract

This single storey former Church building is currently operating as D1 nursery school.

Apart from the development potential that could be realised by exploring possible reconfiguration of the existing space and alternative uses, there may be potential for complete redevelopment of the site, subject to the necessary planning consents.

Staff are currently unaware so viewings are strictly by appointment only.

- > Freehold D1 Nursery School
- > Site Area: 351.97 sq.m (3,788 sq.ft)
- > Gross internal area: 149 sq.m (1,598 sq.ft)
- > On site parking for 3 vehicles
- > Uxbridge Town Centre 200 metres
- > Excellent transport links
- > Uxbridge Station (Metropolitan Line) 0.37 km (0.23 miles)
- > Suitable for alternative uses STPP

#### Accommodation

| Accommodation       | Area sq.m. | Area sq.ft. | Comments |
|---------------------|------------|-------------|----------|
| Room 1              | 22.93      | 246         |          |
| Room 2              | 62.60      | 673         |          |
| Room 3              | 40.84      | 439         |          |
| Office              | 6.04       | 65          |          |
| Staff breakout room | 5.78       | 62          |          |
| Kitchen             | 6.18       | 66          |          |