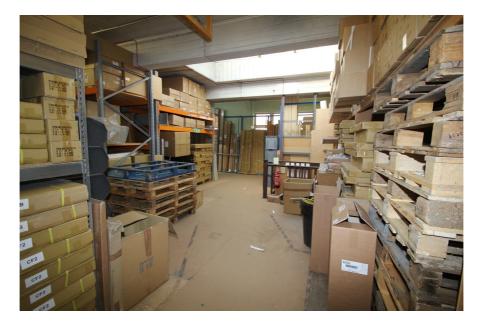

### **Property Description**

This is a substantial and unusual three storey property which dates from the late 19th Century. The ground floor comprises a showroom, offices and ancillary storage while the first and second floors are used for storage purposes. A goods lift serves all floors.

Large windows at the front and back of the first and second floors provide good levels of natural light which carries into the middle of the space as a result of the excellent c 3.4m floor to ceiling heights at these levels.

### Key considerations:

- > Substantial showroom / warehouse property in a key North London location
- > Potential alternative uses include education, medical, studio, leisure, hotel, place of worship and office STPP
- > Scope for residential conversion, the construction of an additional storey and comprehensive redevelopment
- > Freehold with an existing area of 12,494 sq ft over three floors
- > Excellent floor to ceiling heights of 3.3 3.7 metres
- > Stunning column-free second floor space with large roof lanterns
- > Excellent transport communications:
- > Finsbury Park Station (Underground and Overground): 650m
- > Upper Holloway Station (Gospel Oak to Barking Line): 1km