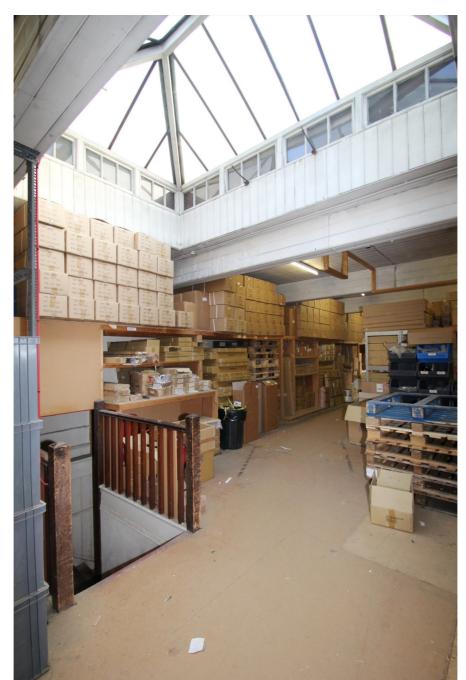

### **Property Description**

This is a substantial and unusual three storey property which dates from the late 19th Century. The ground floor comprises a showroom, offices and ancillary storage while the first and second floors are used for storage purposes. A goods lift serves all floors.

At second floor level, four original Victorian roof lanterns provide abundant daylight and create an impressive sense of space which is amplified by the absence of any columns.

Given its wide-ranging qualities the property would be suitable for a variety of uses including education, medical, art / design studio, leisure, hotel, place of worship, stpp.

### Key considerations:

- > Substantial showroom / warehouse property in a key North London location
- > Potential alternative uses include education, medical, studio, leisure, hotel, place of worship and office STPP
- > Scope for residential conversion, the construction of an additional storey and comprehensive redevelopment
- > Freehold with an existing area of 12,494 sq ft over three floors
- > Excellent floor to ceiling heights of 3.3 3.7 metres
- > Stunning column-free second floor space with large roof lanterns
- > Excellent transport communications:
- > Finsbury Park Station (Underground and Overground): 650m
- > Upper Holloway Station (Gospel Oak to Barking Line): 1km