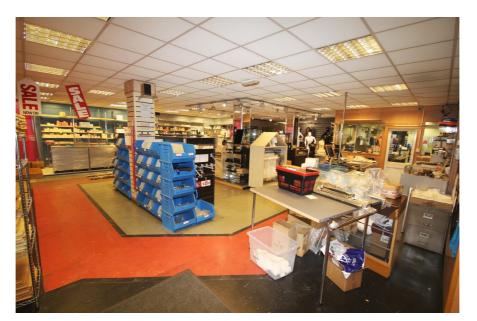

### **Property Description**

This is a substantial and unusual three storey property which dates from the late 19th Century. The ground floor comprises a showroom, offices and ancillary storage while the first and second floors are used for storage purposes. A goods lift serves all floors.

Large windows at the front and back of the first and second floors provide good levels of natural light which carries into the middle of the space as a result of the excellent c 3.4m floor to ceiling heights at these levels.

### Key considerations:

- > Substantial showroom / warehouse property in a key North London location
- > Potential alternative uses include education, medical, studio, leisure, hotel, place of worship and office STPP
- > Scope for residential conversion, the construction of an additional storey and comprehensive redevelopment
- > Freehold with an existing area of 12,494 sq ft over three floors
- > Excellent floor to ceiling heights of 3.3 3.7 metres
- > Stunning column-free second floor space with large roof lanterns
- > Excellent transport communications:
- > Finsbury Park Station (Underground and Overground): 650m
- > Upper Holloway Station (Gospel Oak to Barking Line): 1km