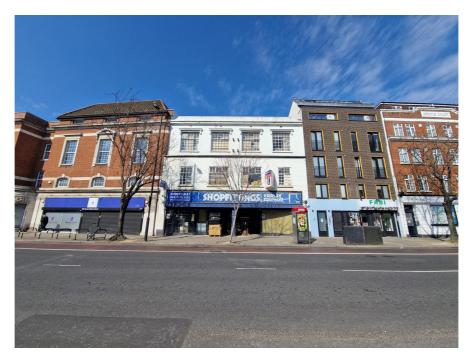

### **Property Description**

This is a substantial and unusual three storey property which dates from the late 19th Century. The ground floor comprises a showroom, offices and ancillary storage while the first and second floors are used for storage purposes. A goods lift serves all floors.

### **Property Location**

The property is situated to the east of the junction of Hornsey Road (A103) on the north side of Seven Sisters Road in a busy area of Inner North London.

Public transport communications are excellent with Finsbury Park Station (Underground and Overground) being only 650m to the east. Upper Holloway Station (Gospel Oak to Barking Line) is 1km to the north-west.