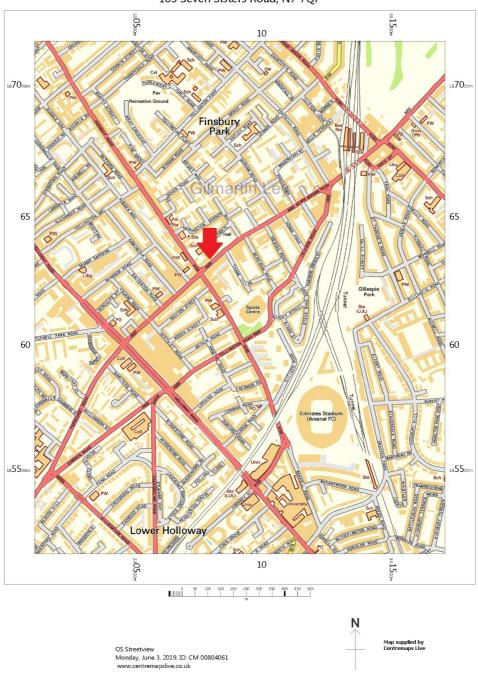

### **Property Location**

The property is situated to the east of the junction of Hornsey Road (A103) on the north side of Seven Sisters Road in a busy area of Inner North London.

Public transport communications are excellent with Finsbury Park Station (Underground and Overground) being only 650m to the east. Upper Holloway Station (Gospel Oak to Barking Line) is 1km to the north-west.

Arsenal's Emirates Stadium is 650m to the south-east.

| Terms                   | Freehold for sale. The seller will be relocating from this property. Accordingly the sale contract will need for provide for the seller to remain in occupation for a period of a few months after completion while the fit out of the new premises takes place before providing vacant possession. The property is not elected for VAT. |
|-------------------------|------------------------------------------------------------------------------------------------------------------------------------------------------------------------------------------------------------------------------------------------------------------------------------------------------------------------------------------|
| Legal Fees:             | Each party is to bear its own legal fees                                                                                                                                                                                                                                                                                                 |
| Local Authority:        | London Borough of Islington                                                                                                                                                                                                                                                                                                              |
| Viewings:               | By prior appointment with Gilmartin Ley, telephone 020 8882 0111                                                                                                                                                                                                                                                                         |
| Further information at: | https:/www.gilmartinley.co.uk/properties/27120<br>Land Registry Office Copy Entries<br>New build scheme drawings<br>Offer Requirements Document<br>EPC<br>OS Extract<br>Floor Plans                                                                                                                                                      |
| Last Updated:           | 17 Apr 2025                                                                                                                                                                                                                                                                                                                              |

Data

Our ref: 27120

Suitable for a variety of alternative uses STPP

103 Seven Sisters Road, N7 7QP

1:10000 scale print at A4, Centre: 530915 E, 186182 N

Contains OS data © Crown copyright [and database right]