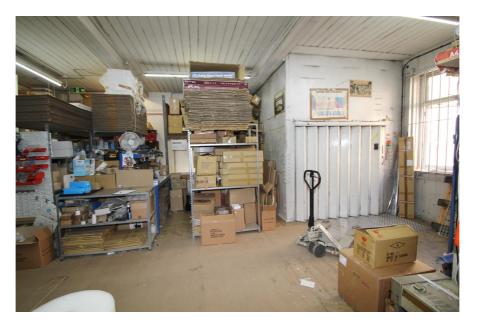

### **Property Description**

This is a substantial and unusual three storey property which dates from the late 19th Century. The ground floor comprises a showroom, offices and ancillary storage while the first and second floors are used for storage purposes. A goods lift serves all floors.

### Accommodation

Gross Internal Area: 1,161 sq.m. (12,494 sq.ft.)

| Floor        | Area sq.m. | Area sq.ft. | Description and comments                                        |
|--------------|------------|-------------|-----------------------------------------------------------------|
| Second floor | 372.54     | 4,009       | 3.36m from floor to ceiling, 2.89m to the underside of the beam |
| First floor  | 373.04     | 4,015       | 3.44m from floor to ceiling, 3.29m to the underside of the beam |
| Ground floor | 415.21     | 4,469       | 3.67m from floor to ceiling, 3.56m to the underside of the beam |