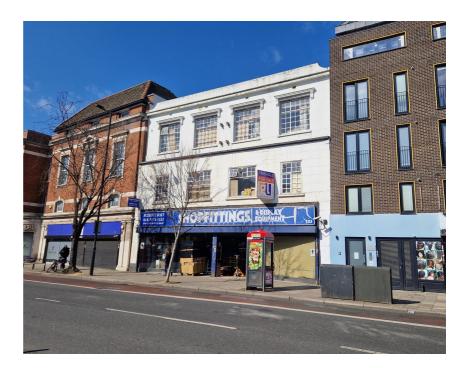

### **Property Description**

This is a substantial and unusual three storey property which dates from the late 19th Century. The ground floor comprises a showroom, offices and ancillary storage while the first and second floors are used for storage purposes. A goods lift serves all floors.

### **Property Location**

The property is situated to the east of the junction of Hornsey Road (A103) on the north side of Seven Sisters Road in a busy area of Inner North London.

Public transport communications are excellent with Finsbury Park Station (Underground and Overground) being only 650m to the east. Upper Holloway Station (Gospel Oak to Barking Line) is 1km to the north-west.