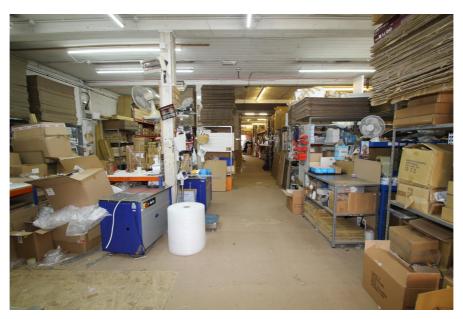

### **Property Description**

This is a substantial and unusual three storey property which dates from the late 19th Century. The ground floor comprises a showroom, offices and ancillary storage while the first and second floors are used for storage purposes. A goods lift serves all floors.

Large windows at the front and back of the first and second floors provide good levels of natural light which carries into the middle of the space as a result of the excellent c 3.4m floor to ceiling heights at these levels.

### Accommodation

Gross Internal Area: 1,161 sq.m. (12,494 sq.ft.)

| Floor        | Area sq.m. | Area sq.ft. | Description and comments                                        |
|--------------|------------|-------------|-----------------------------------------------------------------|
| Second floor | 372.54     | 4,009       | 3.36m from floor to ceiling, 2.89m to the underside of the beam |
| First floor  | 373.04     | 4,015       | 3.44m from floor to ceiling, 3.29m to the underside of the beam |
| Ground floor | 415.21     | 4,469       | 3.67m from floor to ceiling, 3.56m to the underside of the beam |