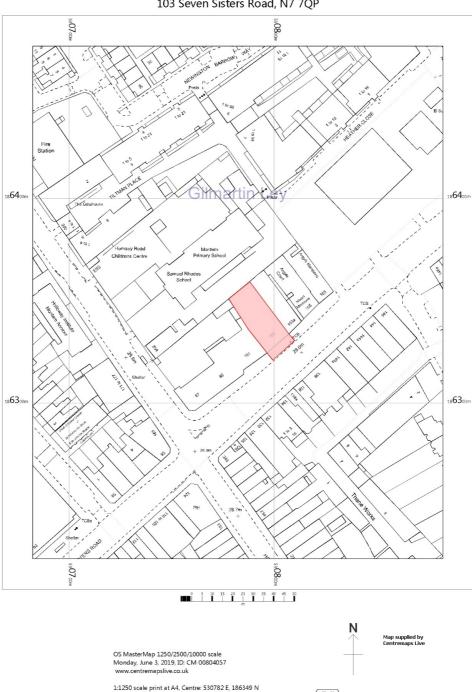

### **Property Location**

The property is situated to the east of the junction of Hornsey Road (A103) on the north side of Seven Sisters Road in a busy area of Inner North London.

Public transport communications are excellent with Finsbury Park Station (Underground and Overground) being only 650m to the east. Upper Holloway Station (Gospel Oak to Barking Line) is 1km to the north-west.

Gilmartin Ley 18 Compton Terrace, London N1 2UN Our ref: 27120

Suitable for a variety of alternative uses STPP

103 Seven Sisters Road, N7 7QP

©Crown Copyright Ordnance Survey. Licence no. 100019980

https://www.gilmartinley.co.uk/properties/for-sale/development/finsbury-park/london/n7/27120