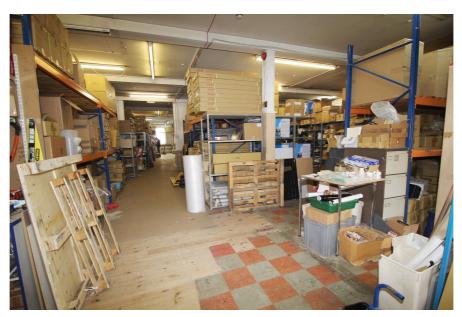

### **Property Description**

This is a substantial and unusual three storey property which dates from the late 19th Century. The ground floor comprises a showroom, offices and ancillary storage while the first and second floors are used for storage purposes. A goods lift serves all floors.

At second floor level, four original Victorian roof lanterns provide abundant daylight and create an impressive sense of space which is amplified by the absence of any columns.

Given its wide-ranging qualities the property would be suitable for a variety of uses including education, medical, art / design studio, leisure, hotel, place of worship, stpp.

### Accommodation

Gross Internal Area: 1,161 sq.m. (12,494 sq.ft.)

| Floor        | Area sq.m. | Area sq.ft. | Description and comments                                        |
|--------------|------------|-------------|-----------------------------------------------------------------|
| Second floor | 372.54     | 4,009       | 3.36m from floor to ceiling, 2.89m to the underside of the beam |
| First floor  | 373.04     | 4,015       | 3.44m from floor to ceiling, 3.29m to the underside of the beam |
| Ground floor | 415.21     | 4,469       | 3.67m from floor to ceiling, 3.56m to the underside of the beam |